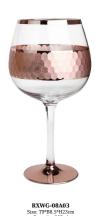

# 591ml 20oz etched paunch burgundy copa glasses for Gin Tonic

RXWG-08A04-B Size: T7.7\*B7.1\*H24cr Capacity: 505ml Weight: 151.5g