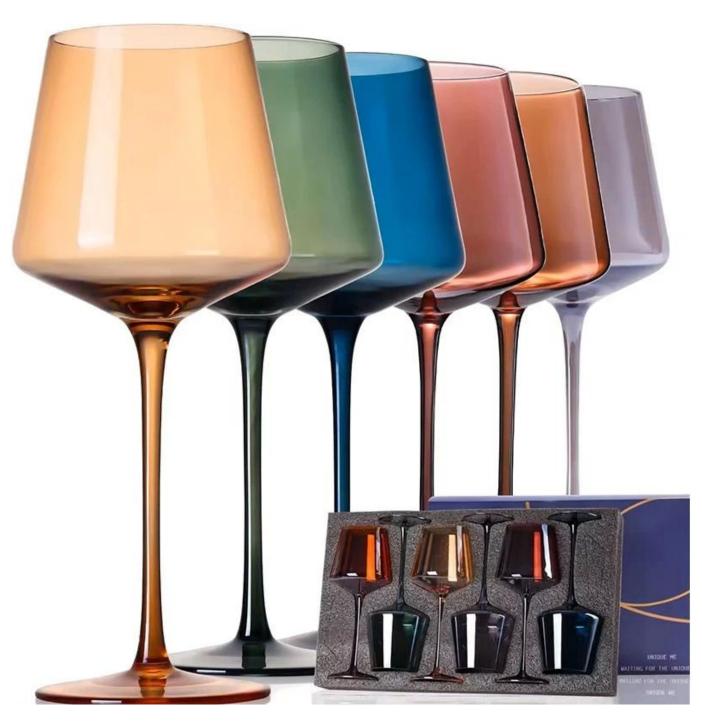

# 591ml 20oz etched paunch burgundy copa glasses for Gin Tonic

#### **Specification**

| Place of Origin | China, Shanxi                                   |
|-----------------|-------------------------------------------------|
| Brand Name      | Ruixin Glass                                    |
| Product name    | Etched 590ml burgundy wine glass with blue stem |
| Material        | Lead free crystal                               |
| Color           | Clear(Customizable)                             |
| MOQ             | 1000pcs                                         |
| Sample          | 7 Working Days                                  |

#### **Other Information**

- By default, the color of this wine glass is the finish coating, not the color of the glass itself. If your requirement is the latter option, please contact us for customization.
- The safety of this product is reliable. It can pass food safety inspections in most major area such as SGS,FDA,BV and LFGB. If necessary, you can also ask us to use the latest sample to pass the test you requested.
- This product is dishwasher safe.
- The default packaging of this product is: Inner packaging: hard gift box with customized EPE lining. 6 pcs/box. Outer packing: safe packing.