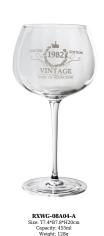

# 591ml 20oz etched paunch burgundy copa glasses for Gin Tonic

#### **Specification**

| Place of Origin | China, Shanxi                                   |
|-----------------|-------------------------------------------------|
| Brand Name      | Ruixin Glass                                    |
| Product name    | Etched 590ml burgundy wine glass with blue stem |
| Material        | Lead free crystal                               |
| Color           | Clear(Customizable)                             |
| MOQ             | 1000pcs                                         |
| Sample          | 7 Working Days                                  |













RXWG-08A04-B Size: T7.7\*B7.1\*H24cr Capacity: 505ml Weight: 151.5g



### **Production Processing**

### **Packing & Delivery**















## RUIXIN GLASSWARE®

— since 2005 —

#### **Other Information**

- By default, the color of this wine glass is the finish coating, not the color of the glass itself. If your requirement is the latter option, please contact us for customization.
- The safety of this product is reliable. It can pass food safety inspections in most major area such as SGS,FDA,BV and LFGB. If necessary, you can also ask us to use the latest sample to pass the test you requested.
- This product is dishwasher safe.
- The default packaging of this product is: Inner packaging: hard gift box with customized EPE lining. 6 pcs/box. Outer packing: safe packing.