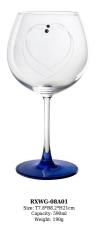

# 591ml 20oz etched paunch burgundy copa glasses for Gin Tonic

#### **Specification**

| Place of Origin | China, Shanxi                                   |
|-----------------|-------------------------------------------------|
| Brand Name      | Ruixin Glass                                    |
| Product name    | Etched 590ml burgundy wine glass with blue stem |
| Material        | Lead free crystal                               |
| Color           | Clear(Customizable)                             |
| MOQ             | 1000pcs                                         |
| Sample          | 7 Working Days                                  |