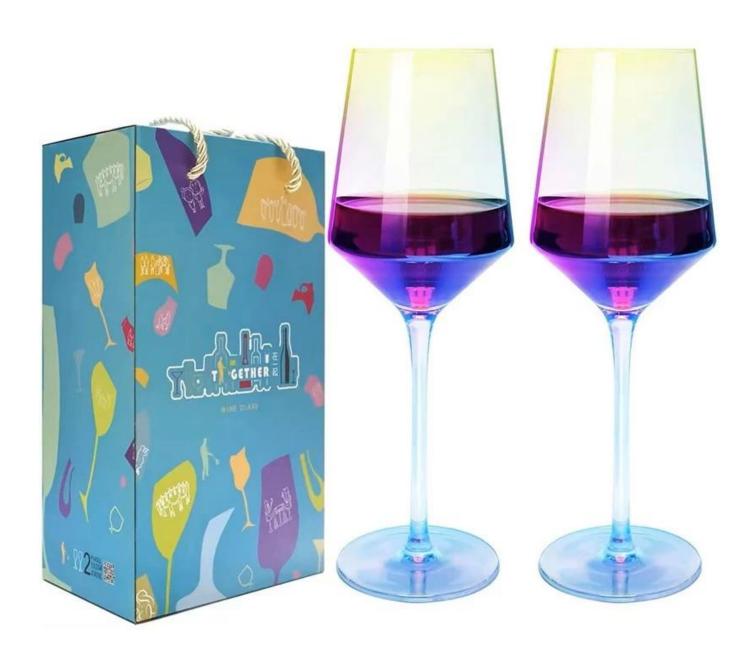

# 591ml 20oz etched paunch burgundy copa glasses for Gin Tonic

#### **Specification**

| Place of Origin | China, Shanxi                                   |
|-----------------|-------------------------------------------------|
| Brand Name      | Ruixin Glass                                    |
| Product name    | Etched 590ml burgundy wine glass with blue stem |
| Material        | Lead free crystal                               |
| Color           | Clear(Customizable)                             |
| MOQ             | 1000pcs                                         |
| Sample          | 7 Working Days                                  |