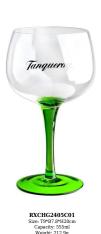

# 591ml 20oz etched paunch burgundy copa glasses for Gin Tonic

#### **Specification**

| Place of Origin | China, Shanxi                                   |
|-----------------|-------------------------------------------------|
| Brand Name      | Ruixin Glass                                    |
| Product name    | Etched 590ml burgundy wine glass with blue stem |
| Material        | Lead free crystal                               |
| Color           | Clear(Customizable)                             |
| MOQ             | 1000pcs                                         |
| Sample          | 7 Working Days                                  |













RXWG-08A04-B Size: T7.7\*B7.1\*H24cr Capacity: 505ml Weight: 151.5g



### **Production Processing**

### **Packing & Delivery**















## RUIXIN GLASSWARE®

— since 2005 —

#### **Other Information**

- By default, the color of this wine glass is the finish coating, not the color of the glass itself. If your requirement is the latter option, please contact us for customization.
- The safety of this product is reliable. It can pass food safety inspections in most major area such as SGS,FDA,BV and LFGB. If necessary, you can also ask us to use the latest sample to pass the test you requested.
- This product is dishwasher safe.
- The default packaging of this product is: Inner packaging: hard gift box with customized EPE lining. 6 pcs/box. Outer packing: safe packing.