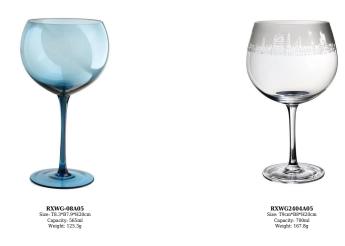

# 591ml 20oz etched paunch burgundy copa glasses for Gin Tonic

#### **Specification**

| Place of Origin | China, Shanxi                                   |
|-----------------|-------------------------------------------------|
| Brand Name      | Ruixin Glass                                    |
| Product name    | Etched 590ml burgundy wine glass with blue stem |
| Material        | Lead free crystal                               |
| Color           | Clear(Customizable)                             |
| MOQ             | 1000pcs                                         |
| Sample          | 7 Working Days                                  |













RXWG-08A04-B Size: T7.7\*B7.1\*H24cr Capacity: 505ml Weight: 151.5g



### **Production Processing**

### **Packing & Delivery**















## RUIXIN GLASSWARE®

— since 2005 —

#### **Other Information**

- By default, the color of this wine glass is the finish coating, not the color of the glass itself. If your requirement is the latter option, please contact us for customization.
- The safety of this product is reliable. It can pass food safety inspections in most major area such as SGS,FDA,BV and LFGB. If necessary, you can also ask us to use the latest sample to pass the test you requested.
- This product is dishwasher safe.
- The default packaging of this product is: Inner packaging: hard gift box with customized EPE lining. 6 pcs/box. Outer packing: safe packing.