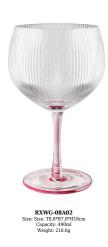

# 591ml 20oz etched paunch burgundy copa glasses for Gin Tonic

#### **Specification**

| Place of Origin | China, Shanxi                                   |
|-----------------|-------------------------------------------------|
| Brand Name      | Ruixin Glass                                    |
| Product name    | Etched 590ml burgundy wine glass with blue stem |
| Material        | Lead free crystal                               |
| Color           | Clear(Customizable)                             |
| MOQ             | 1000pcs                                         |
| Sample          | 7 Working Days                                  |













RXWG-08A04-B Size: T7.7\*B7.1\*H24cr Capacity: 505ml Weight: 151.5g



### **Production Processing**

### **Packing & Delivery**















## RUIXIN GLASSWARE®

— since 2005 —

#### **Other Information**

- By default, the color of this wine glass is the finish coating, not the color of the glass itself. If your requirement is the latter option, please contact us for customization.
- The safety of this product is reliable. It can pass food safety inspections in most major area such as SGS,FDA,BV and LFGB. If necessary, you can also ask us to use the latest sample to pass the test you requested.
- This product is dishwasher safe.
- The default packaging of this product is: Inner packaging: hard gift box with customized EPE lining. 6 pcs/box. Outer packing: safe packing.