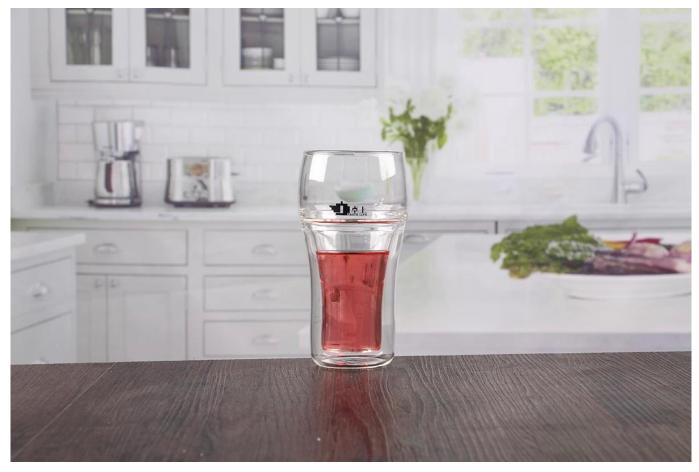

# Handmade double wall beer glasses 10 oz beer glass borosilicate wine glass

Handmade beer glasses products show:

# What are the specifications of handmade beer glasses?

| Name:                | Handmade beer glasses                                                                                                                                                                                                                            |
|----------------------|--------------------------------------------------------------------------------------------------------------------------------------------------------------------------------------------------------------------------------------------------|
| Samples time:        | <ol> <li>5~10 days if at exit shaped and size of glass.</li> <li>15~20 days if need new shape or size of glass.</li> </ol>                                                                                                                       |
| Packing:             | <ol> <li>Normal packing,</li> <li>24 or 36pcs into export carton,</li> <li>Carton with cardboard divider;</li> <li>Paper tray pallet packing;</li> <li>Customized box.</li> </ol>                                                                |
| Product capacity:    | 500,000~1,000,000 pcs per Month                                                                                                                                                                                                                  |
| Samples No.:         | RXDW010                                                                                                                                                                                                                                          |
| Payment<br>terms:    | Usually pay by T/T,Western Union,L/C or others according to your requirement.                                                                                                                                                                    |
| Transportation:      | By sea, by air, by express and your shipping agent is acceptable.                                                                                                                                                                                |
| Product<br>features: | <ol> <li>Food safe grade glass body. It doesn't contain BPA, lead, cadmium or any other harmful things to human body;</li> <li>The material is recyclable because it is totally mineral substance;</li> <li>It is environmental safe.</li> </ol> |
| For your choose:     | <ol> <li>Any color painted, frost, electro plate ,pattern laser carver for the finish;</li> <li>Special package like shrink wrap, color gift box, white gift box etc:</li> <li>Different size and shapes meet your needs.</li> </ol>             |

# What are the functions of handmade beer glasses?

- 1)Special design and accurate quality control make sure every piece offered is as perfect as possible.
- 2)Logo customized, pattern, size and color etc. could be done according to your drawings. Decal, Carving, electro plating, sand blasting, paint spraying, etc.
- 3)Packaging: PVC box, Windows box, color box, shrinkage wrap are available to make sure it be can sold directly. Standard export packing assure safety shipment.