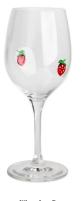

# 12oz beer beverage glass tumbler with Clover inlay decor

## **Other Information**

Inlay decoration is a meticulous glass crafting technique where decorative elements, such as patterns, flowers, or fruit motifs, are embedded directly into the glass surface. Unlike painted or glued-on designs, this method integrates the embellishments into the glass during the manufacturing process, ensuring durability and an elegant, seamless appearance.