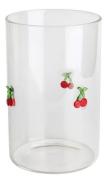

# 12oz beer beverage glass tumbler with Clover inlay decor

## **Other Information**

Inlay decoration is a meticulous glass crafting technique where decorative elements, such as patterns, flowers, or fruit motifs, are embedded directly into the glass surface. Unlike painted or glued-on designs, this method integrates the embellishments into the glass during the manufacturing process, ensuring durability and an elegant, seamless appearance.