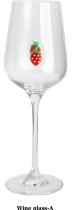

Highball Size: T7.7\*B7.7\*H14.5cm Capacity: 515ml/14.5oz Weight: 324.5g

Wine glass-A Size: T5.9\*B7.5\*H23.5cm Capacity: 350ml/11.8oz Weight: 164.4g

Wine glass-D Size: T6.9\*B8\*H21.9cm Capacity: 475ml/16oz Weight: 175.2g