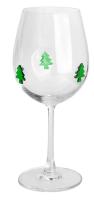

# 12oz beer beverage glass tumbler with Clover inlay decor

## **Other Information**

Inlay decoration is a meticulous glass crafting technique where decorative elements, such as patterns, flowers, or fruit motifs, are embedded directly into the glass surface. Unlike painted or glued-on designs, this method integrates the embellishments into the glass during the manufacturing process, ensuring durability and an elegant, seamless appearance.