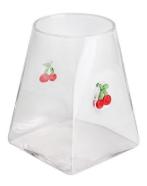

# 12oz beer beverage glass tumbler with Clover inlay decor

## **Other Information**

Inlay decoration is a meticulous glass crafting technique where decorative elements, such as patterns, flowers, or fruit motifs, are embedded directly into the glass surface. Unlike painted or glued-on designs, this method integrates the embellishments into the glass during the manufacturing process, ensuring durability and an elegant, seamless appearance.