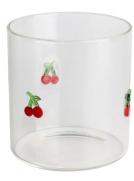

# 12oz beer beverage glass tumbler with Clover inlay decor

## **Other Information**

Inlay decoration is a meticulous glass crafting technique where decorative elements, such as patterns, flowers, or fruit motifs, are embedded directly into the glass surface. Unlike painted or glued-on designs, this method integrates the embellishments into the glass during the manufacturing process, ensuring durability and an elegant, seamless appearance.