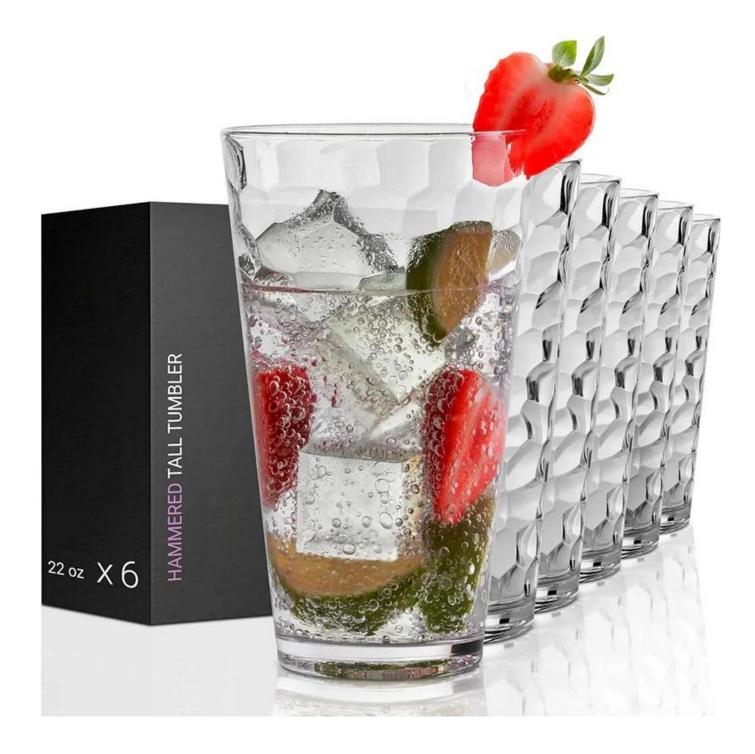

# 12oz beer beverage glass tumbler with Clover inlay decor

#### **Packing & Delivery**