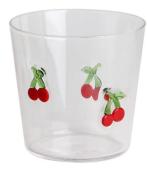

# 12oz beer beverage glass tumbler with Clover inlay decor

## **Other Information**

Inlay decoration is a meticulous glass crafting technique where decorative elements, such as patterns, flowers, or fruit motifs, are embedded directly into the glass surface. Unlike painted or glued-on designs, this method integrates the embellishments into the glass during the manufacturing process, ensuring durability and an elegant, seamless appearance.