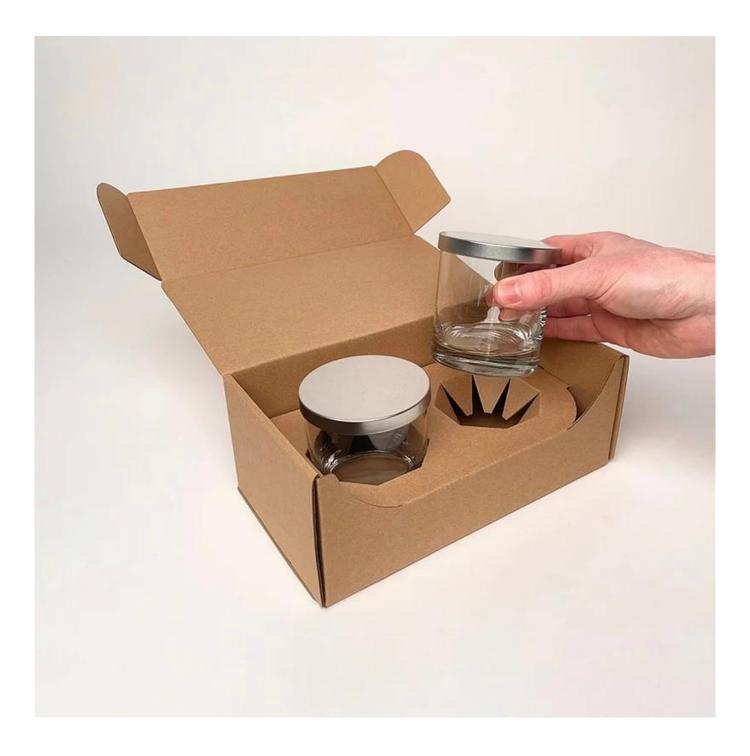

0ml/38o Weight: 530g



Highball Size: T7.7\*B7.7\*H14.5cm Capacity: 515ml/14.5oz Weight: 324.5g



Wine glass-A Size: T5.9\*B7.5\*H23.5cm Capacity: 350ml/11.8oz Weight: 164.4g



Wine glass-D Size: T6.9\*B8\*H21.9cm Capacity: 475ml/16oz Weight: 175.2g







Wine glass-B Size: T7\*B8.3\*H22.4cm Capacity: 565ml/19oz Weight: 218.3g



Stemless wine glass Size: T7\*H12cm Capacity: 570ml/19.3oz Weight: 158.6g



Champagne glass Size: T4.3\*B6.5\*H22.5cm Capacity: 180ml/6.1oz Weight: 175.4g



Wine glass-C Size: T6.1\*B7.4\*H20.1cm Capacity: 350ml/11.8oz Weight: 177.1g



Whisky glass Size: T7.9\*B7.8\*H9cm Capacity: 230ml/7.8oz Weight: 516.4g



Glass bowl-S Size: T10.3\*B8.2\*H8.6cm Capacity: 500ml/16.9oz Weight: 164.3g







## **Production Processing**

#### **Packing & Delivery**















## **Other Information**

Inlay decoration is a meticulous glass crafting technique where decorative elements, such as patterns, flowers, or fruit motifs, are embedded directly into the glass surface. Unlike painted or glued-on designs, this method integrates the embellishments into the glass during the manufacturing process, ensuring durability and an elegant, seamless appearance.

- **Durability:** The embedded decorations are resistant to peeling, fading, or detachment, maintaining the product's aesthetic for long-term use.
- Health and Safety: No adhesives or external coatings are used, making these products non-toxic and safe for everyday use.
- **Enhanced Aesthetics:** The three-dimensional effect of inlaid designs creates a unique and luxurious look that elevates the overall