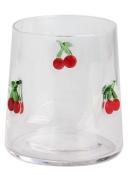

# 12oz beer beverage glass tumbler with Clover inlay decor

## **Other Information**

Inlay decoration is a meticulous glass crafting technique where decorative elements, such as patterns, flowers, or fruit motifs, are embedded directly into the glass surface. Unlike painted or glued-on designs, this method integrates the embellishments into the glass during the manufacturing process, ensuring durability and an elegant, seamless appearance.