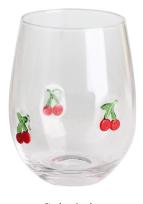

# 12oz beer beverage glass tumbler with Clover inlay decor

Wine glass-B Size: T7\*B8.3\*H22.4cm Capacity: 565ml/19oz Weight: 218.3g

Stemless wine glass Size: T7\*H12cm Capacity: 570ml/19.3oz Weight: 158.6g

Champagne glass Size: T4.3\*B6.5\*H22.5cm Capacity: 180ml/6.1oz Weight: 175.4g