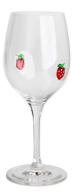

Spice jar-L Size: T7\*B8.8\*H11.4cm Capacity: 510ml/17oz

Water pitcher Size: T6.4\*B7\*H22.4cm Capacity: 1120ml/38oz

Highball Size: T7.7\*B7.7\*H14.5cm Capacity: 515ml/14.5oz Weight: 324.5g

Goblet Size: T8.5\*B7.4\*H20.1cm Capacity: 210ml/7.1oz Weight: 193.5g

Champagne glass Size: T4.3\*B6.5\*H22.5cm Capacity: 180ml/6.1oz Weight: 175.4g

Wine glass-A Size: T5.9\*B7.5\*H23.5cm Capacity: 350ml/11.8oz Weight: 164.4g

Wine glass-B Size: T7\*B8.3\*H22.4cm Capacity: 565ml/19oz Weight: 218.3g