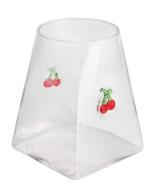

#### **Other Information**

Inlay decoration is a meticulous glass crafting technique where decorative elements, such as patterns, flowers, or fruit motifs, are embedded directly into the glass surface. Unlike painted or glued-on designs, this method integrates the embellishments into the glass during the manufacturing process, ensuring durability and an elegant, seamless appearance.

- **Durability:** The embedded decorations are resistant to peeling, fading, or detachment, maintaining the product's aesthetic for long-term use.
- **Health and Safety:** No adhesives or external coatings are used, making these products non-toxic and safe for everyday use.
- **Enhanced Aesthetics:** The three-dimensional effect of inlaid designs creates a unique and luxurious look that elevates the overall appeal of the glassware.
- **Customization:** A wide variety of patterns and motifs can be inlaid, making it easy to create bespoke designs tailored to individual preferences.
- **Eco-Friendly:** Without relying on external materials like glue, the process aligns with sustainable production practices.