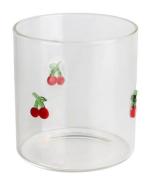

#### **Other Information**

Inlay decoration is a meticulous glass crafting technique where decorative elements, such as patterns, flowers, or fruit motifs, are embedded directly into the glass surface. Unlike painted or glued-on designs, this method integrates the embellishments into the glass during the manufacturing process, ensuring durability and an elegant, seamless appearance.

- **Durability:** The embedded decorations are resistant to peeling, fading, or detachment, maintaining the product's aesthetic for long-term use.
- **Health and Safety:** No adhesives or external coatings are used, making these products non-toxic and safe for everyday use.
- **Enhanced Aesthetics:** The three-dimensional effect of inlaid designs creates a unique and luxurious look that elevates the overall appeal of the glassware.
- **Customization:** A wide variety of patterns and motifs can be inlaid, making it easy to create bespoke designs tailored to individual preferences.
- **Eco-Friendly:** Without relying on external materials like glue, the process aligns with sustainable production practices.