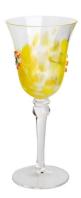

Champagne glass Size: T4.3\*B6.5\*H22.5cm Capacity: 180ml/6.1oz Weight: 175.4g

Wine glass-A Size: T5.9\*B7.5\*H23.5cm Capacity: 350ml/11.8oz Weight: 164.4g

Wine glass-B Size: T7\*B8.3\*H22.4cm Capacity: 565ml/19oz Weight: 218.3g

Wine glass-C Size: T6.1\*B7.4\*H20.1cm Capacity: 350ml/11.8oz Weight: 177.1g

Wine glass-D Size: T6.9\*B8\*H21.9cm Capacity: 475ml/16oz Weight: 175.2g

Stemless wine glass Size: T7\*H12cm Capacity: 570ml/19.3oz Weight: 158.6g

#### **Other Information**

Inlay decoration is a meticulous glass crafting technique where decorative elements, such as patterns, flowers, or fruit motifs, are embedded directly into the glass surface. Unlike painted or glued-on designs, this method integrates the embellishments into the glass during the manufacturing process, ensuring durability and an elegant, seamless appearance.