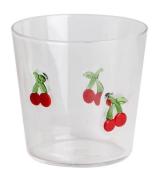

#### **Other Information**

Inlay decoration is a meticulous glass crafting technique where decorative elements, such as patterns, flowers, or fruit motifs, are embedded directly into the glass surface. Unlike painted or glued-on designs, this method integrates the embellishments into the glass during the manufacturing process, ensuring durability and an elegant, seamless appearance.

- **Durability:** The embedded decorations are resistant to peeling, fading, or detachment, maintaining the product's aesthetic for long-term use.
- **Health and Safety:** No adhesives or external coatings are used, making these products non-toxic and safe for everyday use.
- **Enhanced Aesthetics:** The three-dimensional effect of inlaid designs creates a unique and luxurious look that elevates the overall appeal of the glassware.
- **Customization:** A wide variety of patterns and motifs can be inlaid, making it easy to create bespoke designs tailored to individual preferences.
- **Eco-Friendly:** Without relying on external materials like glue, the process aligns with sustainable production practices.