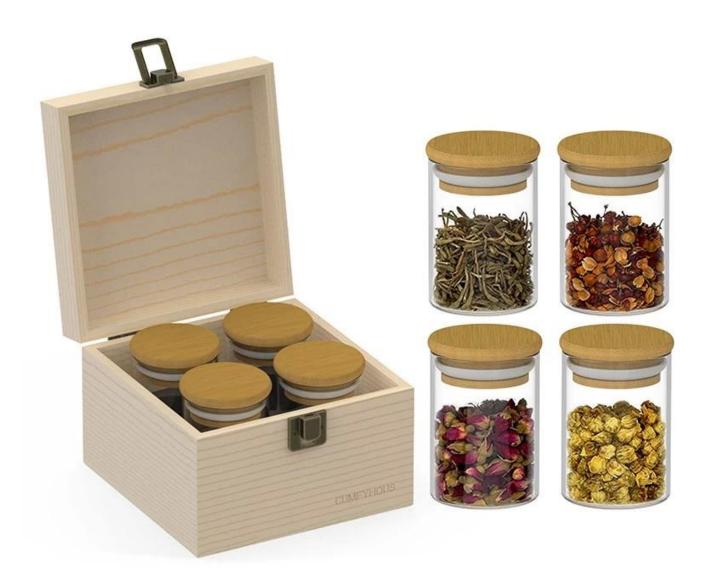

4\*B7\*H22.4cm Capacity: 1120ml/38oz



Highball Size: T7.7\*B7.7\*H14.5cm Capacity: 515ml/14.5oz Weight: 324.5g



Goblet Size: T8.5\*B7.4\*H20.1cm Capacity: 210ml/7.1oz Weight: 193.5g



Champagne glass Size: T4.3\*B6.5\*H22.5cm Capacity: 180ml/6.1oz Weight: 175.4g



Wine glass-A Size: T5.9\*B7.5\*H23.5cm Capacity: 350ml/11.8oz Weight: 164.4g



Wine glass-B Size: T7\*B8.3\*H22.4cm Capacity: 565ml/19oz Weight: 218.3g



Wine glass-C Size: T6.1\*B7.4\*H20.1cm Capacity: 350ml/11.8oz Weight: 177.1g



Wine glass-D Size: T6.9\*B8\*H21.9cm Capacity: 475ml/16oz Weight: 175.2g



Stemless wine glass Size: T7\*H12cm Capacity: 570ml/19.3oz Weight: 158.6g



Whisky glass Size: T7.9\*B7.8\*H9cm Capacity: 230ml/7.8oz Weight: 516.4g



### **Production Processing**

#### **Packing & Delivery**















## RUIXIN GLASSWARE®

— since 2005 —

#### **Other Information**

Inlay decoration is a meticulous glass crafting technique where decorative elements, such as patterns, flowers, or fruit motifs, are embedded directly into the glass surface. Unlike painted or glued-on designs, this method integrates the embellishments into the glass during the manufacturing process, ensuring durability and an elegant, seamless appearance.

- **Durability:** The embedded decorations are resistant to peeling, fading, or detachment, maintaining the product's aesthetic for long-term use.
- **Health and Safety:** No adhesives or external coatings are used, making these products non-toxic and safe for everyday use.
- **Enhanced Aesthetics:** The three-dimensional effect of inlaid designs creates a uniqu