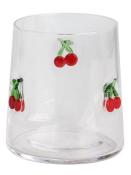

#### **Other Information**

Inlay decoration is a meticulous glass crafting technique where decorative elements, such as patterns, flowers, or fruit motifs, are embedded directly into the glass surface. Unlike painted or glued-on designs, this method integrates the embellishments into the glass during the manufacturing process, ensuring durability and an elegant, seamless appearance.

- **Durability:** The embedded decorations are resistant to peeling, fading, or detachment, maintaining the product's aesthetic for long-term use.
- **Health and Safety:** No adhesives or external coatings are used, making these products non-toxic and safe for everyday use.
- **Enhanced Aesthetics:** The three-dimensional effect of inlaid designs creates a unique and luxurious look that elevates the overall appeal of the glassware.
- **Customization:** A wide variety of patterns and motifs can be inlaid, making it easy to create bespoke designs tailored to individual preferences.
- **Eco-Friendly:** Without relying on external materials like glue, the process aligns with sustainable production practices.