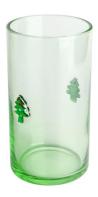

Whisky glass Size: T7.9\*B7.8\*H9cm Capacity: 230ml/7.8oz Weight: 516.4g

#### **Other Information**

Inlay decoration is a meticulous glass crafting technique where decorative elements, such as patterns, flowers, or fruit motifs, are embedded directly into the glass surface. Unlike painted or glued-on designs, this method integrates the embellishments into the glass during the manufacturing process, ensuring durability and an elegant, seamless appearance.