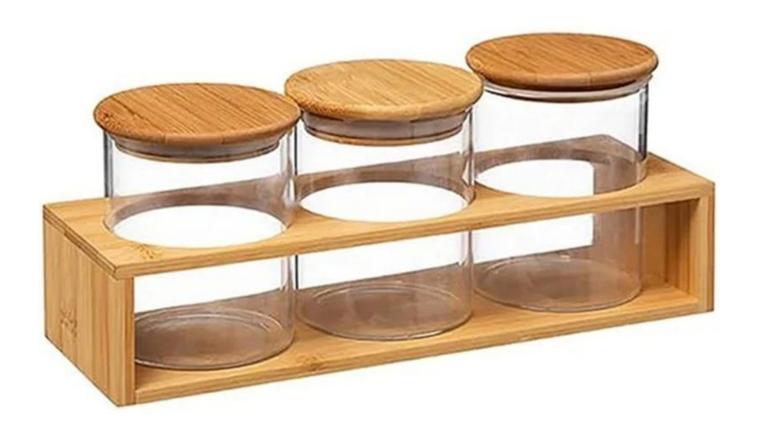

6.4\*B7\*H22.4cm Capacity: 1120ml/38oz



Highball Size: T7.7\*B7.7\*H14.5cm Capacity: 515ml/14.5oz Weight: 324.5g



Goblet Size: T8.5\*B7.4\*H20.1cm Capacity: 210ml/7.1oz Weight: 193.5g



Champagne glass Size: T4.3\*B6.5\*H22.5cm Capacity: 180ml/6.1oz Weight: 175.4g



Wine glass-A Size: T5.9\*B7.5\*H23.5cm Capacity: 350ml/11.8oz Weight: 164.4g



Wine glass-B Size: T7\*B8.3\*H22.4cm Capacity: 565ml/19oz Weight: 218.3g



Wine glass-C Size: T6.1\*B7.4\*H20.1cm Capacity: 350ml/11.8oz Weight: 177.1g



Wine glass-D Size: T6.9\*B8\*H21.9cm Capacity: 475ml/16oz Weight: 175.2g



Stemless wine glass Size: T7\*H12cm Capacity: 570ml/19.3oz Weight: 158.6g



Whisky glass Size: T7.9\*B7.8\*H9cm Capacity: 230ml/7.8oz Weight: 516.4g



### **Production Processing**

#### **Packing & Delivery**















## RUIXIN GLASSWARE®

— since 2005 —

#### **Other Information**

Inlay decoration is a meticulous glass crafting technique where decorative elements, such as patterns, flowers, or fruit motifs, are embedded directly into the glass surface. Unlike painted or glued-on designs, this method integrates the embellishments into the glass during the manufacturing process, ensuring durability and an elegant, seamless appearance.

- **Durability:** The embedded decorations are resistant to peeling, fading, or detachment, maintaining the product's aesthetic for long-term use.
- **Health and Safety:** No adhesives or external coatings are used, making these products non-toxic and safe for everyday use.
- **Enhanced Aesthetics:** The three-dimensional effect of inlaid designs creates a uni