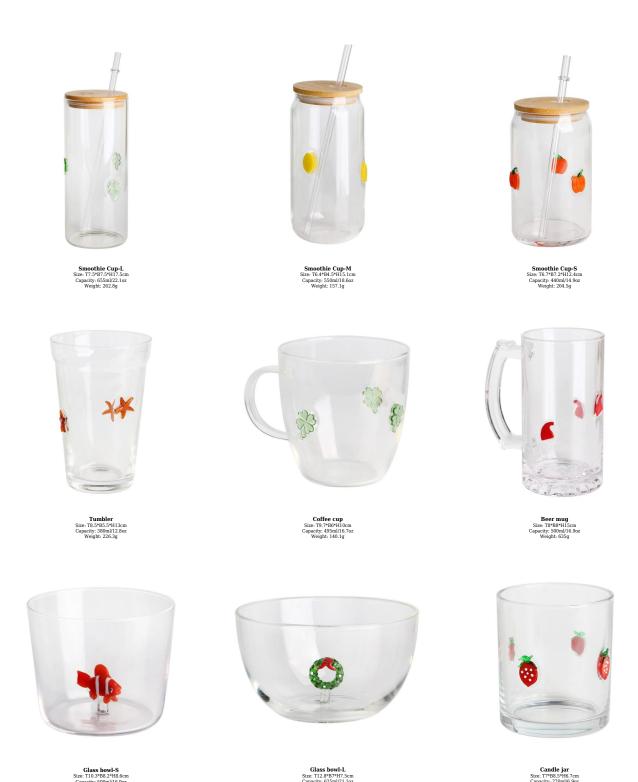

Glass jar-A Size: T6.5\*B6.5\*H10cm Capacity: 325ml/11oz

Glass jar-B Size: T6.5\*B6.5\*H6.5cm Capacity: 185ml/6oz Weight: 120g

Glass jar-C Size: T8.5\*B6.5\*H8.2cm Capacity: 295ml/10oz

Spice jar-S Size: T6.9\*B7.8\*H8.6cm Capacity: 290ml/9.8oz

Spice jar-L Size: T7\*B8.8\*H11.4cm Capacity: 510ml/17oz

Water pitcher Size: T6.4\*B7\*H22.4cn Capacity: 1120ml/38oz

Highball Size: T7.7\*B7.7\*H14.5cm Capacity: 515ml/14.5oz Weight: 324.5g

Goblet Size: T8.5\*B7.4\*H20.1cm Capacity: 210ml/7.1oz Weight: 193.5g