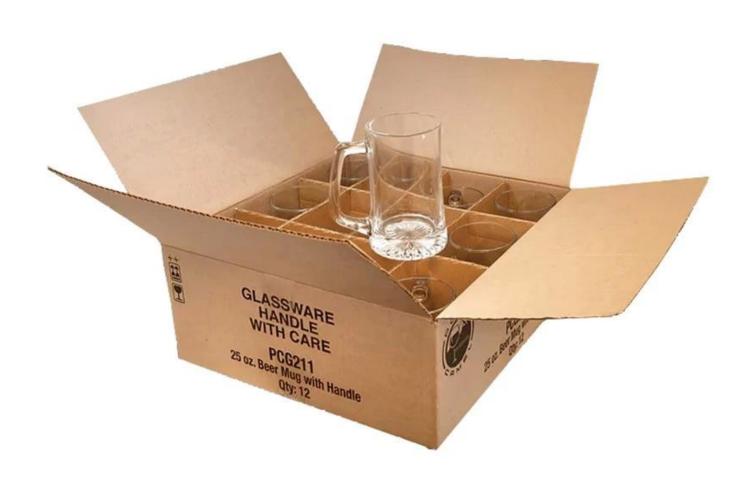

6.4\*B7\*H22.4cn Capacity: 1120ml/38oz



Highball Size: T7.7\*B7.7\*H14.5cm Capacity: 515ml/14.5oz Weight: 324.5g



Goblet Size: T8.5\*B7.4\*H20.1cm Capacity: 210ml/7.1oz Weight: 193.5g



Champagne glass Size: T4.3\*B6.5\*H22.5cm Capacity: 180ml/6.1oz Weight: 175.4g



Wine glass-A Size: T5.9\*B7.5\*H23.5cm Capacity: 350ml/11.8oz Weight: 164.4g



Wine glass-B Size: T7\*B8.3\*H22.4cm Capacity: 565ml/19oz Weight: 218.3g



Wine glass-C Size: T6.1\*B7.4\*H20.1cm Capacity: 350ml/11.8oz Weight: 177.1g



Wine glass-D Size: T6.9\*B8\*H21.9cm Capacity: 475ml/16oz Weight: 175.2g



Stemless wine glass Size: T7\*H12cm Capacity: 570ml/19.3oz Weight: 158.6g



Whisky glass Size: T7.9\*B7.8\*H9cm Capacity: 230ml/7.8oz Weight: 516.4g



### **Production Processing**

#### **Packing & Delivery**















## RUIXIN GLASSWARE®

— since 2005 —

#### **Other Information**

Inlay decoration is a meticulous glass crafting technique where decorative elements, such as patterns, flowers, or fruit motifs, are embedded directly into the glass surface. Unlike painted or glued-on designs, this method integrates the embellishments into the glass during the manufacturing process, ensuring durability and an elegant, seamless appearance.

- **Durability:** The embedded decorations are resistant to peeling, fading, or detachment, maintaining the product's aesthetic for long-term use.
- **Health and Safety:** No adhesives or external coatings are used, making these products non-toxic and safe for everyday use.
- **Enhanced Aesthetics:** The three-dimensional effect of inlaid designs creates a uni