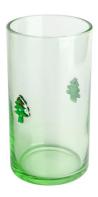

# Handmade Classic 16oz Christmas tree inlay decor Beer Glass

#### **Other Information**

Inlay decoration is a meticulous glass crafting technique where decorative elements, such as patterns, flowers, or fruit motifs, are embedded directly into the glass surface. Unlike painted or glued-on designs, this method integrates the embellishments into the glass during the manufacturing process, ensuring durability and an elegant, seamless appearance.