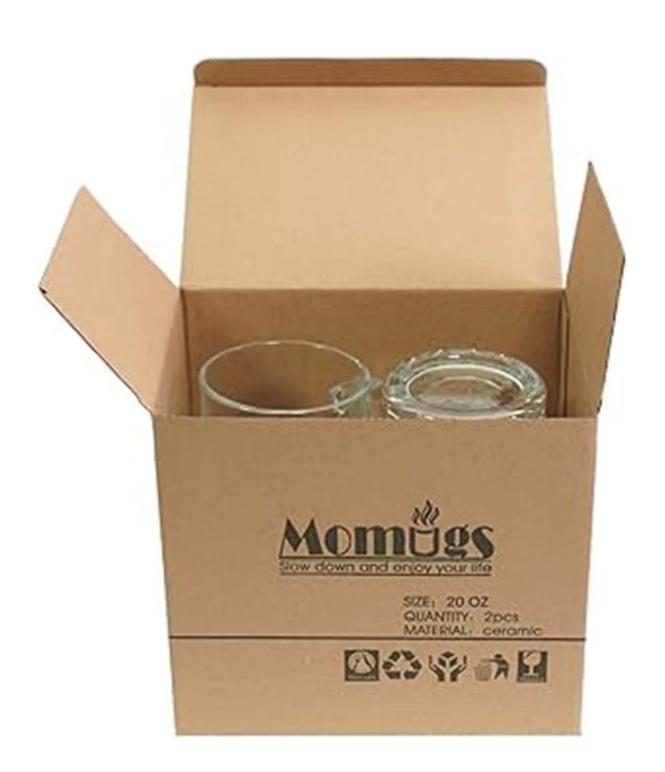

T6.4\*B7\*H22.4cn Capacity: 1120ml/38oz



Highball Size: T7.7\*B7.7\*H14.5cm Capacity: 515ml/14.5oz Weight: 324.5g



Goblet Size: T8.5\*B7.4\*H20.1cm Capacity: 210ml/7.1oz Weight: 193.5g



Champagne glass Size: T4.3\*B6.5\*H22.5cm Capacity: 180ml/6.1oz Weight: 175.4g



Wine glass-A Size: T5.9\*B7.5\*H23.5cm Capacity: 350ml/11.8oz Weight: 164.4g



Wine glass-B Size: T7\*B8.3\*H22.4cm Capacity: 565ml/19oz Weight: 218.3g



Wine glass-C Size: T6.1\*B7.4\*H20.1cm Capacity: 350ml/11.8oz Weight: 177.1g



Wine glass-D Size: T6.9\*B8\*H21.9cm Capacity: 475ml/16oz Weight: 175.2g



Stemless wine glass Size: T7\*H12cm Capacity: 570ml/19.3oz Weight: 158.6g



Whisky glass Size: T7.9\*B7.8\*H9cm Capacity: 230ml/7.8oz Weight: 516.4g



### **Production Processing**

#### **Packing & Delivery**















## RUIXIN GLASSWARE®

— since 2005 —

#### **Other Information**

Inlay decoration is a meticulous glass crafting technique where decorative elements, such as patterns, flowers, or fruit motifs, are embedded directly into the glass surface. Unlike painted or glued-on designs, this method integrates the embellishments into the glass during the manufacturing process, ensuring durability and an elegant, seamless appearance.

- **Durability:** The embedded decorations are resistant to peeling, fading, or detachment, maintaining the product's aesthetic for long-term use.
- **Health and Safety:** No adhesives or external coatings are used, making these products non-toxic and safe for everyday use.
- **Enhanced Aesthetics:** The three-dimensional effect of inlaid designs creates a u