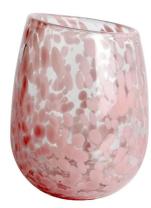

# 900ml 23oz cylindrical leopard spotted glass candle jar

### **Specification**

| Place of Origin | China, Shanxi             |
|-----------------|---------------------------|
| Brand Name      | Ruixin Glass              |
| Product name    | Confetti glass candle jar |
| Material        | Soda lime glass           |
| Color           | (Customizable)            |
| MOQ             | 2000pcs                   |
| Sample          | 7 Working Days            |