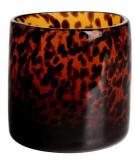

1\*B5\*H9cm Capacity: 270ml/6.9or Waight: 378g



RXDS3711-1 Size: T8\*B8\*H8cm Capacity: 240ml/6.1 or



RXDS4112 Size: T8.1\*B8\*H12.7cn Capacity: 430ml/10.9oc



RXDS4115 Size: T8.1\*B8\*H10.3cn Capacity: 340ml/8.6oz



RXDS10100 Size: T10\*B9.9\*H10cm Capacity: 525ml/13.3oz Weight: 555g



RXDS880 Size: T8\*B7.9\*H8cm Capacity: 250ml/6.4oz Weight: 324g



RXZL68 Size: T10.3\*B6\*H15.2cm Capacity: 1240ml/31.5oz Weight: 1062g



**RXZL37** Size: T9\*B7\*H12.5cm Capacity: 850ml/21.6oz Weight: 835g



RXZL12 Size: T6.5\*B5.5\*H10.7cm Capacity: 455ml/11.6oz Weight: 351g



RXDS3611-7 Size: T7.7\*B4.7\*H8.9cm Capacity: 300ml/7.6oz Weight: 285g



RXGQ12120 Size: T11.9\*B11.8\*H12cm Capacity: 1075ml/27.3oz Weight: 518g



RXDS33135-4 Size: T10\*B10\*H10cm Capacity: 555ml/14.1oz Weight: 474g



RXGQ2111 Size: T8\*B8\*H8cm Capacity: 240ml/6.1oz Weight: 339g



RXGQ1816 Size: T9.8\*B9.8H16cm Capacity: 910ml/23.1oz



RXGQ5713 Size: T9\*B9\*H10cm Capacity: 500ml/12.7oz



RXGQ3311 Size: T8\*B8\*H9cm Capacity: 270ml/6.9oz Weight: 430q



RXGQ500 Size: T7.9\*B8.5\*H8.3cm Capacity: 480ml/12.2oz Weight: 369g



RXGQ78 Size: T7\*B8.5\*H6.7cm Capacity: 270ml/6.9oz

# **Production Processing**

## **Packing & Delivery**





















— since 2005 —

#### Other Information

- Original design statement: The styles and labels of the aromatherapy bottles and candle jars shown in the pictures were originally designed by the members of Ruixin Glass' Business Department in March. They were then produced as samples in the factory and photographed in our office studio. Currently, all sampl