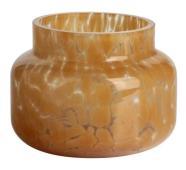

RXZL68 Size: T10.3\*B6\*H15.2cm Capacity: 1240ml/31.5oz Weight: 1062g

**RXZL37** Size: T9\*B7\*H12.5cm Capacity: 850ml/21.6oz Weight: 835g

RXZL12 Size: T6.5\*B5.5\*H10.7cm Capacity: 455ml/11.6oz Weight: 351g