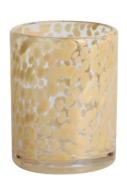

# 900ml 23oz cylindrical leopard spotted glass candle jar

RXGQ2111 Size: T8\*B8\*H8cm Capacity: 240ml/6.1oz Weight: 339g

RXGQ1816 Size: T9.8\*B9.8H16cm Capacity: 910ml/23.1oz

RXGQ5713 Size: T9\*B9\*H10cm Capacity: 500ml/12.7oz

RXGQ3311 Size: T8\*B8\*H9cm Capacity: 270ml/6.9oz Weight: 430q