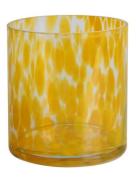

# 900ml 23oz cylindrical leopard spotted glass candle jar

RXGQ2111 Size: T8\*B8\*H8cm Capacity: 240ml/6.1oz Weight: 339g

RXGQ1816 Size: T9.8\*B9.8H16cm Capacity: 910ml/23.1oz

RXGQ5713 Size: T9\*B9\*H10cm Capacity: 500ml/12.7oz

RXGQ3311 Size: T8\*B8\*H9cm Capacity: 270ml/6.9oz Weight: 430q