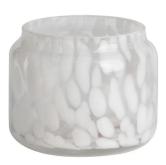

RXDS3611-7 Size: T7.7\*B4.7\*H8.9cm Capacity: 300ml/7.6oz Weight: 285g

RXGQ12120 Size: T11.9\*B11.8\*H12cm Capacity: 1075ml/27.3oz Weight: 518g

RXDS33135-4 Size: T10\*B10\*H10cm Capacity: 555ml/14.1oz Weight: 474g