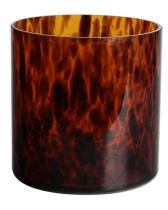

# 900ml 23oz cylindrical leopard spotted glass candle jar

RXGQ2111 Size: T8\*B8\*H8cm Capacity: 240ml/6.1oz Weight: 339g

RXGQ1816 Size: T9.8\*B9.8H16cm Capacity: 910ml/23.1oz

RXGQ5713 Size: T9\*B9\*H10cm Capacity: 500ml/12.7oz

RXGQ3311 Size: T8\*B8\*H9cm Capacity: 270ml/6.9oz Weight: 430q