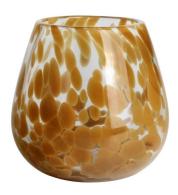

# 900ml 23oz cylindrical leopard spotted glass candle jar

### **Specification**

| Place of Origin | China, Shanxi             |
|-----------------|---------------------------|
| Brand Name      | Ruixin Glass              |
| Product name    | Confetti glass candle jar |
| Material        | Soda lime glass           |
| Color           | (Customizable)            |
| MOQ             | 2000pcs                   |
| Sample          | 7 Working Days            |