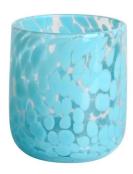

# 900ml 23oz cylindrical leopard spotted glass candle jar

### **Specification**

| Place of Origin | China, Shanxi             |
|-----------------|---------------------------|
| Brand Name      | Ruixin Glass              |
| Product name    | Confetti glass candle jar |
| Material        | Soda lime glass           |
| Color           | (Customizable)            |
| MOQ             | 2000pcs                   |
| Sample          | 7 Working Days            |