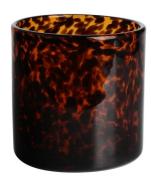

RXGQ1812 Size: T8\*B8\*H9cm Capacity: 270ml/6.9oz



RXDS3611-8 Size: T8.1\*B5\*H9cm Capacity: 270ml/6.9or Waight: 378g



RXDS3711-1 Size: T8\*B8\*H8cm Capacity: 240ml/6.1 or



RXDS4112 Size: T8.1\*B8\*H12.7cn Capacity: 430ml/10.9oc



RXDS4115 Size: T8.1\*B8\*H10.3cn Capacity: 340ml/8.6oz



RXDS10100 Size: T10\*B9.9\*H10cm Capacity: 525ml/13.3oz Weight: 555g



RXDS880 Size: T8\*B7.9\*H8cm Capacity: 250ml/6.4oz Weight: 324g



RXZL68 Size: T10.3\*B6\*H15.2cm Capacity: 1240ml/31.5oz Weight: 1062g



**RXZL37** Size: T9\*B7\*H12.5cm Capacity: 850ml/21.6oz Weight: 835g



RXZL12 Size: T6.5\*B5.5\*H10.7cm Capacity: 455ml/11.6oz Weight: 351g



RXDS3611-7 Size: T7.7\*B4.7\*H8.9cm Capacity: 300ml/7.6oz Weight: 285g



RXGQ12120 Size: T11.9\*B11.8\*H12cm Capacity: 1075ml/27.3oz Weight: 518g



RXDS33135-4 Size: T10\*B10\*H10cm Capacity: 555ml/14.1oz Weight: 474g



RXGQ2111 Size: T8\*B8\*H8cm Capacity: 240ml/6.1oz Weight: 339g



RXGQ1816 Size: T9.8\*B9.8H16cm Capacity: 910ml/23.1oz



RXGQ5713 Size: T9\*B9\*H10cm Capacity: 500ml/12.7oz



RXGQ3311 Size: T8\*B8\*H9cm Capacity: 270ml/6.9oz Weight: 430q



RXGQ500 Size: T7.9\*B8.5\*H8.3cm Capacity: 480ml/12.2oz Weight: 369g



RXGQ78 Size: T7\*B8.5\*H6.7cm Capacity: 270ml/6.9oz

# **Production Processing**

## **Packing & Delivery**





















— since 2005 —

#### Other Information

- Original design statement: The styles and labels of the aromatherapy bottles and candle jars shown in the pictures were originally designed by the members of Ruixin Glass' Business Department in March. They were then produced as samples i