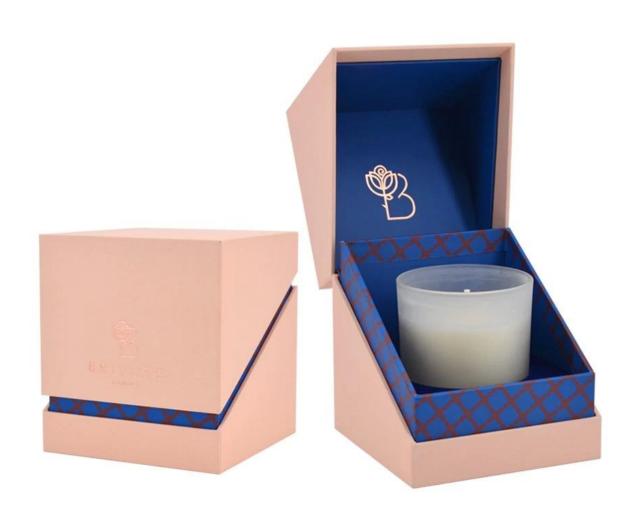

# 900ml 23oz cylindrical leopard spotted glass candle jar

### **Specification**

| Place of Origin | China, Shanxi             |
|-----------------|---------------------------|
| Brand Name      | Ruixin Glass              |
| Product name    | Confetti glass candle jar |
| Material        | Soda lime glass           |
| Color           | (Customizable)            |
| MOQ             | 2000pcs                   |
| Sample          | 7 Working Days            |