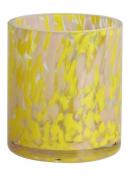

# 900ml 23oz cylindrical leopard spotted glass candle jar

RXGQ2111 Size: T8\*B8\*H8cm Capacity: 240ml/6.1oz Weight: 339g

RXGQ1816 Size: T9.8\*B9.8H16cm Capacity: 910ml/23.1oz

RXGQ5713 Size: T9\*B9\*H10cm Capacity: 500ml/12.7oz

RXGQ3311 Size: T8\*B8\*H9cm Capacity: 270ml/6.9oz Weight: 430q