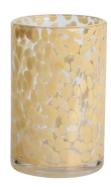

# 900ml 23oz cylindrical leopard spotted glass candle jar

RXGQ2111 Size: T8\*B8\*H8cm Capacity: 240ml/6.1oz Weight: 339g

RXGQ1816 Size: T9.8\*B9.8H16cm Capacity: 910ml/23.1oz

RXGQ5713 Size: T9\*B9\*H10cm Capacity: 500ml/12.7oz

RXGQ3311 Size: T8\*B8\*H9cm Capacity: 270ml/6.9oz Weight: 430q