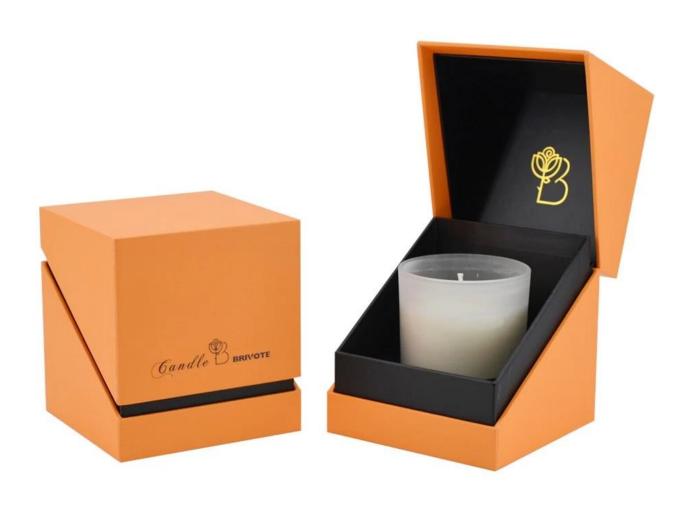

# 900ml 23oz cylindrical leopard spotted glass candle jar

### **Specification**

| Place of Origin | China, Shanxi             |
|-----------------|---------------------------|
| Brand Name      | Ruixin Glass              |
| Product name    | Confetti glass candle jar |
| Material        | Soda lime glass           |
| Color           | (Customizable)            |
| MOQ             | 2000pcs                   |
| Sample          | 7 Working Days            |