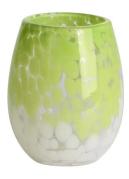

# 900ml 23oz cylindrical leopard spotted glass candle jar

### **Specification**

| Place of Origin | China, Shanxi             |
|-----------------|---------------------------|
| Brand Name      | Ruixin Glass              |
| Product name    | Confetti glass candle jar |
| Material        | Soda lime glass           |
| Color           | (Customizable)            |
| MOQ             | 2000pcs                   |
| Sample          | 7 Working Days            |