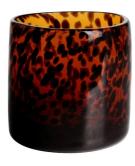

# Handmade 850ml 20oz blue Confetti rounded glass candle jar

RXZL68 Size: T10.3\*B6\*H15.2cm Capacity: 1240ml/31.5oz Weight: 1062g

**RXZL37** Size: T9\*B7\*H12.5cm Capacity: 850ml/21.6oz Weight: 835g

RXZL12 Size: T6.5\*B5.5\*H10.7cm Capacity: 455ml/11.6oz Weight: 351g