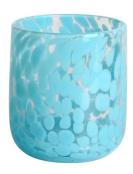

# Handmade 850ml 20oz blue Confetti rounded glass candle jar

RXZL68 Size: T10.3\*B6\*H15.2cm Capacity: 1240ml/31.5oz Weight: 1062g

**RXZL37** Size: T9\*B7\*H12.5cm Capacity: 850ml/21.6oz Weight: 835g

RXZL12 Size: T6.5\*B5.5\*H10.7cm Capacity: 455ml/11.6oz Weight: 351g