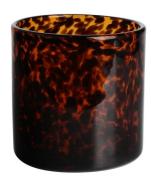

# Handmade 850ml 20oz blue Confetti rounded glass candle jar

RXZL68 Size: T10.3\*B6\*H15.2cm Capacity: 1240ml/31.5oz Weight: 1062g

**RXZL37** Size: T9\*B7\*H12.5cm Capacity: 850ml/21.6oz Weight: 835g

RXZL12 Size: T6.5\*B5.5\*H10.7cm Capacity: 455ml/11.6oz Weight: 351g