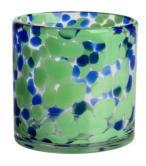

Confetti rounded glass candle jar

### **Specification**

| Place of Origin | China, Shanxi             |
|-----------------|---------------------------|
| Brand Name      | Ruixin Glass              |
| Product name    | Confetti glass candle jar |
| Material        | Soda lime glass           |
| Color           | (Customizable)            |
| MOQ             | 2000pcs                   |
| Sample          | 7 Working Days            |



RXDS42115 Size: T8.8\*B8.8\*H9.8cm Capacity: 400ml/10.2oz



RXGQ1812 Size: T8\*B8\*H9cm Capacity: 270ml/6.9oz



RXDS3611-8 Size: T8.1\*B5\*H9cm Capacity: 270ml/6.9oz Waight: 378g



RXDS3711-1 Size: T8\*B8\*H8cm Capacity: 240ml/6.1 oz



RXDS4112 Size: T8.1\*B8\*H12.7cm Capacity: 430ml/10.9oz



RXDS4115 Size: T8.1\*B8\*H10.3cn Capacity: 340ml/8.6oz



RXDS10100 Size: T10\*B9.9\*H10cm Capacity: 525ml/13.3oz Weight: 555g



RXDS880 Size: T8\*B7.9\*H8cm Capacity: 250ml/6.4oz Weight: 324g



RXZL68 Size: T10.3\*B6\*H15.2cm Capacity: 1240ml/31.5oz Weight: 1062g



**RXZL37** Size: T9\*B7\*H12.5cm Capacity: 850ml/21.6oz Weight: 835g



RXZL12 Size: T6.5\*B5.5\*H10.7cm Capacity: 455ml/11.6oz Weight: 351g



RXDS3611-7 Size: T7.7\*B4.7\*H8.9cm Capacity: 300ml/7.6oz Weight: 285g



RXGQ12120 Size: T11.9\*B11.8\*H12cm Capacity: 1075ml/27.3oz Weight: 518g



RXDS33135-4 Size: T10\*B10\*H10cm Capacity: 555ml/14.1oz Weight: 474g



RXGQ2111 Size: T8\*B8\*H8cm Capacity: 240ml/6.1oz Weight: 339g



RXGQ1816 Size: T9.8\*B9.8H16cm Capacity: 910ml/23.1oz



RXGQ5713 Size: T9\*B9\*H10cm Capacity: 500ml/12.7oz



RXGQ3311 Size: T8\*B8\*H9cm Capacity: 270