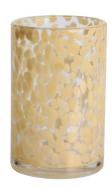

# Handmade 850ml 20oz blue Confetti rounded glass candle jar

RXZL68 Size: T10.3\*B6\*H15.2cm Capacity: 1240ml/31.5oz Weight: 1062g

**RXZL37** Size: T9\*B7\*H12.5cm Capacity: 850ml/21.6oz Weight: 835g

RXZL12 Size: T6.5\*B5.5\*H10.7cm Capacity: 455ml/11.6oz Weight: 351g