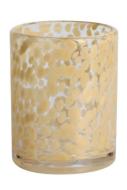

# Handmade 850ml 20oz blue Confetti rounded glass candle jar

RXZL68 Size: T10.3\*B6\*H15.2cm Capacity: 1240ml/31.5oz Weight: 1062g

**RXZL37** Size: T9\*B7\*H12.5cm Capacity: 850ml/21.6oz Weight: 835g

RXZL12 Size: T6.5\*B5.5\*H10.7cm Capacity: 455ml/11.6oz Weight: 351g