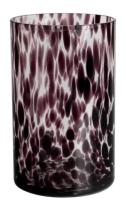

# Handmade 850ml 20oz blue Confetti rounded glass candle jar

RXZL68 Size: T10.3\*B6\*H15.2cm Capacity: 1240ml/31.5oz Weight: 1062g

**RXZL37** Size: T9\*B7\*H12.5cm Capacity: 850ml/21.6oz Weight: 835g

RXZL12 Size: T6.5\*B5.5\*H10.7cm Capacity: 455ml/11.6oz Weight: 351g