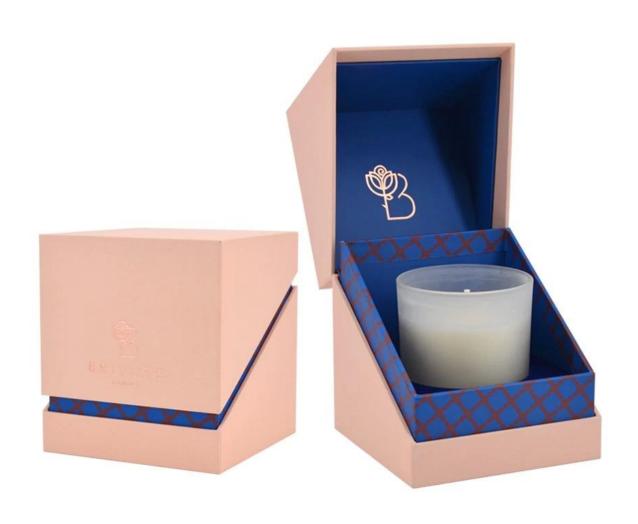

# Handmade 850ml 20oz blue Confetti rounded glass candle jar

RXZL68 Size: T10.3\*B6\*H15.2cm Capacity: 1240ml/31.5oz Weight: 1062g

**RXZL37** Size: T9\*B7\*H12.5cm Capacity: 850ml/21.6oz Weight: 835g

RXZL12 Size: T6.5\*B5.5\*H10.7cm Capacity: 455ml/11.6oz Weight: 351g