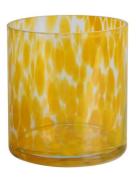

# Handmade 850ml 20oz blue Confetti rounded glass candle jar

RXZL68 Size: T10.3\*B6\*H15.2cm Capacity: 1240ml/31.5oz Weight: 1062g

**RXZL37** Size: T9\*B7\*H12.5cm Capacity: 850ml/21.6oz Weight: 835g

RXZL12 Size: T6.5\*B5.5\*H10.7cm Capacity: 455ml/11.6oz Weight: 351g