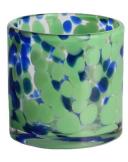

gin | China, Shanxi             |
|-----------------|---------------------------|
| Brand Name      | Ruixin Glass              |
| Product name    | Confetti glass candle jar |
| Material        | Soda lime glass           |
| Color           | (Customizable)            |
| MOQ             | 2000pcs                   |
| Sample          | 7 Working Days            |



RXDS42115 Size: T8.8\*B8.8\*H9.8cm Capacity: 400ml/10.2oz



RXGQ1812 Size: T8\*B8\*H9cm Capacity: 270ml/6.9oz



RXDS3611-8 Size: T8.1\*B5\*H9cm Capacity: 270ml/6.9oz Waight: 378g



RXDS3711-1 Size: T8\*B8\*H8cm Capacity: 240ml/6.1 oz



RXDS4112 Size: T8.1\*B8\*H12.7cm Capacity: 430ml/10.9oz



RXDS4115 Size: T8.1\*B8\*H10.3cn Capacity: 340ml/8.6oz



RXDS10100 Size: T10\*B9.9\*H10cm Capacity: 525ml/13.3oz Weight: 555g



RXDS880 Size: T8\*B7.9\*H8cm Capacity: 250ml/6.4oz Weight: 324g



RXZL68 Size: T10.3\*B6\*H15.2cm Capacity: 1240ml/31.5oz Weight: 1062g



**RXZL37** Size: T9\*B7\*H12.5cm Capacity: 850ml/21.6oz Weight: 835g



RXZL12 Size: T6.5\*B5.5\*H10.7cm Capacity: 455ml/11.6oz Weight: 351g



RXDS3611-7 Size: T7.7\*B4.7\*H8.9cm Capacity: 300ml/7.6oz Weight: 285g



RXGQ12120 Size: T11.9\*B11.8\*H12cm Capacity: 1075ml/27.3oz Weight: 518g



RXDS33135-4 Size: T10\*B10\*H10cm Capacity: 555ml/14.1oz Weight: 474g



RXGQ2111 Size: T8\*B8\*H8cm Capacity: 240ml/6.1oz Weight: 339g



RXGQ1816 Size: T9.8\*B9.8H16cm Capacity: 910ml/23.1oz



RXGQ5713 Size: T9\*B9\*H10cm Capacity: 500ml/12.7oz



RXGQ3311 Size: T8\*B8\*H9cm Capacity: 270ml/6.9oz Weight: 430q



RXGQ500 Size: T7.9\*B8.5\*H8.3cm Capacity: 480m