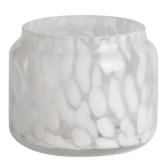

RXDS42115 Size: T8.8\*B8.8\*H9.8cm Capacity: 400ml/10.2oz

RXGQ1812 Size: T8\*B8\*H9cm Capacity: 270ml/6.9oz

RXDS3611-8 Size: T8.1\*B5\*H9cm Capacity: 270ml/6.9oz Waight: 378g

RXDS3711-1 Size: T8\*B8\*H8cm Capacity: 240ml/6.1 oz

RXDS4112 Size: T8.1\*B8\*H12.7cm Capacity: 430ml/10.9oz

RXDS4115 Size: T8.1\*B8\*H10.3cn Capacity: 340ml/8.6oz

RXDS10100 Size: T10\*B9.9\*H10cm Capacity: 525ml/13.3oz Weight: 555g

RXDS880 Size: T8\*B7.9\*H8cm Capacity: 250ml/6.4oz Weight: 324g

RXDS3611-7 Size: T7.7\*B4.7\*H8.9cm Capacity: 300ml/7.6oz Weight: 285g

RXGQ12120 Size: T11.9\*B11.8\*H12cm Capacity: 1075ml/27.3oz Weight: 518g

RXDS33135-4 Size: T10\*B10\*H10cm Capacity: 555ml/14.1oz Weight: 474g

RXGQ2111 Size: T8\*B8\*H8cm Capacity: 240ml/6.1oz Weight: 339g

RXGQ1816 Size: T9.8\*B9.8H16cm Capacity: 910ml/23.1oz

RXGQ5713 Size: T9\*B9\*H10cm Capacity: 500ml/12.7oz

RXGQ3311 Size: T8\*B8\*H9cm Capacity: 270ml/6.9oz Weight: 430q

RXGQ500 Size: T7.9\*B8.5\*H8.3cm Capacity: 480ml/12.2oz Weight: 369g

RXGQ78 Size: T7\*B8.5\*H6.7cm Capacity: 270ml/6.9oz