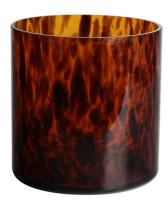

# Handmade 850ml 20oz blue Confetti rounded glass candle jar

RXZL68 Size: T10.3\*B6\*H15.2cm Capacity: 1240ml/31.5oz Weight: 1062g

**RXZL37** Size: T9\*B7\*H12.5cm Capacity: 850ml/21.6oz Weight: 835g

RXZL12 Size: T6.5\*B5.5\*H10.7cm Capacity: 455ml/11.6oz Weight: 351g