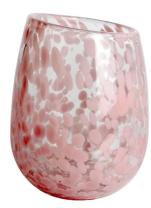

# Handmade 850ml 20oz amber fritted rounded glass candle jar

RXZL68 Size: T10.3\*B6\*H15.2cm Capacity: 1240ml/31.5oz Weight: 1062g

**RXZL37** Size: T9\*B7\*H12.5cm Capacity: 850ml/21.6oz Weight: 835g

RXZL12 Size: T6.5\*B5.5\*H10.7cm Capacity: 455ml/11.6oz Weight: 351g