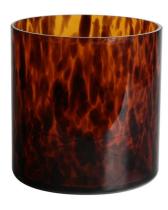

# Handmade 850ml 20oz amber fritted rounded glass candle jar

RXZL68 Size: T10.3\*B6\*H15.2cm Capacity: 1240ml/31.5oz Weight: 1062g

**RXZL37** Size: T9\*B7\*H12.5cm Capacity: 850ml/21.6oz Weight: 835g

RXZL12 Size: T6.5\*B5.5\*H10.7cm Capacity: 455ml/11.6oz Weight: 351g