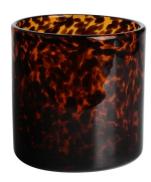

# Handmade 850ml 20oz amber fritted rounded glass candle jar

RXZL68 Size: T10.3\*B6\*H15.2cm Capacity: 1240ml/31.5oz Weight: 1062g

**RXZL37** Size: T9\*B7\*H12.5cm Capacity: 850ml/21.6oz Weight: 835g

RXZL12 Size: T6.5\*B5.5\*H10.7cm Capacity: 455ml/11.6oz Weight: 351g