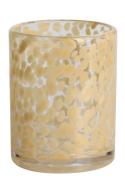

RXZL68 Size: T10.3\*B6\*H15.2cm Capacity: 1240ml/31.5oz Weight: 1062g

**RXZL37** Size: T9\*B7\*H12.5cm Capacity: 850ml/21.6oz Weight: 835g

RXZL12 Size: T6.5\*B5.5\*H10.7cm Capacity: 455ml/11.6oz Weight: 351g