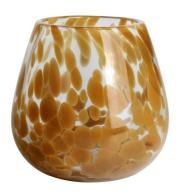

# Handmade 850ml 20oz amber fritted rounded glass candle jar

RXZL68 Size: T10.3\*B6\*H15.2cm Capacity: 1240ml/31.5oz Weight: 1062g

**RXZL37** Size: T9\*B7\*H12.5cm Capacity: 850ml/21.6oz Weight: 835g

RXZL12 Size: T6.5\*B5.5\*H10.7cm Capacity: 455ml/11.6oz Weight: 351g