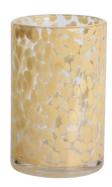

RXZL68 Size: T10.3\*B6\*H15.2cm Capacity: 1240ml/31.5oz Weight: 1062g

**RXZL37** Size: T9\*B7\*H12.5cm Capacity: 850ml/21.6oz Weight: 835g

RXZL12 Size: T6.5\*B5.5\*H10.7cm Capacity: 455ml/11.6oz Weight: 351g