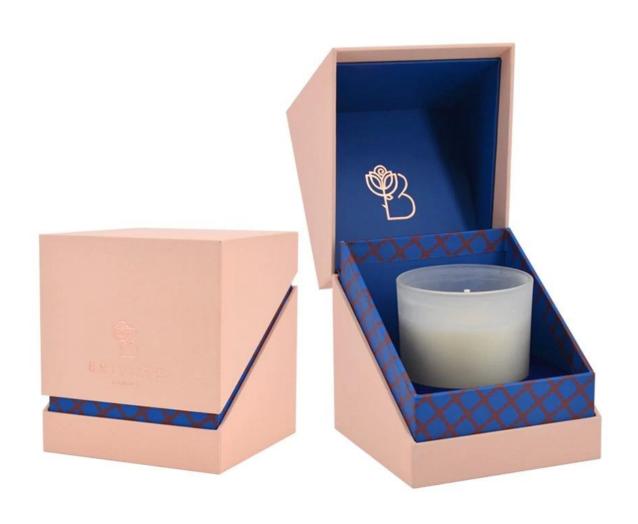

# Handmade 850ml 20oz amber fritted rounded glass candle jar

RXZL68 Size: T10.3\*B6\*H15.2cm Capacity: 1240ml/31.5oz Weight: 1062g

**RXZL37** Size: T9\*B7\*H12.5cm Capacity: 850ml/21.6oz Weight: 835g

RXZL12 Size: T6.5\*B5.5\*H10.7cm Capacity: 455ml/11.6oz Weight: 351g