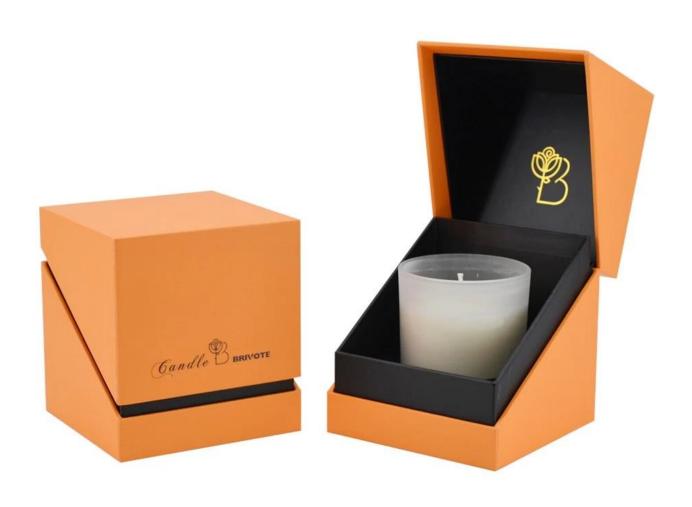

# Handmade 850ml 20oz amber fritted rounded glass candle jar

### **Specification**

| Place of Origin | China, Shanxi             |
|-----------------|---------------------------|
| Brand Name      | Ruixin Glass              |
| Product name    | Confetti glass candle jar |
| Material        | Soda lime glass           |
| Color           | (Customizable)            |
| MOQ             | 2000pcs                   |
| Sample          | 7 Working Days            |