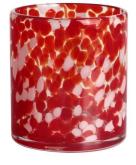

# Handmade 850ml 20oz amber fritted rounded glass candle jar

RXZL68 Size: T10.3\*B6\*H15.2cm Capacity: 1240ml/31.5oz Weight: 1062g

**RXZL37** Size: T9\*B7\*H12.5cm Capacity: 850ml/21.6oz Weight: 835g

RXZL12 Size: T6.5\*B5.5\*H10.7cm Capacity: 455ml/11.6oz Weight: 351g