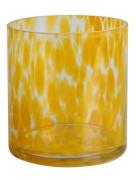

# Handmade 850ml 20oz amber fritted rounded glass candle jar

RXZL68 Size: T10.3\*B6\*H15.2cm Capacity: 1240ml/31.5oz Weight: 1062g

**RXZL37** Size: T9\*B7\*H12.5cm Capacity: 850ml/21.6oz Weight: 835g

RXZL12 Size: T6.5\*B5.5\*H10.7cm Capacity: 455ml/11.6oz Weight: 351g