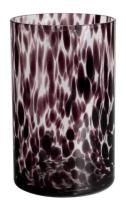

### **Specification**

| Place of Origin | China, Shanxi             |
|-----------------|---------------------------|
| Brand Name      | Ruixin Glass              |
| Product name    | Confetti glass candle jar |
| Material        | Soda lime glass           |
| Color           | (Customizable)            |
| MOQ             | 2000pcs                   |
| Sample          | 7 Working Days            |