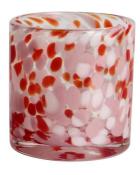

### **Specification**

| Place of Origin | China, Shanxi             |
|-----------------|---------------------------|
| Brand Name      | Ruixin Glass              |
| Product name    | Confetti glass candle jar |
| Material        | Soda lime glass           |
| Color           | (Customizable)            |
| MOQ             | 2000pcs                   |
| Sample          | 7 Working Days            |