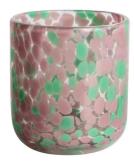

### **Specification**

| Place of Origin | China, Shanxi             |
|-----------------|---------------------------|
| Brand Name      | Ruixin Glass              |
| Product name    | Confetti glass candle jar |
| Material        | Soda lime glass           |
| Color           | (Customizable)            |
| MOQ             | 2000pcs                   |
| Sample          | 7 Working Days            |