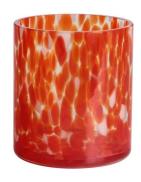

# Handmade 850ml 20oz amber fritted rounded glass candle jar

RXZL68 Size: T10.3\*B6\*H15.2cm Capacity: 1240ml/31.5oz Weight: 1062g

**RXZL37** Size: T9\*B7\*H12.5cm Capacity: 850ml/21.6oz Weight: 835g

RXZL12 Size: T6.5\*B5.5\*H10.7cm Capacity: 455ml/11.6oz Weight: 351g