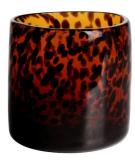

# Handmade 850ml 20oz amber fritted rounded glass candle jar

RXZL68 Size: T10.3\*B6\*H15.2cm Capacity: 1240ml/31.5oz Weight: 1062g

**RXZL37** Size: T9\*B7\*H12.5cm Capacity: 850ml/21.6oz Weight: 835g

RXZL12 Size: T6.5\*B5.5\*H10.7cm Capacity: 455ml/11.6oz Weight: 351g