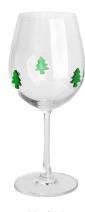

Spice jar-L Size: T7\*B8.8\*H11.4cm Capacity: 510ml/17oz

Water pitcher Size: T6.4\*B7\*H22.4cm Capacity: 1120ml/38oz

Highball Size: T7.7\*B7.7\*H14.5cm Capacity: 515ml/14.5oz Weight: 324.5g

Goblet Size: T8.5\*B7.4\*H20.1cm Capacity: 210ml/7.1oz Weight: 193.5g

#### **Other Information**

Inlay decoration is a meticulous glass crafting technique where decorative elements, such as patterns, flowers, or fruit motifs, are embedded directly into the glass surface. Unlike painted or glued-on designs, this method integrates the embellishments into the glass during the manufacturing process, ensuring durability and an elegant, seamless appearance.