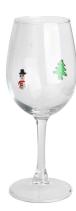

#### **Other Information**

Inlay decoration is a meticulous glass crafting technique where decorative elements, such as patterns, flowers, or fruit motifs, are embedded directly into the glass surface. Unlike painted or glued-on designs, this method integrates the embellishments into the glass during the manufacturing process, ensuring durability and an elegant, seamless appearance.