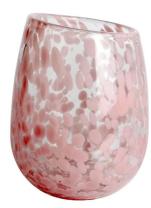

# Handmade 550ml 14oz leopard black spotted glass candle jar

### **Specification**

| Place of Origin | China, Shanxi             |
|-----------------|---------------------------|
| Brand Name      | Ruixin Glass              |
| Product name    | Confetti glass candle jar |
| Material        | Soda lime glass           |
| Color           | (Customizable)            |
| MOQ             | 2000pcs                   |
| Sample          | 7 Working Days            |