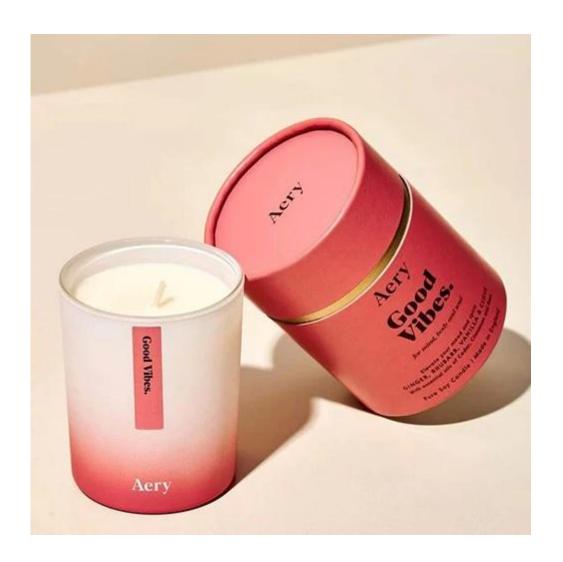

**RXZL37** Size: T9\*B7\*H12.5cm Capacity: 850ml/21.6oz Weight: 835g



RXZL12 Size: T6.5\*B5.5\*H10.7cm Capacity: 455ml/11.6oz Weight: 351g



RXDS3611-7 Size: T7.7\*B4.7\*H8.9cm Capacity: 300ml/7.6oz Weight: 285g



RXGQ12120 Size: T11.9\*B11.8\*H12cm Capacity: 1075ml/27.3oz Weight: 518g



RXDS33135-4 Size: T10\*B10\*H10cm Capacity: 555ml/14.1oz Weight: 474g



RXGQ2111 Size: T8\*B8\*H8cm Capacity: 240ml/6.1oz Weight: 339g



RXGQ1816 Size: T9.8\*B9.8H16cm Capacity: 910ml/23.1oz



RXGQ5713 Size: T9\*B9\*H10cm Capacity: 500ml/12.7oz



RXGQ3311 Size: T8\*B8\*H9cm Capacity: 270ml/6.9oz Weight: 430q



RXGQ500 Size: T7.9\*B8.5\*H8.3cm Capacity: 480ml/12.2oz Weight: 369g



RXGQ78 Size: T7\*B8.5\*H6.7cm Capacity: 270ml/6.9oz

# **Production Processing**

## **Packing & Delivery**





















— since 2005 —

#### Other Information

- Original design statement: The styles and labels of the aromatherapy bottles and candle jars shown in the pictures were originally designed by the members of Ruixin Glass' Business Department in March. They were then produced as samples in the factory and photographed in our office studio. Currently, all samples are stored in Ruixin Glass' sample room. We kindly request that other companies refrain from unauthorized use of these images.
- **About factory**: With extensive experience and a dedicated team, Ruixin Glass specializes in customizing glass packaging for both emerging and established aromatherapy brands. We have strong connections with factories and all members of our Business Department have hands-on experience in the produc