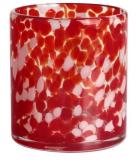

# Handmade 550ml 14oz leopard black spotted glass candle jar

### **Specification**

| Place of Origin | China, Shanxi             |
|-----------------|---------------------------|
| Brand Name      | Ruixin Glass              |
| Product name    | Confetti glass candle jar |
| Material        | Soda lime glass           |
| Color           | (Customizable)            |
| MOQ             | 2000pcs                   |
| Sample          | 7 Working Days            |



RXDS42115 Size: T8.8\*B8.8\*H9.8cm Capacity: 400ml/10.2oz



RXGQ1812 Size: T8\*B8\*H9cm Capacity: 270ml/6.9oz Weight: 270g



RXDS3611-8 Size: T8.1\*B5\*H9cm Capacity: 270ml/6.9oz Weight: 328g



RXDS3711-1 Size: T8\*B8\*H8cm Capacity: 240ml/6.1 or



RXDS4112 Size: T8.1\*B8\*H12.7cm Capacity: 430ml/10.9oz



RXDS4115 Size: T8.1\*B8\*H10.3cn Capacity: 340ml/8.6oz



RXDS10100 Size: T10\*B9.9\*H10cm Capacity: 525ml/13.3oz Weight: 555g



RXDS880 Size: T8\*B7.9\*H8cm Capacity: 250ml/6.4oz Weight: 324g



RXZL68 Size: T10.3\*B6\*H15.2cm Capacity: 1240ml/31.5oz Weight: 1062g



**RXZL37** Size: T9\*B7\*H12.5cm Capacity: 850ml/21.6oz Weight: 835g



RXZL12 Size: T6.5\*B5.5\*H10.7cm Capacity: 455ml/11.6oz Weight: 351g



RXDS3611-7 Size: T7.7\*B4.7\*H8.9cm Capacity: 300ml/7.6oz Weight: 285g