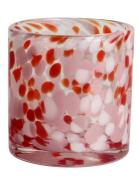

# Handmade 550ml 14oz leopard black spotted glass candle jar

### **Specification**

| Place of Origin | China, Shanxi             |
|-----------------|---------------------------|
| Brand Name      | Ruixin Glass              |
| Product name    | Confetti glass candle jar |
| Material        | Soda lime glass           |
| Color           | (Customizable)            |
| MOQ             | 2000pcs                   |
| Sample          | 7 Working Days            |



RXDS42115 Size: T8.8\*B8.8\*H9.8cm Capacity: 400ml/10.2oz



RXGQ1812 Size: T8\*B8\*H9cm Capacity: 270ml/6.9oz Weight: 270g



RXDS3611-8 Size: T8.1\*B5\*H9cm Capacity: 270ml/6.9oz Weight: 328g



RXDS3711-1 Size: T8\*B8\*H8cm Capacity: 240ml/6.1 or



RXDS4112 Size: T8.1\*B8\*H12.7cm Capacity: 430ml/10.9oz



RXDS4115 Size: T8.1\*B8\*H10.3cn Capacity: 340ml/8.6oz



RXDS10100 Size: T10\*B9.9\*H10cm Capacity: 525ml/13.3oz Weight: 555g



RXDS880 Size: T8\*B7.9\*H8cm Capacity: 250ml/6.4oz Weight: 324g



RXZL68 Size: T10.3\*B6\*H15.2cm Capacity: 1240ml/31.5oz Weight: 1062g



**RXZL37** Size: T9\*B7\*H12.5cm Capacity: 850ml/21.6oz Weight: 835g



RXZL12 Size: T6.5\*B5.5\*H10.7cm Capacity: 455ml/11.6oz Weight: 351g



RXDS3611-7 Size: T7.7\*B4.7\*H8.9cm Capacity: 300ml/7.6oz Weight: 285g



RXGQ12120 Size: T11.9\*B11.8\*H12cm Capacity: 1075ml/27.3oz Weight: 518g



RXDS33135-4 Size: T10\*B10\*H10cm Capacity: 555ml/14.1oz Weight: 474g



RXGQ2111 Size: T8\*B8\*H8cm Capacity: 240ml/6.