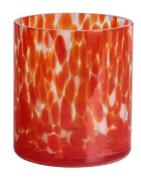

# Handmade 550ml 14oz leopard black spotted glass candle jar

### **Specification**

| Place of Origin | China, Shanxi             |
|-----------------|---------------------------|
| Brand Name      | Ruixin Glass              |
| Product name    | Confetti glass candle jar |
| Material        | Soda lime glass           |
| Color           | (Customizable)            |
| MOQ             | 2000pcs                   |
| Sample          | 7 Working Days            |



RXDS42115 Size: T8.8\*B8.8\*H9.8cm Capacity: 400ml/10.2oz



RXGQ1812 Size: T8\*B8\*H9cm Capacity: 270ml/6.9oz Weight: 270g



RXDS3611-8 Size: T8.1\*B5\*H9cm Capacity: 270ml/6.9oz Weight: 328g



RXDS3711-1 Size: T8\*B8\*H8cm Capacity: 240ml/6.1 or



RXDS4112 Size: T8.1\*B8\*H12.7cm Capacity: 430ml/10.9oz



RXDS4115 Size: T8.1\*B8\*H10.3cn Capacity: 340ml/8.6oz



RXDS10100 Size: T10\*B9.9\*H10cm Capacity: 525ml/13.3oz Weight: 555g



RXDS880 Size: T8\*B7.9\*H8cm Capacity: 250ml/6.4oz Weight: 324g



RXZL68 Size: T10.3\*B6\*H15.2cm Capacity: 1240ml/31.5oz Weight: 1062g



**RXZL37** Size: T9\*B7\*H12.5cm Capacity: 850ml/21.6oz Weight: 835g



RXZL12 Size: T6.5\*B5.5\*H10.7cm Capacity: 455ml/11.6oz Weight: 351g



RXDS3611-7 Size: T7.7\*B4.7\*H8.9cm Capacity: 300ml/7.6oz Weight: 285g



RXGQ12120 Size: T11.9\*B11.8\*H12cm Capacity: 1075ml/27.3oz