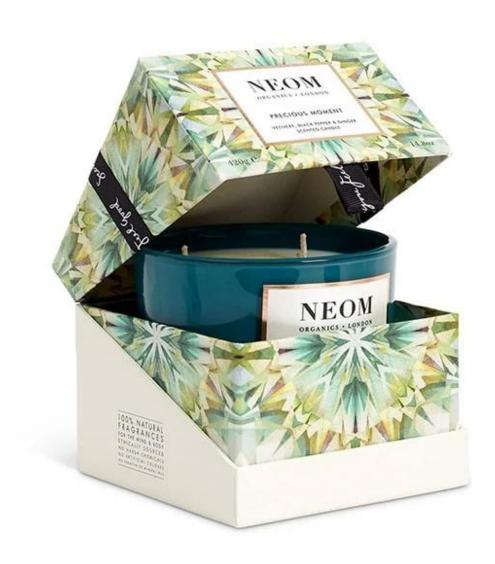

2g



**RXZL37** Size: T9\*B7\*H12.5cm Capacity: 850ml/21.6oz Weight: 835g



RXZL12 Size: T6.5\*B5.5\*H10.7cm Capacity: 455ml/11.6oz Weight: 351g



RXDS3611-7 Size: T7.7\*B4.7\*H8.9cm Capacity: 300ml/7.6oz Weight: 285g



RXGQ12120 Size: T11.9\*B11.8\*H12cm Capacity: 1075ml/27.3oz Weight: 518g



RXDS33135-4 Size: T10\*B10\*H10cm Capacity: 555ml/14.1oz Weight: 474g



RXGQ2111 Size: T8\*B8\*H8cm Capacity: 240ml/6.1oz Weight: 339g



RXGQ1816 Size: T9.8\*B9.8H16cm Capacity: 910ml/23.1oz



RXGQ5713 Size: T9\*B9\*H10cm Capacity: 500ml/12.7oz



RXGQ3311 Size: T8\*B8\*H9cm Capacity: 270ml/6.9oz Weight: 430q



RXGQ500 Size: T7.9\*B8.5\*H8.3cm Capacity: 480ml/12.2oz Weight: 369g



RXGQ78 Size: T7\*B8.5\*H6.7cm Capacity: 270ml/6.9oz

# **Production Processing**

## **Packing & Delivery**





















— since 2005 —

#### Other Information

- Original design statement: The styles and labels of the aromatherapy bottles and candle jars shown in the pictures were originally designed by the members of Ruixin Glass' Business Department in March. They were then produced as samples in the factory and photographed in our office studio. Currently, all samples are stored in Ruixin Glass' sample room. We kindly request that other companies refrain from unauthorized use of these images.
- **About factory**: With extensive experience and a dedicated team, Ruixin Glass specializes in customizing glass packaging for both emerging and established aromatherapy brands. We have strong connections with factories and all members of our Business Department have hands-on experience in the pr