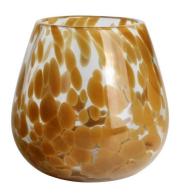

# Handmade 550ml 14oz leopard black spotted glass candle jar

### **Specification**

| Place of Origin | China, Shanxi             |
|-----------------|---------------------------|
| Brand Name      | Ruixin Glass              |
| Product name    | Confetti glass candle jar |
| Material        | Soda lime glass           |
| Color           | (Customizable)            |
| MOQ             | 2000pcs                   |
| Sample          | 7 Working Days            |