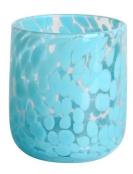

# Handmade 550ml 14oz leopard black spotted glass candle jar

### **Specification**

| Place of Origin | China, Shanxi             |
|-----------------|---------------------------|
| Brand Name      | Ruixin Glass              |
| Product name    | Confetti glass candle jar |
| Material        | Soda lime glass           |
| Color           | (Customizable)            |
| MOQ             | 2000pcs                   |
| Sample          | 7 Working Days            |