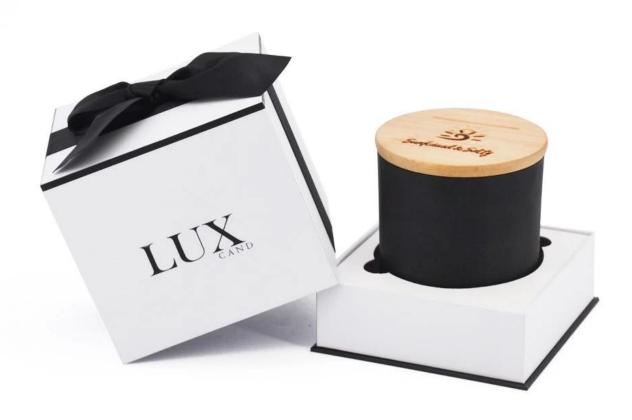

**RXZL37** Size: T9\*B7\*H12.5cm Capacity: 850ml/21.6oz Weight: 835g



RXZL12 Size: T6.5\*B5.5\*H10.7cm Capacity: 455ml/11.6oz Weight: 351g



RXDS3611-7 Size: T7.7\*B4.7\*H8.9cm Capacity: 300ml/7.6oz Weight: 285g



RXGQ12120 Size: T11.9\*B11.8\*H12cm Capacity: 1075ml/27.3oz Weight: 518g



RXDS33135-4 Size: T10\*B10\*H10cm Capacity: 555ml/14.1oz Weight: 474g



RXGQ2111 Size: T8\*B8\*H8cm Capacity: 240ml/6.1oz Weight: 339g



RXGQ1816 Size: T9.8\*B9.8H16cm Capacity: 910ml/23.1oz



RXGQ5713 Size: T9\*B9\*H10cm Capacity: 500ml/12.7oz



RXGQ3311 Size: T8\*B8\*H9cm Capacity: 270ml/6.9oz Weight: 430q



RXGQ500 Size: T7.9\*B8.5\*H8.3cm Capacity: 480ml/12.2oz Weight: 369g



RXGQ78 Size: T7\*B8.5\*H6.7cm Capacity: 270ml/6.9oz

# **Production Processing**

## **Packing & Delivery**





















— since 2005 —

#### Other Information

- Original design statement: The styles and labels of the aromatherapy bottles and candle jars shown in the pictures were originally designed by the members of Ruixin Glass' Business Department in March. They were then produced as samples in the factory and photographed in our office studio. Currently, all samples are stored in Ruixin Glass' sample room. We kindly request that other companies refrain from unauthorized use of these images.
- **About factory**: With extensive experience and a dedicated team, Ruixin Glass specializes in customizing glass packaging for both emerging and established aromatherapy brands. We have strong connections with factories and all members of our Business Department have hands-on experience in the prod