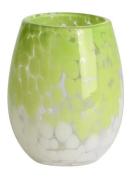

# Handmade 550ml 14oz leopard black spotted glass candle jar

### **Specification**

| Place of Origin | China, Shanxi             |
|-----------------|---------------------------|
| Brand Name      | Ruixin Glass              |
| Product name    | Confetti glass candle jar |
| Material        | Soda lime glass           |
| Color           | (Customizable)            |
| MOQ             | 2000pcs                   |
| Sample          | 7 Working Days            |