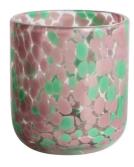

# Handmade 550ml 14oz leopard black spotted glass candle jar

### **Specification**

| Place of Origin | China, Shanxi             |
|-----------------|---------------------------|
| Brand Name      | Ruixin Glass              |
| Product name    | Confetti glass candle jar |
| Material        | Soda lime glass           |
| Color           | (Customizable)            |
| MOQ             | 2000pcs                   |
| Sample          | 7 Working Days            |



RXDS42115 Size: T8.8\*B8.8\*H9.8cm Capacity: 400ml/10.2oz



RXGQ1812 Size: T8\*B8\*H9cm Capacity: 270ml/6.9oz Weight: 270g



RXDS3611-8 Size: T8.1\*B5\*H9cm Capacity: 270ml/6.9oz Weight: 328g



RXDS3711-1 Size: T8\*B8\*H8cm Capacity: 240ml/6.1 or



RXDS4112 Size: T8.1\*B8\*H12.7cm Capacity: 430ml/10.9oz



RXDS4115 Size: T8.1\*B8\*H10.3cn Capacity: 340ml/8.6oz



RXDS10100 Size: T10\*B9.9\*H10cm Capacity: 525ml/13.3oz Weight: 555g



RXDS880 Size: T8\*B7.9\*H8cm Capacity: 250ml/6.4oz Weight: 324g



RXZL68 Size: T10.3\*B6\*H15.2cm Capacity: 1240ml/31.5oz Weight: 1062g



**RXZL37** Size: T9\*B7\*H12.5cm Capacity: 850ml/21.6oz Weight: 835g



RXZL12 Size: T6.5\*B5.5\*H10.7cm Capacity: 455ml/11.6oz Weight: 351g



RXDS3611-7 Size: T7.7\*B4.7\*H8.9cm Capacity: 300ml/7.6oz Weight: 285g



RXGQ12120 Size: T11.9\*B11.8\*H12cm Capacity: 1075ml/27.3oz Weight: 518g



RXDS33135-4 Size: T10\*B10\*H10cm Capacity: 555ml