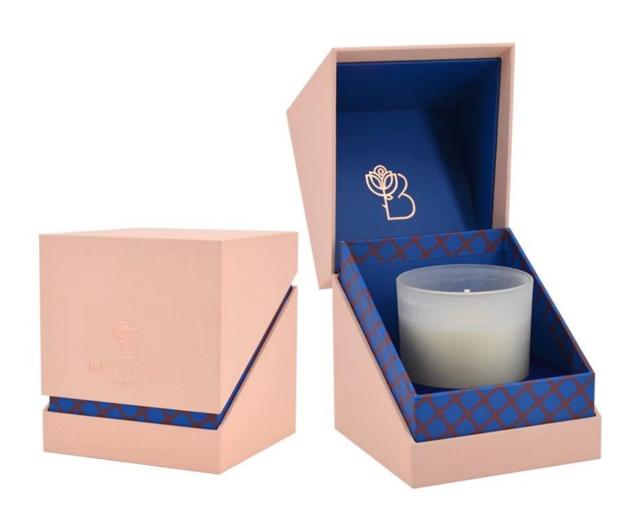

# Handmade 550ml 14oz leopard black spotted glass candle jar

### **Specification**

| Place of Origin | China, Shanxi             |
|-----------------|---------------------------|
| Brand Name      | Ruixin Glass              |
| Product name    | Confetti glass candle jar |
| Material        | Soda lime glass           |
| Color           | (Customizable)            |
| MOQ             | 2000pcs                   |
| Sample          | 7 Working Days            |