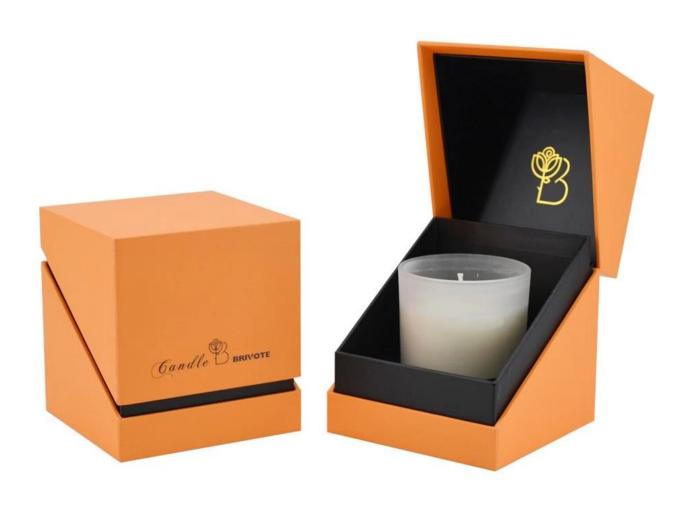

062g



**RXZL37** Size: T9\*B7\*H12.5cm Capacity: 850ml/21.6oz Weight: 835g



RXZL12 Size: T6.5\*B5.5\*H10.7cm Capacity: 455ml/11.6oz Weight: 351g



RXDS3611-7 Size: T7.7\*B4.7\*H8.9cm Capacity: 300ml/7.6oz Weight: 285g



RXGQ12120 Size: T11.9\*B11.8\*H12cm Capacity: 1075ml/27.3oz Weight: 518g



RXDS33135-4 Size: T10\*B10\*H10cm Capacity: 555ml/14.1oz Weight: 474g



RXGQ2111 Size: T8\*B8\*H8cm Capacity: 240ml/6.1oz Weight: 339g



RXGQ1816 Size: T9.8\*B9.8H16cm Capacity: 910ml/23.1oz



RXGQ5713 Size: T9\*B9\*H10cm Capacity: 500ml/12.7oz



RXGQ3311 Size: T8\*B8\*H9cm Capacity: 270ml/6.9oz Weight: 430q



RXGQ500 Size: T7.9\*B8.5\*H8.3cm Capacity: 480ml/12.2oz Weight: 369g



RXGQ78 Size: T7\*B8.5\*H6.7cm Capacity: 270ml/6.9oz

# **Production Processing**

## **Packing & Delivery**





















— since 2005 —

#### Other Information

- Original design statement: The styles and labels of the aromatherapy bottles and candle jars shown in the pictures were originally designed by the members of Ruixin Glass' Business Department in March. They were then produced as samples in the factory and photographed in our office studio. Currently, all samples are stored in Ruixin Glass' sample room. We kindly request that other companies refrain from unauthorized use of these images.
- **About factory**: With extensive experience and a dedicated team, Ruixin Glass specializes in customizing glass packaging for both emerging and established aromatherapy brands. We have strong connections with factories and all members of our Business Department have hands-on experience in the