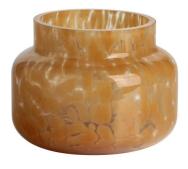

# Handmade 450ml 12oz leopard black spotted glass candle jar

## **Specification**

| Place of Origin | China, Shanxi             |
|-----------------|---------------------------|
| Brand Name      | Ruixin Glass              |
| Product name    | Confetti glass candle jar |
| Material        | Soda lime glass           |
| Color           | (Customizable)            |
| MOQ             | 2000pcs                   |
| Sample          | 7 Working Days            |