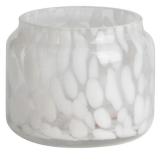

# Handmade 450ml 12oz leopard black spotted glass candle jar

## **Specification**

| Place of Origin | China, Shanxi             |
|-----------------|---------------------------|
| Brand Name      | Ruixin Glass              |
| Product name    | Confetti glass candle jar |
| Material        | Soda lime glass           |
| Color           | (Customizable)            |
| MOQ             | 2000pcs                   |
| Sample          | 7 Working Days            |