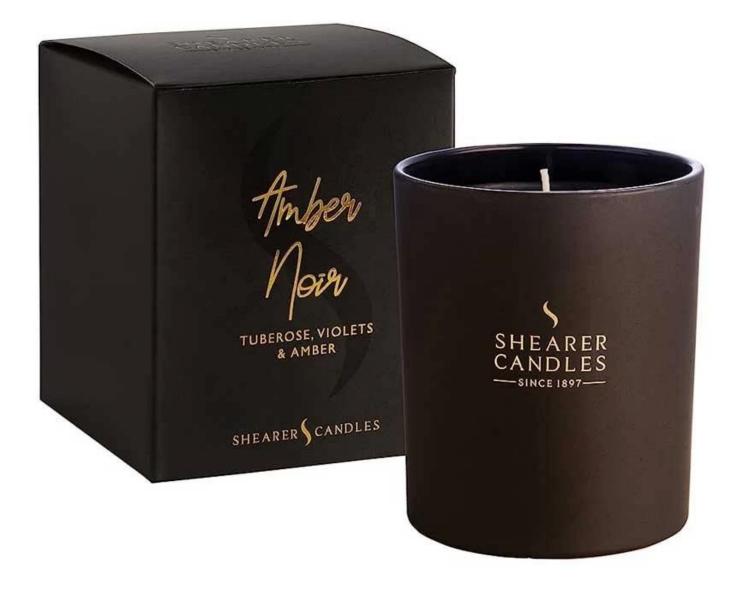

# Handmade 450ml 12oz leopard black spotted glass candle jar

## **Other Information**

- **Original design statement**: The styles and labels of the aromatherapy bottles and candle jars shown in the pictures were originally designed by the members of Ruixin Glass' Business Department in March. They were then produced as samples in the factory and photographed in our office studio. Currently, all samples are stored in Ruixin Glass' sample room. We kindly request that other companies refrain from unauthorized use of these images.
- **About factory**: With extensive experience and a dedicated team, Ruixin Glass specializes in customizing glass packaging for both emerging and established aromatherapy brands. We have strong connections with factories and all members of our Business Department have hands-on experience in the production process. We welcome inquiries and value your feedback.
- About customization & ready-to-ship: As we primarily focus on customized products, we do not keep a large inventory of ready-made stock with various image styles. However, we maintain a small stock of samples to send to potential business partners who express cooperative intentions.
  - <u>Customizable items with minimum MOQ:</u>
    - Surface treatment options, such as spray (misted/smooth surface), electroplating, etc.
    - Customization of brand labels.
    - Silk screen logo customization.
    - Lid customization.
  - <u>Customizable items that require a higher order quantity:</u>
    - Shape customization.
    - Thread specifications customization (for threaded bottles).
- About response time: Our dedicated Business Department team is committed to providing attentive service and prompt responses to your inquiries, regardless of your location or the time you send your message.Contact us now!