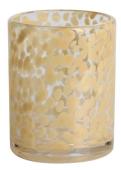

z leopard black spotted glass candle jar

## **Specification**

| Place of Origin | China, Shanxi             |
|-----------------|---------------------------|
| Brand Name      | Ruixin Glass              |
| Product name    | Confetti glass candle jar |
| Material        | Soda lime glass           |
| Color           | (Customizable)            |
| MOQ             | 2000pcs                   |
| Sample          | 7 Working Days            |



RXDS42115 Size: T8.8\*B8.8\*H9.8cm Capacity: 400ml/10.2oz Weight: 450g



RXDS3711-1 Size: T8\*B8\*H8cm Capacity: 240ml/6.1 oz Weight: 375g



RXGQ1812 Size: T8\*B8\*H9cm Capacity: 270ml/6.9oz Weight: 270g



RXDS4112 Size: T8.1\*B8\*H12.7cm Capacity: 430ml/10.9oz Weight: 480g



RXDS3611-8 Size: T8.1\*B5\*H9cm Capacity: 270ml/6.9oz Weight: 328g







RXDS10100 Size: T10\*B9.9\*H10cm Capacity: 525ml/13.3oz Weight: 555g



RXZL37 Size: T9\*B7\*H12.5cm Capacity: 850ml/21.6oz Weight: 835g



RXGQ12120 Size: T11.9\*B11.8\*H12cm Capacity: 1075ml/27.3oz Weight: 518g



RXDS880 Size: T8\*B7.9\*H8cm Capacity: 250ml/6.4oz Weight: 324g



RXZL12 Size: T6.5\*B5.5\*H10.7cm Capacity: 455ml/11.6oz Weight: 351g



RXDS33135-4 Size: T10\*B10\*H10cm Capacity: 555ml/14.1oz Weight: 474g



**RXZL68** Size: T10.3\*B6\*H15.2cm Capacity: 1240ml/31.5oz Weight: 1062g



RXDS3611-7 Size: T7.7\*B4.7\*H8.9cm Capacity: 300ml/7.6oz Weight: 285g







RXGQ1816 Size: T9.8\*B9.8H16cm Capacity: 910ml/23.1oz Weight: 583g







RXGQ3311 Size: T8\*B8\*H9cm Capacity: 270ml/6.9oz Weight: 430g









# **Production Processing**

#### **Packing & Delivery**