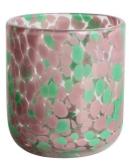

# Handmade 450ml 12oz leopard black spotted glass candle jar

## **Specification**

| Place of Origin | China, Shanxi             |
|-----------------|---------------------------|
| Brand Name      | Ruixin Glass              |
| Product name    | Confetti glass candle jar |
| Material        | Soda lime glass           |
| Color           | (Customizable)            |
| MOQ             | 2000pcs                   |
| Sample          | 7 Working Days            |



RXDS42115 Size: T8.8\*B8.8\*H9.8cm Capacity: 400ml/10.2oz Weight: 450g



RXDS3711-1 Size: T8\*B8\*H8cm Capacity: 240ml/6.1 oz Weight: 375g



RXGQ1812 Size: T8\*B8\*H9cm Capacity: 270ml/6.9oz Weight: 270g



RXDS4112 Size: T8.1\*B8\*H12.7cm Capacity: 430ml/10.9oz Weight: 480g



RXDS3611-8 Size: T8.1\*B5\*H9cm Capacity: 270ml/6.9oz Weight: 328g







RXDS10100 Size: T10\*B9.9\*H10cm Capacity: 525ml/13.3oz Weight: 555g



RXZL37 Size: T9\*B7\*H12.5cm Capacity: 850ml/21.6oz Weight: 835g



RXGQ12120 Size: T11.9\*B11.8\*H12cm Capacity: 1075ml/27.3oz Weight: 518g



RXDS880 Size: T8\*B7.9\*H8cm Capacity: 250ml/6.4oz Weight: 324g



RXZL12 Size: T6.5\*B5.5\*H10.7cm Capacity: 455ml/11.6oz Weight: 351g



RXDS33135-4 Size: T10\*B10\*H10cm Capacity: 555ml/14.1oz Weight: 474g



**RXZL68** Size: T10.3\*B6\*H15.2cm Capacity: 1240ml/31.5oz Weight: 1062g



RXDS3611-7 Size: T7.7\*B4.7\*H8.9cm Capacity: 300ml/7.6oz Weight: 285g







RXGQ1816 Size: T9.8\*B9.8H16cm Capacity: 910ml/23.1oz Weight: 583g







RXGQ3311 Size: T8\*B8\*H9cm Capacity: 270ml/6.9oz Weight: 430g