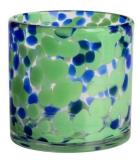

opard black spotted glass candle jar

## **Specification**

| Place of Origin | China, Shanxi             |
|-----------------|---------------------------|
| Brand Name      | Ruixin Glass              |
| Product name    | Confetti glass candle jar |
| Material        | Soda lime glass           |
| Color           | (Customizable)            |
| MOQ             | 2000pcs                   |
| Sample          | 7 Working Days            |



RXDS42115 Size: T8.8\*B8.8\*H9.8cm Capacity: 400ml/10.2oz Weight: 450g



RXDS3711-1 Size: T8\*B8\*H8cm Capacity: 240ml/6.1 oz Weight: 375g



RXGQ1812 Size: T8\*B8\*H9cm Capacity: 270ml/6.9oz Weight: 270g



RXDS4112 Size: T8.1\*B8\*H12.7cm Capacity: 430ml/10.9oz Weight: 480g



RXDS3611-8 Size: T8.1\*B5\*H9cm Capacity: 270ml/6.9oz Weight: 328g







RXDS10100 Size: T10\*B9.9\*H10cm Capacity: 525ml/13.3oz Weight: 555g



RXZL37 Size: T9\*B7\*H12.5cm Capacity: 850ml/21.6oz Weight: 835g



RXGQ12120 Size: T11.9\*B11.8\*H12cm Capacity: 1075ml/27.3oz Weight: 518g



RXDS880 Size: T8\*B7.9\*H8cm Capacity: 250ml/6.4oz Weight: 324g



RXZL12 Size: T6.5\*B5.5\*H10.7cm Capacity: 455ml/11.6oz Weight: 351g



RXDS33135-4 Size: T10\*B10\*H10cm Capacity: 555ml/14.1oz Weight: 474g



**RXZL68** Size: T10.3\*B6\*H15.2cm Capacity: 1240ml/31.5oz Weight: 1062g



RXDS3611-7 Size: T7.7\*B4.7\*H8.9cm Capacity: 300ml/7.6oz Weight: 285g







RXGQ1816 Size: T9.8\*B9.8H16cm Capacity: 910ml/23.1oz Weight: 583g







RXGQ3311 Size: T8\*B8\*H9cm Capacity: 270ml/6.9oz Weight: 430g









# **Production Processing**

#### **Packing & Delivery**