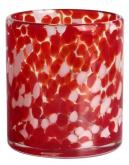

# Handmade 450ml 12oz leopard black spotted glass candle jar

## **Specification**

| Place of Origin | China, Shanxi             |
|-----------------|---------------------------|
| Brand Name      | Ruixin Glass              |
| Product name    | Confetti glass candle jar |
| Material        | Soda lime glass           |
| Color           | (Customizable)            |
| MOQ             | 2000pcs                   |
| Sample          | 7 Working Days            |



RXDS42115 Size: T8.8\*B8.8\*H9.8cm Capacity: 400ml/10.2oz Weight: 450g



RXDS3711-1 Size: T8\*B8\*H8cm Capacity: 240ml/6.1 oz Weight: 375g



RXGQ1812 Size: T8\*B8\*H9cm Capacity: 270ml/6.9oz Weight: 270g



RXDS4112 Size: T8.1\*B8\*H12.7cm Capacity: 430ml/10.9oz Weight: 480g



RXDS3611-8 Size: T8.1\*B5\*H9cm Capacity: 270ml/6.9oz Weight: 328g







RXDS10100 Size: T10\*B9.9\*H10cm Capacity: 525ml/13.3oz Weight: 555g



RXZL37 Size: T9\*B7\*H12.5cm Capacity: 850ml/21.6oz Weight: 835g



RXGQ12120 Size: T11.9\*B11.8\*H12cm Capacity: 1075ml/27.3oz Weight: 518g



RXDS880 Size: T8\*B7.9\*H8cm Capacity: 250ml/6.4oz Weight: 324g



RXZL12 Size: T6.5\*B5.5\*H10.7cm Capacity: 455ml/11.6oz Weight: 351g



RXDS33135-4 Size: T10\*B10\*H10cm Capacity: 555ml/14.1oz Weight: 474g



**RXZL68** Size