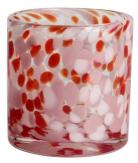

# Handmade 450ml 12oz leopard black spotted glass candle jar

## **Specification**

| Place of Origin | China, Shanxi             |
|-----------------|---------------------------|
| Brand Name      | Ruixin Glass              |
| Product name    | Confetti glass candle jar |
| Material        | Soda lime glass           |
| Color           | (Customizable)            |
| MOQ             | 2000pcs                   |
| Sample          | 7 Working Days            |



RXDS42115 Size: T8.8\*B8.8\*H9.8cm Capacity: 400ml/10.2oz Weight: 450g



RXDS3711-1 Size: T8\*B8\*H8cm Capacity: 240ml/6.1 oz Weight: 375g



RXGQ1812 Size: T8\*B8\*H9cm Capacity: 270ml/6.9oz Weight: 270g



RXDS4112 Size: T8.1\*B8\*H12.7cm Capacity: 430ml/10.9oz Weight: 480g



RXDS3611-8 Size: T8.1\*B5\*H9cm Capacity: 270ml/6.9oz Weight: 328g







RXDS10100 Size: T10\*B9.9\*H10cm Capacity: 525ml/13.3oz Weight: 555g



RXZL37 Size: T9\*B7\*H12.5cm Capacity: 850ml/21.6oz Weight: 835g



RXGQ12120 Size: T11.9\*B11.8\*H12cm Capacity: 1075ml/27.3oz Weight: 518g



RXDS880 Size: T8\*B7.9\*H8cm Capacity: 250ml/6.4oz Weight: 324g



RXZL12 Size: T6.5\*B5.5\*H10.7cm Capacity: 455ml/11.6oz Weight: 351g



RXDS33135-4 Size: T10\*B10\*H10cm Capacity: 555ml/14.1oz Weight: 474g



**RXZL68** Size: T10.3\*B6\*H15.2cm Capacity: 1240ml/31.5oz Weight: 1062g



RXDS3611-7 S