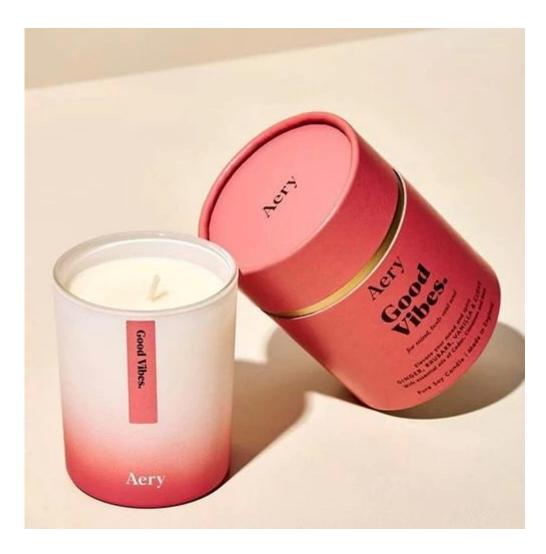

# Handmade 450ml 12oz leopard black spotted glass candle jar

## **Other Information**

- **Original design statement**: The styles and labels of the aromatherapy bottles and candle jars shown in the pictures were originally designed by the members of Ruixin Glass' Business Department in March. They were then produced as samples in the factory and photographed in our office studio. Currently, all samples are stored in Ruixin Glass' sample room. We kindly request that other companies refrain from unauthorized use of these images.
- **About factory**: With extensive experience and a dedicated team, Ruixin Glass specializes in customizing glass packaging for both emerging and established aromatherapy brands. We have strong connections with factories and all members of our Business Department have hands-on experience in the production process. We welcome inquiries and value your feedback.
- About customization & ready-to-ship: As we primarily focus on customized products, we do not keep a large inventory of ready-made stock with various image styles. However, we maintain a small stock of samples to send to potential business partners who express cooperative intentions.
  - <u>Customizable items with minimum MOQ:</u>
    - Surface treatment options, such as spray (misted/smooth surface), electroplating, etc.
    - Customization of brand labels.
    - Silk screen logo customization.
    - Lid customization.
  - <u>Customizable items that require a higher order quantity:</u>
    - Shape customization.
    - Thread specifications customization (for threaded bottles).
- About response time: Our dedicated Business Department team is committed to providing attentive service and prompt responses to your inquiries, regardless of your location or the time you send your message.Contact us now!