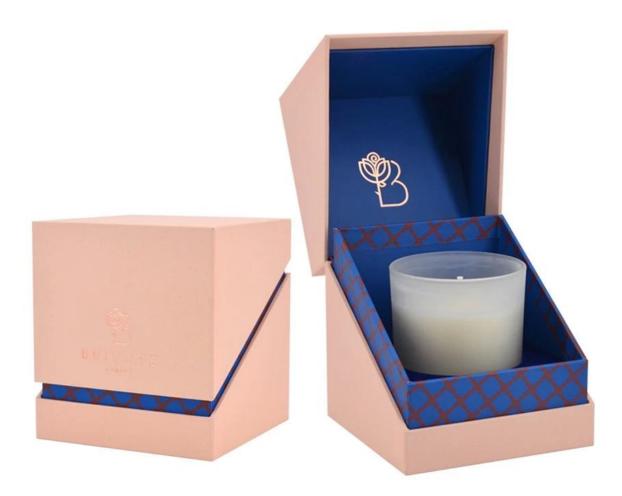

# Handmade 450ml 12oz leopard black spotted glass candle jar

## **Other Information**

- **Original design statement**: The styles and labels of the aromatherapy bottles and candle jars shown in the pictures were originally designed by the members of Ruixin Glass' Business Department in March. They were then produced as samples in the factory and photographed in our office studio. Currently, all samples are stored in Ruixin Glass' sample room. We kindly request that other companies refrain from unauthorized use of these images.
- **About factory**: With extensive experience and a dedicated team, Ruixin Glass specializes in customizing glass packaging for both emerging and established aromatherapy brands. We have strong connections with factories and all members of our Business Department have hands-on experience in the production process. We welcome inquiries and value your feedback.
- About customization & ready-to-ship: As we primarily focus on customized products, we do not keep a large inventory of ready-made stock with various image styles. However, we maintain a small stock of samples to send to potential business partners who express cooperative intentions.
  - <u>Customizable items with minimum MOQ:</u>
    - Surface treatment options, such as spray (misted/smooth surface), electroplating, etc.
    - Customization of brand labels.
    - Silk screen logo customization.
    - Lid customization.
  - <u>Customizable items that require a higher order quantity:</u>
    - Shape customization.
    - Thread specifications customization (for threaded bottles).
- About response time: Our dedicated Business Department team is committed to providing attentive service and prompt responses to your inquiries, regardless of your location or the time you send your message.Contact us now!