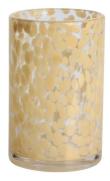

# Handmade 450ml 12oz leopard black spotted glass candle jar

## **Specification**

| Place of Origin | China, Shanxi             |
|-----------------|---------------------------|
| Brand Name      | Ruixin Glass              |
| Product name    | Confetti glass candle jar |
| Material        | Soda lime glass           |
| Color           | (Customizable)            |
| MOQ             | 2000pcs                   |
| Sample          | 7 Working Days            |



RXDS42115 Size: T8.8\*B8.8\*H9.8cm Capacity: 400ml/10.2oz Weight: 450g



RXDS3711-1 Size: T8\*B8\*H8cm Capacity: 240ml/6.1 oz Weight: 375g



RXGQ1812 Size: T8\*B8\*H9cm Capacity: 270ml/6.9oz Weight: 270g



RXDS4112 Size: T8.1\*B8\*H12.7cm Capacity: 430ml/10.9oz Weight: 480g



RXDS3611-8 Size: T8.1\*B5\*H9cm Capacity: 270ml/6.9oz Weight: 328g







RXDS10100 Size: T10\*B9.9\*H10cm Capacity: 525ml/13.3oz Weight: 555g



RXZL37 Size: T9\*B7\*H12.5cm Capacity: 850ml/21.6oz Weight: 835g



RXGQ12120 Size: T11.9\*B11.8\*H12cm Capacity: 1075ml/27.3oz Weight: 518g



RXDS880 Size: T8\*B7.9\*H8cm Capacity: 250ml/6.4oz Weight: 324g



RXZL12 Size: T6.5\*B5.5\*H10.7cm Capacity: 455ml/11.6oz Weight: 351g



RXDS33135-4 Size: T10\*B10\*H10cm Capacity: 555ml/14.1oz Weight: 474g



**RXZL68** Size: T10.3\*B6\*H15.2cm Capacity: 1240ml/31.5oz Weight: 1062g



RXDS3611-7 Size: T7.7\*B4.7\*H8.9cm Capacity: 300ml/7.6oz Weight: 285g







RXGQ1816 Size: T9.8\*B9.8H16cm Capacity: 910ml/23.1oz Weight: 583g