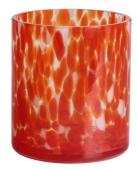

# Handmade 450ml 12oz leopard black spotted glass candle jar

## **Specification**

| Place of Origin | China, Shanxi             |
|-----------------|---------------------------|
| Brand Name      | Ruixin Glass              |
| Product name    | Confetti glass candle jar |
| Material        | Soda lime glass           |
| Color           | (Customizable)            |
| MOQ             | 2000pcs                   |
| Sample          | 7 Working Days            |



RXDS42115 Size: T8.8\*B8.8\*H9.8cm Capacity: 400ml/10.2oz Weight: 450g



RXDS3711-1 Size: T8\*B8\*H8cm Capacity: 240ml/6.1 oz Weight: 375g



RXGQ1812 Size: T8\*B8\*H9cm Capacity: 270ml/6.9oz Weight: 270g



RXDS4112 Size: T8.1\*B8\*H12.7cm Capacity: 430ml/10.9oz Weight: 480g



RXDS3611-8 Size: T8.1\*B5\*H9cm Capacity: 270ml/6.9oz Weight: 328g







RXDS10100 Size: T10\*B9.9\*H10cm Capacity: 525ml/13.3oz Weight: 555g



RXZL37 Size: T9\*B7\*H12.5cm Capacity: 850ml/21.6oz Weight: 835g



RXGQ12120 Size: T11.9\*B11.8\*H12cm Capacity: 1075ml/27.3oz Weight: 518g



RXDS880 Size: T8\*B7.9\*H8cm Capacity: 250ml/6.4oz Weight: 324g



RXZL12 Size: T6.5\*B5.5\*H10.7cm Capacity: 455ml/11.6oz Weight: 351g



RXDS33135-4 Size: T10\*B10\*H10cm Capacity: 555ml/14.1oz Weight: 474g



**RXZL68** Size: T10.3\*B6\*H15.2cm Capacity: 1240ml/31.5oz Weight: 1062g



RXDS3611-7 Size: T7.7\*B4.7\*H8.9cm Capacity: 300ml/7.6oz Weight: 285g







RXG