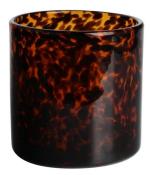

| 2000pcs                   |
| Sample          | 7 Working Days            |



RXDS42115 Size: T8.8\*B8.8\*H9.8cm Capacity: 400ml/10.2oz Weight: 450g



RXDS3711-1 Size: T8\*B8\*H8cm Capacity: 240ml/6.1 oz Weight: 375g



RXGQ1812 Size: T8\*B8\*H9cm Capacity: 270ml/6.9oz Weight: 270g



RXDS4112 Size: T8.1\*B8\*H12.7cm Capacity: 430ml/10.9oz Weight: 480g



RXDS3611-8 Size: T8.1\*B5\*H9cm Capacity: 270ml/6.9oz Weight: 328g







RXDS10100 Size: T10\*B9.9\*H10cm Capacity: 525ml/13.3oz Weight: 555g



RXZL37 Size: T9\*B7\*H12.5cm Capacity: 850ml/21.6oz Weight: 835g



RXGQ12120 Size: T11.9\*B11.8\*H12cm Capacity: 1075ml/27.3oz Weight: 518g



RXDS880 Size: T8\*B7.9\*H8cm Capacity: 250ml/6.4oz Weight: 324g



RXZL12 Size: T6.5\*B5.5\*H10.7cm Capacity: 455ml/11.6oz Weight: 351g



RXDS33135-4 Size: T10\*B10\*H10cm Capacity: 555ml/14.1oz Weight: 474g



**RXZL68** Size: T10.3\*B6\*H15.2cm Capacity: 1240ml/31.5oz Weight: 1062g



RXDS3611-7 Size: T7.7\*B4.7\*H8.9cm Capacity: 300ml/7.6oz Weight: 285g







RXGQ1816 Size: T9.8\*B9.8H16cm Capacity: 910ml/23.1oz Weight: 583g







RXGQ3311 Size: T8\*B8\*H9cm Capacity: 270ml/6.9oz Weight: 430g









# **Production Processing**

#### **Packing & Delivery**





















## **Other Information**

- **Original design statement**: The styles and labels of the aromatherapy bottles and candle jars shown in the pictures were originally designed by the members of Ruixin Glass' Business Department in March. They were then produced as samples in the factory and photographed in our office studio. Currently, all samples