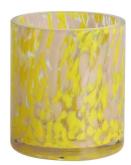

# Handmade 450ml 12oz leopard black spotted glass candle jar

## **Specification**

| Place of Origin | China, Shanxi             |
|-----------------|---------------------------|
| Brand Name      | Ruixin Glass              |
| Product name    | Confetti glass candle jar |
| Material        | Soda lime glass           |
| Color           | (Customizable)            |
| MOQ             | 2000pcs                   |
| Sample          | 7 Working Days            |