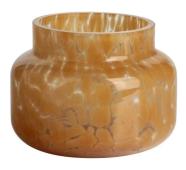

# Handmade 450ml 12oz green and white rounded glass candle jar

RXDS42115 Size: T8.8\*B8.8\*H9.8cm Capacity: 400ml/10.2oz

RXGQ1812 Size: T8\*B8\*H9cm Capacity: 270ml/6.9oz

RXDS3611-8 Size: T8.1\*B5\*H9cm Capacity: 270ml/6.9or Waight: 378g

RXDS3711-1 Size: T8\*B8\*H8cm Capacity: 240ml/6.1 or

RXDS4112 Size: T8.1\*B8\*H12.7cm Capacity: 430ml/10.9oz

RXDS4115 Size: T8.1\*B8\*H10.3cn Capacity: 340ml/8.6oz

RXDS10100 Size: T10\*B9.9\*H10cm Capacity: 525ml/13.3oz Weight: 555g

RXDS880 Size: T8\*B7.9\*H8cm Capacity: 250ml/6.4oz Weight: 324g

RXZL68 Size: T10.3\*B6\*H15.2cm Capacity: 1240ml/31.5oz Weight: 1062g

**RXZL37** Size: T9\*B7\*H12.5cm Capacity: 850ml/21.6oz Weight: 835g

RXZL12 Size: T6.5\*B5.5\*H10.7cm Capacity: 455ml/11.6oz Weight: 351g

RXDS3611-7 Size: T7.7\*B4.7\*H8.9cm Capacity: 300ml/7.6oz Weight: 285g

RXGQ12120 Size: T11.9\*B11.8\*H12cm Capacity: 1075ml/27.3oz Weight: 518g

RXDS33135-4 Size: T10\*B10\*H10cm Capacity: 555ml/14.1oz Weight: 474g

RXGQ2111 Size: T8\*B8\*H8cm Capacity: 240ml/6.1oz Weight: 339g

RXGQ1816 Size: T9.8\*B9.8H16cm Capacity: 910ml/23.1oz

RXGQ5713 Size: T9\*B9\*H10cm Capacity: 500ml/12.7oz

RXGQ3311 Size: T8\*B8\*H9cm Capacity: 270ml/6.9oz Weight: 430q

RXGQ500 Size: T7.9\*B8.5\*H8.3cm Capacity: 480ml/12.2oz Weight: 369g

RXGQ78 Size: T7\*B8.5\*H6.7cm Capacity: 270ml/6.9oz