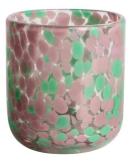

# Handmade 450ml 12oz green and white rounded glass candle jar

### **Specification**

| Place of Origin | China, Shanxi             |
|-----------------|---------------------------|
| Brand Name      | Ruixin Glass              |
| Product name    | Confetti glass candle jar |
| Material        | Soda lime glass           |
| Color           | (Customizable)            |
| MOQ             | 2000pcs                   |
| Sample          | 7 Working Days            |



RXDS42115 Size: T8.8\*B8.8\*H9.8cm Capacity: 400ml/10.2oz



RXGQ1812 Size: T8\*B8\*H9cm Capacity: 270ml/6.9oz



RXDS3611-8 Size: T8.1\*B5\*H9cm Capacity: 270ml/6.9or Waight: 378g



RXDS3711-1 Size: T8\*B8\*H8cm Capacity: 240ml/6.1 or



RXDS4112 Size: T8.1\*B8\*H12.7cm Capacity: 430ml/10.9oz



RXDS4115 Size: T8.1\*B8\*H10.3cn Capacity: 340ml/8.6oz



RXDS10100 Size: T10\*B9.9\*H10cm Capacity: 525ml/13.3oz Weight: 555g



RXDS880 Size: T8\*B7.9\*H8cm Capacity: 250ml/6.4oz Weight: 324g



RXZL68 Size: T10.3\*B6\*H15.2cm Capacity: 1240ml/31.5oz Weight: 1062g



**RXZL37** Size: T9\*B7\*H12.5cm Capacity: 850ml/21.6oz Weight: 835g



RXZL12 Size: T6.5\*B5.5\*H10.7cm Capacity: 455ml/11.6oz Weight: 351g



RXDS3611-7 Size: T7.7\*B4.7\*H8.9cm Capacity: 300ml/7.6oz Weight: 285g



RXGQ12120 Size: T11.9\*B11.8\*H12cm Capacity: 1075ml/27.3oz Weight: 518g



RXDS33135-4 Size: T10\*B10\*H10cm Capacity: 555ml