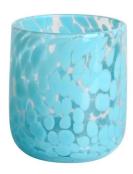

# Handmade 450ml 12oz green and white rounded glass candle jar

RXDS42115 Size: T8.8\*B8.8\*H9.8cm Capacity: 400ml/10.2oz

RXGQ1812 Size: T8\*B8\*H9cm Capacity: 270ml/6.9oz

RXDS3611-8 Size: T8.1\*B5\*H9cm Capacity: 270ml/6.9or Waight: 378g

RXDS3711-1 Size: T8\*B8\*H8cm Capacity: 240ml/6.1 or

RXDS4112 Size: T8.1\*B8\*H12.7cm Capacity: 430ml/10.9oz

RXDS4115 Size: T8.1\*B8\*H10.3cn Capacity: 340ml/8.6oz

RXDS10100 Size: T10\*B9.9\*H10cm Capacity: 525ml/13.3oz Weight: 555g

RXDS880 Size: T8\*B7.9\*H8cm Capacity: 250ml/6.4oz Weight: 324g

RXZL68 Size: T10.3\*B6\*H15.2cm Capacity: 1240ml/31.5oz Weight: 1062g

**RXZL37** Size: T9\*B7\*H12.5cm Capacity: 850ml/21.6oz Weight: 835g

RXZL12 Size: T6.5\*B5.5\*H10.7cm Capacity: 455ml/11.6oz Weight: 351g

RXDS3611-7 Size: T7.7\*B4.7\*H8.9cm Capacity: 300ml/7.6oz Weight: 285g

RXGQ12120 Size: T11.9\*B11.8\*H12cm Capacity: 1075ml/27.3oz Weight: 518g

RXDS33135-4 Size: T10\*B10\*H10cm Capacity: 555ml/14.1oz Weight: 474g

RXGQ2111 Size: T8\*B8\*H8cm Capacity: 240ml/6.1oz Weight: 339g

RXGQ1816 Size: T9.8\*B9.8H16cm Capacity: 910ml/23.1oz

RXGQ5713 Size: T9\*B9\*H10cm Capacity: 500ml/12.7oz

RXGQ3311 Size: T8\*B8\*H9cm Capacity: 270ml/6.9oz Weight: 430q

RXGQ500 Size: T7.9\*B8.5\*H8.3cm Capacity: 480ml/12.2oz Weight: 369g

RXGQ78 Size: T7\*B8.5\*H6.7cm Capacity: 270ml/6.9oz