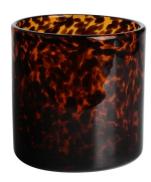

RXGQ1812 Size: T8\*B8\*H9cm Capacity: 270ml/6.9oz



RXDS3611-8 Size: T8.1\*B5\*H9cm Capacity: 270ml/6.9or Waight: 378g



RXDS3711-1 Size: T8\*B8\*H8cm Capacity: 240ml/6.1 or



RXDS4112 Size: T8.1\*B8\*H12.7cm Capacity: 430ml/10.9oz



RXDS4115 Size: T8.1\*B8\*H10.3cn Capacity: 340ml/8.6oz



RXDS10100 Size: T10\*B9.9\*H10cm Capacity: 525ml/13.3oz Weight: 555g



RXDS880 Size: T8\*B7.9\*H8cm Capacity: 250ml/6.4oz Weight: 324g



RXZL68 Size: T10.3\*B6\*H15.2cm Capacity: 1240ml/31.5oz Weight: 1062g



**RXZL37** Size: T9\*B7\*H12.5cm Capacity: 850ml/21.6oz Weight: 835g



RXZL12 Size: T6.5\*B5.5\*H10.7cm Capacity: 455ml/11.6oz Weight: 351g



RXDS3611-7 Size: T7.7\*B4.7\*H8.9cm Capacity: 300ml/7.6oz Weight: 285g



RXGQ12120 Size: T11.9\*B11.8\*H12cm Capacity: 1075ml/27.3oz Weight: 518g



RXDS33135-4 Size: T10\*B10\*H10cm Capacity: 555ml/14.1oz Weight: 474g



RXGQ2111 Size: T8\*B8\*H8cm Capacity: 240ml/6.1oz Weight: 339g



RXGQ1816 Size: T9.8\*B9.8H16cm Capacity: 910ml/23.1oz



RXGQ5713 Size: T9\*B9\*H10cm Capacity: 500ml/12.7oz



RXGQ3311 Size: T8\*B8\*H9cm Capacity: 270ml/6.9oz Weight: 430q



RXGQ500 Size: T7.9\*B8.5\*H8.3cm Capacity: 480ml/12.2oz Weight: 369g



RXGQ78 Size: T7\*B8.5\*H6.7cm Capacity: 270ml/6.9oz

# **Production Processing**

## **Packing & Delivery**





















— since 2005 —

#### Other Information

- Original design statement: The styles and labels of the aromatherapy bottles and candle jars shown in the pictures were originally designed by the members of Ruixin Glass' Business Department in March. They were then produced as samples i