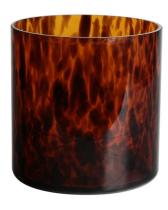

|



RXDS42115 Size: T8.8\*B8.8\*H9.8cm Capacity: 400ml/10.2oz



RXGQ1812 Size: T8\*B8\*H9cm Capacity: 270ml/6.9oz



RXDS3611-8 Size: T8.1\*B5\*H9cm Capacity: 270ml/6.9or Waight: 378g



RXDS3711-1 Size: T8\*B8\*H8cm Capacity: 240ml/6.1 or



RXDS4112 Size: T8.1\*B8\*H12.7cm Capacity: 430ml/10.9oz



RXDS4115 Size: T8.1\*B8\*H10.3cn Capacity: 340ml/8.6oz



RXDS10100 Size: T10\*B9.9\*H10cm Capacity: 525ml/13.3oz Weight: 555g



RXDS880 Size: T8\*B7.9\*H8cm Capacity: 250ml/6.4oz Weight: 324g



RXZL68 Size: T10.3\*B6\*H15.2cm Capacity: 1240ml/31.5oz Weight: 1062g



**RXZL37** Size: T9\*B7\*H12.5cm Capacity: 850ml/21.6oz Weight: 835g



RXZL12 Size: T6.5\*B5.5\*H10.7cm Capacity: 455ml/11.6oz Weight: 351g



RXDS3611-7 Size: T7.7\*B4.7\*H8.9cm Capacity: 300ml/7.6oz Weight: 285g



RXGQ12120 Size: T11.9\*B11.8\*H12cm Capacity: 1075ml/27.3oz Weight: 518g



RXDS33135-4 Size: T10\*B10\*H10cm Capacity: 555ml/14.1oz Weight: 474g



RXGQ2111 Size: T8\*B8\*H8cm Capacity: 240ml/6.1oz Weight: 339g



RXGQ1816 Size: T9.8\*B9.8H16cm Capacity: 910ml/23.1oz



RXGQ5713 Size: T9\*B9\*H10cm Capacity: 500ml/12.7oz



RXGQ3311 Size: T8\*B8\*H9cm Capacity: 270ml/6.9oz Weight: 430q



RXGQ500 Size: T7.9\*B8.5\*H8.3cm Capacity: 480ml/12.2oz Weight: 369g



RXGQ78 Size: T7\*B8.5\*H6.7cm Capacity: 270ml/6.9oz

# **Production Processing**

## **Packing & Delivery**





















— since 2005 —

#### Other Information

- Original design statement: The styles and labels of the aromatherapy bottles and candle jars shown in the pictures were originally designed by the members of Ruix