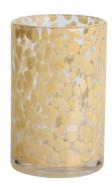

# Handmade 450ml 12oz green and white rounded glass candle jar

### **Specification**

| Place of Origin | China, Shanxi             |
|-----------------|---------------------------|
| Brand Name      | Ruixin Glass              |
| Product name    | Confetti glass candle jar |
| Material        | Soda lime glass           |
| Color           | (Customizable)            |
| MOQ             | 2000pcs                   |
| Sample          | 7 Working Days            |