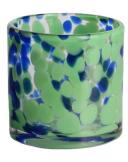

# Handmade 450ml 12oz green and white rounded glass candle jar

### **Specification**

| Place of Origin | China, Shanxi             |
|-----------------|---------------------------|
| Brand Name      | Ruixin Glass              |
| Product name    | Confetti glass candle jar |
| Material        | Soda lime glass           |
| Color           | (Customizable)            |
| MOQ             | 2000pcs                   |
| Sample          | 7 Working Days            |