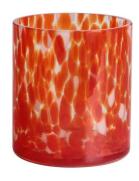

# Handmade 450ml 12oz green and white rounded glass candle jar

### **Specification**

| Place of Origin | China, Shanxi             |
|-----------------|---------------------------|
| Brand Name      | Ruixin Glass              |
| Product name    | Confetti glass candle jar |
| Material        | Soda lime glass           |
| Color           | (Customizable)            |
| MOQ             | 2000pcs                   |
| Sample          | 7 Working Days            |



RXDS42115 Size: T8.8\*B8.8\*H9.8cm Capacity: 400ml/10.2oz



RXGQ1812 Size: T8\*B8\*H9cm Capacity: 270ml/6.9oz



RXDS3611-8 Size: T8.1\*B5\*H9cm Capacity: 270ml/6.9or Waight: 378g



RXDS3711-1 Size: T8\*B8\*H8cm Capacity: 240ml/6.1 or



RXDS4112 Size: T8.1\*B8\*H12.7cm Capacity: 430ml/10.9oz



RXDS4115 Size: T8.1\*B8\*H10.3cn Capacity: 340ml/8.6oz



RXDS10100 Size: T10\*B9.9\*H10cm Capacity: 525ml/13.3oz Weight: 555g



RXDS880 Size: T8\*B7.9\*H8cm Capacity: 250ml/6.4oz Weight: 324g



RXZL68 Size: T10.3\*B6\*H15.2cm Capacity: 1240ml/31.5oz Weight: 1062g



**RXZL37** Size: T9\*B7\*H12.5cm Capacity: 850ml/21.6oz Weight: 835g



RXZL12 Size: T6.5\*B5.5\*H10.7cm Capacity: 455ml/11.6oz Weight: 351g



RXDS3611-7 Size: T7.7\*B4.7\*H8.9cm Capacity: 300ml/7.6oz Weight: 285g



RXGQ12120 Size: T11.9\*B11.8\*H12cm Capacity: 1075ml/27.3oz Weight: 518g