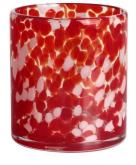

# Handmade 450ml 12oz green and white rounded glass candle jar

### **Specification**

| Place of Origin | China, Shanxi             |
|-----------------|---------------------------|
| Brand Name      | Ruixin Glass              |
| Product name    | Confetti glass candle jar |
| Material        | Soda lime glass           |
| Color           | (Customizable)            |
| MOQ             | 2000pcs                   |
| Sample          | 7 Working Days            |



RXDS42115 Size: T8.8\*B8.8\*H9.8cm Capacity: 400ml/10.2oz



RXGQ1812 Size: T8\*B8\*H9cm Capacity: 270ml/6.9oz



RXDS3611-8 Size: T8.1\*B5\*H9cm Capacity: 270ml/6.9or Waight: 378g



RXDS3711-1 Size: T8\*B8\*H8cm Capacity: 240ml/6.1 or



RXDS4112 Size: T8.1\*B8\*H12.7cm Capacity: 430ml/10.9oz



RXDS4115 Size: T8.1\*B8\*H10.3cn Capacity: 340ml/8.6oz



RXDS10100 Size: T10\*B9.9\*H10cm Capacity: 525ml/13.3oz Weight: 555g



RXDS880 Size: T8\*B7.9\*H8cm Capacity: 250ml/6.4oz Weight: 324g



RXZL68 Size: T10.3\*B6\*H15.2cm Capacity: 1240ml/31.5oz Weight: 1062g



**RXZL37** Size: T9\*B7\*H12.5cm Capacity: 850ml/21.6oz Weight: 835g



RXZL12 Size: T6.5\*B5.5\*H10.7cm Capacity: 455ml/11.6oz Weight: 351g



RXDS3611-7 Size: T7.7\*B4.7\*H8.9cm Capacity: 300ml/7.6oz Weight: 285g



RXGQ12120 S