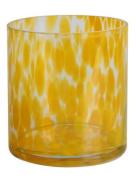

# Handmade 450ml 12oz green and white rounded glass candle jar

RXDS42115 Size: T8.8\*B8.8\*H9.8cm Capacity: 400ml/10.2oz

RXGQ1812 Size: T8\*B8\*H9cm Capacity: 270ml/6.9oz

RXDS3611-8 Size: T8.1\*B5\*H9cm Capacity: 270ml/6.9or Waight: 378g

RXDS3711-1 Size: T8\*B8\*H8cm Capacity: 240ml/6.1 or

RXDS4112 Size: T8.1\*B8\*H12.7cm Capacity: 430ml/10.9oz

RXDS4115 Size: T8.1\*B8\*H10.3cn Capacity: 340ml/8.6oz

RXDS10100 Size: T10\*B9.9\*H10cm Capacity: 525ml/13.3oz Weight: 555g

RXDS880 Size: T8\*B7.9\*H8cm Capacity: 250ml/6.4oz Weight: 324g

RXZL68 Size: T10.3\*B6\*H15.2cm Capacity: 1240ml/31.5oz Weight: 1062g

**RXZL37** Size: T9\*B7\*H12.5cm Capacity: 850ml/21.6oz Weight: 835g

RXZL12 Size: T6.5\*B5.5\*H10.7cm Capacity: 455ml/11.6oz Weight: 351g

RXDS3611-7 Size: T7.7\*B4.7\*H8.9cm Capacity: 300ml/7.6oz Weight: 285g

RXGQ12120 Size: T11.9\*B11.8\*H12cm Capacity: 1075ml/27.3oz Weight: 518g

RXDS33135-4 Size: T10\*B10\*H10cm Capacity: 555ml/14.1oz Weight: 474g

RXGQ2111 Size: T8\*B8\*H8cm Capacity: 240ml/6.1oz Weight: 339g

RXGQ1816 Size: T9.8\*B9.8H16cm Capacity: 910ml/23.1oz

RXGQ5713 Size: T9\*B9\*H10cm Capacity: 500ml/12.7oz

RXGQ3311 Size: T8\*B8\*H9cm Capacity: 270ml/6.9oz Weight: 430q

RXGQ500 Size: T7.9\*B8.5\*H8.3cm Capacity: 480ml/12.2oz Weight: 369g

RXGQ78 Size: T7\*B8.5\*H6.7cm Capacity: 270ml/6.9oz