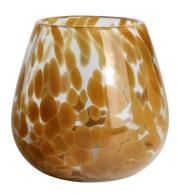

# Handmade 450ml 12oz green and white rounded glass candle jar

RXDS42115 Size: T8.8\*B8.8\*H9.8cm Capacity: 400ml/10.2oz

RXGQ1812 Size: T8\*B8\*H9cm Capacity: 270ml/6.9oz

RXDS3611-8 Size: T8.1\*B5\*H9cm Capacity: 270ml/6.9or Waight: 378g

RXDS3711-1 Size: T8\*B8\*H8cm Capacity: 240ml/6.1 or

RXDS4112 Size: T8.1\*B8\*H12.7cm Capacity: 430ml/10.9oz

RXDS4115 Size: T8.1\*B8\*H10.3cn Capacity: 340ml/8.6oz

RXDS10100 Size: T10\*B9.9\*H10cm Capacity: 525ml/13.3oz Weight: 555g

RXDS880 Size: T8\*B7.9\*H8cm Capacity: 250ml/6.4oz Weight: 324g

RXZL68 Size: T10.3\*B6\*H15.2cm Capacity: 1240ml/31.5oz Weight: 1062g

**RXZL37** Size: T9\*B7\*H12.5cm Capacity: 850ml/21.6oz Weight: 835g

RXZL12 Size: T6.5\*B5.5\*H10.7cm Capacity: 455ml/11.6oz Weight: 351g

RXDS3611-7 Size: T7.7\*B4.7\*H8.9cm Capacity: 300ml/7.6oz Weight: 285g

RXGQ12120 Size: T11.9\*B11.8\*H12cm Capacity: 1075ml/27.3oz Weight: 518g

RXDS33135-4 Size: T10\*B10\*H10cm Capacity: 555ml/14.1oz Weight: 474g

RXGQ2111 Size: T8\*B8\*H8cm Capacity: 240ml/6.1oz Weight: 339g

RXGQ1816 Size: T9.8\*B9.8H16cm Capacity: 910ml/23.1oz

RXGQ5713 Size: T9\*B9\*H10cm Capacity: 500ml/12.7oz

RXGQ3311 Size: T8\*B8\*H9cm Capacity: 270ml/6.9oz Weight: 430q

RXGQ500 Size: T7.9\*B8.5\*H8.3cm Capacity: 480ml/12.2oz Weight: 369g

RXGQ78 Size: T7\*B8.5\*H6.7cm Capacity: 270ml/6.9oz