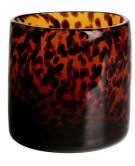

1\*B5\*H9cm Capacity: 270ml/6.9or Waight: 378g



RXDS3711-1 Size: T8\*B8\*H8cm Capacity: 240ml/6.1 or



RXDS4112 Size: T8.1\*B8\*H12.7cm Capacity: 430ml/10.9oz



RXDS4115 Size: T8.1\*B8\*H10.3cn Capacity: 340ml/8.6oz



RXDS10100 Size: T10\*B9.9\*H10cm Capacity: 525ml/13.3oz Weight: 555g



RXDS880 Size: T8\*B7.9\*H8cm Capacity: 250ml/6.4oz Weight: 324g



RXZL68 Size: T10.3\*B6\*H15.2cm Capacity: 1240ml/31.5oz Weight: 1062g



**RXZL37** Size: T9\*B7\*H12.5cm Capacity: 850ml/21.6oz Weight: 835g



RXZL12 Size: T6.5\*B5.5\*H10.7cm Capacity: 455ml/11.6oz Weight: 351g



RXDS3611-7 Size: T7.7\*B4.7\*H8.9cm Capacity: 300ml/7.6oz Weight: 285g



RXGQ12120 Size: T11.9\*B11.8\*H12cm Capacity: 1075ml/27.3oz Weight: 518g



RXDS33135-4 Size: T10\*B10\*H10cm Capacity: 555ml/14.1oz Weight: 474g



RXGQ2111 Size: T8\*B8\*H8cm Capacity: 240ml/6.1oz Weight: 339g



RXGQ1816 Size: T9.8\*B9.8H16cm Capacity: 910ml/23.1oz



RXGQ5713 Size: T9\*B9\*H10cm Capacity: 500ml/12.7oz



RXGQ3311 Size: T8\*B8\*H9cm Capacity: 270ml/6.9oz Weight: 430q



RXGQ500 Size: T7.9\*B8.5\*H8.3cm Capacity: 480ml/12.2oz Weight: 369g



RXGQ78 Size: T7\*B8.5\*H6.7cm Capacity: 270ml/6.9oz

# **Production Processing**

## **Packing & Delivery**





















— since 2005 —

#### Other Information

- Original design statement: The styles and labels of the aromatherapy bottles and candle jars shown in the pictures were originally designed by the members of Ruixin Glass' Business Department in March. They were then produced as samples in the factory and photographed in our office studio. Currently, all sampl