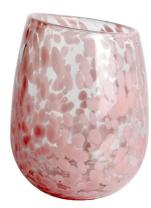

# Handmade 450ml 12oz green and white rounded glass candle jar

RXDS42115 Size: T8.8\*B8.8\*H9.8cm Capacity: 400ml/10.2oz

RXGQ1812 Size: T8\*B8\*H9cm Capacity: 270ml/6.9oz

RXDS3611-8 Size: T8.1\*B5\*H9cm Capacity: 270ml/6.9or Waight: 378g

RXDS3711-1 Size: T8\*B8\*H8cm Capacity: 240ml/6.1 or

RXDS4112 Size: T8.1\*B8\*H12.7cm Capacity: 430ml/10.9oz

RXDS4115 Size: T8.1\*B8\*H10.3cn Capacity: 340ml/8.6oz

RXDS10100 Size: T10\*B9.9\*H10cm Capacity: 525ml/13.3oz Weight: 555g

RXDS880 Size: T8\*B7.9\*H8cm Capacity: 250ml/6.4oz Weight: 324g

RXZL68 Size: T10.3\*B6\*H15.2cm Capacity: 1240ml/31.5oz Weight: 1062g

**RXZL37** Size: T9\*B7\*H12.5cm Capacity: 850ml/21.6oz Weight: 835g

RXZL12 Size: T6.5\*B5.5\*H10.7cm Capacity: 455ml/11.6oz Weight: 351g

RXDS3611-7 Size: T7.7\*B4.7\*H8.9cm Capacity: 300ml/7.6oz Weight: 285g

RXGQ12120 Size: T11.9\*B11.8\*H12cm Capacity: 1075ml/27.3oz Weight: 518g

RXDS33135-4 Size: T10\*B10\*H10cm Capacity: 555ml/14.1oz Weight: 474g

RXGQ2111 Size: T8\*B8\*H8cm Capacity: 240ml/6.1oz Weight: 339g

RXGQ1816 Size: T9.8\*B9.8H16cm Capacity: 910ml/23.1oz

RXGQ5713 Size: T9\*B9\*H10cm Capacity: 500ml/12.7oz

RXGQ3311 Size: T8\*B8\*H9cm Capacity: 270ml/6.9oz Weight: 430q

RXGQ500 Size: T7.9\*B8.5\*H8.3cm Capacity: 480ml/12.2oz Weight: 369g

RXGQ78 Size: T7\*B8.5\*H6.7cm Capacity: 270ml/6.9oz