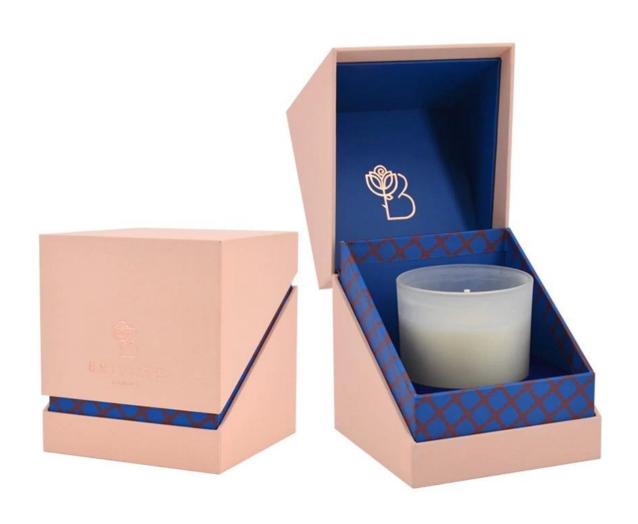

# Handmade 450ml 12oz green and white rounded glass candle jar

### **Specification**

| Place of Origin | China, Shanxi             |
|-----------------|---------------------------|
| Brand Name      | Ruixin Glass              |
| Product name    | Confetti glass candle jar |
| Material        | Soda lime glass           |
| Color           | (Customizable)            |
| MOQ             | 2000pcs                   |
| Sample          | 7 Working Days            |