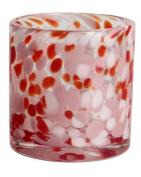

# Handmade 450ml 12oz green and white rounded glass candle jar

### **Specification**

| Place of Origin | China, Shanxi             |
|-----------------|---------------------------|
| Brand Name      | Ruixin Glass              |
| Product name    | Confetti glass candle jar |
| Material        | Soda lime glass           |
| Color           | (Customizable)            |
| MOQ             | 2000pcs                   |
| Sample          | 7 Working Days            |



RXDS42115 Size: T8.8\*B8.8\*H9.8cm Capacity: 400ml/10.2oz



RXGQ1812 Size: T8\*B8\*H9cm Capacity: 270ml/6.9oz



RXDS3611-8 Size: T8.1\*B5\*H9cm Capacity: 270ml/6.9or Waight: 378g



RXDS3711-1 Size: T8\*B8\*H8cm Capacity: 240ml/6.1 or



RXDS4112 Size: T8.1\*B8\*H12.7cm Capacity: 430ml/10.9oz



RXDS4115 Size: T8.1\*B8\*H10.3cn Capacity: 340ml/8.6oz



RXDS10100 Size: T10\*B9.9\*H10cm Capacity: 525ml/13.3oz Weight: 555g



RXDS880 Size: T8\*B7.9\*H8cm Capacity: 250ml/6.4oz Weight: 324g



RXZL68 Size: T10.3\*B6\*H15.2cm Capacity: 1240ml/31.5oz Weight: 1062g



**RXZL37** Size: T9\*B7\*H12.5cm Capacity: 850ml/21.6oz Weight: 835g



RXZL12 Size: T6.5\*B5.5\*H10.7cm Capacity: 455ml/11.6oz Weight: 351g



RXDS3611-7 Size: T7.7\*B4.7\*H8.9cm Capacity: 300ml/7.6oz Weight: 285g



RXGQ12120 Size: T11.9\*B11.8\*H12cm Capacity: 1075ml/27.3oz Weight: 518g



RXDS33135-4 Size: T10\*B10\*H10cm Capacity: 555ml/14.1oz Weight: 474g



RXGQ2111 Size: T8\*B8\*H8cm Capacity: 240ml/6.