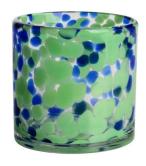

# Handmade 450ml 12oz green and white rounded glass candle jar

### **Specification**

| Place of Origin | China, Shanxi             |
|-----------------|---------------------------|
| Brand Name      | Ruixin Glass              |
| Product name    | Confetti glass candle jar |
| Material        | Soda lime glass           |
| Color           | (Customizable)            |
| MOQ             | 2000pcs                   |
| Sample          | 7 Working Days            |