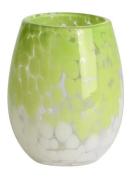

# Handmade 450ml 12oz green and white rounded glass candle jar

RXDS42115 Size: T8.8\*B8.8\*H9.8cm Capacity: 400ml/10.2oz

RXGQ1812 Size: T8\*B8\*H9cm Capacity: 270ml/6.9oz

RXDS3611-8 Size: T8.1\*B5\*H9cm Capacity: 270ml/6.9or Waight: 378g

RXDS3711-1 Size: T8\*B8\*H8cm Capacity: 240ml/6.1 or

RXDS4112 Size: T8.1\*B8\*H12.7cm Capacity: 430ml/10.9oz

RXDS4115 Size: T8.1\*B8\*H10.3cn Capacity: 340ml/8.6oz

RXDS10100 Size: T10\*B9.9\*H10cm Capacity: 525ml/13.3oz Weight: 555g

RXDS880 Size: T8\*B7.9\*H8cm Capacity: 250ml/6.4oz Weight: 324g

RXZL68 Size: T10.3\*B6\*H15.2cm Capacity: 1240ml/31.5oz Weight: 1062g

**RXZL37** Size: T9\*B7\*H12.5cm Capacity: 850ml/21.6oz Weight: 835g

RXZL12 Size: T6.5\*B5.5\*H10.7cm Capacity: 455ml/11.6oz Weight: 351g

RXDS3611-7 Size: T7.7\*B4.7\*H8.9cm Capacity: 300ml/7.6oz Weight: 285g

RXGQ12120 Size: T11.9\*B11.8\*H12cm Capacity: 1075ml/27.3oz Weight: 518g

RXDS33135-4 Size: T10\*B10\*H10cm Capacity: 555ml/14.1oz Weight: 474g

RXGQ2111 Size: T8\*B8\*H8cm Capacity: 240ml/6.1oz Weight: 339g

RXGQ1816 Size: T9.8\*B9.8H16cm Capacity: 910ml/23.1oz

RXGQ5713 Size: T9\*B9\*H10cm Capacity: 500ml/12.7oz

RXGQ3311 Size: T8\*B8\*H9cm Capacity: 270ml/6.9oz Weight: 430q

RXGQ500 Size: T7.9\*B8.5\*H8.3cm Capacity: 480ml/12.2oz Weight: 369g

RXGQ78 Size: T7\*B8.5\*H6.7cm Capacity: 270ml/6.9oz