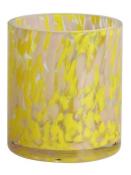

# Handmade 450ml 12oz green and white rounded glass candle jar

RXDS42115 Size: T8.8\*B8.8\*H9.8cm Capacity: 400ml/10.2oz

RXGQ1812 Size: T8\*B8\*H9cm Capacity: 270ml/6.9oz

RXDS3611-8 Size: T8.1\*B5\*H9cm Capacity: 270ml/6.9or Waight: 378g

RXDS3711-1 Size: T8\*B8\*H8cm Capacity: 240ml/6.1 or

RXDS4112 Size: T8.1\*B8\*H12.7cm Capacity: 430ml/10.9oz

RXDS4115 Size: T8.1\*B8\*H10.3cn Capacity: 340ml/8.6oz

RXDS10100 Size: T10\*B9.9\*H10cm Capacity: 525ml/13.3oz Weight: 555g

RXDS880 Size: T8\*B7.9\*H8cm Capacity: 250ml/6.4oz Weight: 324g

RXZL68 Size: T10.3\*B6\*H15.2cm Capacity: 1240ml/31.5oz Weight: 1062g

**RXZL37** Size: T9\*B7\*H12.5cm Capacity: 850ml/21.6oz Weight: 835g

RXZL12 Size: T6.5\*B5.5\*H10.7cm Capacity: 455ml/11.6oz Weight: 351g

RXDS3611-7 Size: T7.7\*B4.7\*H8.9cm Capacity: 300ml/7.6oz Weight: 285g

RXGQ12120 Size: T11.9\*B11.8\*H12cm Capacity: 1075ml/27.3oz Weight: 518g

RXDS33135-4 Size: T10\*B10\*H10cm Capacity: 555ml/14.1oz Weight: 474g

RXGQ2111 Size: T8\*B8\*H8cm Capacity: 240ml/6.1oz Weight: 339g

RXGQ1816 Size: T9.8\*B9.8H16cm Capacity: 910ml/23.1oz

RXGQ5713 Size: T9\*B9\*H10cm Capacity: 500ml/12.7oz

RXGQ3311 Size: T8\*B8\*H9cm Capacity: 270ml/6.9oz Weight: 430q

RXGQ500 Size: T7.9\*B8.5\*H8.3cm Capacity: 480ml/12.2oz Weight: 369g

RXGQ78 Size: T7\*B8.5\*H6.7cm Capacity: 270ml/6.9oz