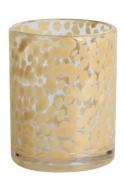

# Handmade 450ml 12oz green and white rounded glass candle jar

### **Specification**

| Place of Origin | China, Shanxi             |
|-----------------|---------------------------|
| Brand Name      | Ruixin Glass              |
| Product name    | Confetti glass candle jar |
| Material        | Soda lime glass           |
| Color           | (Customizable)            |
| MOQ             | 2000pcs                   |
| Sample          | 7 Working Days            |