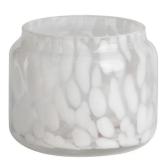

# Handmade 450ml 12oz green and white rounded glass candle jar

RXDS42115 Size: T8.8\*B8.8\*H9.8cm Capacity: 400ml/10.2oz

RXGQ1812 Size: T8\*B8\*H9cm Capacity: 270ml/6.9oz

RXDS3611-8 Size: T8.1\*B5\*H9cm Capacity: 270ml/6.9or Waight: 378g

RXDS3711-1 Size: T8\*B8\*H8cm Capacity: 240ml/6.1 or

RXDS4112 Size: T8.1\*B8\*H12.7cm Capacity: 430ml/10.9oz

RXDS4115 Size: T8.1\*B8\*H10.3cn Capacity: 340ml/8.6oz

RXDS10100 Size: T10\*B9.9\*H10cm Capacity: 525ml/13.3oz Weight: 555g

RXDS880 Size: T8\*B7.9\*H8cm Capacity: 250ml/6.4oz Weight: 324g

RXZL68 Size: T10.3\*B6\*H15.2cm Capacity: 1240ml/31.5oz Weight: 1062g

**RXZL37** Size: T9\*B7\*H12.5cm Capacity: 850ml/21.6oz Weight: 835g

RXZL12 Size: T6.5\*B5.5\*H10.7cm Capacity: 455ml/11.6oz Weight: 351g

RXDS3611-7 Size: T7.7\*B4.7\*H8.9cm Capacity: 300ml/7.6oz Weight: 285g

RXGQ12120 Size: T11.9\*B11.8\*H12cm Capacity: 1075ml/27.3oz Weight: 518g

RXDS33135-4 Size: T10\*B10\*H10cm Capacity: 555ml/14.1oz Weight: 474g

RXGQ2111 Size: T8\*B8\*H8cm Capacity: 240ml/6.1oz Weight: 339g

RXGQ1816 Size: T9.8\*B9.8H16cm Capacity: 910ml/23.1oz

RXGQ5713 Size: T9\*B9\*H10cm Capacity: 500ml/12.7oz

RXGQ3311 Size: T8\*B8\*H9cm Capacity: 270ml/6.9oz Weight: 430q

RXGQ500 Size: T7.9\*B8.5\*H8.3cm Capacity: 480ml/12.2oz Weight: 369g

RXGQ78 Size: T7\*B8.5\*H6.7cm Capacity: 270ml/6.9oz