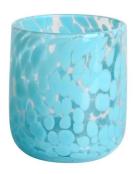

0pcs                   |
| Sample          | 7 Working Days            |



RXDS42115 Size: T8.8\*B8.8\*H9.8cm Capacity: 400ml/10.2oz



RXGQ1812 Size: T8\*B8\*H9cm Capacity: 270ml/6.9oz Weight: 270g



RXDS3611-8 Size: T8.1\*B5\*H9cm Capacity: 270ml/6.9oz Weight: 328g



RXDS3711-1 Size: T8\*B8\*H8cm Capacity: 240ml/6.1 or



RXDS4112 Size: T8.1\*B8\*H12.7cm Capacity: 430ml/10.9oz



RXDS4115 Size: T8.1\*B8\*H10.3cn Capacity: 340ml/8.6oz



RXDS10100 Size: T10\*B9.9\*H10cm Capacity: 525ml/13.3oz Weight: 555g



RXDS880 Size: T8\*B7.9\*H8cm Capacity: 250ml/6.4oz Weight: 324g



RXZL68 Size: T10.3\*B6\*H15.2cm Capacity: 1240ml/31.5oz Weight: 1062g



**RXZL37** Size: T9\*B7\*H12.5cm Capacity: 850ml/21.6oz Weight: 835g



RXZL12 Size: T6.5\*B5.5\*H10.7cm Capacity: 455ml/11.6oz Weight: 351g



RXDS3611-7 Size: T7.7\*B4.7\*H8.9cm Capacity: 300ml/7.6oz Weight: 285g



RXGQ12120 Size: T11.9\*B11.8\*H12cm Capacity: 1075ml/27.3oz Weight: 518g



RXDS33135-4 Size: T10\*B10\*H10cm Capacity: 555ml/14.1oz Weight: 474g



RXGQ2111 Size: T8\*B8\*H8cm Capacity: 240ml/6.1oz Weight: 339g



RXGQ1816 Size: T9.8\*B9.8H16cm Capacity: 910ml/23.1oz



RXGQ5713 Size: T9\*B9\*H10cm Capacity: 500ml/12.7oz



RXGQ3311 Size: T8\*B8\*H9cm Capacity: 270ml/6.9oz Weight: 430q



RXGQ500 Size: T7.9\*B8.5\*H8.3cm Capacity: 480ml/12.2oz Weight: 369g



RXGQ78 Size: T7\*B8.5\*H6.7cm Capacity: 270ml/6.9oz

## **Production Processing**

## **Packing & Delivery**





















— since 2005 —

#### Other Information

- Original design statement: The styles and labels of the aromatherapy bottles and candle