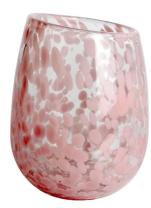

|
| Brand Name      | Ruixin Glass              |
| Product name    | Confetti glass candle jar |
| Material        | Soda lime glass           |
| Color           | (Customizable)            |
| MOQ             | 2000pcs                   |
| Sample          | 7 Working Days            |



RXDS42115 Size: T8.8\*B8.8\*H9.8cm Capacity: 400ml/10.2oz



RXGQ1812 Size: T8\*B8\*H9cm Capacity: 270ml/6.9oz Weight: 270g



RXDS3611-8 Size: T8.1\*B5\*H9cm Capacity: 270ml/6.9oz Weight: 328g



RXDS3711-1 Size: T8\*B8\*H8cm Capacity: 240ml/6.1 or



RXDS4112 Size: T8.1\*B8\*H12.7cm Capacity: 430ml/10.9oz



RXDS4115 Size: T8.1\*B8\*H10.3cn Capacity: 340ml/8.6oz



RXDS10100 Size: T10\*B9.9\*H10cm Capacity: 525ml/13.3oz Weight: 555g



RXDS880 Size: T8\*B7.9\*H8cm Capacity: 250ml/6.4oz Weight: 324g



RXZL68 Size: T10.3\*B6\*H15.2cm Capacity: 1240ml/31.5oz Weight: 1062g



**RXZL37** Size: T9\*B7\*H12.5cm Capacity: 850ml/21.6oz Weight: 835g



RXZL12 Size: T6.5\*B5.5\*H10.7cm Capacity: 455ml/11.6oz Weight: 351g



RXDS3611-7 Size: T7.7\*B4.7\*H8.9cm Capacity: 300ml/7.6oz Weight: 285g



RXGQ12120 Size: T11.9\*B11.8\*H12cm Capacity: 1075ml/27.3oz Weight: 518g



RXDS33135-4 Size: T10\*B10\*H10cm Capacity: 555ml/14.1oz Weight: 474g



RXGQ2111 Size: T8\*B8\*H8cm Capacity: 240ml/6.1oz Weight: 339g



RXGQ1816 Size: T9.8\*B9.8H16cm Capacity: 910ml/23.1oz



RXGQ5713 Size: T9\*B9\*H10cm Capacity: 500ml/12.7oz



RXGQ3311 Size: T8\*B8\*H9cm Capacity: 270ml/6.9oz Weight: 430q



RXGQ500 Size: T7.9\*B8.5\*H8.3cm Capacity: 480ml/12.2oz Weight: 369g



RXGQ78 Size: T7\*B8.5\*H6.7cm Capacity: 27