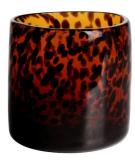

1\*B5\*H9cm Capacity: 270ml/6.9oz Weight: 328g



RXDS3711-1 Size: T8\*B8\*H8cm Capacity: 240ml/6.1 or



RXDS4112 Size: T8.1\*B8\*H12.7cm Capacity: 430ml/10.9oz



RXDS4115 Size: T8.1\*B8\*H10.3cn Capacity: 340ml/8.6oz



RXDS10100 Size: T10\*B9.9\*H10cm Capacity: 525ml/13.3oz Weight: 555g



RXDS880 Size: T8\*B7.9\*H8cm Capacity: 250ml/6.4oz Weight: 324g



RXZL68 Size: T10.3\*B6\*H15.2cm Capacity: 1240ml/31.5oz Weight: 1062g



**RXZL37** Size: T9\*B7\*H12.5cm Capacity: 850ml/21.6oz Weight: 835g



RXZL12 Size: T6.5\*B5.5\*H10.7cm Capacity: 455ml/11.6oz Weight: 351g



RXDS3611-7 Size: T7.7\*B4.7\*H8.9cm Capacity: 300ml/7.6oz Weight: 285g



RXGQ12120 Size: T11.9\*B11.8\*H12cm Capacity: 1075ml/27.3oz Weight: 518g



RXDS33135-4 Size: T10\*B10\*H10cm Capacity: 555ml/14.1oz Weight: 474g



RXGQ2111 Size: T8\*B8\*H8cm Capacity: 240ml/6.1oz Weight: 339g



RXGQ1816 Size: T9.8\*B9.8H16cm Capacity: 910ml/23.1oz



RXGQ5713 Size: T9\*B9\*H10cm Capacity: 500ml/12.7oz



RXGQ3311 Size: T8\*B8\*H9cm Capacity: 270ml/6.9oz Weight: 430q



RXGQ500 Size: T7.9\*B8.5\*H8.3cm Capacity: 480ml/12.2oz Weight: 369g



RXGQ78 Size: T7\*B8.5\*H6.7cm Capacity: 270ml/6.9oz

## **Production Processing**

## **Packing & Delivery**





















— since 2005 —

#### Other Information

- Original design statement: The styles and labels of the aromatherapy bottles and candle jars shown in the pictures were originally designed by the members of Ruixin Glass' Business Department in March. They were then produced as samples in the factory and photographed in our office studio. Currently, all samp