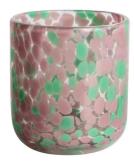

# Handmade 450ml 12oz brown Dapple Confetti glass candle jar

RXDS42115 Size: T8.8\*B8.8\*H9.8cm Capacity: 400ml/10.2oz

RXGQ1812 Size: T8\*B8\*H9cm Capacity: 270ml/6.9oz Weight: 270g

RXDS3611-8 Size: T8.1\*B5\*H9cm Capacity: 270ml/6.9oz Weight: 328g

RXDS3711-1 Size: T8\*B8\*H8cm Capacity: 240ml/6.1 or

RXDS4112 Size: T8.1\*B8\*H12.7cm Capacity: 430ml/10.9oz

RXDS4115 Size: T8.1\*B8\*H10.3cn Capacity: 340ml/8.6oz

RXDS10100 Size: T10\*B9.9\*H10cm Capacity: 525ml/13.3oz Weight: 555g

RXDS880 Size: T8\*B7.9\*H8cm Capacity: 250ml/6.4oz Weight: 324g

RXZL68 Size: T10.3\*B6\*H15.2cm Capacity: 1240ml/31.5oz Weight: 1062g

**RXZL37** Size: T9\*B7\*H12.5cm Capacity: 850ml/21.6oz Weight: 835g

RXZL12 Size: T6.5\*B5.5\*H10.7cm Capacity: 455ml/11.6oz Weight: 351g

RXDS3611-7 Size: T7.7\*B4.7\*H8.9cm Capacity: 300ml/7.6oz Weight: 285g

RXGQ12120 Size: T11.9\*B11.8\*H12cm Capacity: 1075ml/27.3oz Weight: 518g

RXDS33135-4 Size: T10\*B10\*H10cm Capacity: 555ml/14.1oz Weight: 474g

RXGQ2111 Size: T8\*B8\*H8cm Capacity: 240ml/6.1oz Weight: 339g

RXGQ1816 Size: T9.8\*B9.8H16cm Capacity: 910ml/23.1oz

RXGQ5713 Size: T9\*B9\*H10cm Capacity: 500ml/12.7oz

RXGQ3311 Size: T8\*B8\*H9cm Capacity: 270ml/6.9oz Weight: 430q

RXGQ500 Size: T7.9\*B8.5\*H8.3cm Capacity: 480ml/12.2oz Weight: 369g

RXGQ78 Size: T7\*B8.5\*H6.7cm Capacity: 270ml/6.9oz