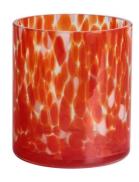

# Handmade 450ml 12oz brown Dapple Confetti glass candle jar

RXDS42115 Size: T8.8\*B8.8\*H9.8cm Capacity: 400ml/10.2oz

RXGQ1812 Size: T8\*B8\*H9cm Capacity: 270ml/6.9oz Weight: 270g

RXDS3611-8 Size: T8.1\*B5\*H9cm Capacity: 270ml/6.9oz Weight: 328g

RXDS3711-1 Size: T8\*B8\*H8cm Capacity: 240ml/6.1 or

RXDS4112 Size: T8.1\*B8\*H12.7cm Capacity: 430ml/10.9oz

RXDS4115 Size: T8.1\*B8\*H10.3cn Capacity: 340ml/8.6oz

RXDS10100 Size: T10\*B9.9\*H10cm Capacity: 525ml/13.3oz Weight: 555g

RXDS880 Size: T8\*B7.9\*H8cm Capacity: 250ml/6.4oz Weight: 324g

RXZL68 Size: T10.3\*B6\*H15.2cm Capacity: 1240ml/31.5oz Weight: 1062g

**RXZL37** Size: T9\*B7\*H12.5cm Capacity: 850ml/21.6oz Weight: 835g

RXZL12 Size: T6.5\*B5.5\*H10.7cm Capacity: 455ml/11.6oz Weight: 351g

RXDS3611-7 Size: T7.7\*B4.7\*H8.9cm Capacity: 300ml/7.6oz Weight: 285g

RXGQ12120 Size: T11.9\*B11.8\*H12cm Capacity: 1075ml/27.3oz Weight: 518g

RXDS33135-4 Size: T10\*B10\*H10cm Capacity: 555ml/14.1oz Weight: 474g

RXGQ2111 Size: T8\*B8\*H8cm Capacity: 240ml/6.1oz Weight: 339g

RXGQ1816 Size: T9.8\*B9.8H16cm Capacity: 910ml/23.1oz

RXGQ5713 Size: T9\*B9\*H10cm Capacity: 500ml/12.7oz

RXGQ3311 Size: T8\*B8\*H9cm Capacity: 270ml/6.9oz Weight: 430q

RXGQ500 Size: T7.9\*B8.5\*H8.3cm Capacity: 480ml/12.2oz Weight: 369g

RXGQ78 Size: T7\*B8.5\*H6.7cm Capacity: 270ml/6.9oz