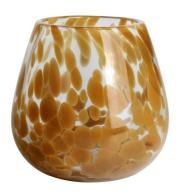

fetti glass candle jar |
| Material        | Soda lime glass           |
| Color           | (Customizable)            |
| MOQ             | 2000pcs                   |
| Sample          | 7 Working Days            |



RXDS42115 Size: T8.8\*B8.8\*H9.8cm Capacity: 400ml/10.2oz



RXGQ1812 Size: T8\*B8\*H9cm Capacity: 270ml/6.9oz Weight: 270g



RXDS3611-8 Size: T8.1\*B5\*H9cm Capacity: 270ml/6.9oz Weight: 328g



RXDS3711-1 Size: T8\*B8\*H8cm Capacity: 240ml/6.1 or



RXDS4112 Size: T8.1\*B8\*H12.7cm Capacity: 430ml/10.9oz



RXDS4115 Size: T8.1\*B8\*H10.3cn Capacity: 340ml/8.6oz



RXDS10100 Size: T10\*B9.9\*H10cm Capacity: 525ml/13.3oz Weight: 555g



RXDS880 Size: T8\*B7.9\*H8cm Capacity: 250ml/6.4oz Weight: 324g



RXZL68 Size: T10.3\*B6\*H15.2cm Capacity: 1240ml/31.5oz Weight: 1062g



**RXZL37** Size: T9\*B7\*H12.5cm Capacity: 850ml/21.6oz Weight: 835g



RXZL12 Size: T6.5\*B5.5\*H10.7cm Capacity: 455ml/11.6oz Weight: 351g



RXDS3611-7 Size: T7.7\*B4.7\*H8.9cm Capacity: 300ml/7.6oz Weight: 285g



RXGQ12120 Size: T11.9\*B11.8\*H12cm Capacity: 1075ml/27.3oz Weight: 518g



RXDS33135-4 Size: T10\*B10\*H10cm Capacity: 555ml/14.1oz Weight: 474g



RXGQ2111 Size: T8\*B8\*H8cm Capacity: 240ml/6.1oz Weight: 339g



RXGQ1816 Size: T9.8\*B9.8H16cm Capacity: 910ml/23.1oz



RXGQ5713 Size: T9\*B9\*H10cm Capacity: 500ml/12.7oz



RXGQ3311 Size: T8\*B8\*H9cm Capacity: 270ml/6.9oz Weight: 430q



RXGQ500 Size: T7.9\*B8.5\*H8.3cm Capacity: 480ml/12.2oz Weight: 369g



RXGQ78 Size: T7\*B8.5\*H6.7cm Capacity: 270ml/6.9oz

## **Production Processing**

## **Packing & Delivery**