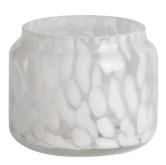

# Handmade 450ml 12oz brown Dapple Confetti glass candle jar

RXDS42115 Size: T8.8\*B8.8\*H9.8cm Capacity: 400ml/10.2oz

RXGQ1812 Size: T8\*B8\*H9cm Capacity: 270ml/6.9oz Weight: 270g

RXDS3611-8 Size: T8.1\*B5\*H9cm Capacity: 270ml/6.9oz Weight: 328g

RXDS3711-1 Size: T8\*B8\*H8cm Capacity: 240ml/6.1 or

RXDS4112 Size: T8.1\*B8\*H12.7cm Capacity: 430ml/10.9oz

RXDS4115 Size: T8.1\*B8\*H10.3cn Capacity: 340ml/8.6oz

RXDS10100 Size: T10\*B9.9\*H10cm Capacity: 525ml/13.3oz Weight: 555g

RXDS880 Size: T8\*B7.9\*H8cm Capacity: 250ml/6.4oz Weight: 324g

RXZL68 Size: T10.3\*B6\*H15.2cm Capacity: 1240ml/31.5oz Weight: 1062g

**RXZL37** Size: T9\*B7\*H12.5cm Capacity: 850ml/21.6oz Weight: 835g

RXZL12 Size: T6.5\*B5.5\*H10.7cm Capacity: 455ml/11.6oz Weight: 351g

RXDS3611-7 Size: T7.7\*B4.7\*H8.9cm Capacity: 300ml/7.6oz Weight: 285g

RXGQ12120 Size: T11.9\*B11.8\*H12cm Capacity: 1075ml/27.3oz Weight: 518g

RXDS33135-4 Size: T10\*B10\*H10cm Capacity: 555ml/14.1oz Weight: 474g

RXGQ2111 Size: T8\*B8\*H8cm Capacity: 240ml/6.1oz Weight: 339g

RXGQ1816 Size: T9.8\*B9.8H16cm Capacity: 910ml/23.1oz

RXGQ5713 Size: T9\*B9\*H10cm Capacity: 500ml/12.7oz

RXGQ3311 Size: T8\*B8\*H9cm Capacity: 270ml/6.9oz Weight: 430q

RXGQ500 Size: T7.9\*B8.5\*H8.3cm Capacity: 480ml/12.2oz Weight: 369g

RXGQ78 Size: T7\*B8.5\*H6.7cm Capacity: 270ml/6.9oz