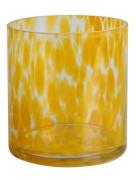

# Handmade 450ml 12oz brown Dapple Confetti glass candle jar

RXDS42115 Size: T8.8\*B8.8\*H9.8cm Capacity: 400ml/10.2oz

RXGQ1812 Size: T8\*B8\*H9cm Capacity: 270ml/6.9oz Weight: 270g

RXDS3611-8 Size: T8.1\*B5\*H9cm Capacity: 270ml/6.9oz Weight: 328g

RXDS3711-1 Size: T8\*B8\*H8cm Capacity: 240ml/6.1 or

RXDS4112 Size: T8.1\*B8\*H12.7cm Capacity: 430ml/10.9oz

RXDS4115 Size: T8.1\*B8\*H10.3cn Capacity: 340ml/8.6oz

RXDS10100 Size: T10\*B9.9\*H10cm Capacity: 525ml/13.3oz Weight: 555g

RXDS880 Size: T8\*B7.9\*H8cm Capacity: 250ml/6.4oz Weight: 324g

RXZL68 Size: T10.3\*B6\*H15.2cm Capacity: 1240ml/31.5oz Weight: 1062g

**RXZL37** Size: T9\*B7\*H12.5cm Capacity: 850ml/21.6oz Weight: 835g

RXZL12 Size: T6.5\*B5.5\*H10.7cm Capacity: 455ml/11.6oz Weight: 351g

RXDS3611-7 Size: T7.7\*B4.7\*H8.9cm Capacity: 300ml/7.6oz Weight: 285g

RXGQ12120 Size: T11.9\*B11.8\*H12cm Capacity: 1075ml/27.3oz Weight: 518g

RXDS33135-4 Size: T10\*B10\*H10cm Capacity: 555ml/14.1oz Weight: 474g

RXGQ2111 Size: T8\*B8\*H8cm Capacity: 240ml/6.1oz Weight: 339g

RXGQ1816 Size: T9.8\*B9.8H16cm Capacity: 910ml/23.1oz

RXGQ5713 Size: T9\*B9\*H10cm Capacity: 500ml/12.7oz

RXGQ3311 Size: T8\*B8\*H9cm Capacity: 270ml/6.9oz Weight: 430q

RXGQ500 Size: T7.9\*B8.5\*H8.3cm Capacity: 480ml/12.2oz Weight: 369g

RXGQ78 Size: T7\*B8.5\*H6.7cm Capacity: 270ml/6.9oz