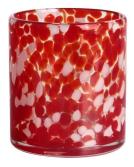

# Handmade 450ml 12oz brown Dapple Confetti glass candle jar

RXDS42115 Size: T8.8\*B8.8\*H9.8cm Capacity: 400ml/10.2oz

RXGQ1812 Size: T8\*B8\*H9cm Capacity: 270ml/6.9oz Weight: 270g

RXDS3611-8 Size: T8.1\*B5\*H9cm Capacity: 270ml/6.9oz Weight: 328g

RXDS3711-1 Size: T8\*B8\*H8cm Capacity: 240ml/6.1 or

RXDS4112 Size: T8.1\*B8\*H12.7cm Capacity: 430ml/10.9oz

RXDS4115 Size: T8.1\*B8\*H10.3cn Capacity: 340ml/8.6oz

RXDS10100 Size: T10\*B9.9\*H10cm Capacity: 525ml/13.3oz Weight: 555g

RXDS880 Size: T8\*B7.9\*H8cm Capacity: 250ml/6.4oz Weight: 324g

RXZL68 Size: T10.3\*B6\*H15.2cm Capacity: 1240ml/31.5oz Weight: 1062g

**RXZL37** Size: T9\*B7\*H12.5cm Capacity: 850ml/21.6oz Weight: 835g

RXZL12 Size: T6.5\*B5.5\*H10.7cm Capacity: 455ml/11.6oz Weight: 351g

RXDS3611-7 Size: T7.7\*B4.7\*H8.9cm Capacity: 300ml/7.6oz Weight: 285g

RXGQ12120 Size: T11.9\*B11.8\*H12cm Capacity: 1075ml/27.3oz Weight: 518g

RXDS33135-4 Size: T10\*B10\*H10cm Capacity: 555ml/14.1oz Weight: 474g

RXGQ2111 Size: T8\*B8\*H8cm Capacity: 240ml/6.1oz Weight: 339g

RXGQ1816 Size: T9.8\*B9.8H16cm Capacity: 910ml/23.1oz

RXGQ5713 Size: T9\*B9\*H10cm Capacity: 500ml/12.7oz

RXGQ3311 Size: T8\*B8\*H9cm Capacity: 270ml/6.9oz Weight: 430q

RXGQ500 Size: T7.9\*B8.5\*H8.3cm Capacity: 480ml/12.2oz Weight: 369g

RXGQ78 Size: T7\*B8.5\*H6.7cm Capacity: 270ml/6.9oz