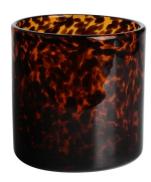

: T8\*B8\*H9cm Capacity: 270ml/6.9oz Weight: 270g



RXDS3611-8 Size: T8.1\*B5\*H9cm Capacity: 270ml/6.9oz Weight: 328g



RXDS3711-1 Size: T8\*B8\*H8cm Capacity: 240ml/6.1 or



RXDS4112 Size: T8.1\*B8\*H12.7cm Capacity: 430ml/10.9oz



RXDS4115 Size: T8.1\*B8\*H10.3cn Capacity: 340ml/8.6oz



RXDS10100 Size: T10\*B9.9\*H10cm Capacity: 525ml/13.3oz Weight: 555g



RXDS880 Size: T8\*B7.9\*H8cm Capacity: 250ml/6.4oz Weight: 324g



RXZL68 Size: T10.3\*B6\*H15.2cm Capacity: 1240ml/31.5oz Weight: 1062g



**RXZL37** Size: T9\*B7\*H12.5cm Capacity: 850ml/21.6oz Weight: 835g



RXZL12 Size: T6.5\*B5.5\*H10.7cm Capacity: 455ml/11.6oz Weight: 351g



RXDS3611-7 Size: T7.7\*B4.7\*H8.9cm Capacity: 300ml/7.6oz Weight: 285g



RXGQ12120 Size: T11.9\*B11.8\*H12cm Capacity: 1075ml/27.3oz Weight: 518g



RXDS33135-4 Size: T10\*B10\*H10cm Capacity: 555ml/14.1oz Weight: 474g



RXGQ2111 Size: T8\*B8\*H8cm Capacity: 240ml/6.1oz Weight: 339g



RXGQ1816 Size: T9.8\*B9.8H16cm Capacity: 910ml/23.1oz



RXGQ5713 Size: T9\*B9\*H10cm Capacity: 500ml/12.7oz



RXGQ3311 Size: T8\*B8\*H9cm Capacity: 270ml/6.9oz Weight: 430q



RXGQ500 Size: T7.9\*B8.5\*H8.3cm Capacity: 480ml/12.2oz Weight: 369g



RXGQ78 Size: T7\*B8.5\*H6.7cm Capacity: 270ml/6.9oz

## **Production Processing**

## **Packing & Delivery**





















— since 2005 —

#### Other Information

- Original design statement: The styles and labels of the aromatherapy bottles and candle jars shown in the pictures were originally designed by the members of Ruixin Glass' Business Department in March. They were then produced as samples