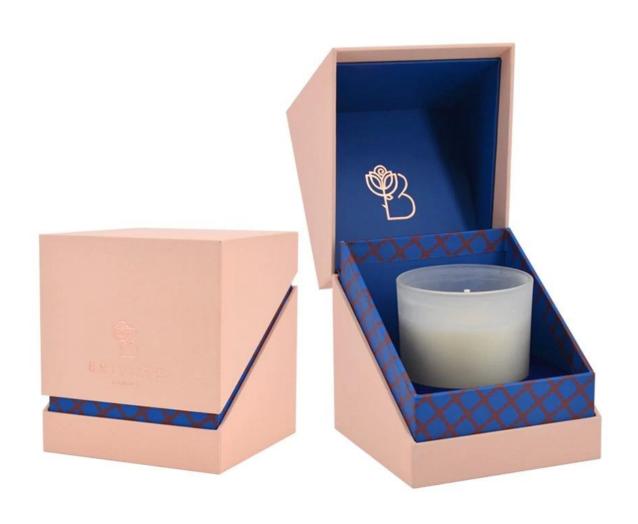

# Handmade 450ml 12oz brown Dapple Confetti glass candle jar

#### Other Information

- Original design statement: The styles and labels of the aromatherapy bottles and candle jars shown in the pictures were originally designed by the members of Ruixin Glass' Business Department in March. They were then produced as samples in the factory and photographed in our office studio. Currently, all samples are stored in Ruixin Glass' sample room. We kindly request that other companies refrain from unauthorized use of these images.
- **About factory**: With extensive experience and a dedicated team, Ruixin Glass specializes in customizing glass packaging for both emerging and established aromatherapy brands. We have strong connections with factories and all members of our Business Department have hands-on experience in the production process. We welcome inquiries and value your feedback.
- **About customization & ready-to-ship**: As we primarily focus on customized products, we do not keep a large inventory of ready-made stock with various image styles. However, we maintain a small stock of samples to send to potential business partners who express cooperative intentions.
  - Customizable items with minimum MOQ:
    - Surface treatment options, such as spray (misted/smooth surface), electroplating, etc.
    - Customization of brand labels.
    - Silk screen logo customization.
    - Lid customization.
  - Customizable items that require a higher order quantity:
    - Shape customization.
    - Thread specifications customization (for threaded bottles).
- **About response time**: Our dedicated Business Department team is committed to providing attentive service and prompt responses to your inquiries, regardless of your location or the time you send your message.Contact us now!