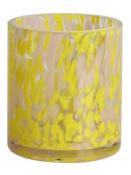

# Handmade 450ml 12oz brown Dapple Confetti glass candle jar

RXDS42115 Size: T8.8\*B8.8\*H9.8cm Capacity: 400ml/10.2oz

RXGQ1812 Size: T8\*B8\*H9cm Capacity: 270ml/6.9oz Weight: 270g

RXDS3611-8 Size: T8.1\*B5\*H9cm Capacity: 270ml/6.9oz Weight: 328g

RXDS3711-1 Size: T8\*B8\*H8cm Capacity: 240ml/6.1 or

RXDS4112 Size: T8.1\*B8\*H12.7cm Capacity: 430ml/10.9oz

RXDS4115 Size: T8.1\*B8\*H10.3cn Capacity: 340ml/8.6oz

RXDS10100 Size: T10\*B9.9\*H10cm Capacity: 525ml/13.3oz Weight: 555g

RXDS880 Size: T8\*B7.9\*H8cm Capacity: 250ml/6.4oz Weight: 324g

RXZL68 Size: T10.3\*B6\*H15.2cm Capacity: 1240ml/31.5oz Weight: 1062g

**RXZL37** Size: T9\*B7\*H12.5cm Capacity: 850ml/21.6oz Weight: 835g

RXZL12 Size: T6.5\*B5.5\*H10.7cm Capacity: 455ml/11.6oz Weight: 351g

RXDS3611-7 Size: T7.7\*B4.7\*H8.9cm Capacity: 300ml/7.6oz Weight: 285g

RXGQ12120 Size: T11.9\*B11.8\*H12cm Capacity: 1075ml/27.3oz Weight: 518g

RXDS33135-4 Size: T10\*B10\*H10cm Capacity: 555ml/14.1oz Weight: 474g

RXGQ2111 Size: T8\*B8\*H8cm Capacity: 240ml/6.1oz Weight: 339g

RXGQ1816 Size: T9.8\*B9.8H16cm Capacity: 910ml/23.1oz

RXGQ5713 Size: T9\*B9\*H10cm Capacity: 500ml/12.7oz

RXGQ3311 Size: T8\*B8\*H9cm Capacity: 270ml/6.9oz Weight: 430q

RXGQ500 Size: T7.9\*B8.5\*H8.3cm Capacity: 480ml/12.2oz Weight: 369g

RXGQ78 Size: T7\*B8.5\*H6.7cm Capacity: 270ml/6.9oz