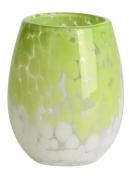

| Color           | (Customizable)            |
| MOQ             | 2000pcs                   |
| Sample          | 7 Working Days            |



RXDS42115 Size: T8.8\*B8.8\*H9.8cm Capacity: 400ml/10.2oz



RXGQ1812 Size: T8\*B8\*H9cm Capacity: 270ml/6.9oz Weight: 270g



RXDS3611-8 Size: T8.1\*B5\*H9cm Capacity: 270ml/6.9oz Weight: 328g



RXDS3711-1 Size: T8\*B8\*H8cm Capacity: 240ml/6.1 or



RXDS4112 Size: T8.1\*B8\*H12.7cm Capacity: 430ml/10.9oz



RXDS4115 Size: T8.1\*B8\*H10.3cn Capacity: 340ml/8.6oz



RXDS10100 Size: T10\*B9.9\*H10cm Capacity: 525ml/13.3oz Weight: 555g



RXDS880 Size: T8\*B7.9\*H8cm Capacity: 250ml/6.4oz Weight: 324g



RXZL68 Size: T10.3\*B6\*H15.2cm Capacity: 1240ml/31.5oz Weight: 1062g



**RXZL37** Size: T9\*B7\*H12.5cm Capacity: 850ml/21.6oz Weight: 835g



RXZL12 Size: T6.5\*B5.5\*H10.7cm Capacity: 455ml/11.6oz Weight: 351g



RXDS3611-7 Size: T7.7\*B4.7\*H8.9cm Capacity: 300ml/7.6oz Weight: 285g



RXGQ12120 Size: T11.9\*B11.8\*H12cm Capacity: 1075ml/27.3oz Weight: 518g



RXDS33135-4 Size: T10\*B10\*H10cm Capacity: 555ml/14.1oz Weight: 474g



RXGQ2111 Size: T8\*B8\*H8cm Capacity: 240ml/6.1oz Weight: 339g



RXGQ1816 Size: T9.8\*B9.8H16cm Capacity: 910ml/23.1oz



RXGQ5713 Size: T9\*B9\*H10cm Capacity: 500ml/12.7oz



RXGQ3311 Size: T8\*B8\*H9cm Capacity: 270ml/6.9oz Weight: 430q



RXGQ500 Size: T7.9\*B8.5\*H8.3cm Capacity: 480ml/12.2oz Weight: 369g



RXGQ78 Size: T7\*B8.5\*H6.7cm Capacity: 270ml/6.9oz

## **Production Processing**

## **Packing & Delivery**





















— since 2005 —

#### Other Information

- Original design