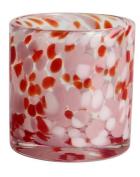

# Handmade 450ml 12oz brown Dapple Confetti glass candle jar

RXDS42115 Size: T8.8\*B8.8\*H9.8cm Capacity: 400ml/10.2oz

RXGQ1812 Size: T8\*B8\*H9cm Capacity: 270ml/6.9oz Weight: 270g

RXDS3611-8 Size: T8.1\*B5\*H9cm Capacity: 270ml/6.9oz Weight: 328g

RXDS3711-1 Size: T8\*B8\*H8cm Capacity: 240ml/6.1 or

RXDS4112 Size: T8.1\*B8\*H12.7cm Capacity: 430ml/10.9oz

RXDS4115 Size: T8.1\*B8\*H10.3cn Capacity: 340ml/8.6oz

RXDS10100 Size: T10\*B9.9\*H10cm Capacity: 525ml/13.3oz Weight: 555g

RXDS880 Size: T8\*B7.9\*H8cm Capacity: 250ml/6.4oz Weight: 324g

RXZL68 Size: T10.3\*B6\*H15.2cm Capacity: 1240ml/31.5oz Weight: 1062g

**RXZL37** Size: T9\*B7\*H12.5cm Capacity: 850ml/21.6oz Weight: 835g

RXZL12 Size: T6.5\*B5.5\*H10.7cm Capacity: 455ml/11.6oz Weight: 351g

RXDS3611-7 Size: T7.7\*B4.7\*H8.9cm Capacity: 300ml/7.6oz Weight: 285g

RXGQ12120 Size: T11.9\*B11.8\*H12cm Capacity: 1075ml/27.3oz Weight: 518g

RXDS33135-4 Size: T10\*B10\*H10cm Capacity: 555ml/14.1oz Weight: 474g

RXGQ2111 Size: T8\*B8\*H8cm Capacity: 240ml/6.1oz Weight: 339g

RXGQ1816 Size: T9.8\*B9.8H16cm Capacity: 910ml/23.1oz

RXGQ5713 Size: T9\*B9\*H10cm Capacity: 500ml/12.7oz

RXGQ3311 Size: T8\*B8\*H9cm Capacity: 270ml/6.9oz Weight: 430q

RXGQ500 Size: T7.9\*B8.5\*H8.3cm Capacity: 480ml/12.2oz Weight: 369g

RXGQ78 Size: T7\*B8.5\*H6.7cm Capacity: 270ml/6.9oz