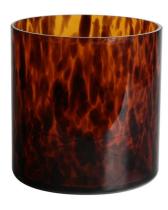

RXDS42115 Size: T8.8\*B8.8\*H9.8cm Capacity: 400ml/10.2oz



RXGQ1812 Size: T8\*B8\*H9cm Capacity: 270ml/6.9oz Weight: 270g



RXDS3611-8 Size: T8.1\*B5\*H9cm Capacity: 270ml/6.9oz Weight: 328g



RXDS3711-1 Size: T8\*B8\*H8cm Capacity: 240ml/6.1 or



RXDS4112 Size: T8.1\*B8\*H12.7cm Capacity: 430ml/10.9oz



RXDS4115 Size: T8.1\*B8\*H10.3cn Capacity: 340ml/8.6oz



RXDS10100 Size: T10\*B9.9\*H10cm Capacity: 525ml/13.3oz Weight: 555g



RXDS880 Size: T8\*B7.9\*H8cm Capacity: 250ml/6.4oz Weight: 324g



RXZL68 Size: T10.3\*B6\*H15.2cm Capacity: 1240ml/31.5oz Weight: 1062g



**RXZL37** Size: T9\*B7\*H12.5cm Capacity: 850ml/21.6oz Weight: 835g



RXZL12 Size: T6.5\*B5.5\*H10.7cm Capacity: 455ml/11.6oz Weight: 351g



RXDS3611-7 Size: T7.7\*B4.7\*H8.9cm Capacity: 300ml/7.6oz Weight: 285g



RXGQ12120 Size: T11.9\*B11.8\*H12cm Capacity: 1075ml/27.3oz Weight: 518g



RXDS33135-4 Size: T10\*B10\*H10cm Capacity: 555ml/14.1oz Weight: 474g



RXGQ2111 Size: T8\*B8\*H8cm Capacity: 240ml/6.1oz Weight: 339g



RXGQ1816 Size: T9.8\*B9.8H16cm Capacity: 910ml/23.1oz



RXGQ5713 Size: T9\*B9\*H10cm Capacity: 500ml/12.7oz



RXGQ3311 Size: T8\*B8\*H9cm Capacity: 270ml/6.9oz Weight: 430q



RXGQ500 Size: T7.9\*B8.5\*H8.3cm Capacity: 480ml/12.2oz Weight: 369g



RXGQ78 Size: T7\*B8.5\*H6.7cm Capacity: 270ml/6.9oz

## **Production Processing**

## **Packing & Delivery**





















— since 2005 —

#### Other Information

- Original design statement: The styles and labels of the aromatherapy bottles and candle jars shown in the pictures were originally designed by the members of Rui