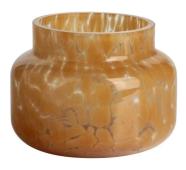

# Handmade 450ml 12oz brown Dapple Confetti glass candle jar

RXDS42115 Size: T8.8\*B8.8\*H9.8cm Capacity: 400ml/10.2oz

RXGQ1812 Size: T8\*B8\*H9cm Capacity: 270ml/6.9oz Weight: 270g

RXDS3611-8 Size: T8.1\*B5\*H9cm Capacity: 270ml/6.9oz Weight: 328g

RXDS3711-1 Size: T8\*B8\*H8cm Capacity: 240ml/6.1 or

RXDS4112 Size: T8.1\*B8\*H12.7cm Capacity: 430ml/10.9oz

RXDS4115 Size: T8.1\*B8\*H10.3cn Capacity: 340ml/8.6oz

RXDS10100 Size: T10\*B9.9\*H10cm Capacity: 525ml/13.3oz Weight: 555g

RXDS880 Size: T8\*B7.9\*H8cm Capacity: 250ml/6.4oz Weight: 324g

RXZL68 Size: T10.3\*B6\*H15.2cm Capacity: 1240ml/31.5oz Weight: 1062g

**RXZL37** Size: T9\*B7\*H12.5cm Capacity: 850ml/21.6oz Weight: 835g

RXZL12 Size: T6.5\*B5.5\*H10.7cm Capacity: 455ml/11.6oz Weight: 351g

RXDS3611-7 Size: T7.7\*B4.7\*H8.9cm Capacity: 300ml/7.6oz Weight: 285g

RXGQ12120 Size: T11.9\*B11.8\*H12cm Capacity: 1075ml/27.3oz Weight: 518g

RXDS33135-4 Size: T10\*B10\*H10cm Capacity: 555ml/14.1oz Weight: 474g

RXGQ2111 Size: T8\*B8\*H8cm Capacity: 240ml/6.1oz Weight: 339g

RXGQ1816 Size: T9.8\*B9.8H16cm Capacity: 910ml/23.1oz

RXGQ5713 Size: T9\*B9\*H10cm Capacity: 500ml/12.7oz

RXGQ3311 Size: T8\*B8\*H9cm Capacity: 270ml/6.9oz Weight: 430q

RXGQ500 Size: T7.9\*B8.5\*H8.3cm Capacity: 480ml/12.2oz Weight: 369g

RXGQ78 Size: T7\*B8.5\*H6.7cm Capacity: 270ml/6.9oz