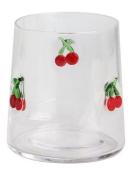

#### **Other Information**

Inlay decoration is a meticulous glass crafting technique where decorative elements, such as patterns, flowers, or fruit motifs, are embedded directly into the glass surface. Unlike painted or glued-on designs, this method integrates the embellishments into the glass during the manufacturing process, ensuring durability and an elegant, seamless appearance.

- **Durability:** The embedded decorations are resistant to peeling, fading, or detachment, maintaining the product's aesthetic for long-term use.
- **Health and Safety:** No adhesives or external coatings are used, making these products non-toxic and safe for everyday use.
- **Enhanced Aesthetics:** The three-dimensional effect of inlaid designs creates a unique and luxurious look that elevates the overall appeal of the glassware.
- **Customization:** A wide variety of patterns and motifs can be inlaid, making it easy to create bespoke designs tailored to individual preferences.
- **Eco-Friendly:** Without relying on external materials like glue, the process aligns with sustainable production practices.