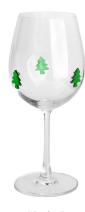

Champagne glass Size: T4.3\*B6.5\*H22.5cm Capacity: 180ml/6.1oz Weight: 175.4g

Wine glass-A Size: T5.9\*B7.5\*H23.5cm Capacity: 350ml/11.8oz Weight: 164.4g

Wine glass-B Size: T7\*B8.3\*H22.4cm Capacity: 565ml/19oz Weight: 218.3g

Wine glass-C Size: T6.1\*B7.4\*H20.1cm Capacity: 350ml/11.8oz Weight: 177.1g

Wine glass-D Size: T6.9\*B8\*H21.9cm Capacity: 475ml/16oz Weight: 175.2g

Stemless wine glass Size: T7\*H12cm Capacity: 570ml/19.3oz Weight: 158.6g

#### **Other Information**

Inlay decoration is a meticulous glass crafting technique where decorative elements, such as patterns, flowers, or fruit motifs, are embedded directly into the glass surface. Unlike painted or glued-on designs, this method integrates the embellishments into the glass during the manufacturing process, ensuring durability and an elegant, seamless appearance.