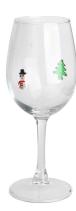

Champagne glass Size: T4.3\*B6.5\*H22.5cm Capacity: 180ml/6.1oz Weight: 175.4g

Wine glass-A Size: T5.9\*B7.5\*H23.5cm Capacity: 350ml/11.8oz Weight: 164.4g

Wine glass-B Size: T7\*B8.3\*H22.4cm Capacity: 565ml/19oz Weight: 218.3g

Wine glass-C Size: T6.1\*B7.4\*H20.1cm Capacity: 350ml/11.8oz Weight: 177.1g

Wine glass-D Size: T6.9\*B8\*H21.9cm Capacity: 475ml/16oz Weight: 175.2g

Stemless wine glass Size: T7\*H12cm Capacity: 570ml/19.3oz Weight: 158.6g

#### **Other Information**

Inlay decoration is a meticulous glass crafting technique where decorative elements, such as patterns, flowers, or fruit motifs, are embedded directly into the glass surface. Unlike painted or glued-on designs, this method integrates the embellishments into the glass during the manufacturing process, ensuring durability and an elegant, seamless appearance.