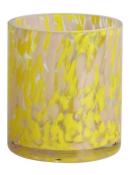

# Factory Direct 250ml 7oz yellow Confetti glass candle jar

### **Specification**

| Place of Origin | China, Shanxi             |
|-----------------|---------------------------|
| Brand Name      | Ruixin Glass              |
| Product name    | Confetti glass candle jar |
| Material        | Soda lime glass           |
| Color           | (Customizable)            |
| MOQ             | 2000pcs                   |
| Sample          | 7 Working Days            |