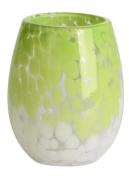

# Factory Direct 250ml 7oz yellow Confetti glass candle jar

RXDS42115 Size: T8.8\*B8.8\*H9.8cm Capacity: 400ml/10.2oz

RXGQ1812 Size: T8\*B8\*H9cm Capacity: 270ml/6.9oz Weight: 270g

RXDS3611-8 Size: T8.1\*B5\*H9cm Capacity: 270ml/6.9oz Waight: 378g

RXDS3711-1 Size: T8\*B8\*H8cm Capacity: 240ml/6.1 or

RXDS4112 Size: T8.1\*B8\*H12.7cm Capacity: 430ml/10.9oz

RXDS4115 Size: T8.1\*B8\*H10.3cn Capacity: 340ml/8.6oz

RXDS10100 Size: T10\*B9.9\*H10cm Capacity: 525ml/13.3oz Weight: 555g

RXDS880 Size: T8\*B7.9\*H8cm Capacity: 250ml/6.4oz Weight: 324g

RXZL68 Size: T10.3\*B6\*H15.2cm Capacity: 1240ml/31.5oz Weight: 1062g

**RXZL37** Size: T9\*B7\*H12.5cm Capacity: 850ml/21.6oz Weight: 835g

RXZL12 Size: T6.5\*B5.5\*H10.7cm Capacity: 455ml/11.6oz Weight: 351g

RXDS3611-7 Size: T7.7\*B4.7\*H8.9cm Capacity: 300ml/7.6oz Weight: 285g

RXGQ12120 Size: T11.9\*B11.8\*H12cm Capacity: 1075ml/27.3oz Weight: 518g

RXDS33135-4 Size: T10\*B10\*H10cm Capacity: 555ml/14.1oz Weight: 474g

RXGQ2111 Size: T8\*B8\*H8cm Capacity: 240ml/6.1oz Weight: 339g

RXGQ1816 Size: T9.8\*B9.8H16cm Capacity: 910ml/23.1oz

RXGQ5713 Size: T9\*B9\*H10cm Capacity: 500ml/12.7oz

RXGQ3311 Size: T8\*B8\*H9cm Capacity: 270ml/6.9oz Weight: 430q

RXGQ500 Size: T7.9\*B8.5\*H8.3cm Capacity: 480ml/12.2oz Weight: 369g

RXGQ78 Size: T7\*B8.5\*H6.7cm Capacity: 270ml/6.9oz