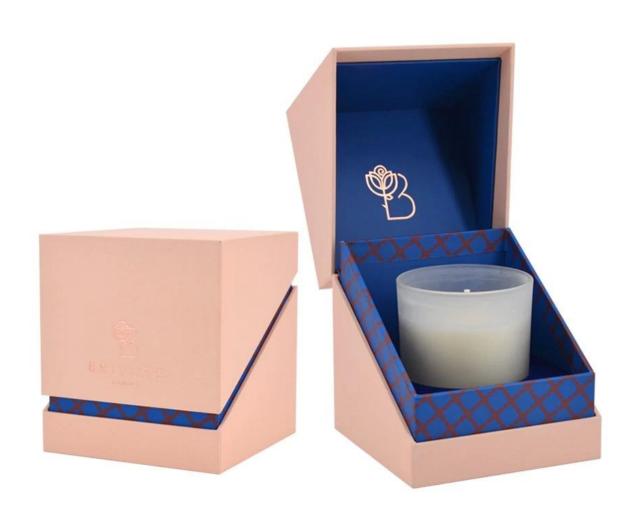

# Factory Direct 250ml 7oz yellow Confetti glass candle jar

### **Specification**

| Place of Origin | China, Shanxi             |
|-----------------|---------------------------|
| Brand Name      | Ruixin Glass              |
| Product name    | Confetti glass candle jar |
| Material        | Soda lime glass           |
| Color           | (Customizable)            |
| MOQ             | 2000pcs                   |
| Sample          | 7 Working Days            |