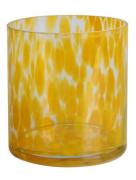

# Factory Direct 250ml 7oz yellow Confetti glass candle jar

### **Specification**

| Place of Origin | China, Shanxi             |
|-----------------|---------------------------|
| Brand Name      | Ruixin Glass              |
| Product name    | Confetti glass candle jar |
| Material        | Soda lime glass           |
| Color           | (Customizable)            |
| MOQ             | 2000pcs                   |
| Sample          | 7 Working Days            |