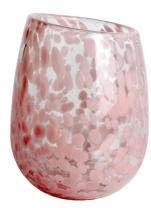

# Factory Direct 250ml 7oz yellow Confetti glass candle jar

RXDS42115 Size: T8.8\*B8.8\*H9.8cm Capacity: 400ml/10.2oz

RXGQ1812 Size: T8\*B8\*H9cm Capacity: 270ml/6.9oz Weight: 270g

RXDS3611-8 Size: T8.1\*B5\*H9cm Capacity: 270ml/6.9oz Waight: 378g

RXDS3711-1 Size: T8\*B8\*H8cm Capacity: 240ml/6.1 or

RXDS4112 Size: T8.1\*B8\*H12.7cm Capacity: 430ml/10.9oz

RXDS4115 Size: T8.1\*B8\*H10.3cn Capacity: 340ml/8.6oz

RXDS10100 Size: T10\*B9.9\*H10cm Capacity: 525ml/13.3oz Weight: 555g

RXDS880 Size: T8\*B7.9\*H8cm Capacity: 250ml/6.4oz Weight: 324g

RXZL68 Size: T10.3\*B6\*H15.2cm Capacity: 1240ml/31.5oz Weight: 1062g

**RXZL37** Size: T9\*B7\*H12.5cm Capacity: 850ml/21.6oz Weight: 835g

RXZL12 Size: T6.5\*B5.5\*H10.7cm Capacity: 455ml/11.6oz Weight: 351g

RXDS3611-7 Size: T7.7\*B4.7\*H8.9cm Capacity: 300ml/7.6oz Weight: 285g

RXGQ12120 Size: T11.9\*B11.8\*H12cm Capacity: 1075ml/27.3oz Weight: 518g

RXDS33135-4 Size: T10\*B10\*H10cm Capacity: 555ml/14.1oz Weight: 474g

RXGQ2111 Size: T8\*B8\*H8cm Capacity: 240ml/6.1oz Weight: 339g

RXGQ1816 Size: T9.8\*B9.8H16cm Capacity: 910ml/23.1oz

RXGQ5713 Size: T9\*B9\*H10cm Capacity: 500ml/12.7oz

RXGQ3311 Size: T8\*B8\*H9cm Capacity: 270ml/6.9oz Weight: 430q

RXGQ500 Size: T7.9\*B8.5\*H8.3cm Capacity: 480ml/12.2oz Weight: 369g

RXGQ78 Size: T7\*B8.5\*H6.7cm Capacity: 270ml/6.9oz