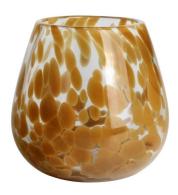

# Factory Direct 250ml 7oz yellow Confetti glass candle jar

RXDS42115 Size: T8.8\*B8.8\*H9.8cm Capacity: 400ml/10.2oz

RXGQ1812 Size: T8\*B8\*H9cm Capacity: 270ml/6.9oz Weight: 270g

RXDS3611-8 Size: T8.1\*B5\*H9cm Capacity: 270ml/6.9oz Waight: 378g

RXDS3711-1 Size: T8\*B8\*H8cm Capacity: 240ml/6.1 or

RXDS4112 Size: T8.1\*B8\*H12.7cm Capacity: 430ml/10.9oz

RXDS4115 Size: T8.1\*B8\*H10.3cn Capacity: 340ml/8.6oz

RXDS10100 Size: T10\*B9.9\*H10cm Capacity: 525ml/13.3oz Weight: 555g

RXDS880 Size: T8\*B7.9\*H8cm Capacity: 250ml/6.4oz Weight: 324g

RXZL68 Size: T10.3\*B6\*H15.2cm Capacity: 1240ml/31.5oz Weight: 1062g

**RXZL37** Size: T9\*B7\*H12.5cm Capacity: 850ml/21.6oz Weight: 835g

RXZL12 Size: T6.5\*B5.5\*H10.7cm Capacity: 455ml/11.6oz Weight: 351g

RXDS3611-7 Size: T7.7\*B4.7\*H8.9cm Capacity: 300ml/7.6oz Weight: 285g

RXGQ12120 Size: T11.9\*B11.8\*H12cm Capacity: 1075ml/27.3oz Weight: 518g

RXDS33135-4 Size: T10\*B10\*H10cm Capacity: 555ml/14.1oz Weight: 474g

RXGQ2111 Size: T8\*B8\*H8cm Capacity: 240ml/6.1oz Weight: 339g

RXGQ1816 Size: T9.8\*B9.8H16cm Capacity: 910ml/23.1oz

RXGQ5713 Size: T9\*B9\*H10cm Capacity: 500ml/12.7oz

RXGQ3311 Size: T8\*B8\*H9cm Capacity: 270ml/6.9oz Weight: 430q

RXGQ500 Size: T7.9\*B8.5\*H8.3cm Capacity: 480ml/12.2oz Weight: 369g

RXGQ78 Size: T7\*B8.5\*H6.7cm Capacity: 270ml/6.9oz