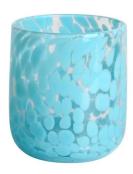

# Factory Direct 250ml 7oz yellow Confetti glass candle jar

RXDS42115 Size: T8.8\*B8.8\*H9.8cm Capacity: 400ml/10.2oz

RXGQ1812 Size: T8\*B8\*H9cm Capacity: 270ml/6.9oz Weight: 270g

RXDS3611-8 Size: T8.1\*B5\*H9cm Capacity: 270ml/6.9oz Waight: 378g

RXDS3711-1 Size: T8\*B8\*H8cm Capacity: 240ml/6.1 or

RXDS4112 Size: T8.1\*B8\*H12.7cm Capacity: 430ml/10.9oz

RXDS4115 Size: T8.1\*B8\*H10.3cn Capacity: 340ml/8.6oz

RXDS10100 Size: T10\*B9.9\*H10cm Capacity: 525ml/13.3oz Weight: 555g

RXDS880 Size: T8\*B7.9\*H8cm Capacity: 250ml/6.4oz Weight: 324g

RXZL68 Size: T10.3\*B6\*H15.2cm Capacity: 1240ml/31.5oz Weight: 1062g

**RXZL37** Size: T9\*B7\*H12.5cm Capacity: 850ml/21.6oz Weight: 835g

RXZL12 Size: T6.5\*B5.5\*H10.7cm Capacity: 455ml/11.6oz Weight: 351g

RXDS3611-7 Size: T7.7\*B4.7\*H8.9cm Capacity: 300ml/7.6oz Weight: 285g

RXGQ12120 Size: T11.9\*B11.8\*H12cm Capacity: 1075ml/27.3oz Weight: 518g

RXDS33135-4 Size: T10\*B10\*H10cm Capacity: 555ml/14.1oz Weight: 474g

RXGQ2111 Size: T8\*B8\*H8cm Capacity: 240ml/6.1oz Weight: 339g

RXGQ1816 Size: T9.8\*B9.8H16cm Capacity: 910ml/23.1oz

RXGQ5713 Size: T9\*B9\*H10cm Capacity: 500ml/12.7oz

RXGQ3311 Size: T8\*B8\*H9cm Capacity: 270ml/6.9oz Weight: 430q

RXGQ500 Size: T7.9\*B8.5\*H8.3cm Capacity: 480ml/12.2oz Weight: 369g

RXGQ78 Size: T7\*B8.5\*H6.7cm Capacity: 270ml/6.9oz