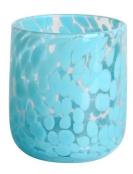

### **Specification**

| Place of Origin | China, Shanxi             |
|-----------------|---------------------------|
| Brand Name      | Ruixin Glass              |
| Product name    | Confetti glass candle jar |
| Material        | Soda lime glass           |
| Color           | (Customizable)            |
| MOQ             | 2000pcs                   |
| Sample          | 7 Working Days            |