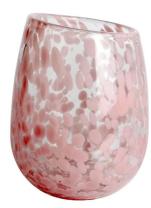

|
| Brand Name      | Ruixin Glass              |
| Product name    | Confetti glass candle jar |
| Material        | Soda lime glass           |
| Color           | (Customizable)            |
| MOQ             | 2000pcs                   |
| Sample          | 7 Working Days            |



RXDS42115 Size: T8.8\*B8.8\*H9.8cm Capacity: 400ml/10.2oz



RXGQ1812 Size: T8\*B8\*H9cm Capacity: 270ml/6.9oz Weight: 270g



RXDS3611-8 Size: T8.1\*B5\*H9cm Capacity: 270ml/6.9oz Waight: 378g



RXDS3711-1 Size: T8\*B8\*H8cm Capacity: 240ml/6.1 oz



RXDS4112 Size: T8.1\*B8\*H12.7cn Capacity: 430ml/10.9oc



RXDS4115 Size: T8.1\*B8\*H10.3cn Capacity: 340ml/8.6oz



RXDS10100 Size: T10\*B9.9\*H10cm Capacity: 525ml/13.3oz Weight: 555g



RXDS880 Size: T8\*B7.9\*H8cm Capacity: 250ml/6.4oz Weight: 324g



RXZL68 Size: T10.3\*B6\*H15.2cm Capacity: 1240ml/31.5oz Weight: 1062g



**RXZL37** Size: T9\*B7\*H12.5cm Capacity: 850ml/21.6oz Weight: 835g



RXZL12 Size: T6.5\*B5.5\*H10.7cm Capacity: 455ml/11.6oz Weight: 351g



RXDS3611-7 Size: T7.7\*B4.7\*H8.9cm Capacity: 300ml/7.6oz Weight: 285g



RXGQ12120 Size: T11.9\*B11.8\*H12cm Capacity: 1075ml/27.3oz Weight: 518g



RXDS33135-4 Size: T10\*B10\*H10cm Capacity: 555ml/14.1oz Weight: 474g



RXGQ2111 Size: T8\*B8\*H8cm Capacity: 240ml/6.1oz Weight: 339g



RXGQ1816 Size: T9.8\*B9.8H16cm Capacity: 910ml/23.1oz



RXGQ5713 Size: T9\*B9\*H10cm Capacity: 500ml/12.7oz



RXGQ3311 Size: T8\*B8\*H9cm Capacity: 270ml/6.9oz Weight: 430q



RXGQ500 Size: T7.9\*B8.5\*H8.3cm Capacity: 480ml/12.2oz Weight: 369g



RXGQ78 Size: T7\*B8.5\*H6.7cm Capacity: 27