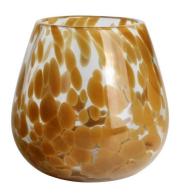

### **Specification**

| Place of Origin | China, Shanxi             |
|-----------------|---------------------------|
| Brand Name      | Ruixin Glass              |
| Product name    | Confetti glass candle jar |
| Material        | Soda lime glass           |
| Color           | (Customizable)            |
| MOQ             | 2000pcs                   |
| Sample          | 7 Working Days            |