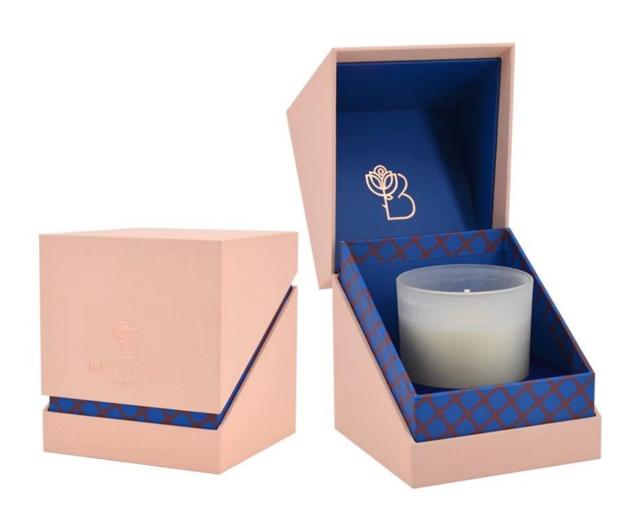

# Handmade 250ml 7oz reddish orange Leopard glass candle jar

### **Specification**

| Place of Origin | China, Shanxi             |
|-----------------|---------------------------|
| Brand Name      | Ruixin Glass              |
| Product name    | Confetti glass candle jar |
| Material        | Soda lime glass           |
| Color           | (Customizable)            |
| MOQ             | 2000pcs                   |
| Sample          | 7 Working Days            |