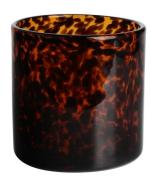

: T8\*B8\*H9cm Capacity: 270ml/6.9oz Weight: 270g



RXDS3611-8 Size: T8.1\*B5\*H9cm Capacity: 270ml/6.9oz Waight: 378g



RXDS3711-1 Size: T8\*B8\*H8cm Capacity: 240ml/6.1 oz



RXDS4112 Size: T8.1\*B8\*H12.7cn Capacity: 430ml/10.9oc



RXDS4115 Size: T8.1\*B8\*H10.3cn Capacity: 340ml/8.6oz



RXDS10100 Size: T10\*B9.9\*H10cm Capacity: 525ml/13.3oz Weight: 555g



RXDS880 Size: T8\*B7.9\*H8cm Capacity: 250ml/6.4oz Weight: 324g



RXZL68 Size: T10.3\*B6\*H15.2cm Capacity: 1240ml/31.5oz Weight: 1062g



**RXZL37** Size: T9\*B7\*H12.5cm Capacity: 850ml/21.6oz Weight: 835g



RXZL12 Size: T6.5\*B5.5\*H10.7cm Capacity: 455ml/11.6oz Weight: 351g



RXDS3611-7 Size: T7.7\*B4.7\*H8.9cm Capacity: 300ml/7.6oz Weight: 285g



RXGQ12120 Size: T11.9\*B11.8\*H12cm Capacity: 1075ml/27.3oz Weight: 518g



RXDS33135-4 Size: T10\*B10\*H10cm Capacity: 555ml/14.1oz Weight: 474g



RXGQ2111 Size: T8\*B8\*H8cm Capacity: 240ml/6.1oz Weight: 339g



RXGQ1816 Size: T9.8\*B9.8H16cm Capacity: 910ml/23.1oz



RXGQ5713 Size: T9\*B9\*H10cm Capacity: 500ml/12.7oz



RXGQ3311 Size: T8\*B8\*H9cm Capacity: 270ml/6.9oz Weight: 430q



RXGQ500 Size: T7.9\*B8.5\*H8.3cm Capacity: 480ml/12.2oz Weight: 369g



RXGQ78 Size: T7\*B8.5\*H6.7cm Capacity: 270ml/6.9oz

## **Production Processing**

## **Packing & Delivery**





















— since 2005 —

#### Other Information

- Original design statement: The styles and labels of the aromatherapy bottles and candle jars shown in the pictures were originally designed by the members of Ruixin Glass' Business Department in March. They were then produced as samples