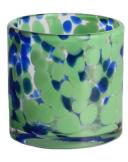

### **Specification**

| Place of Origin | China, Shanxi             |
|-----------------|---------------------------|
| Brand Name      | Ruixin Glass              |
| Product name    | Confetti glass candle jar |
| Material        | Soda lime glass           |
| Color           | (Customizable)            |
| MOQ             | 2000pcs                   |
| Sample          | 7 Working Days            |