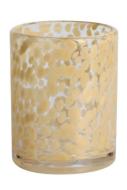

# Handmade 250ml 7oz reddish orange Leopard glass candle jar

### **Specification**

| Place of Origin | China, Shanxi             |
|-----------------|---------------------------|
| Brand Name      | Ruixin Glass              |
| Product name    | Confetti glass candle jar |
| Material        | Soda lime glass           |
| Color           | (Customizable)            |
| MOQ             | 2000pcs                   |
| Sample          | 7 Working Days            |



RXDS42115 Size: T8.8\*B8.8\*H9.8cm Capacity: 400ml/10.2oz



RXGQ1812 Size: T8\*B8\*H9cm Capacity: 270ml/6.9oz Weight: 270g



RXDS3611-8 Size: T8.1\*B5\*H9cm Capacity: 270ml/6.9oz Waight: 378g



RXDS3711-1 Size: T8\*B8\*H8cm Capacity: 240ml/6.1 oz



RXDS4112 Size: T8.1\*B8\*H12.7cn Capacity: 430ml/10.9oc



RXDS4115 Size: T8.1\*B8\*H10.3cn Capacity: 340ml/8.6oz



RXDS10100 Size: T10\*B9.9\*H10cm Capacity: 525ml/13.3oz Weight: 555g



RXDS880 Size: T8\*B7.9\*H8cm Capacity: 250ml/6.4oz Weight: 324g



RXZL68 Size: T10.3\*B6\*H15.2cm Capacity: 1240ml/31.5oz Weight: 1062g



**RXZL37** Size: T9\*B7\*H12.5cm Capacity: 850ml/21.6oz Weight: 835g



RXZL12 Size: T6.5\*B5.5\*H10.7cm Capacity: 455ml/11.6oz Weight: 351g



RXDS3611-7 Size: T7.7\*B4.7\*H8.9cm Capacity: 300ml/7.6oz Weight: 285g



RXGQ12120 Size: T11.9\*B11.8\*H12cm Capacity: 1075ml/27.3oz Weight: 518g



RXDS33135-4 Size: T10\*B10\*H10cm Capacity: 555ml/14.1oz Weight: 474g



RXGQ2111 Size: T8\*B8\*H8cm Capacity: 240ml/6.1oz Weight: 339g



RXGQ1816 Size: T9.8\*B9.8H16cm Capacity: 910ml/23.1oz



RXGQ5713 Size: T9\*B9\*H10cm Capacity: