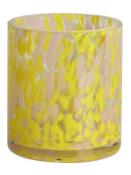

RXDS42115 Size: T8.8\*B8.8\*H9.8cm Capacity: 400ml/10.2oz

RXGQ1812 Size: T8\*B8\*H9cm Capacity: 270ml/6.9oz Weight: 270g

RXDS3611-8 Size: T8.1\*B5\*H9cm Capacity: 270ml/6.9oz Waight: 378g

RXDS3711-1 Size: T8\*B8\*H8cm Capacity: 240ml/6.1 oz