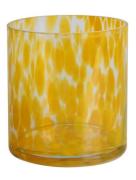

# Handmade 250ml 7oz reddish orange Leopard glass candle jar

RXDS42115 Size: T8.8\*B8.8\*H9.8cm Capacity: 400ml/10.2oz

RXGQ1812 Size: T8\*B8\*H9cm Capacity: 270ml/6.9oz Weight: 270g

RXDS3611-8 Size: T8.1\*B5\*H9cm Capacity: 270ml/6.9oz Waight: 378g

RXDS3711-1 Size: T8\*B8\*H8cm Capacity: 240ml/6.1 oz