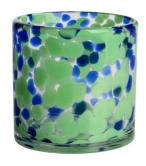

### **Specification**

| Place of Origin | China, Shanxi             |
|-----------------|---------------------------|
| Brand Name      | Ruixin Glass              |
| Product name    | Confetti glass candle jar |
| Material        | Soda lime glass           |
| Color           | (Customizable)            |
| MOQ             | 2000pcs                   |
| Sample          | 7 Working Days            |