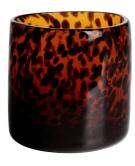

1\*B5\*H9cm Capacity: 270ml/6.9oz Waight: 378g



RXDS3711-1 Size: T8\*B8\*H8cm Capacity: 240ml/6.1 oz



RXDS4112 Size: T8.1\*B8\*H12.7cn Capacity: 430ml/10.9oc



RXDS4115 Size: T8.1\*B8\*H10.3cn Capacity: 340ml/8.6oz



RXDS10100 Size: T10\*B9.9\*H10cm Capacity: 525ml/13.3oz Weight: 555g



RXDS880 Size: T8\*B7.9\*H8cm Capacity: 250ml/6.4oz Weight: 324g



RXZL68 Size: T10.3\*B6\*H15.2cm Capacity: 1240ml/31.5oz Weight: 1062g



**RXZL37** Size: T9\*B7\*H12.5cm Capacity: 850ml/21.6oz Weight: 835g



RXZL12 Size: T6.5\*B5.5\*H10.7cm Capacity: 455ml/11.6oz Weight: 351g



RXDS3611-7 Size: T7.7\*B4.7\*H8.9cm Capacity: 300ml/7.6oz Weight: 285g



RXGQ12120 Size: T11.9\*B11.8\*H12cm Capacity: 1075ml/27.3oz Weight: 518g



RXDS33135-4 Size: T10\*B10\*H10cm Capacity: 555ml/14.1oz Weight: 474g



RXGQ2111 Size: T8\*B8\*H8cm Capacity: 240ml/6.1oz Weight: 339g



RXGQ1816 Size: T9.8\*B9.8H16cm Capacity: 910ml/23.1oz



RXGQ5713 Size: T9\*B9\*H10cm Capacity: 500ml/12.7oz



RXGQ3311 Size: T8\*B8\*H9cm Capacity: 270ml/6.9oz Weight: 430q



RXGQ500 Size: T7.9\*B8.5\*H8.3cm Capacity: 480ml/12.2oz Weight: 369g



RXGQ78 Size: T7\*B8.5\*H6.7cm Capacity: 270ml/6.9oz

## **Production Processing**

## **Packing & Delivery**





















— since 2005 —

#### Other Information

- Original design statement: The styles and labels of the aromatherapy bottles and candle jars shown in the pictures were originally designed by the members of Ruixin Glass' Business Department in March. They were then produced as samples in the factory and photographed in our office studio. Currently, all samp