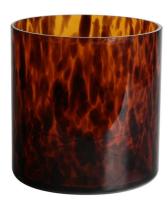

RXDS42115 Size: T8.8\*B8.8\*H9.8cm Capacity: 400ml/10.2oz



RXGQ1812 Size: T8\*B8\*H9cm Capacity: 270ml/6.9oz Weight: 270g



RXDS3611-8 Size: T8.1\*B5\*H9cm Capacity: 270ml/6.9oz Waight: 378g



RXDS3711-1 Size: T8\*B8\*H8cm Capacity: 240ml/6.1 oz



RXDS4112 Size: T8.1\*B8\*H12.7cn Capacity: 430ml/10.9oc



RXDS4115 Size: T8.1\*B8\*H10.3cn Capacity: 340ml/8.6oz



RXDS10100 Size: T10\*B9.9\*H10cm Capacity: 525ml/13.3oz Weight: 555g



RXDS880 Size: T8\*B7.9\*H8cm Capacity: 250ml/6.4oz Weight: 324g



RXZL68 Size: T10.3\*B6\*H15.2cm Capacity: 1240ml/31.5oz Weight: 1062g



**RXZL37** Size: T9\*B7\*H12.5cm Capacity: 850ml/21.6oz Weight: 835g



RXZL12 Size: T6.5\*B5.5\*H10.7cm Capacity: 455ml/11.6oz Weight: 351g



RXDS3611-7 Size: T7.7\*B4.7\*H8.9cm Capacity: 300ml/7.6oz Weight: 285g



RXGQ12120 Size: T11.9\*B11.8\*H12cm Capacity: 1075ml/27.3oz Weight: 518g



RXDS33135-4 Size: T10\*B10\*H10cm Capacity: 555ml/14.1oz Weight: 474g



RXGQ2111 Size: T8\*B8\*H8cm Capacity: 240ml/6.1oz Weight: 339g



RXGQ1816 Size: T9.8\*B9.8H16cm Capacity: 910ml/23.1oz



RXGQ5713 Size: T9\*B9\*H10cm Capacity: 500ml/12.7oz



RXGQ3311 Size: T8\*B8\*H9cm Capacity: 270ml/6.9oz Weight: 430q



RXGQ500 Size: T7.9\*B8.5\*H8.3cm Capacity: 480ml/12.2oz Weight: 369g



RXGQ78 Size: T7\*B8.5\*H6.7cm Capacity: 270ml/6.9oz

## **Production Processing**

## **Packing & Delivery**





















— since 2005 —

#### Other Information

- Original design statement: The styles and labels of the aromatherapy bottles and candle jars shown in the pictures were originally designed by the members of Rui