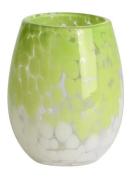

### **Specification**

| Place of Origin | China, Shanxi             |
|-----------------|---------------------------|
| Brand Name      | Ruixin Glass              |
| Product name    | Confetti glass candle jar |
| Material        | Soda lime glass           |
| Color           | (Customizable)            |
| MOQ             | 2000pcs                   |
| Sample          | 7 Working Days            |