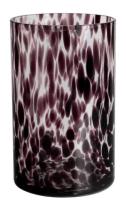

T8\*B8\*H8cm Capacity: 240ml/6.1 oz



RXDS4112 Size: T8.1\*B8\*H12.7cn Capacity: 430ml/10.9oc



RXDS4115 Size: T8.1\*B8\*H10.3cn Capacity: 340ml/8.6oz



RXDS10100 Size: T10\*B9.9\*H10cm Capacity: 525ml/13.3oz Weight: 555g



RXDS880 Size: T8\*B7.9\*H8cm Capacity: 250ml/6.4oz Weight: 324g



RXZL68 Size: T10.3\*B6\*H15.2cm Capacity: 1240ml/31.5oz Weight: 1062g



**RXZL37** Size: T9\*B7\*H12.5cm Capacity: 850ml/21.6oz Weight: 835g



RXZL12 Size: T6.5\*B5.5\*H10.7cm Capacity: 455ml/11.6oz Weight: 351g



RXDS3611-7 Size: T7.7\*B4.7\*H8.9cm Capacity: 300ml/7.6oz Weight: 285g



RXGQ12120 Size: T11.9\*B11.8\*H12cm Capacity: 1075ml/27.3oz Weight: 518g



RXDS33135-4 Size: T10\*B10\*H10cm Capacity: 555ml/14.1oz Weight: 474g



RXGQ2111 Size: T8\*B8\*H8cm Capacity: 240ml/6.1oz Weight: 339g



RXGQ1816 Size: T9.8\*B9.8H16cm Capacity: 910ml/23.1oz



RXGQ5713 Size: T9\*B9\*H10cm Capacity: 500ml/12.7oz



RXGQ3311 Size: T8\*B8\*H9cm Capacity: 270ml/6.9oz Weight: 430q



RXGQ500 Size: T7.9\*B8.5\*H8.3cm Capacity: 480ml/12.2oz Weight: 369g



RXGQ78 Size: T7\*B8.5\*H6.7cm Capacity: 270ml/6.9oz

## **Production Processing**

## **Packing & Delivery**





















— since 2005 —

#### Other Information

- Original design statement: The styles and labels of the aromatherapy bottles and candle jars shown in the pictures were originally designed by the members of Ruixin Glass' Business Department in March. They were then produced as samples in the factory and photographed in our office studio. Currently, all samples are stored in Ruixin Glass' sample room. We kindly request tha