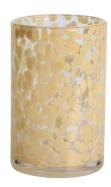

# Handmade 250ml 7oz reddish orange Leopard glass candle jar

### **Specification**

| Place of Origin | China, Shanxi             |
|-----------------|---------------------------|
| Brand Name      | Ruixin Glass              |
| Product name    | Confetti glass candle jar |
| Material        | Soda lime glass           |
| Color           | (Customizable)            |
| MOQ             | 2000pcs                   |
| Sample          | 7 Working Days            |



RXDS42115 Size: T8.8\*B8.8\*H9.8cm Capacity: 400ml/10.2oz



RXGQ1812 Size: T8\*B8\*H9cm Capacity: 270ml/6.9oz Weight: 270g



RXDS3611-8 Size: T8.1\*B5\*H9cm Capacity: 270ml/6.9oz Waight: 378g



RXDS3711-1 Size: T8\*B8\*H8cm Capacity: 240ml/6.1 oz



RXDS4112 Size: T8.1\*B8\*H12.7cn Capacity: 430ml/10.9oc



RXDS4115 Size: T8.1\*B8\*H10.3cn Capacity: 340ml/8.6oz



RXDS10100 Size: T10\*B9.9\*H10cm Capacity: 525ml/13.3oz Weight: 555g



RXDS880 Size: T8\*B7.9\*H8cm Capacity: 250ml/6.4oz Weight: 324g



RXZL68 Size: T10.3\*B6\*H15.2cm Capacity: 1240ml/31.5oz Weight: 1062g



**RXZL37** Size: T9\*B7\*H12.5cm Capacity: 850ml/21.6oz Weight: 835g



RXZL12 Size: T6.5\*B5.5\*H10.7cm Capacity: 455ml/11.6oz Weight: 351g



RXDS3611-7 Size: T7.7\*B4.7\*H8.9cm Capacity: 300ml/7.6oz Weight: 285g



RXGQ12120 Size: T11.9\*B11.8\*H12cm Capacity: 1075ml/27.3oz Weight: 518g



RXDS33135-4 Size: T10\*B10\*H10cm Capacity: 555ml/14.1oz Weight: 474g



RXGQ2111 Size: T8\*B8\*H8cm Capacity: 240ml/6.1oz Weight: 339g



RXGQ1816 Size: T9.8\*B9.8H16cm Capac