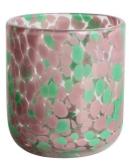

# Round bottom 250ml 7oz grey green Leopard glass candle jar

## **Specification**

| Place of Origin | China, Shanxi             |
|-----------------|---------------------------|
| Brand Name      | Ruixin Glass              |
| Product name    | Confetti glass candle jar |
| Material        | Soda lime glass           |
| Color           | (Customizable)            |
| MOQ             | 2000pcs                   |
| Sample          | 7 Working Days            |



RXDS42115 Size: T8.8\*B8.8\*H9.8cm Capacity: 400ml/10.2oz Weight: 450g



RXDS3711-1 Size: T8\*B8\*H8cm Capacity: 240ml/6.1 oz Weight: 375g



RXGQ1812 Size: T8\*B8\*H9cm Capacity: 270ml/6.9oz Weight: 270g



RXDS4112 Size: T8.1\*B8\*H12.7cm Capacity: 430ml/10.9oz Weight: 480g



RXDS3611-8 Size: T8.1\*B5\*H9cm Capacity: 270ml/6.9oz Weight: 328g







RXDS10100 Size: T10\*B9.9\*H10cm Capacity: 525ml/13.3oz Weight: 555g



RXZL37 Size: T9\*B7\*H12.5cm Capacity: 850ml/21.6oz Weight: 835g



RXGQ12120 Size: T11.9\*B11.8\*H12cm Capacity: 1075ml/27.3oz Weight: 518g



RXDS880 Size: T8\*B7.9\*H8cm Capacity: 250ml/6.4oz Weight: 324g



RXZL12 Size: T6.5\*B5.5\*H10.7cm Capacity: 455ml/11.6oz Weight: 351g



RXDS33135-4 Size: T10\*B10\*H10cm Capacity: 555ml/14.1oz Weight: 474g



**RXZL68** Size: T10.3\*B6\*H15.2cm Capacity: 1240ml/31.5oz Weight: 1062g



RXDS3611-7 Size: T7.7\*B4.7\*H8.9cm Capacity: 300ml/7.6oz Weight: 285g







RXGQ1816 Size: T9.8\*B9.8H16cm Capacity: 910ml/23.1oz Weight: 583g







RXGQ3311 Size: T8\*B8\*H9cm Capacity: 270ml/6.9oz Weight: 430g