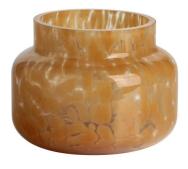

g



RXDS3611-8 Size: T8.1\*B5\*H9cm Capacity: 270ml/6.9oz Weight: 328g







RXDS10100 Size: T10\*B9.9\*H10cm Capacity: 525ml/13.3oz Weight: 555g



RXZL37 Size: T9\*B7\*H12.5cm Capacity: 850ml/21.6oz Weight: 835g



RXGQ12120 Size: T11.9\*B11.8\*H12cm Capacity: 1075ml/27.3oz Weight: 518g



RXDS880 Size: T8\*B7.9\*H8cm Capacity: 250ml/6.4oz Weight: 324g



RXZL12 Size: T6.5\*B5.5\*H10.7cm Capacity: 455ml/11.6oz Weight: 351g



RXDS33135-4 Size: T10\*B10\*H10cm Capacity: 555ml/14.1oz Weight: 474g



**RXZL68** Size: T10.3\*B6\*H15.2cm Capacity: 1240ml/31.5oz Weight: 1062g



RXDS3611-7 Size: T7.7\*B4.7\*H8.9cm Capacity: 300ml/7.6oz Weight: 285g







RXGQ1816 Size: T9.8\*B9.8H16cm Capacity: 910ml/23.1oz Weight: 583g







RXGQ3311 Size: T8\*B8\*H9cm Capacity: 270ml/6.9oz Weight: 430g









# **Production Processing**

#### **Packing & Delivery**





















## **Other Information**

- **Original design statement**: The styles and labels of the aromatherapy bottles and candle jars shown in the pictures were originally designed by the members of Ruixin Glass' Business Department in March. They were then produced as samples in the factory and photographed in our office studio. Currently, all samples are stored in Ruixin Glass' sample room. We kindly request that other companies refrain from unauthorized use of these images.
- **About factory**: With extensive experience and a dedicated team, Ruixin Glass specializes in customizing glass packaging for both emerging and established aromatherapy brands. We have strong connections with factories and all members of