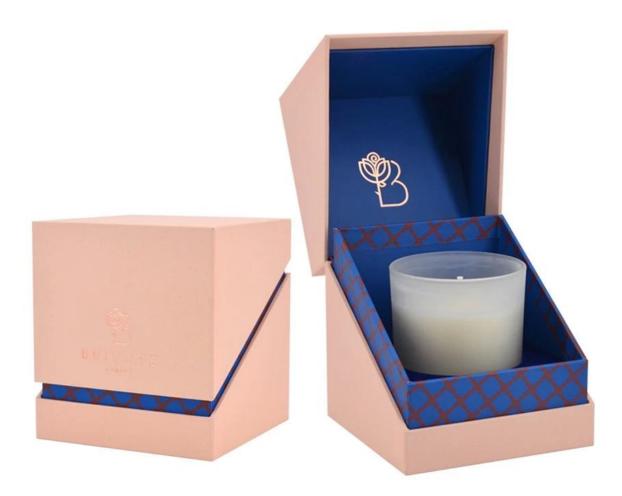

# Round bottom 250ml 7oz grey green Leopard glass candle jar

## **Other Information**

- **Original design statement**: The styles and labels of the aromatherapy bottles and candle jars shown in the pictures were originally designed by the members of Ruixin Glass' Business Department in March. They were then produced as samples in the factory and photographed in our office studio. Currently, all samples are stored in Ruixin Glass' sample room. We kindly request that other companies refrain from unauthorized use of these images.
- **About factory**: With extensive experience and a dedicated team, Ruixin Glass specializes in customizing glass packaging for both emerging and established aromatherapy brands. We have strong connections with factories and all members of our Business Department have hands-on experience in the production process. We welcome inquiries and value your feedback.
- About customization & ready-to-ship: As we primarily focus on customized products, we do not keep a large inventory of ready-made stock with various image styles. However, we maintain a small stock of samples to send to potential business partners who express cooperative intentions.
  - <u>Customizable items with minimum MOQ:</u>
    - Surface treatment options, such as spray (misted/smooth surface), electroplating, etc.
    - Customization of brand labels.
    - Silk screen logo customization.
    - Lid customization.
  - <u>Customizable items that require a higher order quantity:</u>
    - Shape customization.
    - Thread specifications customization (for threaded bottles).
- About response time: Our dedicated Business Department team is committed to providing attentive service and prompt responses to your inquiries, regardless of your location or the time you send your message.Contact us now!