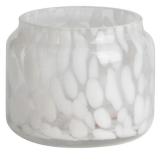

RXDS3611-8 Size: T8.1\*B5\*H9cm Capacity: 270ml/6.9oz Weight: 328g







RXDS10100 Size: T10\*B9.9\*H10cm Capacity: 525ml/13.3oz Weight: 555g



RXZL37 Size: T9\*B7\*H12.5cm Capacity: 850ml/21.6oz Weight: 835g



RXGQ12120 Size: T11.9\*B11.8\*H12cm Capacity: 1075ml/27.3oz Weight: 518g



RXDS880 Size: T8\*B7.9\*H8cm Capacity: 250ml/6.4oz Weight: 324g



RXZL12 Size: T6.5\*B5.5\*H10.7cm Capacity: 455ml/11.6oz Weight: 351g



RXDS33135-4 Size: T10\*B10\*H10cm Capacity: 555ml/14.1oz Weight: 474g



**RXZL68** Size: T10.3\*B6\*H15.2cm Capacity: 1240ml/31.5oz Weight: 1062g



RXDS3611-7 Size: T7.7\*B4.7\*H8.9cm Capacity: 300ml/7.6oz Weight: 285g







RXGQ1816 Size: T9.8\*B9.8H16cm Capacity: 910ml/23.1oz Weight: 583g







RXGQ3311 Size: T8\*B8\*H9cm Capacity: 270ml/6.9oz Weight: 430g









# **Production Processing**

#### **Packing & Delivery**





















## **Other Information**

- **Original design statement**: The styles and labels of the aromatherapy bottles and candle jars shown in the pictures were originally designed by the members of Ruixin Glass' Business Department in March. They were then produced as samples in the factory and photographed in our office studio. Currently, all samples are stored in Ruixin Glass' sample room. We kindly request that other companies refrain from unauthorized use of these images.
- **About factory**: With extensive experience and a dedicated team, Ruixin Glass specializes in customizing glass packaging for both emerging and established aromatherapy brands. We have strong connections with factories and all members of ou