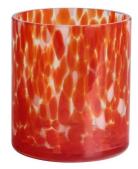

# Handmade 250ml 7oz leopard black spotted glass candle jar

## **Specification**

| Place of Origin | China, Shanxi             |
|-----------------|---------------------------|
| Brand Name      | Ruixin Glass              |
| Product name    | Confetti glass candle jar |
| Material        | Soda lime glass           |
| Color           | (Customizable)            |
| MOQ             | 2000pcs                   |
| Sample          | 7 Working Days            |



RXDS42115 Size: T8.8\*B8.8\*H9.8cm Capacity: 400ml/10.2oz Weight: 450g



RXDS3711-1 Size: T8\*B8\*H8cm Capacity: 240ml/6.1 oz Weight: 375g



RXGQ1812 Size: T8\*B8\*H9cm Capacity: 270ml/6.9oz Weight: 270g



RXDS4112 Size: T8.1\*B8\*H12.7cm Capacity: 430ml/10.9oz Weight: 480g



RXDS3611-8 Size: T8.1\*B5\*H9cm Capacity: 270ml/6.9oz Weight: 328g







RXDS10100 Size: T10\*B9.9\*H10cm Capacity: 525ml/13.3oz Weight: 555g



RXZL37 Size: T9\*B7\*H12.5cm Capacity: 850ml/21.6oz Weight: 835g



RXGQ12120 Size: T11.9\*B11.8\*H12cm Capacity: 1075ml/27.3oz Weight: 518g



RXDS880 Size: T8\*B7.9\*H8cm Capacity: 250ml/6.4oz Weight: 324g



RXZL12 Size: T6.5\*B5.5\*H10.7cm Capacity: 455ml/11.6oz Weight: 351g



RXDS33135-4 Size: T10\*B10\*H10cm Capacity: 555ml/14.1oz Weight: 474g



**RXZL68** Size: T10.3\*B6\*H15.2cm Capacity: 1240ml/31.5oz Weight: 1062g



RXDS3611-7 Size: T7.7\*B4.7\*H8.9cm Capacity: 300ml/7.6oz Weight: 285g







RXG