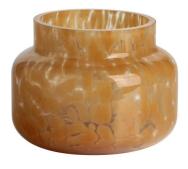

g



RXDS3611-8 Size: T8.1\*B5\*H9cm Capacity: 270ml/6.9oz Weight: 328g







RXDS10100 Size: T10\*B9.9\*H10cm Capacity: 525ml/13.3oz Weight: 555g



RXZL37 Size: T9\*B7\*H12.5cm Capacity: 850ml/21.6oz Weight: 835g



RXGQ12120 Size: T11.9\*B11.8\*H12cm Capacity: 1075ml/27.3oz Weight: 518g



RXDS880 Size: T8\*B7.9\*H8cm Capacity: 250ml/6.4oz Weight: 324g



RXZL12 Size: T6.5\*B5.5\*H10.7cm Capacity: 455ml/11.6oz Weight: 351g



RXDS33135-4 Size: T10\*B10\*H10cm Capacity: 555ml/14.1oz Weight: 474g



**RXZL68** Size: T10.3\*B6\*H15.2cm Capacity: 1240ml/31.5oz Weight: 1062g



RXDS3611-7 Size: T7.7\*B4.7\*H8.9cm Capacity: 300ml/7.6oz Weight: 285g







RXGQ1816 Size: T9.8\*B9.8H16cm Capacity: 910ml/23.1oz Weight: 583g







RXGQ3311 Size: T8\*B8\*H9cm Capacity: 270ml/6.9oz Weight: 430g









## **Production Processing**

### **Packing & Delivery**





















## **Other Information**

- **Original design statement**: The styles and labels of the aromatherapy bottles and candle jars shown in the pictures were originally designed by the members of Ruixin Glass' Business Department in March. They were then produced as samples in the factory and photographed in our office studio. Currently, all samples are stored in Ruixin Glass' sample room. We kindly request that other companies refrain from unauthorized use of these images.
- **About factory**: With extensive experience and a dedicated team, Ruixin Glass specializes in customizing glass packaging for both emerging and established aromatherapy brands. We have strong connections with factories and all members of