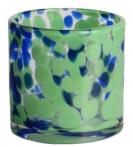

# Handmade 250ml 7oz leopard black spotted glass candle jar

RXDS42115 Size: T8.8\*B8.8\*H9.8cm Capacity: 400ml/10.2oz Weight: 450g

RXDS3711-1 Size: T8\*B8\*H8cm Capacity: 240ml/6.1 oz Weight: 375g

RXGQ1812 Size: T8\*B8\*H9cm Capacity: 270ml/6.9oz Weight: 270g

RXDS4112 Size: T8.1\*B8\*H12.7cm Capacity: 430ml/10.9oz Weight: 480g

RXDS3611-8 Size: T8.1\*B5\*H9cm Capacity: 270ml/6.9oz Weight: 328g

RXDS10100 Size: T10\*B9.9\*H10cm Capacity: 525ml/13.3oz Weight: 555g

RXZL37 Size: T9\*B7\*H12.5cm Capacity: 850ml/21.6oz Weight: 835g

RXGQ12120 Size: T11.9\*B11.8\*H12cm Capacity: 1075ml/27.3oz Weight: 518g

RXDS880 Size: T8\*B7.9\*H8cm Capacity: 250ml/6.4oz Weight: 324g

RXZL12 Size: T6.5\*B5.5\*H10.7cm Capacity: 455ml/11.6oz Weight: 351g

RXDS33135-4 Size: T10\*B10\*H10cm Capacity: 555ml/14.1oz Weight: 474g

**RXZL68** Size: T10.3\*B6\*H15.2cm Capacity: 1240ml/31.5oz Weight: 1062g

RXDS3611-7 Size: T7.7\*B4.7\*H8.9cm Capacity: 300ml/7.6oz Weight: 285g

RXGQ1816 Size: T9.8\*B9.8H16cm Capacity: 910ml/23.1oz Weight: 583g

RXGQ3311 Size: T8\*B8\*H9cm Capacity: 270ml/6.9oz Weight: 430g