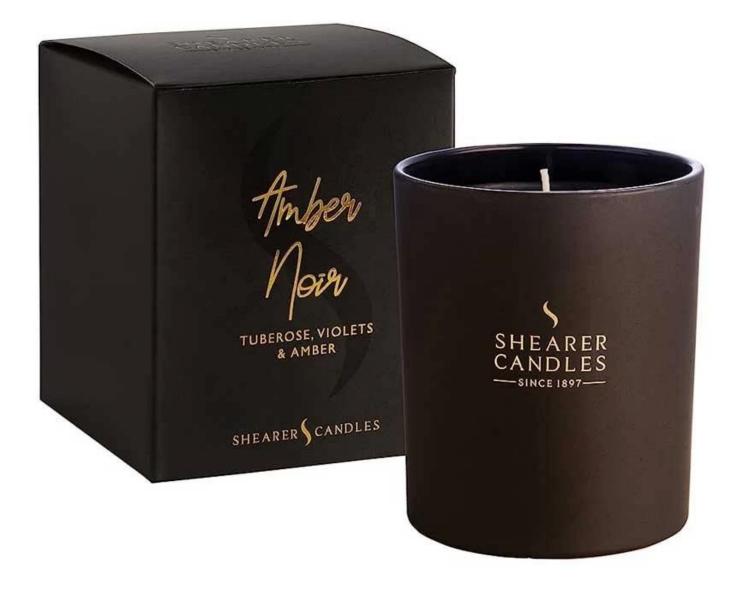

XDS10100 Size: T10\*B9.9\*H10cm Capacity: 525ml/13.3oz Weight: 555g



RXZL37 Size: T9\*B7\*H12.5cm Capacity: 850ml/21.6oz Weight: 835g



RXGQ12120 Size: T11.9\*B11.8\*H12cm Capacity: 1075ml/27.3oz Weight: 518g



RXDS880 Size: T8\*B7.9\*H8cm Capacity: 250ml/6.4oz Weight: 324g



RXZL12 Size: T6.5\*B5.5\*H10.7cm Capacity: 455ml/11.6oz Weight: 351g



RXDS33135-4 Size: T10\*B10\*H10cm Capacity: 555ml/14.1oz Weight: 474g



**RXZL68** Size: T10.3\*B6\*H15.2cm Capacity: 1240ml/31.5oz Weight: 1062g



RXDS3611-7 Size: T7.7\*B4.7\*H8.9cm Capacity: 300ml/7.6oz Weight: 285g







RXGQ1816 Size: T9.8\*B9.8H16cm Capacity: 910ml/23.1oz Weight: 583g







RXGQ3311 Size: T8\*B8\*H9cm Capacity: 270ml/6.9oz Weight: 430g









## **Production Processing**

### **Packing & Delivery**





















## **Other Information**

- **Original design statement**: The styles and labels of the aromatherapy bottles and candle jars shown in the pictures were originally designed by the members of Ruixin Glass' Business Department in March. They were then produced as samples in the factory and photographed in our office studio. Currently, all samples are stored in Ruixin Glass' sample room. We kindly request that other companies refrain from unauthorized use of these images.
- **About factory**: With extensive experience and a dedicated team, Ruixin Glass specializes in customizing glass packaging for both emerging and established aromatherapy brands. We have strong connections with factories and all members of our Business Department have hands-on experience in the production process. We w