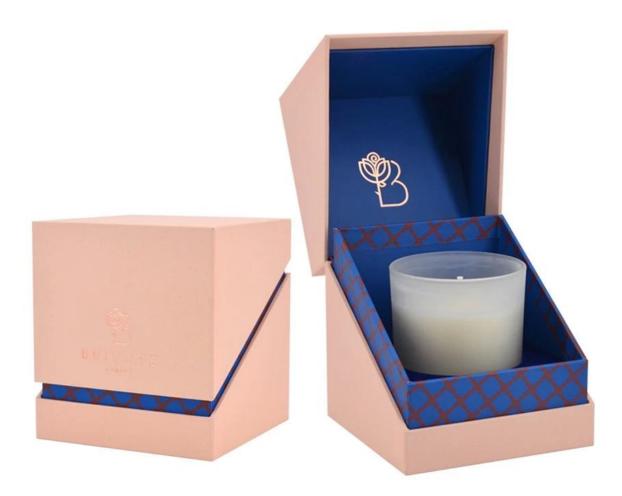

S10100 Size: T10\*B9.9\*H10cm Capacity: 525ml/13.3oz Weight: 555g



RXZL37 Size: T9\*B7\*H12.5cm Capacity: 850ml/21.6oz Weight: 835g



RXGQ12120 Size: T11.9\*B11.8\*H12cm Capacity: 1075ml/27.3oz Weight: 518g



RXDS880 Size: T8\*B7.9\*H8cm Capacity: 250ml/6.4oz Weight: 324g



RXZL12 Size: T6.5\*B5.5\*H10.7cm Capacity: 455ml/11.6oz Weight: 351g



RXDS33135-4 Size: T10\*B10\*H10cm Capacity: 555ml/14.1oz Weight: 474g



**RXZL68** Size: T10.3\*B6\*H15.2cm Capacity: 1240ml/31.5oz Weight: 1062g



RXDS3611-7 Size: T7.7\*B4.7\*H8.9cm Capacity: 300ml/7.6oz Weight: 285g







RXGQ1816 Size: T9.8\*B9.8H16cm Capacity: 910ml/23.1oz Weight: 583g







RXGQ3311 Size: T8\*B8\*H9cm Capacity: 270ml/6.9oz Weight: 430g









## **Production Processing**

### **Packing & Delivery**





















## **Other Information**

- **Original design statement**: The styles and labels of the aromatherapy bottles and candle jars shown in the pictures were originally designed by the members of Ruixin Glass' Business Department in March. They were then produced as samples in the factory and photographed in our office studio. Currently, all samples are stored in Ruixin Glass' sample room. We kindly request that other companies refrain from unauthorized use of these images.
- **About factory**: With extensive experience and a dedicated team, Ruixin Glass specializes in customizing glass packaging for both emerging and established aromatherapy brands. We have strong connections with factories and all members of our Business Department have hands-on experience in the production process. We wel