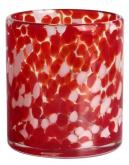

# Handmade 250ml 7oz leopard black spotted glass candle jar

## **Specification**

| Place of Origin | China, Shanxi             |
|-----------------|---------------------------|
| Brand Name      | Ruixin Glass              |
| Product name    | Confetti glass candle jar |
| Material        | Soda lime glass           |
| Color           | (Customizable)            |
| MOQ             | 2000pcs                   |
| Sample          | 7 Working Days            |



RXDS42115 Size: T8.8\*B8.8\*H9.8cm Capacity: 400ml/10.2oz Weight: 450g



RXDS3711-1 Size: T8\*B8\*H8cm Capacity: 240ml/6.1 oz Weight: 375g



RXGQ1812 Size: T8\*B8\*H9cm Capacity: 270ml/6.9oz Weight: 270g



RXDS4112 Size: T8.1\*B8\*H12.7cm Capacity: 430ml/10.9oz Weight: 480g



RXDS3611-8 Size: T8.1\*B5\*H9cm Capacity: 270ml/6.9oz Weight: 328g







RXDS10100 Size: T10\*B9.9\*H10cm Capacity: 525ml/13.3oz Weight: 555g



RXZL37 Size: T9\*B7\*H12.5cm Capacity: 850ml/21.6oz Weight: 835g



RXGQ12120 Size: T11.9\*B11.8\*H12cm Capacity: 1075ml/27.3oz Weight: 518g



RXDS880 Size: T8\*B7.9\*H8cm Capacity: 250ml/6.4oz Weight: 324g



RXZL12 Size: T6.5\*B5.5\*H10.7cm Capacity: 455ml/11.6oz Weight: 351g



RXDS33135-4 Size: T10\*B10\*H10cm Capacity: 555ml/14.1oz Weight: 474g



**RXZL68** Size