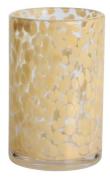

# Handmade 250ml 7oz leopard black spotted glass candle jar

## **Specification**

| Place of Origin | China, Shanxi             |
|-----------------|---------------------------|
| Brand Name      | Ruixin Glass              |
| Product name    | Confetti glass candle jar |
| Material        | Soda lime glass           |
| Color           | (Customizable)            |
| MOQ             | 2000pcs                   |
| Sample          | 7 Working Days            |



RXDS42115 Size: T8.8\*B8.8\*H9.8cm Capacity: 400ml/10.2oz Weight: 450g



RXDS3711-1 Size: T8\*B8\*H8cm Capacity: 240ml/6.1 oz Weight: 375g



RXGQ1812 Size: T8\*B8\*H9cm Capacity: 270ml/6.9oz Weight: 270g



RXDS4112 Size: T8.1\*B8\*H12.7cm Capacity: 430ml/10.9oz Weight: 480g



RXDS3611-8 Size: T8.1\*B5\*H9cm Capacity: 270ml/6.9oz Weight: 328g







RXDS10100 Size: T10\*B9.9\*H10cm Capacity: 525ml/13.3oz Weight: 555g



RXZL37 Size: T9\*B7\*H12.5cm Capacity: 850ml/21.6oz Weight: 835g



RXGQ12120 Size: T11.9\*B11.8\*H12cm Capacity: 1075ml/27.3oz Weight: 518g



RXDS880 Size: T8\*B7.9\*H8cm Capacity: 250ml/6.4oz Weight: 324g



RXZL12 Size: T6.5\*B5.5\*H10.7cm Capacity: 455ml/11.6oz Weight: 351g



RXDS33135-4 Size: T10\*B10\*H10cm Capacity: 555ml/14.1oz Weight: 474g



**RXZL68** Size: T10.3\*B6\*H15.2cm Capacity: 1240ml/31.5oz Weight: 1062g



RXDS3611-7 Size: T7.7\*B4.7\*H8.9cm Capacity: 300ml/7.6oz Weight: 285g







RXGQ1816 Size: T9.8\*B9.8H16cm Capacity: 910ml/23.1oz Weight: 583g