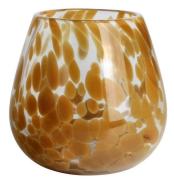

# Handmade 250ml 7oz leopard black spotted glass candle jar

RXDS42115 Size: T8.8\*B8.8\*H9.8cm Capacity: 400ml/10.2oz Weight: 450g

RXDS3711-1 Size: T8\*B8\*H8cm Capacity: 240ml/6.1 oz Weight: 375g

RXGQ1812 Size: T8\*B8\*H9cm Capacity: 270ml/6.9oz Weight: 270g

RXDS4112 Size: T8.1\*B8\*H12.7cm Capacity: 430ml/10.9oz Weight: 480g

RXDS3611-8 Size: T8.1\*B5\*H9cm Capacity: 270ml/6.9oz Weight: 328g

RXDS10100 Size: T10\*B9.9\*H10cm Capacity: 525ml/13.3oz Weight: 555g

RXZL37 Size: T9\*B7\*H12.5cm Capacity: 850ml/21.6oz Weight: 835g

RXGQ12120 Size: T11.9\*B11.8\*H12cm Capacity: 1075ml/27.3oz Weight: 518g

RXDS880 Size: T8\*B7.9\*H8cm Capacity: 250ml/6.4oz Weight: 324g

RXZL12 Size: T6.5\*B5.5\*H10.7cm Capacity: 455ml/11.6oz Weight: 351g

RXDS33135-4 Size: T10\*B10\*H10cm Capacity: 555ml/14.1oz Weight: 474g

**RXZL68** Size: T10.3\*B6\*H15.2cm Capacity: 1240ml/31.5oz Weight: 1062g

RXDS3611-7 Size: T7.7\*B4.7\*H8.9cm Capacity: 300ml/7.6oz Weight: 285g

RXGQ1816 Size: T9.8\*B9.8H16cm Capacity: 910ml/23.1oz Weight: 583g

RXGQ3311 Size: T8\*B8\*H9cm Capacity: 270ml/6.9oz Weight: 430g