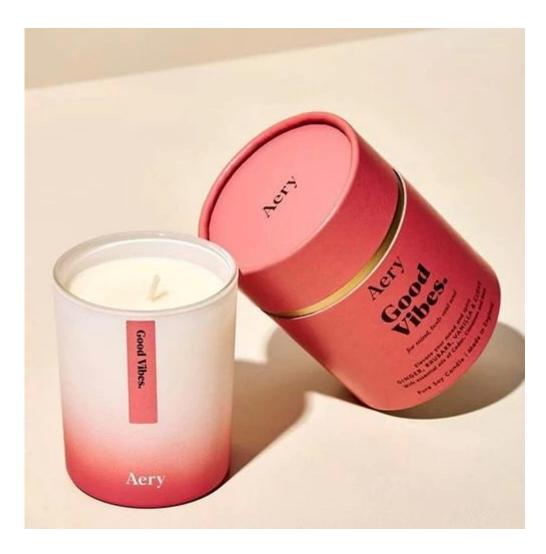

# Handmade 250ml 7oz leopard black spotted glass candle jar

## **Other Information**

- **Original design statement**: The styles and labels of the aromatherapy bottles and candle jars shown in the pictures were originally designed by the members of Ruixin Glass' Business Department in March. They were then produced as samples in the factory and photographed in our office studio. Currently, all samples are stored in Ruixin Glass' sample room. We kindly request that other companies refrain from unauthorized use of these images.
- **About factory**: With extensive experience and a dedicated team, Ruixin Glass specializes in customizing glass packaging for both emerging and established aromatherapy brands. We have strong connections with factories and all members of our Business Department have hands-on experience in the production process. We welcome inquiries and value your feedback.
- About customization & ready-to-ship: As we primarily focus on customized products, we do not keep a large inventory of ready-made stock with various image styles. However, we maintain a small stock of samples to send to potential business partners who express cooperative intentions.
  - <u>Customizable items with minimum MOQ:</u>
    - Surface treatment options, such as spray (misted/smooth surface), electroplating, etc.
    - Customization of brand labels.
    - Silk screen logo customization.
    - Lid customization.
  - <u>Customizable items that require a higher order quantity:</u>
    - Shape customization.
    - Thread specifications customization (for threaded bottles).
- About response time: Our dedicated Business Department team is committed to providing attentive service and prompt responses to your inquiries, regardless of your location or the time you send your message.Contact us now!