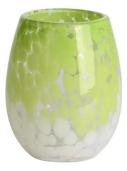

# Handmade 250ml 7oz leopard black spotted glass candle jar

RXDS42115 Size: T8.8\*B8.8\*H9.8cm Capacity: 400ml/10.2oz Weight: 450g

RXDS3711-1 Size: T8\*B8\*H8cm Capacity: 240ml/6.1 oz Weight: 375g

RXGQ1812 Size: T8\*B8\*H9cm Capacity: 270ml/6.9oz Weight: 270g

RXDS4112 Size: T8.1\*B8\*H12.7cm Capacity: 430ml/10.9oz Weight: 480g

RXDS3611-8 Size: T8.1\*B5\*H9cm Capacity: 270ml/6.9oz Weight: 328g

RXDS10100 Size: T10\*B9.9\*H10cm Capacity: 525ml/13.3oz Weight: 555g

RXZL37 Size: T9\*B7\*H12.5cm Capacity: 850ml/21.6oz Weight: 835g

RXGQ12120 Size: T11.9\*B11.8\*H12cm Capacity: 1075ml/27.3oz Weight: 518g

RXDS880 Size: T8\*B7.9\*H8cm Capacity: 250ml/6.4oz Weight: 324g

RXZL12 Size: T6.5\*B5.5\*H10.7cm Capacity: 455ml/11.6oz Weight: 351g

RXDS33135-4 Size: T10\*B10\*H10cm Capacity: 555ml/14.1oz Weight: 474g

**RXZL68** Size: T10.3\*B6\*H15.2cm Capacity: 1240ml/31.5oz Weight: 1062g

RXDS3611-7 Size: T7.7\*B4.7\*H8.9cm Capacity: 300ml/7.6oz Weight: 285g

RXGQ1816 Size: T9.8\*B9.8H16cm Capacity: 910ml/23.1oz Weight: 583g

RXGQ3311 Size: T8\*B8\*H9cm Capacity: 270ml/6.9oz Weight: 430g