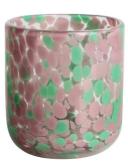

# Handmade 250ml 7oz leopard black spotted glass candle jar

## **Specification**

| Place of Origin | China, Shanxi             |
|-----------------|---------------------------|
| Brand Name      | Ruixin Glass              |
| Product name    | Confetti glass candle jar |
| Material        | Soda lime glass           |
| Color           | (Customizable)            |
| MOQ             | 2000pcs                   |
| Sample          | 7 Working Days            |



RXDS42115 Size: T8.8\*B8.8\*H9.8cm Capacity: 400ml/10.2oz Weight: 450g



RXDS3711-1 Size: T8\*B8\*H8cm Capacity: 240ml/6.1 oz Weight: 375g



RXGQ1812 Size: T8\*B8\*H9cm Capacity: 270ml/6.9oz Weight: 270g



RXDS4112 Size: T8.1\*B8\*H12.7cm Capacity: 430ml/10.9oz Weight: 480g



RXDS3611-8 Size: T8.1\*B5\*H9cm Capacity: 270ml/6.9oz Weight: 328g







RXDS10100 Size: T10\*B9.9\*H10cm Capacity: 525ml/13.3oz Weight: 555g



RXZL37 Size: T9\*B7\*H12.5cm Capacity: 850ml/21.6oz Weight: 835g



RXGQ12120 Size: T11.9\*B11.8\*H12cm Capacity: 1075ml/27.3oz Weight: 518g



RXDS880 Size: T8\*B7.9\*H8cm Capacity: 250ml/6.4oz Weight: 324g



RXZL12 Size: T6.5\*B5.5\*H10.7cm Capacity: 455ml/11.6oz Weight: 351g



RXDS33135-4 Size: T10\*B10\*H10cm Capacity: 555ml/14.1oz Weight: 474g



**RXZL68** Size: T10.3\*B6\*H15.2cm Capacity: 1240ml/31.5oz Weight: 1062g



RXDS3611-7 Size: T7.7\*B4.7\*H8.9cm Capacity: 300ml/7.6oz Weight: 285g







RXGQ1816 Size: T9.8\*B9.8H16cm Capacity: 910ml/23.1oz Weight: 583g







RXGQ3311 Size: T8\*B8\*H9cm Capacity: 270ml/6.9oz Weight: 430g