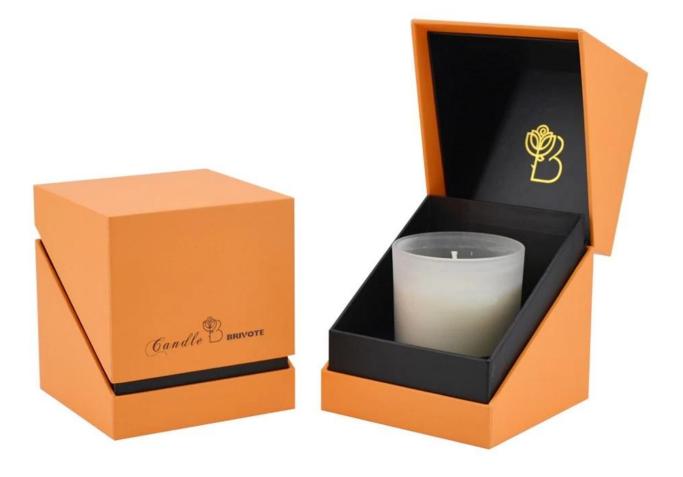

328g







RXDS10100 Size: T10\*B9.9\*H10cm Capacity: 525ml/13.3oz Weight: 555g



RXZL37 Size: T9\*B7\*H12.5cm Capacity: 850ml/21.6oz Weight: 835g



RXGQ12120 Size: T11.9\*B11.8\*H12cm Capacity: 1075ml/27.3oz Weight: 518g



RXDS880 Size: T8\*B7.9\*H8cm Capacity: 250ml/6.4oz Weight: 324g



RXZL12 Size: T6.5\*B5.5\*H10.7cm Capacity: 455ml/11.6oz Weight: 351g



RXDS33135-4 Size: T10\*B10\*H10cm Capacity: 555ml/14.1oz Weight: 474g



**RXZL68** Size: T10.3\*B6\*H15.2cm Capacity: 1240ml/31.5oz Weight: 1062g



RXDS3611-7 Size: T7.7\*B4.7\*H8.9cm Capacity: 300ml/7.6oz Weight: 285g







RXGQ1816 Size: T9.8\*B9.8H16cm Capacity: 910ml/23.1oz Weight: 583g







RXGQ3311 Size: T8\*B8\*H9cm Capacity: 270ml/6.9oz Weight: 430g









## **Production Processing**

### **Packing & Delivery**





















## **Other Information**

- **Original design statement**: The styles and labels of the aromatherapy bottles and candle jars shown in the pictures were originally designed by the members of Ruixin Glass' Business Department in March. They were then produced as samples in the factory and photographed in our office studio. Currently, all samples are stored in Ruixin Glass' sample room. We kindly request that other companies refrain from unauthorized use of these images.
- **About factory**: With extensive experience and a dedicated team, Ruixin Glass specializes in customizing glass packaging for both emerging and established aromatherapy brands. We have strong connections with factories and all members of our Business Department have hands-on experience in the production