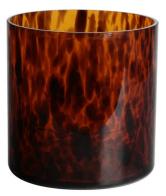

# Handmade 250ml 7oz leopard black spotted glass candle jar

RXDS42115 Size: T8.8\*B8.8\*H9.8cm Capacity: 400ml/10.2oz Weight: 450g

RXDS3711-1 Size: T8\*B8\*H8cm Capacity: 240ml/6.1 oz Weight: 375g

RXGQ1812 Size: T8\*B8\*H9cm Capacity: 270ml/6.9oz Weight: 270g

RXDS4112 Size: T8.1\*B8\*H12.7cm Capacity: 430ml/10.9oz Weight: 480g

RXDS3611-8 Size: T8.1\*B5\*H9cm Capacity: 270ml/6.9oz Weight: 328g

RXDS10100 Size: T10\*B9.9\*H10cm Capacity: 525ml/13.3oz Weight: 555g

RXZL37 Size: T9\*B7\*H12.5cm Capacity: 850ml/21.6oz Weight: 835g

RXGQ12120 Size: T11.9\*B11.8\*H12cm Capacity: 1075ml/27.3oz Weight: 518g

RXDS880 Size: T8\*B7.9\*H8cm Capacity: 250ml/6.4oz Weight: 324g

RXZL12 Size: T6.5\*B5.5\*H10.7cm Capacity: 455ml/11.6oz Weight: 351g

RXDS33135-4 Size: T10\*B10\*H10cm Capacity: 555ml/14.1oz Weight: 474g

**RXZL68** Size: T10.3\*B6\*H15.2cm Capacity: 1240ml/31.5oz Weight: 1062g

RXDS3611-7 Size: T7.7\*B4.7\*H8.9cm Capacity: 300ml/7.6oz Weight: 285g

RXGQ1816 Size: T9.8\*B9.8H16cm Capacity: 910ml/23.1oz Weight: 583g

RXGQ3311 Size: T8\*B8\*H9cm Capacity: 270ml/6.9oz Weight: 430g