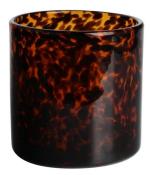

| 2000pcs                   |
| Sample          | 7 Working Days            |



RXDS42115 Size: T8.8\*B8.8\*H9.8cm Capacity: 400ml/10.2oz Weight: 450g



RXDS3711-1 Size: T8\*B8\*H8cm Capacity: 240ml/6.1 oz Weight: 375g



RXGQ1812 Size: T8\*B8\*H9cm Capacity: 270ml/6.9oz Weight: 270g



RXDS4112 Size: T8.1\*B8\*H12.7cm Capacity: 430ml/10.9oz Weight: 480g



RXDS3611-8 Size: T8.1\*B5\*H9cm Capacity: 270ml/6.9oz Weight: 328g







RXDS10100 Size: T10\*B9.9\*H10cm Capacity: 525ml/13.3oz Weight: 555g



RXZL37 Size: T9\*B7\*H12.5cm Capacity: 850ml/21.6oz Weight: 835g



RXGQ12120 Size: T11.9\*B11.8\*H12cm Capacity: 1075ml/27.3oz Weight: 518g



RXDS880 Size: T8\*B7.9\*H8cm Capacity: 250ml/6.4oz Weight: 324g



RXZL12 Size: T6.5\*B5.5\*H10.7cm Capacity: 455ml/11.6oz Weight: 351g



RXDS33135-4 Size: T10\*B10\*H10cm Capacity: 555ml/14.1oz Weight: 474g



**RXZL68** Size: T10.3\*B6\*H15.2cm Capacity: 1240ml/31.5oz Weight: 1062g



RXDS3611-7 Size: T7.7\*B4.7\*H8.9cm Capacity: 300ml/7.6oz Weight: 285g







RXGQ1816 Size: T9.8\*B9.8H16cm Capacity: 910ml/23.1oz Weight: 583g







RXGQ3311 Size: T8\*B8\*H9cm Capacity: 270ml/6.9oz Weight: 430g









## **Production Processing**

### **Packing & Delivery**





















## **Other Information**

- **Original design statement**: The styles and labels of the aromatherapy bottles and candle jars shown in the pictures were originally designed by the members of Ruixin Glass' Business Department in March. They were then produced as samples in the factory and photographed in our office studio. Currently, all samples