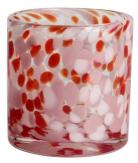

# Handmade 250ml 7oz leopard black spotted glass candle jar

## **Specification**

| Place of Origin | China, Shanxi             |
|-----------------|---------------------------|
| Brand Name      | Ruixin Glass              |
| Product name    | Confetti glass candle jar |
| Material        | Soda lime glass           |
| Color           | (Customizable)            |
| MOQ             | 2000pcs                   |
| Sample          | 7 Working Days            |



RXDS42115 Size: T8.8\*B8.8\*H9.8cm Capacity: 400ml/10.2oz Weight: 450g



RXDS3711-1 Size: T8\*B8\*H8cm Capacity: 240ml/6.1 oz Weight: 375g



RXGQ1812 Size: T8\*B8\*H9cm Capacity: 270ml/6.9oz Weight: 270g



RXDS4112 Size: T8.1\*B8\*H12.7cm Capacity: 430ml/10.9oz Weight: 480g



RXDS3611-8 Size: T8.1\*B5\*H9cm Capacity: 270ml/6.9oz Weight: 328g







RXDS10100 Size: T10\*B9.9\*H10cm Capacity: 525ml/13.3oz Weight: 555g



RXZL37 Size: T9\*B7\*H12.5cm Capacity: 850ml/21.6oz Weight: 835g



RXGQ12120 Size: T11.9\*B11.8\*H12cm Capacity: 1075ml/27.3oz Weight: 518g



RXDS880 Size: T8\*B7.9\*H8cm Capacity: 250ml/6.4oz Weight: 324g



RXZL12 Size: T6.5\*B5.5\*H10.7cm Capacity: 455ml/11.6oz Weight: 351g



RXDS33135-4 Size: T10\*B10\*H10cm Capacity: 555ml/14.1oz Weight: 474g



**RXZL68** Size: T10.3\*B6\*H15.2cm Capacity: 1240ml/31.5oz Weight: 1062g



RXDS3611-7 S