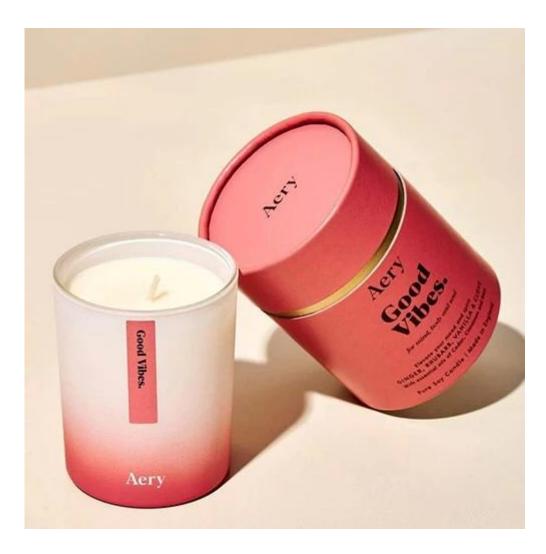

RXDS10100 Size: T10\*B9.9\*H10cm Capacity: 525ml/13.3oz Weight: 555g



RXZL37 Size: T9\*B7\*H12.5cm Capacity: 850ml/21.6oz Weight: 835g



RXGQ12120 Size: T11.9\*B11.8\*H12cm Capacity: 1075ml/27.3oz Weight: 518g



RXDS880 Size: T8\*B7.9\*H8cm Capacity: 250ml/6.4oz Weight: 324g



RXZL12 Size: T6.5\*B5.5\*H10.7cm Capacity: 455ml/11.6oz Weight: 351g



RXDS33135-4 Size: T10\*B10\*H10cm Capacity: 555ml/14.1oz Weight: 474g



**RXZL68** Size: T10.3\*B6\*H15.2cm Capacity: 1240ml/31.5oz Weight: 1062g



RXDS3611-7 Size: T7.7\*B4.7\*H8.9cm Capacity: 300ml/7.6oz Weight: 285g







RXGQ1816 Size: T9.8\*B9.8H16cm Capacity: 910ml/23.1oz Weight: 583g







RXGQ3311 Size: T8\*B8\*H9cm Capacity: 270ml/6.9oz Weight: 430g









## **Production Processing**

### **Packing & Delivery**





















## **Other Information**

- **Original design statement**: The styles and labels of the aromatherapy bottles and candle jars shown in the pictures were originally designed by the members of Ruixin Glass' Business Department in March. They were then produced as samples in the factory and photographed in our office studio. Currently, all samples are stored in Ruixin Glass' sample room. We kindly request that other companies refrain from unauthorized use of these images.
- **About factory**: With extensive experience and a dedicated team, Ruixin Glass specializes in customizing glass packaging for both emerging and established aromatherapy brands. We have strong connections with factories and all members of our Business Department have hands-on experience in the production proce