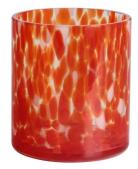

# Handmade 6oz leopard black spotted Confetti glass candle jar

## **Specification**

| Place of Origin | China, Shanxi             |
|-----------------|---------------------------|
| Brand Name      | Ruixin Glass              |
| Product name    | Confetti glass candle jar |
| Material        | Soda lime glass           |
| Color           | (Customizable)            |
| MOQ             | 2000pcs                   |
| Sample          | 7 Working Days            |



RXDS42115 Size: T8.8\*B8.8\*H9.8cm Capacity: 400ml/10.2oz Weight: 450g



RXDS3711-1 Size: T8\*B8\*H8cm Capacity: 240ml/6.1 oz Weight: 375g



RXGQ1812 Size: T8\*B8\*H9cm Capacity: 270ml/6.9oz Weight: 270g



RXDS4112 Size: T8.1\*B8\*H12.7cm Capacity: 430ml/10.9oz Weight: 480g



RXDS3611-8 Size: T8.1\*B5\*H9cm Capacity: 270ml/6.9oz Weight: 328g







RXDS10100 Size: T10\*B9.9\*H10cm Capacity: 525ml/13.3oz Weight: 555g



RXZL37 Size: T9\*B7\*H12.5cm Capacity: 850ml/21.6oz Weight: 835g



RXGQ12120 Size: T11.9\*B11.8\*H12cm Capacity: 1075ml/27.3oz Weight: 518g



RXDS880 Size: T8\*B7.9\*H8cm Capacity: 250ml/6.4oz Weight: 324g



RXZL12 Size: T6.5\*B5.5\*H10.7cm Capacity: 455ml/11.6oz Weight: 351g



RXDS33135-4 Size: T10\*B10\*H10cm Capacity: 555ml/14.1oz Weight: 474g



**RXZL68** Size: T10.3\*B6\*H15.2cm Capacity: 1240ml/31.5oz Weight: 1062g



RXDS3611-7 Size: T7.7\*B4.7\*H8.9cm Capacity: 300ml/7.6oz Weight: 285g







RXG