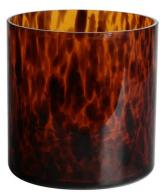

--------------|
| Brand Name      | Ruixin Glass              |
| Product name    | Confetti glass candle jar |
| Material        | Soda lime glass           |
| Color           | (Customizable)            |
| MOQ             | 2000pcs                   |
| Sample          | 7 Working Days            |



RXDS42115 Size: T8.8\*B8.8\*H9.8cm Capacity: 400ml/10.2oz Weight: 450g



RXDS3711-1 Size: T8\*B8\*H8cm Capacity: 240ml/6.1 oz Weight: 375g



RXGQ1812 Size: T8\*B8\*H9cm Capacity: 270ml/6.9oz Weight: 270g



RXDS4112 Size: T8.1\*B8\*H12.7cm Capacity: 430ml/10.9oz Weight: 480g



RXDS3611-8 Size: T8.1\*B5\*H9cm Capacity: 270ml/6.9oz Weight: 328g







RXDS10100 Size: T10\*B9.9\*H10cm Capacity: 525ml/13.3oz Weight: 555g



RXZL37 Size: T9\*B7\*H12.5cm Capacity: 850ml/21.6oz Weight: 835g



RXGQ12120 Size: T11.9\*B11.8\*H12cm Capacity: 1075ml/27.3oz Weight: 518g



RXDS880 Size: T8\*B7.9\*H8cm Capacity: 250ml/6.4oz Weight: 324g



RXZL12 Size: T6.5\*B5.5\*H10.7cm Capacity: 455ml/11.6oz Weight: 351g



RXDS33135-4 Size: T10\*B10\*H10cm Capacity: 555ml/14.1oz Weight: 474g



**RXZL68** Size: T10.3\*B6\*H15.2cm Capacity: 1240ml/31.5oz Weight: 1062g



RXDS3611-7 Size: T7.7\*B4.7\*H8.9cm Capacity: 300ml/7.6oz Weight: 285g







RXGQ1816 Size: T9.8\*B9.8H16cm Capacity: 910ml/23.1oz Weight: 583g







RXGQ3311 Size: T8\*B8\*H9cm Capacity: 270ml/6.9oz Weight: 430g









## **Production Processing**

### **Packing & Delivery**





















## **Other Information**

- **Original design statement**: The styles and labels of the aromatherapy bottles and candle jars shown