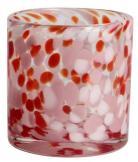

# Handmade 6oz leopard black spotted Confetti glass candle jar

## **Specification**

| Place of Origin | China, Shanxi             |
|-----------------|---------------------------|
| Brand Name      | Ruixin Glass              |
| Product name    | Confetti glass candle jar |
| Material        | Soda lime glass           |
| Color           | (Customizable)            |
| MOQ             | 2000pcs                   |
| Sample          | 7 Working Days            |



RXDS42115 Size: T8.8\*B8.8\*H9.8cm Capacity: 400ml/10.2oz Weight: 450g



RXDS3711-1 Size: T8\*B8\*H8cm Capacity: 240ml/6.1 oz Weight: 375g



RXGQ1812 Size: T8\*B8\*H9cm Capacity: 270ml/6.9oz Weight: 270g



RXDS4112 Size: T8.1\*B8\*H12.7cm Capacity: 430ml/10.9oz Weight: 480g



RXDS3611-8 Size: T8.1\*B5\*H9cm Capacity: 270ml/6.9oz Weight: 328g







RXDS10100 Size: T10\*B9.9\*H10cm Capacity: 525ml/13.3oz Weight: 555g



RXZL37 Size: T9\*B7\*H12.5cm Capacity: 850ml/21.6oz Weight: 835g



RXGQ12120 Size: T11.9\*B11.8\*H12cm Capacity: 1075ml/27.3oz Weight: 518g



RXDS880 Size: T8\*B7.9\*H8cm Capacity: 250ml/6.4oz Weight: 324g



RXZL12 Size: T6.5\*B5.5\*H10.7cm Capacity: 455ml/11.6oz Weight: 351g



RXDS33135-4 Size: T10\*B10\*H10cm Capacity: 555ml/14.1oz Weight: 474g



**RXZL68** Size: T10.3\*B6\*H15.2cm Capacity: 1240ml/31.5oz Weight: 1062g



RXDS3611-7 S