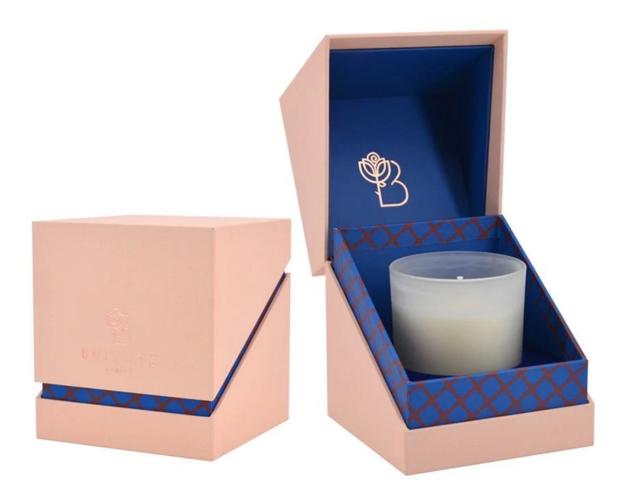

# Handmade 6oz leopard black spotted Confetti glass candle jar

## **Other Information**

- **Original design statement**: The styles and labels of the aromatherapy bottles and candle jars shown in the pictures were originally designed by the members of Ruixin Glass' Business Department in March. They were then produced as samples in the factory and photographed in our office studio. Currently, all samples are stored in Ruixin Glass' sample room. We kindly request that other companies refrain from unauthorized use of these images.
- **About factory**: With extensive experience and a dedicated team, Ruixin Glass specializes in customizing glass packaging for both emerging and established aromatherapy brands. We have strong connections with factories and all members of our Business Department have hands-on experience in the production process. We welcome inquiries and value your feedback.
- About customization & ready-to-ship: As we primarily focus on customized products, we do not keep a large inventory of ready-made stock with various image styles. However, we maintain a small stock of samples to send to potential business partners who express cooperative intentions.
  - <u>Customizable items with minimum MOQ:</u>
    - Surface treatment options, such as spray (misted/smooth surface), electroplating, etc.
    - Customization of brand labels.
    - Silk screen logo customization.
    - Lid customization.
  - <u>Customizable items that require a higher order quantity:</u>
    - Shape customization.
    - Thread specifications customization (for threaded bottles).
- About response time: Our dedicated Business Department team is committed to providing attentive service and prompt responses to your inquiries, regardless of your location or the time you send your message.Contact us now!