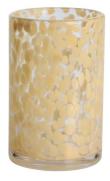

# Handmade 6oz leopard black spotted Confetti glass candle jar

## **Specification**

| Place of Origin | China, Shanxi             |
|-----------------|---------------------------|
| Brand Name      | Ruixin Glass              |
| Product name    | Confetti glass candle jar |
| Material        | Soda lime glass           |
| Color           | (Customizable)            |
| MOQ             | 2000pcs                   |
| Sample          | 7 Working Days            |



RXDS42115 Size: T8.8\*B8.8\*H9.8cm Capacity: 400ml/10.2oz Weight: 450g



RXDS3711-1 Size: T8\*B8\*H8cm Capacity: 240ml/6.1 oz Weight: 375g



RXGQ1812 Size: T8\*B8\*H9cm Capacity: 270ml/6.9oz Weight: 270g



RXDS4112 Size: T8.1\*B8\*H12.7cm Capacity: 430ml/10.9oz Weight: 480g



RXDS3611-8 Size: T8.1\*B5\*H9cm Capacity: 270ml/6.9oz Weight: 328g







RXDS10100 Size: T10\*B9.9\*H10cm Capacity: 525ml/13.3oz Weight: 555g



RXZL37 Size: T9\*B7\*H12.5cm Capacity: 850ml/21.6oz Weight: 835g



RXGQ12120 Size: T11.9\*B11.8\*H12cm Capacity: 1075ml/27.3oz Weight: 518g



RXDS880 Size: T8\*B7.9\*H8cm Capacity: 250ml/6.4oz Weight: 324g



RXZL12 Size: T6.5\*B5.5\*H10.7cm Capacity: 455ml/11.6oz Weight: 351g



RXDS33135-4 Size: T10\*B10\*H10cm Capacity: 555ml/14.1oz Weight: 474g



**RXZL68** Size: T10.3\*B6\*H15.2cm Capacity: 1240ml/31.5oz Weight: 1062g



RXDS3611-7 Size: T7.7\*B4.7\*H8.9cm Capacity: 300ml/7.6oz Weight: 285g







RXGQ1816 Size: T9.8\*B9.8H16cm Capacity: 910ml/23.1oz Weight: 583g