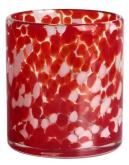

# Handmade 6oz leopard black spotted Confetti glass candle jar

## **Specification**

| Place of Origin | China, Shanxi             |
|-----------------|---------------------------|
| Brand Name      | Ruixin Glass              |
| Product name    | Confetti glass candle jar |
| Material        | Soda lime glass           |
| Color           | (Customizable)            |
| MOQ             | 2000pcs                   |
| Sample          | 7 Working Days            |



RXDS42115 Size: T8.8\*B8.8\*H9.8cm Capacity: 400ml/10.2oz Weight: 450g



RXDS3711-1 Size: T8\*B8\*H8cm Capacity: 240ml/6.1 oz Weight: 375g



RXGQ1812 Size: T8\*B8\*H9cm Capacity: 270ml/6.9oz Weight: 270g



RXDS4112 Size: T8.1\*B8\*H12.7cm Capacity: 430ml/10.9oz Weight: 480g



RXDS3611-8 Size: T8.1\*B5\*H9cm Capacity: 270ml/6.9oz Weight: 328g







RXDS10100 Size: T10\*B9.9\*H10cm Capacity: 525ml/13.3oz Weight: 555g



RXZL37 Size: T9\*B7\*H12.5cm Capacity: 850ml/21.6oz Weight: 835g



RXGQ12120 Size: T11.9\*B11.8\*H12cm Capacity: 1075ml/27.3oz Weight: 518g



RXDS880 Size: T8\*B7.9\*H8cm Capacity: 250ml/6.4oz Weight: 324g



RXZL12 Size: T6.5\*B5.5\*H10.7cm Capacity: 455ml/11.6oz Weight: 351g



RXDS33135-4 Size: T10\*B10\*H10cm Capacity: 555ml/14.1oz Weight: 474g



**RXZL68** Size