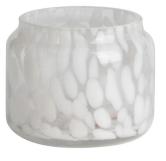

RXDS3611-8 Size: T8.1\*B5\*H9cm Capacity: 270ml/6.9oz Weight: 328g







RXDS10100 Size: T10\*B9.9\*H10cm Capacity: 525ml/13.3oz Weight: 555g



RXZL37 Size: T9\*B7\*H12.5cm Capacity: 850ml/21.6oz Weight: 835g



RXGQ12120 Size: T11.9\*B11.8\*H12cm Capacity: 1075ml/27.3oz Weight: 518g



RXDS880 Size: T8\*B7.9\*H8cm Capacity: 250ml/6.4oz Weight: 324g



RXZL12 Size: T6.5\*B5.5\*H10.7cm Capacity: 455ml/11.6oz Weight: 351g



RXDS33135-4 Size: T10\*B10\*H10cm Capacity: 555ml/14.1oz Weight: 474g



**RXZL68** Size: T10.3\*B6\*H15.2cm Capacity: 1240ml/31.5oz Weight: 1062g



RXDS3611-7 Size: T7.7\*B4.7\*H8.9cm Capacity: 300ml/7.6oz Weight: 285g







RXGQ1816 Size: T9.8\*B9.8H16cm Capacity: 910ml/23.1oz Weight: 583g







RXGQ3311 Size: T8\*B8\*H9cm Capacity: 270ml/6.9oz Weight: 430g









## **Production Processing**

### **Packing & Delivery**





















## **Other Information**

- **Original design statement**: The styles and labels of the aromatherapy bottles and candle jars shown in the pictures were originally designed by the members of Ruixin Glass' Business Department in March. They were then produced as samples in the factory and photographed in our office studio. Currently, all samples are stored in Ruixin Glass' sample room. We kindly request that other companies refrain from unauthorized use of these images.
- **About factory**: With extensive experience and a dedicated team, Ruixin Glass specializes in customizing glass packaging for both emerging and established aromatherapy brands. We have strong connections with factories and all members of ou