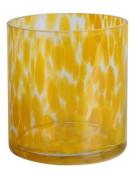

RXDS4112 Size: T8.1\*B8\*H12.7cm Capacity: 430ml/10.9oz Weight: 480g



RXDS3611-8 Size: T8.1\*B5\*H9cm Capacity: 270ml/6.9oz Weight: 328g







RXDS10100 Size: T10\*B9.9\*H10cm Capacity: 525ml/13.3oz Weight: 555g



RXZL37 Size: T9\*B7\*H12.5cm Capacity: 850ml/21.6oz Weight: 835g



RXGQ12120 Size: T11.9\*B11.8\*H12cm Capacity: 1075ml/27.3oz Weight: 518g



RXDS880 Size: T8\*B7.9\*H8cm Capacity: 250ml/6.4oz Weight: 324g



RXZL12 Size: T6.5\*B5.5\*H10.7cm Capacity: 455ml/11.6oz Weight: 351g



RXDS33135-4 Size: T10\*B10\*H10cm Capacity: 555ml/14.1oz Weight: 474g



**RXZL68** Size: T10.3\*B6\*H15.2cm Capacity: 1240ml/31.5oz Weight: 1062g



RXDS3611-7 Size: T7.7\*B4.7\*H8.9cm Capacity: 300ml/7.6oz Weight: 285g







RXGQ1816 Size: T9.8\*B9.8H16cm Capacity: 910ml/23.1oz Weight: 583g







RXGQ3311 Size: T8\*B8\*H9cm Capacity: 270ml/6.9oz Weight: 430g









## **Production Processing**

### **Packing & Delivery**





















## **Other Information**

- **Original design statement**: The styles and labels of the aromatherapy bottles and candle jars shown in the pictures were originally designed by the members of Ruixin Glass' Business Department in March. They were then produced as samples in the factory and photographed in our office studio. Currently, all samples are stored in Ruixin Glass' sample room. We kindly request that other companies refrain from unauthorized use of these images.
- **About factory**: With extensive experience and a dedicated team, Ruixin Glass specializes in customizing glass packaging for both emerging and established aromatherapy