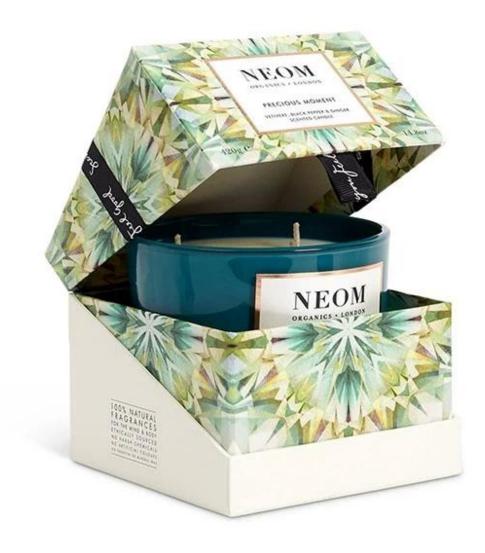

28g







RXDS10100 Size: T10\*B9.9\*H10cm Capacity: 525ml/13.3oz Weight: 555g



RXZL37 Size: T9\*B7\*H12.5cm Capacity: 850ml/21.6oz Weight: 835g



RXGQ12120 Size: T11.9\*B11.8\*H12cm Capacity: 1075ml/27.3oz Weight: 518g



RXDS880 Size: T8\*B7.9\*H8cm Capacity: 250ml/6.4oz Weight: 324g



RXZL12 Size: T6.5\*B5.5\*H10.7cm Capacity: 455ml/11.6oz Weight: 351g



RXDS33135-4 Size: T10\*B10\*H10cm Capacity: 555ml/14.1oz Weight: 474g



**RXZL68** Size: T10.3\*B6\*H15.2cm Capacity: 1240ml/31.5oz Weight: 1062g



RXDS3611-7 Size: T7.7\*B4.7\*H8.9cm Capacity: 300ml/7.6oz Weight: 285g







RXGQ1816 Size: T9.8\*B9.8H16cm Capacity: 910ml/23.1oz Weight: 583g







RXGQ3311 Size: T8\*B8\*H9cm Capacity: 270ml/6.9oz Weight: 430g









## **Production Processing**

### **Packing & Delivery**





















## **Other Information**

- **Original design statement**: The styles and labels of the aromatherapy bottles and candle jars shown in the pictures were originally designed by the members of Ruixin Glass' Business Department in March. They were then produced as samples in the factory and photographed in our office studio. Currently, all samples are stored in Ruixin Glass' sample room. We kindly request that other companies refrain from unauthorized use of these images.
- **About factory**: With extensive experience and a dedicated team, Ruixin Glass specializes in customizing glass packaging for both emerging and established aromatherapy brands. We have strong connections with factories and all members of our Business Department have hands-on experience in the production p