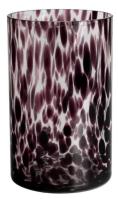

75g



RXGQ1812 Size: T8\*B8\*H9cm Capacity: 270ml/6.9oz Weight: 270g



RXDS4112 Size: T8.1\*B8\*H12.7cm Capacity: 430ml/10.9oz Weight: 480g



RXDS3611-8 Size: T8.1\*B5\*H9cm Capacity: 270ml/6.9oz Weight: 328g







RXDS10100 Size: T10\*B9.9\*H10cm Capacity: 525ml/13.3oz Weight: 555g



RXZL37 Size: T9\*B7\*H12.5cm Capacity: 850ml/21.6oz Weight: 835g



RXGQ12120 Size: T11.9\*B11.8\*H12cm Capacity: 1075ml/27.3oz Weight: 518g



RXDS880 Size: T8\*B7.9\*H8cm Capacity: 250ml/6.4oz Weight: 324g



RXZL12 Size: T6.5\*B5.5\*H10.7cm Capacity: 455ml/11.6oz Weight: 351g



RXDS33135-4 Size: T10\*B10\*H10cm Capacity: 555ml/14.1oz Weight: 474g



**RXZL68** Size: T10.3\*B6\*H15.2cm Capacity: 1240ml/31.5oz Weight: 1062g



RXDS3611-7 Size: T7.7\*B4.7\*H8.9cm Capacity: 300ml/7.6oz Weight: 285g







RXGQ1816 Size: T9.8\*B9.8H16cm Capacity: 910ml/23.1oz Weight: 583g







RXGQ3311 Size: T8\*B8\*H9cm Capacity: 270ml/6.9oz Weight: 430g









## **Production Processing**

### **Packing & Delivery**





















## **Other Information**

- **Original design statement**: The styles and labels of the aromatherapy bottles and candle jars shown in the pictures were originally designed by the members of Ruixin Glass' Business Department in March. They were then produced as samples in the factory and photographed in our office studio. Currently, all samples are stored in Ruixin Glass' sample room. We kindly request that other companies refrain from unauthorized use of these images.
- **About factory**: With extensive experience and a dedicated team, Ruixin Glass specializes in cust