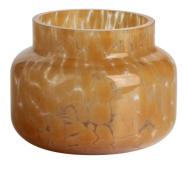

# Handmade 6oz leopard black spotted Confetti glass candle jar

RXGQ3311 Size: T8\*B8\*H9cm Capacity: 270ml/6.9oz Weight: 430g