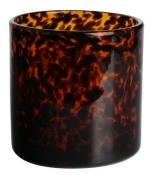

| 2000pcs                   |
| Sample          | 7 Working Days            |



RXDS42115 Size: T8.8\*B8.8\*H9.8cm Capacity: 400ml/10.2oz Weight: 450g



RXDS3711-1 Size: T8\*B8\*H8cm Capacity: 240ml/6.1 oz Weight: 375g



RXGQ1812 Size: T8\*B8\*H9cm Capacity: 270ml/6.9oz Weight: 270g



RXDS4112 Size: T8.1\*B8\*H12.7cm Capacity: 430ml/10.9oz Weight: 480g



RXDS3611-8 Size: T8.1\*B5\*H9cm Capacity: 270ml/6.9oz Weight: 328g







RXDS10100 Size: T10\*B9.9\*H10cm Capacity: 525ml/13.3oz Weight: 555g



RXZL37 Size: T9\*B7\*H12.5cm Capacity: 850ml/21.6oz Weight: 835g



RXGQ12120 Size: T11.9\*B11.8\*H12cm Capacity: 1075ml/27.3oz Weight: 518g



RXDS880 Size: T8\*B7.9\*H8cm Capacity: 250ml/6.4oz Weight: 324g



RXZL12 Size: T6.5\*B5.5\*H10.7cm Capacity: 455ml/11.6oz Weight: 351g



RXDS33135-4 Size: T10\*B10\*H10cm Capacity: 555ml/14.1oz Weight: 474g



**RXZL68** Size: T10.3\*B6\*H15.2cm Capacity: 1240ml/31.5oz Weight: 1062g



RXDS3611-7 Size: T7.7\*B4.7\*H8.9cm Capacity: 300ml/7.6oz Weight: 285g







RXGQ1816 Size: T9.8\*B9.8H16cm Capacity: 910ml/23.1oz Weight: 583g







RXGQ3311 Size: T8\*B8\*H9cm Capacity: 270ml/6.9oz Weight: 430g









## **Production Processing**

### **Packing & Delivery**





















## **Other Information**

- **Original design statement**: The styles and labels of the aromatherapy bottles and candle jars shown in the pictures were originally designed by the members of Ruixin Glass' Business Department in March. They were then produced as samples in the factory and photographed in our office studio. Currently, all samples