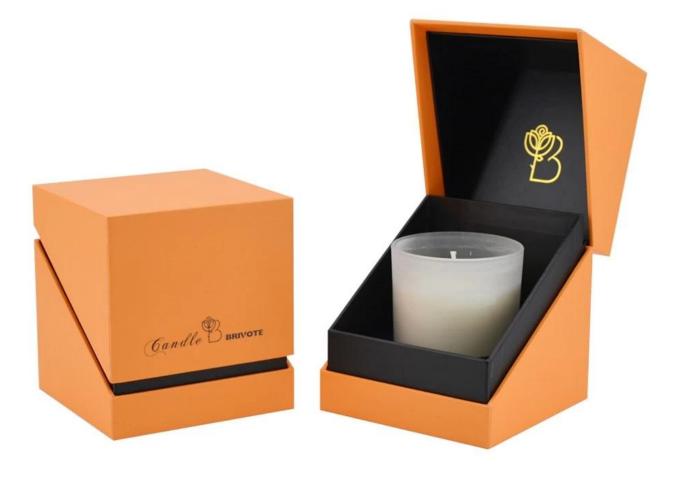

328g







RXDS10100 Size: T10\*B9.9\*H10cm Capacity: 525ml/13.3oz Weight: 555g



RXZL37 Size: T9\*B7\*H12.5cm Capacity: 850ml/21.6oz Weight: 835g



RXGQ12120 Size: T11.9\*B11.8\*H12cm Capacity: 1075ml/27.3oz Weight: 518g



RXDS880 Size: T8\*B7.9\*H8cm Capacity: 250ml/6.4oz Weight: 324g



RXZL12 Size: T6.5\*B5.5\*H10.7cm Capacity: 455ml/11.6oz Weight: 351g



RXDS33135-4 Size: T10\*B10\*H10cm Capacity: 555ml/14.1oz Weight: 474g



**RXZL68** Size: T10.3\*B6\*H15.2cm Capacity: 1240ml/31.5oz Weight: 1062g



RXDS3611-7 Size: T7.7\*B4.7\*H8.9cm Capacity: 300ml/7.6oz Weight: 285g







RXGQ1816 Size: T9.8\*B9.8H16cm Capacity: 910ml/23.1oz Weight: 583g







RXGQ3311 Size: T8\*B8\*H9cm Capacity: 270ml/6.9oz Weight: 430g









## **Production Processing**

### **Packing & Delivery**





















## **Other Information**

- **Original design statement**: The styles and labels of the aromatherapy bottles and candle jars shown in the pictures were originally designed by the members of Ruixin Glass' Business Department in March. They were then produced as samples in the factory and photographed in our office studio. Currently, all samples are stored in Ruixin Glass' sample room. We kindly request that other companies refrain from unauthorized use of these images.
- **About factory**: With extensive experience and a dedicated team, Ruixin Glass specializes in customizing glass packaging for both emerging and established aromatherapy brands. We have strong connections with factories and all members of our Business Department have hands-on experience in the production