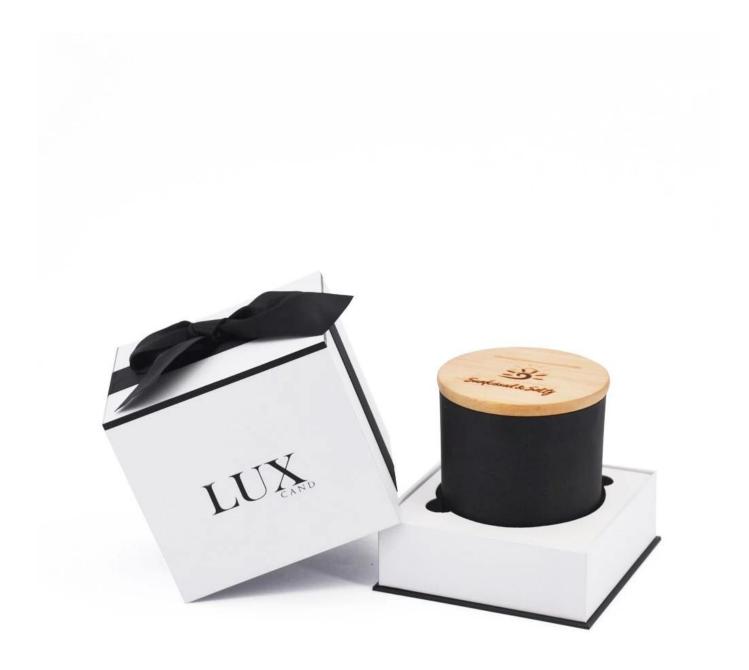

g







RXDS10100 Size: T10\*B9.9\*H10cm Capacity: 525ml/13.3oz Weight: 555g



RXZL37 Size: T9\*B7\*H12.5cm Capacity: 850ml/21.6oz Weight: 835g



RXGQ12120 Size: T11.9\*B11.8\*H12cm Capacity: 1075ml/27.3oz Weight: 518g



RXDS880 Size: T8\*B7.9\*H8cm Capacity: 250ml/6.4oz Weight: 324g



RXZL12 Size: T6.5\*B5.5\*H10.7cm Capacity: 455ml/11.6oz Weight: 351g



RXDS33135-4 Size: T10\*B10\*H10cm Capacity: 555ml/14.1oz Weight: 474g



**RXZL68** Size: T10.3\*B6\*H15.2cm Capacity: 1240ml/31.5oz Weight: 1062g



RXDS3611-7 Size: T7.7\*B4.7\*H8.9cm Capacity: 300ml/7.6oz Weight: 285g







RXGQ1816 Size: T9.8\*B9.8H16cm Capacity: 910ml/23.1oz Weight: 583g







RXGQ3311 Size: T8\*B8\*H9cm Capacity: 270ml/6.9oz Weight: 430g









## **Production Processing**

### **Packing & Delivery**





















## **Other Information**

- **Original design statement**: The styles and labels of the aromatherapy bottles and candle jars shown in the pictures were originally designed by the members of Ruixin Glass' Business Department in March. They were then produced as samples in the factory and photographed in our office studio. Currently, all samples are stored in Ruixin Glass' sample room. We kindly request that other companies refrain from unauthorized use of these images.
- **About factory**: With extensive experience and a dedicated team, Ruixin Glass specializes in customizing glass packaging for both emerging and established aromatherapy brands. We have strong connections with factories and all members of our Business Department have hands-on experience in the production pro