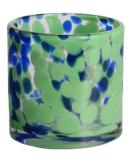

gin | China, Shanxi             |
|-----------------|---------------------------|
| Brand Name      | Ruixin Glass              |
| Product name    | Confetti glass candle jar |
| Material        | Soda lime glass           |
| Color           | (Customizable)            |
| MOQ             | 2000pcs                   |
| Sample          | 7 Working Days            |



RXDS42115 Size: T8.8\*B8.8\*H9.8cm Capacity: 400ml/10.2oz



RXGQ1812 Size: T8\*B8\*H9cm Capacity: 270ml/6.9oz Weight: 270g



RXDS3611-8 Size: T8.1\*B5\*H9cm Capacity: 270ml/6.9oz



RXDS3711-1 Size: T8\*B8\*H8cm Capacity: 240ml/6.1 or



RXDS4112 Size: T8.1\*B8\*H12.7cm Capacity: 430ml/10.9oz



RXDS4115 Size: T8.1\*B8\*H10.3cn Capacity: 340ml/8.6oz



RXDS10100 Size: T10\*B9.9\*H10cm Capacity: 525ml/13.3oz Weight: 555g



RXDS880 Size: T8\*B7.9\*H8cm Capacity: 250ml/6.4oz Weight: 324g



RXZL68 Size: T10.3\*B6\*H15.2cm Capacity: 1240ml/31.5oz Weight: 1062g



**RXZL37** Size: T9\*B7\*H12.5cm Capacity: 850ml/21.6oz Weight: 835g



RXZL12 Size: T6.5\*B5.5\*H10.7cm Capacity: 455ml/11.6oz Weight: 351g



RXDS3611-7 Size: T7.7\*B4.7\*H8.9cm Capacity: 300ml/7.6oz Weight: 285g



RXGQ12120 Size: T11.9\*B11.8\*H12cm Capacity: 1075ml/27.3oz Weight: 518g



RXDS33135-4 Size: T10\*B10\*H10cm Capacity: 555ml/14.1oz Weight: 474g



RXGQ2111 Size: T8\*B8\*H8cm Capacity: 240ml/6.1oz Weight: 339g



RXGQ1816 Size: T9.8\*B9.8H16cm Capacity: 910ml/23.1oz



RXGQ5713 Size: T9\*B9\*H10cm Capacity: 500ml/12.7oz



RXGQ3311 Size: T8\*B8\*H9cm Capacity: 270ml/6.9oz Weight: 430q



RXGQ500 Size: T7.9\*B8.5\*H8.3cm Capacity: 480m