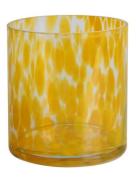

.1\*B8\*H12.7cm Capacity: 430ml/10.9oz



RXDS4115 Size: T8.1\*B8\*H10.3cn Capacity: 340ml/8.6oz



RXDS10100 Size: T10\*B9.9\*H10cm Capacity: 525ml/13.3oz Weight: 555g



RXDS880 Size: T8\*B7.9\*H8cm Capacity: 250ml/6.4oz Weight: 324g



RXZL68 Size: T10.3\*B6\*H15.2cm Capacity: 1240ml/31.5oz Weight: 1062g



**RXZL37** Size: T9\*B7\*H12.5cm Capacity: 850ml/21.6oz Weight: 835g



RXZL12 Size: T6.5\*B5.5\*H10.7cm Capacity: 455ml/11.6oz Weight: 351g



RXDS3611-7 Size: T7.7\*B4.7\*H8.9cm Capacity: 300ml/7.6oz Weight: 285g



RXGQ12120 Size: T11.9\*B11.8\*H12cm Capacity: 1075ml/27.3oz Weight: 518g



RXDS33135-4 Size: T10\*B10\*H10cm Capacity: 555ml/14.1oz Weight: 474g



RXGQ2111 Size: T8\*B8\*H8cm Capacity: 240ml/6.1oz Weight: 339g



RXGQ1816 Size: T9.8\*B9.8H16cm Capacity: 910ml/23.1oz



RXGQ5713 Size: T9\*B9\*H10cm Capacity: 500ml/12.7oz



RXGQ3311 Size: T8\*B8\*H9cm Capacity: 270ml/6.9oz Weight: 430q



RXGQ500 Size: T7.9\*B8.5\*H8.3cm Capacity: 480ml/12.2oz Weight: 369g



RXGQ78 Size: T7\*B8.5\*H6.7cm Capacity: 270ml/6.9oz

# **Production Processing**

## **Packing & Delivery**





















— since 2005 —

#### Other Information

- Original design statement: The styles and labels of the aromatherapy bottles and candle jars shown in the pictures were originally designed by the members of Ruixin Glass' Business Department in March. They were then produced as samples in the factory and photographed in our office studio. Currently, all samples are stored in Ruixin Glass' sample room. We kindly request that other companies refrain from unauthorized use of these i