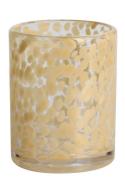

# Factory 200ml 6oz green and yellow Confetti glass candle jar

### **Specification**

| Place of Origin | China, Shanxi             |
|-----------------|---------------------------|
| Brand Name      | Ruixin Glass              |
| Product name    | Confetti glass candle jar |
| Material        | Soda lime glass           |
| Color           | (Customizable)            |
| MOQ             | 2000pcs                   |
| Sample          | 7 Working Days            |



RXDS42115 Size: T8.8\*B8.8\*H9.8cm Capacity: 400ml/10.2oz



RXGQ1812 Size: T8\*B8\*H9cm Capacity: 270ml/6.9oz Weight: 270g



RXDS3611-8 Size: T8.1\*B5\*H9cm Capacity: 270ml/6.9oz



RXDS3711-1 Size: T8\*B8\*H8cm Capacity: 240ml/6.1 or



RXDS4112 Size: T8.1\*B8\*H12.7cm Capacity: 430ml/10.9oz



RXDS4115 Size: T8.1\*B8\*H10.3cn Capacity: 340ml/8.6oz



RXDS10100 Size: T10\*B9.9\*H10cm Capacity: 525ml/13.3oz Weight: 555g



RXDS880 Size: T8\*B7.9\*H8cm Capacity: 250ml/6.4oz Weight: 324g



RXZL68 Size: T10.3\*B6\*H15.2cm Capacity: 1240ml/31.5oz Weight: 1062g



**RXZL37** Size: T9\*B7\*H12.5cm Capacity: 850ml/21.6oz Weight: 835g



RXZL12 Size: T6.5\*B5.5\*H10.7cm Capacity: 455ml/11.6oz Weight: 351g



RXDS3611-7 Size: T7.7\*B4.7\*H8.9cm Capacity: 300ml/7.6oz Weight: 285g



RXGQ12120 Size: T11.9\*B11.8\*H12cm Capacity: 1075ml/27.3oz Weight: 518g



RXDS33135-4 Size: T10\*B10\*H10cm Capacity: 555ml/14.1oz Weight: 474g



RXGQ2111 Size: T8\*B8\*H8cm Capacity: 240ml/6.1oz Weight: 339g



RXGQ1816 Size: T9.8\*B9.8H16cm Capacity: 910ml/23.1oz



RXGQ5713 Size: T9\*B9\*H10cm Capacity: