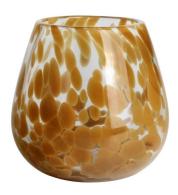

name    | Confetti glass candle jar |
| Material        | Soda lime glass           |
| Color           | (Customizable)            |
| MOQ             | 2000pcs                   |
| Sample          | 7 Working Days            |



RXDS42115 Size: T8.8\*B8.8\*H9.8cm Capacity: 400ml/10.2oz



RXGQ1812 Size: T8\*B8\*H9cm Capacity: 270ml/6.9oz Weight: 270g



RXDS3611-8 Size: T8.1\*B5\*H9cm Capacity: 270ml/6.9oz



RXDS3711-1 Size: T8\*B8\*H8cm Capacity: 240ml/6.1 or



RXDS4112 Size: T8.1\*B8\*H12.7cm Capacity: 430ml/10.9oz



RXDS4115 Size: T8.1\*B8\*H10.3cn Capacity: 340ml/8.6oz



RXDS10100 Size: T10\*B9.9\*H10cm Capacity: 525ml/13.3oz Weight: 555g



RXDS880 Size: T8\*B7.9\*H8cm Capacity: 250ml/6.4oz Weight: 324g



RXZL68 Size: T10.3\*B6\*H15.2cm Capacity: 1240ml/31.5oz Weight: 1062g



**RXZL37** Size: T9\*B7\*H12.5cm Capacity: 850ml/21.6oz Weight: 835g



RXZL12 Size: T6.5\*B5.5\*H10.7cm Capacity: 455ml/11.6oz Weight: 351g



RXDS3611-7 Size: T7.7\*B4.7\*H8.9cm Capacity: 300ml/7.6oz Weight: 285g



RXGQ12120 Size: T11.9\*B11.8\*H12cm Capacity: 1075ml/27.3oz Weight: 518g



RXDS33135-4 Size: T10\*B10\*H10cm Capacity: 555ml/14.1oz Weight: 474g



RXGQ2111 Size: T8\*B8\*H8cm Capacity: 240ml/6.1oz Weight: 339g



RXGQ1816 Size: T9.8\*B9.8H16cm Capacity: 910ml/23.1oz



RXGQ5713 Size: T9\*B9\*H10cm Capacity: 500ml/12.7oz



RXGQ3311 Size: T8\*B8\*H9cm Capacity: 270ml/6.9oz Weight: 430q



RXGQ500 Size: T7.9\*B8.5\*H8.3cm Capacity: 480ml/12.2oz Weight: 369g



RXGQ78 Size: T7\*B8.5\*H6.7cm Capacity: 270ml/6.9oz

# **Production Processing**

## **Packing & Delivery**