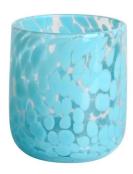

| 2000pcs                   |
| Sample          | 7 Working Days            |



RXDS42115 Size: T8.8\*B8.8\*H9.8cm Capacity: 400ml/10.2oz



RXGQ1812 Size: T8\*B8\*H9cm Capacity: 270ml/6.9oz Weight: 270g



RXDS3611-8 Size: T8.1\*B5\*H9cm Capacity: 270ml/6.9oz



RXDS3711-1 Size: T8\*B8\*H8cm Capacity: 240ml/6.1 or



RXDS4112 Size: T8.1\*B8\*H12.7cm Capacity: 430ml/10.9oz



RXDS4115 Size: T8.1\*B8\*H10.3cn Capacity: 340ml/8.6oz



RXDS10100 Size: T10\*B9.9\*H10cm Capacity: 525ml/13.3oz Weight: 555g



RXDS880 Size: T8\*B7.9\*H8cm Capacity: 250ml/6.4oz Weight: 324g



RXZL68 Size: T10.3\*B6\*H15.2cm Capacity: 1240ml/31.5oz Weight: 1062g



**RXZL37** Size: T9\*B7\*H12.5cm Capacity: 850ml/21.6oz Weight: 835g



RXZL12 Size: T6.5\*B5.5\*H10.7cm Capacity: 455ml/11.6oz Weight: 351g



RXDS3611-7 Size: T7.7\*B4.7\*H8.9cm Capacity: 300ml/7.6oz Weight: 285g



RXGQ12120 Size: T11.9\*B11.8\*H12cm Capacity: 1075ml/27.3oz Weight: 518g



RXDS33135-4 Size: T10\*B10\*H10cm Capacity: 555ml/14.1oz Weight: 474g



RXGQ2111 Size: T8\*B8\*H8cm Capacity: 240ml/6.1oz Weight: 339g



RXGQ1816 Size: T9.8\*B9.8H16cm Capacity: 910ml/23.1oz



RXGQ5713 Size: T9\*B9\*H10cm Capacity: 500ml/12.7oz



RXGQ3311 Size: T8\*B8\*H9cm Capacity: 270ml/6.9oz Weight: 430q



RXGQ500 Size: T7.9\*B8.5\*H8.3cm Capacity: 480ml/12.2oz Weight: 369g



RXGQ78 Size: T7\*B8.5\*H6.7cm Capacity: 270ml/6.9oz

# **Production Processing**

## **Packing & Delivery**





















— since 2005 —

#### Other Information

- Original design statement: The styles and labels of the aromatherapy bottles and candle