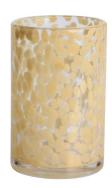

# Factory 200ml 6oz green and yellow Confetti glass candle jar

### **Specification**

| Place of Origin | China, Shanxi             |
|-----------------|---------------------------|
| Brand Name      | Ruixin Glass              |
| Product name    | Confetti glass candle jar |
| Material        | Soda lime glass           |
| Color           | (Customizable)            |
| MOQ             | 2000pcs                   |
| Sample          | 7 Working Days            |



RXDS42115 Size: T8.8\*B8.8\*H9.8cm Capacity: 400ml/10.2oz



RXGQ1812 Size: T8\*B8\*H9cm Capacity: 270ml/6.9oz Weight: 270g



RXDS3611-8 Size: T8.1\*B5\*H9cm Capacity: 270ml/6.9oz



RXDS3711-1 Size: T8\*B8\*H8cm Capacity: 240ml/6.1 or



RXDS4112 Size: T8.1\*B8\*H12.7cm Capacity: 430ml/10.9oz



RXDS4115 Size: T8.1\*B8\*H10.3cn Capacity: 340ml/8.6oz



RXDS10100 Size: T10\*B9.9\*H10cm Capacity: 525ml/13.3oz Weight: 555g



RXDS880 Size: T8\*B7.9\*H8cm Capacity: 250ml/6.4oz Weight: 324g



RXZL68 Size: T10.3\*B6\*H15.2cm Capacity: 1240ml/31.5oz Weight: 1062g



**RXZL37** Size: T9\*B7\*H12.5cm Capacity: 850ml/21.6oz Weight: 835g



RXZL12 Size: T6.5\*B5.5\*H10.7cm Capacity: 455ml/11.6oz Weight: 351g



RXDS3611-7 Size: T7.7\*B4.7\*H8.9cm Capacity: 300ml/7.6oz Weight: 285g



RXGQ12120 Size: T11.9\*B11.8\*H12cm Capacity: 1075ml/27.3oz Weight: 518g



RXDS33135-4 Size: T10\*B10\*H10cm Capacity: 555ml/14.1oz Weight: 474g



RXGQ2111 Size: T8\*B8\*H8cm Capacity: 240ml/6.1oz Weight: 339g



RXGQ1816 Size: T9.8\*B9.8H16cm Capac