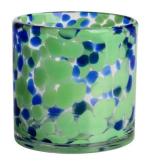

yellow Confetti glass candle jar

### **Specification**

| Place of Origin | China, Shanxi             |
|-----------------|---------------------------|
| Brand Name      | Ruixin Glass              |
| Product name    | Confetti glass candle jar |
| Material        | Soda lime glass           |
| Color           | (Customizable)            |
| MOQ             | 2000pcs                   |
| Sample          | 7 Working Days            |



RXDS42115 Size: T8.8\*B8.8\*H9.8cm Capacity: 400ml/10.2oz



RXGQ1812 Size: T8\*B8\*H9cm Capacity: 270ml/6.9oz Weight: 270g



RXDS3611-8 Size: T8.1\*B5\*H9cm Capacity: 270ml/6.9oz



RXDS3711-1 Size: T8\*B8\*H8cm Capacity: 240ml/6.1 or



RXDS4112 Size: T8.1\*B8\*H12.7cm Capacity: 430ml/10.9oz



RXDS4115 Size: T8.1\*B8\*H10.3cn Capacity: 340ml/8.6oz



RXDS10100 Size: T10\*B9.9\*H10cm Capacity: 525ml/13.3oz Weight: 555g



RXDS880 Size: T8\*B7.9\*H8cm Capacity: 250ml/6.4oz Weight: 324g



RXZL68 Size: T10.3\*B6\*H15.2cm Capacity: 1240ml/31.5oz Weight: 1062g



**RXZL37** Size: T9\*B7\*H12.5cm Capacity: 850ml/21.6oz Weight: 835g



RXZL12 Size: T6.5\*B5.5\*H10.7cm Capacity: 455ml/11.6oz Weight: 351g



RXDS3611-7 Size: T7.7\*B4.7\*H8.9cm Capacity: 300ml/7.6oz Weight: 285g



RXGQ12120 Size: T11.9\*B11.8\*H12cm Capacity: 1075ml/27.3oz Weight: 518g



RXDS33135-4 Size: T10\*B10\*H10cm Capacity: 555ml/14.1oz Weight: 474g



RXGQ2111 Size: T8\*B8\*H8cm Capacity: 240ml/6.1oz Weight: 339g



RXGQ1816 Size: T9.8\*B9.8H16cm Capacity: 910ml/23.1oz



RXGQ5713 Size: T9\*B9\*H10cm Capacity: 500ml/12.7oz



RXGQ3311 Size: T8\*B8\*H9cm Capacity: 270