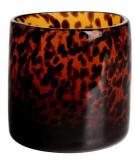

1-8 Size: T8.1\*B5\*H9cm Capacity: 270ml/6.9oz



RXDS3711-1 Size: T8\*B8\*H8cm Capacity: 240ml/6.1 or



RXDS4112 Size: T8.1\*B8\*H12.7cm Capacity: 430ml/10.9oz



RXDS4115 Size: T8.1\*B8\*H10.3cn Capacity: 340ml/8.6oz



RXDS10100 Size: T10\*B9.9\*H10cm Capacity: 525ml/13.3oz Weight: 555g



RXDS880 Size: T8\*B7.9\*H8cm Capacity: 250ml/6.4oz Weight: 324g



RXZL68 Size: T10.3\*B6\*H15.2cm Capacity: 1240ml/31.5oz Weight: 1062g



**RXZL37** Size: T9\*B7\*H12.5cm Capacity: 850ml/21.6oz Weight: 835g



RXZL12 Size: T6.5\*B5.5\*H10.7cm Capacity: 455ml/11.6oz Weight: 351g



RXDS3611-7 Size: T7.7\*B4.7\*H8.9cm Capacity: 300ml/7.6oz Weight: 285g



RXGQ12120 Size: T11.9\*B11.8\*H12cm Capacity: 1075ml/27.3oz Weight: 518g



RXDS33135-4 Size: T10\*B10\*H10cm Capacity: 555ml/14.1oz Weight: 474g



RXGQ2111 Size: T8\*B8\*H8cm Capacity: 240ml/6.1oz Weight: 339g



RXGQ1816 Size: T9.8\*B9.8H16cm Capacity: 910ml/23.1oz



RXGQ5713 Size: T9\*B9\*H10cm Capacity: 500ml/12.7oz



RXGQ3311 Size: T8\*B8\*H9cm Capacity: 270ml/6.9oz Weight: 430q



RXGQ500 Size: T7.9\*B8.5\*H8.3cm Capacity: 480ml/12.2oz Weight: 369g



RXGQ78 Size: T7\*B8.5\*H6.7cm Capacity: 270ml/6.9oz

# **Production Processing**

## **Packing & Delivery**





















— since 2005 —

#### Other Information

- Original design statement: The styles and labels of the aromatherapy bottles and candle jars shown in the pictures were originally designed by the members of Ruixin Glass' Business Department in March. They were then produced as samples in the factory and photographed in our office studio. Currently, all sampl