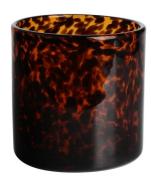

RXGQ1812 Size: T8\*B8\*H9cm Capacity: 270ml/6.9oz Weight: 270g



RXDS3611-8 Size: T8.1\*B5\*H9cm Capacity: 270ml/6.9oz



RXDS3711-1 Size: T8\*B8\*H8cm Capacity: 240ml/6.1 or



RXDS4112 Size: T8.1\*B8\*H12.7cm Capacity: 430ml/10.9oz



RXDS4115 Size: T8.1\*B8\*H10.3cn Capacity: 340ml/8.6oz



RXDS10100 Size: T10\*B9.9\*H10cm Capacity: 525ml/13.3oz Weight: 555g



RXDS880 Size: T8\*B7.9\*H8cm Capacity: 250ml/6.4oz Weight: 324g



RXZL68 Size: T10.3\*B6\*H15.2cm Capacity: 1240ml/31.5oz Weight: 1062g



**RXZL37** Size: T9\*B7\*H12.5cm Capacity: 850ml/21.6oz Weight: 835g



RXZL12 Size: T6.5\*B5.5\*H10.7cm Capacity: 455ml/11.6oz Weight: 351g



RXDS3611-7 Size: T7.7\*B4.7\*H8.9cm Capacity: 300ml/7.6oz Weight: 285g



RXGQ12120 Size: T11.9\*B11.8\*H12cm Capacity: 1075ml/27.3oz Weight: 518g



RXDS33135-4 Size: T10\*B10\*H10cm Capacity: 555ml/14.1oz Weight: 474g



RXGQ2111 Size: T8\*B8\*H8cm Capacity: 240ml/6.1oz Weight: 339g



RXGQ1816 Size: T9.8\*B9.8H16cm Capacity: 910ml/23.1oz



RXGQ5713 Size: T9\*B9\*H10cm Capacity: 500ml/12.7oz



RXGQ3311 Size: T8\*B8\*H9cm Capacity: 270ml/6.9oz Weight: 430q



RXGQ500 Size: T7.9\*B8.5\*H8.3cm Capacity: 480ml/12.2oz Weight: 369g



RXGQ78 Size: T7\*B8.5\*H6.7cm Capacity: 270ml/6.9oz

# **Production Processing**

## **Packing & Delivery**





















— since 2005 —

#### Other Information

- Original design statement: The styles and labels of the aromatherapy bottles and candle jars shown in the pictures were originally designed by the members of Ruixin Glass' Business Department in March. They were then produced as samples i