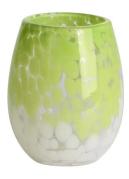

s           |
| Color           | (Customizable)            |
| MOQ             | 2000pcs                   |
| Sample          | 7 Working Days            |



RXDS42115 Size: T8.8\*B8.8\*H9.8cm Capacity: 400ml/10.2oz



RXGQ1812 Size: T8\*B8\*H9cm Capacity: 270ml/6.9oz Weight: 270g



RXDS3611-8 Size: T8.1\*B5\*H9cm Capacity: 270ml/6.9oz



RXDS3711-1 Size: T8\*B8\*H8cm Capacity: 240ml/6.1 or



RXDS4112 Size: T8.1\*B8\*H12.7cm Capacity: 430ml/10.9oz



RXDS4115 Size: T8.1\*B8\*H10.3cn Capacity: 340ml/8.6oz



RXDS10100 Size: T10\*B9.9\*H10cm Capacity: 525ml/13.3oz Weight: 555g



RXDS880 Size: T8\*B7.9\*H8cm Capacity: 250ml/6.4oz Weight: 324g



RXZL68 Size: T10.3\*B6\*H15.2cm Capacity: 1240ml/31.5oz Weight: 1062g



**RXZL37** Size: T9\*B7\*H12.5cm Capacity: 850ml/21.6oz Weight: 835g



RXZL12 Size: T6.5\*B5.5\*H10.7cm Capacity: 455ml/11.6oz Weight: 351g



RXDS3611-7 Size: T7.7\*B4.7\*H8.9cm Capacity: 300ml/7.6oz Weight: 285g



RXGQ12120 Size: T11.9\*B11.8\*H12cm Capacity: 1075ml/27.3oz Weight: 518g



RXDS33135-4 Size: T10\*B10\*H10cm Capacity: 555ml/14.1oz Weight: 474g



RXGQ2111 Size: T8\*B8\*H8cm Capacity: 240ml/6.1oz Weight: 339g



RXGQ1816 Size: T9.8\*B9.8H16cm Capacity: 910ml/23.1oz



RXGQ5713 Size: T9\*B9\*H10cm Capacity: 500ml/12.7oz



RXGQ3311 Size: T8\*B8\*H9cm Capacity: 270ml/6.9oz Weight: 430q



RXGQ500 Size: T7.9\*B8.5\*H8.3cm Capacity: 480ml/12.2oz Weight: 369g



RXGQ78 Size: T7\*B8.5\*H6.7cm Capacity: 270ml/6.9oz

# **Production Processing**

## **Packing & Delivery**





















— since 2005 —

#### Other Information

- Original design