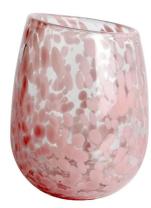

-------------|
| Brand Name      | Ruixin Glass              |
| Product name    | Confetti glass candle jar |
| Material        | Soda lime glass           |
| Color           | (Customizable)            |
| MOQ             | 2000pcs                   |
| Sample          | 7 Working Days            |



RXDS42115 Size: T8.8\*B8.8\*H9.8cm Capacity: 400ml/10.2oz



RXGQ1812 Size: T8\*B8\*H9cm Capacity: 270ml/6.9oz Weight: 270g



RXDS3611-8 Size: T8.1\*B5\*H9cm Capacity: 270ml/6.9oz



RXDS3711-1 Size: T8\*B8\*H8cm Capacity: 240ml/6.1 or



RXDS4112 Size: T8.1\*B8\*H12.7cm Capacity: 430ml/10.9oz



RXDS4115 Size: T8.1\*B8\*H10.3cn Capacity: 340ml/8.6oz



RXDS10100 Size: T10\*B9.9\*H10cm Capacity: 525ml/13.3oz Weight: 555g



RXDS880 Size: T8\*B7.9\*H8cm Capacity: 250ml/6.4oz Weight: 324g



RXZL68 Size: T10.3\*B6\*H15.2cm Capacity: 1240ml/31.5oz Weight: 1062g



**RXZL37** Size: T9\*B7\*H12.5cm Capacity: 850ml/21.6oz Weight: 835g



RXZL12 Size: T6.5\*B5.5\*H10.7cm Capacity: 455ml/11.6oz Weight: 351g



RXDS3611-7 Size: T7.7\*B4.7\*H8.9cm Capacity: 300ml/7.6oz Weight: 285g



RXGQ12120 Size: T11.9\*B11.8\*H12cm Capacity: 1075ml/27.3oz Weight: 518g



RXDS33135-4 Size: T10\*B10\*H10cm Capacity: 555ml/14.1oz Weight: 474g



RXGQ2111 Size: T8\*B8\*H8cm Capacity: 240ml/6.1oz Weight: 339g



RXGQ1816 Size: T9.8\*B9.8H16cm Capacity: 910ml/23.1oz



RXGQ5713 Size: T9\*B9\*H10cm Capacity: 500ml/12.7oz



RXGQ3311 Size: T8\*B8\*H9cm Capacity: 270ml/6.9oz Weight: 430q



RXGQ500 Size: T7.9\*B8.5\*H8.3cm Capacity: 480ml/12.2oz Weight: 369g



RXGQ78 Size: T7\*B8.5\*H6.7cm Capacity: 27