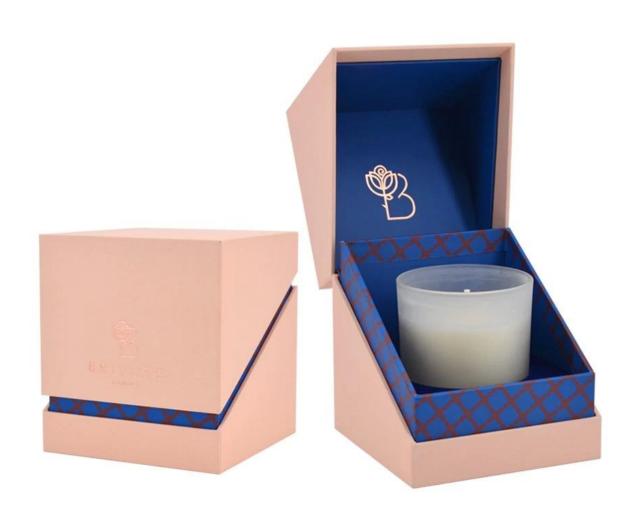

# Factory 200ml 6oz green and yellow Confetti glass candle jar

### **Specification**

| Place of Origin | China, Shanxi             |
|-----------------|---------------------------|
| Brand Name      | Ruixin Glass              |
| Product name    | Confetti glass candle jar |
| Material        | Soda lime glass           |
| Color           | (Customizable)            |
| MOQ             | 2000pcs                   |
| Sample          | 7 Working Days            |