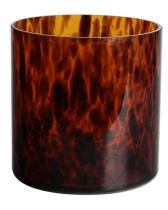

|



RXDS42115 Size: T8.8\*B8.8\*H9.8cm Capacity: 400ml/10.2oz



RXGQ1812 Size: T8\*B8\*H9cm Capacity: 270ml/6.9oz Weight: 270g



RXDS3611-8 Size: T8.1\*B5\*H9cm Capacity: 270ml/6.9oz



RXDS3711-1 Size: T8\*B8\*H8cm Capacity: 240ml/6.1 or



RXDS4112 Size: T8.1\*B8\*H12.7cm Capacity: 430ml/10.9oz



RXDS4115 Size: T8.1\*B8\*H10.3cn Capacity: 340ml/8.6oz



RXDS10100 Size: T10\*B9.9\*H10cm Capacity: 525ml/13.3oz Weight: 555g



RXDS880 Size: T8\*B7.9\*H8cm Capacity: 250ml/6.4oz Weight: 324g



RXZL68 Size: T10.3\*B6\*H15.2cm Capacity: 1240ml/31.5oz Weight: 1062g



**RXZL37** Size: T9\*B7\*H12.5cm Capacity: 850ml/21.6oz Weight: 835g



RXZL12 Size: T6.5\*B5.5\*H10.7cm Capacity: 455ml/11.6oz Weight: 351g



RXDS3611-7 Size: T7.7\*B4.7\*H8.9cm Capacity: 300ml/7.6oz Weight: 285g



RXGQ12120 Size: T11.9\*B11.8\*H12cm Capacity: 1075ml/27.3oz Weight: 518g



RXDS33135-4 Size: T10\*B10\*H10cm Capacity: 555ml/14.1oz Weight: 474g



RXGQ2111 Size: T8\*B8\*H8cm Capacity: 240ml/6.1oz Weight: 339g



RXGQ1816 Size: T9.8\*B9.8H16cm Capacity: 910ml/23.1oz



RXGQ5713 Size: T9\*B9\*H10cm Capacity: 500ml/12.7oz



RXGQ3311 Size: T8\*B8\*H9cm Capacity: 270ml/6.9oz Weight: 430q



RXGQ500 Size: T7.9\*B8.5\*H8.3cm Capacity: 480ml/12.2oz Weight: 369g



RXGQ78 Size: T7\*B8.5\*H6.7cm Capacity: 270ml/6.9oz

# **Production Processing**

## **Packing & Delivery**





















— since 2005 —

#### Other Information

- Original design statement: The styles and labels of the aromatherapy bottles and candle jars shown in the pictures were originally designed by the members of Ruix