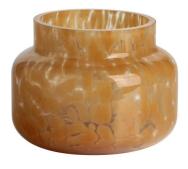

# Handmade 200ml 6oz blue fritted Confetti glass candle jar

RXGQ3311 Size: T8\*B8\*H9cm Capacity: 270ml/6.9oz Weight: 430g