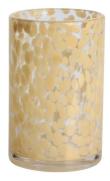

# Handmade 200ml 6oz blue fritted Confetti glass candle jar

## **Specification**

| Place of Origin | China, Shanxi             |
|-----------------|---------------------------|
| Brand Name      | Ruixin Glass              |
| Product name    | Confetti glass candle jar |
| Material        | Soda lime glass           |
| Color           | (Customizable)            |
| MOQ             | 2000pcs                   |
| Sample          | 7 Working Days            |



RXDS42115 Size: T8.8\*B8.8\*H9.8cm Capacity: 400ml/10.2oz Weight: 450g



RXDS3711-1 Size: T8\*B8\*H8cm Capacity: 240ml/6.1 oz Weight: 375g



RXGQ1812 Size: T8\*B8\*H9cm Capacity: 270ml/6.9oz Weight: 270g



RXDS4112 Size: T8.1\*B8\*H12.7cm Capacity: 430ml/10.9oz Weight: 480g



RXDS3611-8 Size: T8.1\*B5\*H9cm Capacity: 270ml/6.9oz Weight: 328g







RXDS10100 Size: T10\*B9.9\*H10cm Capacity: 525ml/13.3oz Weight: 555g



RXZL37 Size: T9\*B7\*H12.5cm Capacity: 850ml/21.6oz Weight: 835g



RXGQ12120 Size: T11.9\*B11.8\*H12cm Capacity: 1075ml/27.3oz Weight: 518g



RXDS880 Size: T8\*B7.9\*H8cm Capacity: 250ml/6.4oz Weight: 324g



RXZL12 Size: T6.5\*B5.5\*H10.7cm Capacity: 455ml/11.6oz Weight: 351g



RXDS33135-4 Size: T10\*B10\*H10cm Capacity: 555ml/14.1oz Weight: 474g



**RXZL68** Size: T10.3\*B6\*H15.2cm Capacity: 1240ml/31.5oz Weight: 1062g



RXDS3611-7 Size: T7.7\*B4.7\*H8.9cm Capacity: 300ml/7.6oz Weight: 285g







RXGQ1816 Size: T9.8\*B9.8H16cm Capacity: 910ml/23.1oz Weight: 583g