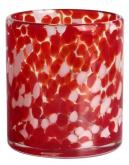

# Handmade 200ml 6oz blue fritted Confetti glass candle jar

## **Specification**

| Place of Origin | China, Shanxi             |
|-----------------|---------------------------|
| Brand Name      | Ruixin Glass              |
| Product name    | Confetti glass candle jar |
| Material        | Soda lime glass           |
| Color           | (Customizable)            |
| MOQ             | 2000pcs                   |
| Sample          | 7 Working Days            |



RXDS42115 Size: T8.8\*B8.8\*H9.8cm Capacity: 400ml/10.2oz Weight: 450g



RXDS3711-1 Size: T8\*B8\*H8cm Capacity: 240ml/6.1 oz Weight: 375g



RXGQ1812 Size: T8\*B8\*H9cm Capacity: 270ml/6.9oz Weight: 270g



RXDS4112 Size: T8.1\*B8\*H12.7cm Capacity: 430ml/10.9oz Weight: 480g



RXDS3611-8 Size: T8.1\*B5\*H9cm Capacity: 270ml/6.9oz Weight: 328g







RXDS10100 Size: T10\*B9.9\*H10cm Capacity: 525ml/13.3oz Weight: 555g



RXZL37 Size: T9\*B7\*H12.5cm Capacity: 850ml/21.6oz Weight: 835g



RXGQ12120 Size: T11.9\*B11.8\*H12cm Capacity: 1075ml/27.3oz Weight: 518g



RXDS880 Size: T8\*B7.9\*H8cm Capacity: 250ml/6.4oz Weight: 324g



RXZL12 Size: T6.5\*B5.5\*H10.7cm Capacity: 455ml/11.6oz Weight: 351g



RXDS33135-4 Size: T10\*B10\*H10cm Capacity: 555ml/14.1oz Weight: 474g



**RXZL68** Size