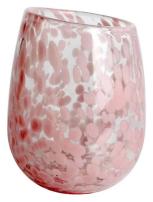

# Handmade 200ml 6oz blue fritted Confetti glass candle jar

RXDS42115 Size: T8.8\*B8.8\*H9.8cm Capacity: 400ml/10.2oz Weight: 450g

RXDS3711-1 Size: T8\*B8\*H8cm Capacity: 240ml/6.1 oz Weight: 375g

RXGQ1812 Size: T8\*B8\*H9cm Capacity: 270ml/6.9oz Weight: 270g

RXDS4112 Size: T8.1\*B8\*H12.7cm Capacity: 430ml/10.9oz Weight: 480g