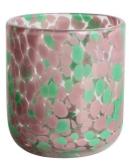

# Handmade 200ml 6oz blue fritted Confetti glass candle jar

## **Specification**

| Place of Origin | China, Shanxi             |
|-----------------|---------------------------|
| Brand Name      | Ruixin Glass              |
| Product name    | Confetti glass candle jar |
| Material        | Soda lime glass           |
| Color           | (Customizable)            |
| MOQ             | 2000pcs                   |
| Sample          | 7 Working Days            |



RXDS42115 Size: T8.8\*B8.8\*H9.8cm Capacity: 400ml/10.2oz Weight: 450g



RXDS3711-1 Size: T8\*B8\*H8cm Capacity: 240ml/6.1 oz Weight: 375g



RXGQ1812 Size: T8\*B8\*H9cm Capacity: 270ml/6.9oz Weight: 270g



RXDS4112 Size: T8.1\*B8\*H12.7cm Capacity: 430ml/10.9oz Weight: 480g



RXDS3611-8 Size: T8.1\*B5\*H9cm Capacity: 270ml/6.9oz Weight: 328g







RXDS10100 Size: T10\*B9.9\*H10cm Capacity: 525ml/13.3oz Weight: 555g



RXZL37 Size: T9\*B7\*H12.5cm Capacity: 850ml/21.6oz Weight: 835g



RXGQ12120 Size: T11.9\*B11.8\*H12cm Capacity: 1075ml/27.3oz Weight: 518g



RXDS880 Size: T8\*B7.9\*H8cm Capacity: 250ml/6.4oz Weight: 324g



RXZL12 Size: T6.5\*B5.5\*H10.7cm Capacity: 455ml/11.6oz Weight: 351g



RXDS33135-4 Size: T10\*B10\*H10cm Capacity: 555ml/14.1oz Weight: 474g



**RXZL68** Size: T10.3\*B6\*H15.2cm Capacity: 1240ml/31.5oz Weight: 1062g



RXDS3611-7 Size: T7.7\*B4.7\*H8.9cm Capacity: 300ml/7.6oz Weight: 285g







RXGQ1816 Size: T9.8\*B9.8H16cm Capacity: 910ml/23.1oz Weight: 583g







RXGQ3311 Size: T8\*B8\*H9cm Capacity: 270ml/6.9oz Weight: 430g