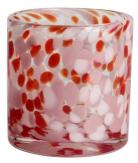

# Handmade 200ml 6oz blue fritted Confetti glass candle jar

## **Specification**

| Place of Origin | China, Shanxi             |
|-----------------|---------------------------|
| Brand Name      | Ruixin Glass              |
| Product name    | Confetti glass candle jar |
| Material        | Soda lime glass           |
| Color           | (Customizable)            |
| MOQ             | 2000pcs                   |
| Sample          | 7 Working Days            |



RXDS42115 Size: T8.8\*B8.8\*H9.8cm Capacity: 400ml/10.2oz Weight: 450g



RXDS3711-1 Size: T8\*B8\*H8cm Capacity: 240ml/6.1 oz Weight: 375g



RXGQ1812 Size: T8\*B8\*H9cm Capacity: 270ml/6.9oz Weight: 270g



RXDS4112 Size: T8.1\*B8\*H12.7cm Capacity: 430ml/10.9oz Weight: 480g



RXDS3611-8 Size: T8.1\*B5\*H9cm Capacity: 270ml/6.9oz Weight: 328g







RXDS10100 Size: T10\*B9.9\*H10cm Capacity: 525ml/13.3oz Weight: 555g



RXZL37 Size: T9\*B7\*H12.5cm Capacity: 850ml/21.6oz Weight: 835g



RXGQ12120 Size: T11.9\*B11.8\*H12cm Capacity: 1075ml/27.3oz Weight: 518g



RXDS880 Size: T8\*B7.9\*H8cm Capacity: 250ml/6.4oz Weight: 324g



RXZL12 Size: T6.5\*B5.5\*H10.7cm Capacity: 455ml/11.6oz Weight: 351g



RXDS33135-4 Size: T10\*B10\*H10cm Capacity: 555ml/14.1oz Weight: 474g



**RXZL68** Size: T10.3\*B6\*H15.2cm Capacity: 1240ml/31.5oz Weight: 1062g



RXDS3611-7 S