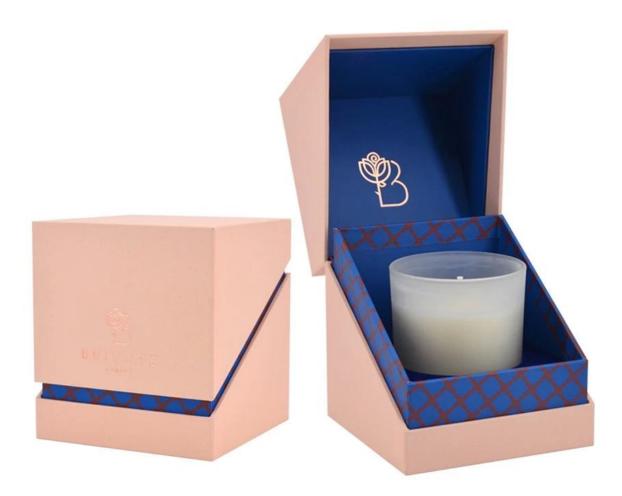

# Handmade 200ml 6oz blue fritted Confetti glass candle jar

## **Other Information**

- **Original design statement**: The styles and labels of the aromatherapy bottles and candle jars shown in the pictures were originally designed by the members of Ruixin Glass' Business Department in March. They were then produced as samples in the factory and photographed in our office studio. Currently, all samples are stored in Ruixin Glass' sample room. We kindly request that other companies refrain from unauthorized use of these images.
- **About factory**: With extensive experience and a dedicated team, Ruixin Glass specializes in customizing glass packaging for both emerging and established aromatherapy brands. We have strong connections with factories and all members of our Business Department have hands-on experience in the production process. We welcome inquiries and value your feedback.
- About customization & ready-to-ship: As we primarily focus on customized products, we do not keep a large inventory of ready-made stock with various image styles. However, we maintain a small stock of samples to send to potential business partners who express cooperative intentions.
  - <u>Customizable items with minimum MOQ:</u>
    - Surface treatment options, such as spray (misted/smooth surface), electroplating, etc.
    - Customization of brand labels.
    - Silk screen logo customization.
    - Lid customization.
  - <u>Customizable items that require a higher order quantity:</u>
    - Shape customization.
    - Thread specifications customization (for threaded bottles).
- About response time: Our dedicated Business Department team is committed to providing attentive service and prompt responses to your inquiries, regardless of your location or the time you send your message.Contact us now!