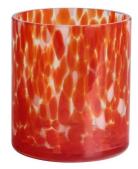

# Handmade 200ml 6oz blue fritted Confetti glass candle jar

## **Specification**

| Place of Origin | China, Shanxi             |
|-----------------|---------------------------|
| Brand Name      | Ruixin Glass              |
| Product name    | Confetti glass candle jar |
| Material        | Soda lime glass           |
| Color           | (Customizable)            |
| MOQ             | 2000pcs                   |
| Sample          | 7 Working Days            |



RXDS42115 Size: T8.8\*B8.8\*H9.8cm Capacity: 400ml/10.2oz Weight: 450g



RXDS3711-1 Size: T8\*B8\*H8cm Capacity: 240ml/6.1 oz Weight: 375g



RXGQ1812 Size: T8\*B8\*H9cm Capacity: 270ml/6.9oz Weight: 270g



RXDS4112 Size: T8.1\*B8\*H12.7cm Capacity: 430ml/10.9oz Weight: 480g



RXDS3611-8 Size: T8.1\*B5\*H9cm Capacity: 270ml/6.9oz Weight: 328g







RXDS10100 Size: T10\*B9.9\*H10cm Capacity: 525ml/13.3oz Weight: 555g



RXZL37 Size: T9\*B7\*H12.5cm Capacity: 850ml/21.6oz Weight: 835g



RXGQ12120 Size: T11.9\*B11.8\*H12cm Capacity: 1075ml/27.3oz Weight: 518g



RXDS880 Size: T8\*B7.9\*H8cm Capacity: 250ml/6.4oz Weight: 324g



RXZL12 Size: T6.5\*B5.5\*H10.7cm Capacity: 455ml/11.6oz Weight: 351g



RXDS33135-4 Size: T10\*B10\*H10cm Capacity: 555ml/14.1oz Weight: 474g



**RXZL68** Size: T10.3\*B6\*H15.2cm Capacity: 1240ml/31.5oz Weight: 1062g



RXDS3611-7 Size: T7.7\*B4.7\*H8.9cm Capacity: 300ml/7.6oz Weight: 285g







RXG