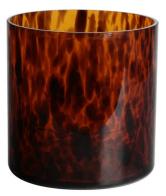

# Handmade 200ml 6oz Red fritted Confetti glass candle jar

RXDS42115 Size: T8.8\*B8.8\*H9.8cm Capacity: 400ml/10.2oz Weight: 450g

RXDS3711-1 Size: T8\*B8\*H8cm Capacity: 240ml/6.1 oz Weight: 375g

RXGQ1812 Size: T8\*B8\*H9cm Capacity: 270ml/6.9oz Weight: 270g

RXDS4112 Size: T8.1\*B8\*H12.7cm Capacity: 430ml/10.9oz Weight: 480g