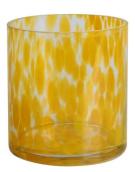

RXDS4112 Size: T8.1\*B8\*H12.7cm Capacity: 430ml/10.9oz Weight: 480g



RXDS3611-8 Size: T8.1\*B5\*H9cm Capacity: 270ml/6.9oz Weight: 328g







RXDS10100 Size: T10\*B9.9\*H10cm Capacity: 525ml/13.3oz Weight: 555g



RXZL37 Size: T9\*B7\*H12.5cm Capacity: 850ml/21.6oz Weight: 835g



RXGQ12120 Size: T11.9\*B11.8\*H12cm Capacity: 1075ml/27.3oz Weight: 518g



RXDS880 Size: T8\*B7.9\*H8cm Capacity: 250ml/6.4oz Weight: 324g



RXZL12 Size: T6.5\*B5.5\*H10.7cm Capacity: 455ml/11.6oz Weight: 351g



RXDS33135-4 Size: T10\*B10\*H10cm Capacity: 555ml/14.1oz Weight: 474g



**RXZL68** Size: T10.3\*B6\*H15.2cm Capacity: 1240ml/31.5oz Weight: 1062g



RXDS3611-7 Size: T7.7\*B4.7\*H8.9cm Capacity: 300ml/7.6oz Weight: 285g







RXGQ1816 Size: T9.8\*B9.8H16cm Capacity: 910ml/23.1oz Weight: 583g







RXGQ3311 Size: T8\*B8\*H9cm Capacity: 270ml/6.9oz Weight: 430g









# **Production Processing**

#### **Packing & Delivery**





















## **Other Information**

- **Original design statement**: The styles and labels of the aromatherapy bottles and candle jars shown in the pictures were originally designed by the members of Ruixin Glass' Business Department in March. They were then produced as samples in the factory and photographed in our office studio. Currently, all samples are stored in Ruixin Glass' sample room. We kindly request that other companies refrain from unauthorized use of these images.
- **About factory**: With extensive experience and a dedicated team, Ruixin Glass specializes in customizing glass packaging for both emerging and established aromatherapy