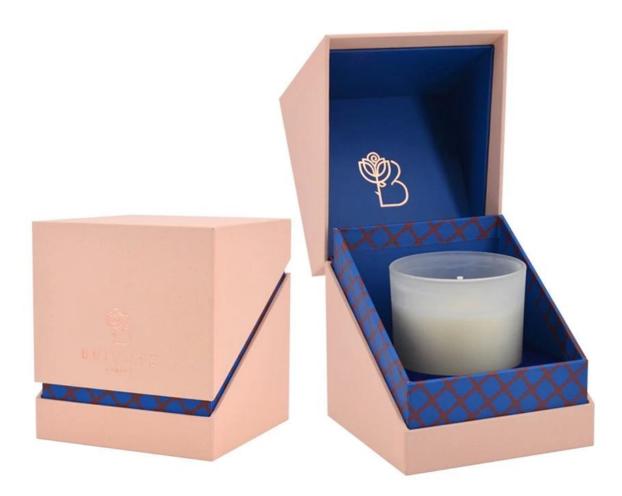

# Handmade 200ml 6oz Red fritted Confetti glass candle jar

## **Other Information**

- **Original design statement**: The styles and labels of the aromatherapy bottles and candle jars shown in the pictures were originally designed by the members of Ruixin Glass' Business Department in March. They were then produced as samples in the factory and photographed in our office studio. Currently, all samples are stored in Ruixin Glass' sample room. We kindly request that other companies refrain from unauthorized use of these images.
- **About factory**: With extensive experience and a dedicated team, Ruixin Glass specializes in customizing glass packaging for both emerging and established aromatherapy brands. We have strong connections with factories and all members of our Business Department have hands-on experience in the production process. We welcome inquiries and value your feedback.
- About customization & ready-to-ship: As we primarily focus on customized products, we do not keep a large inventory of ready-made stock with various image styles. However, we maintain a small stock of samples to send to potential business partners who express cooperative intentions.
  - <u>Customizable items with minimum MOQ:</u>
    - Surface treatment options, such as spray (misted/smooth surface), electroplating, etc.
    - Customization of brand labels.
    - Silk screen logo customization.
    - Lid customization.
  - <u>Customizable items that require a higher order quantity:</u>
    - Shape customization.
    - Thread specifications customization (for threaded bottles).
- About response time: Our dedicated Business Department team is committed to providing attentive service and prompt responses to your inquiries, regardless of your location or the time you send your message.Contact us now!