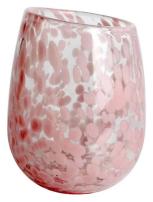

ys            |



RXDS42115 Size: T8.8\*B8.8\*H9.8cm Capacity: 400ml/10.2oz Weight: 450g



RXDS3711-1 Size: T8\*B8\*H8cm Capacity: 240ml/6.1 oz Weight: 375g



RXGQ1812 Size: T8\*B8\*H9cm Capacity: 270ml/6.9oz Weight: 270g



RXDS4112 Size: T8.1\*B8\*H12.7cm Capacity: 430ml/10.9oz Weight: 480g



RXDS3611-8 Size: T8.1\*B5\*H9cm Capacity: 270ml/6.9oz Weight: 328g







RXDS10100 Size: T10\*B9.9\*H10cm Capacity: 525ml/13.3oz Weight: 555g



RXZL37 Size: T9\*B7\*H12.5cm Capacity: 850ml/21.6oz Weight: 835g



RXGQ12120 Size: T11.9\*B11.8\*H12cm Capacity: 1075ml/27.3oz Weight: 518g



RXDS880 Size: T8\*B7.9\*H8cm Capacity: 250ml/6.4oz Weight: 324g



RXZL12 Size: T6.5\*B5.5\*H10.7cm Capacity: 455ml/11.6oz Weight: 351g



RXDS33135-4 Size: T10\*B10\*H10cm Capacity: 555ml/14.1oz Weight: 474g



**RXZL68** Size: T10.3\*B6\*H15.2cm Capacity: 1240ml/31.5oz Weight: 1062g



RXDS3611-7 Size: T7.7\*B4.7\*H8.9cm Capacity: 300ml/7.6oz Weight: 285g







RXGQ1816 Size: T9.8\*B9.8H16cm Capacity: 910ml/23.1oz Weight: 583g







RXGQ3311 Size: T8\*B8\*H9cm Capacity: 270ml/6.9oz Weight: 430g









# **Production Processing**

#### **Packing & Delivery**





















## **Other Information**

- **Original design statement**: The styles and labels of the aromatherapy bottles and candle jars shown in the pictures were originally designed by the members of Ruixin Glass' Business Department in March. They were then produced as samples in the factory and photographed in our office studio. Currently, all samples are stored in Ruixin Glass' sample room. We kindly request that other com