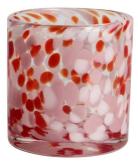

# Handmade 200ml 6oz Red fritted Confetti glass candle jar

## **Specification**

| Place of Origin | China, Shanxi             |
|-----------------|---------------------------|
| Brand Name      | Ruixin Glass              |
| Product name    | Confetti glass candle jar |
| Material        | Soda lime glass           |
| Color           | (Customizable)            |
| MOQ             | 2000pcs                   |
| Sample          | 7 Working Days            |



RXDS42115 Size: T8.8\*B8.8\*H9.8cm Capacity: 400ml/10.2oz Weight: 450g



RXDS3711-1 Size: T8\*B8\*H8cm Capacity: 240ml/6.1 oz Weight: 375g



RXGQ1812 Size: T8\*B8\*H9cm Capacity: 270ml/6.9oz Weight: 270g



RXDS4112 Size: T8.1\*B8\*H12.7cm Capacity: 430ml/10.9oz Weight: 480g



RXDS3611-8 Size: T8.1\*B5\*H9cm Capacity: 270ml/6.9oz Weight: 328g







RXDS10100 Size: T10\*B9.9\*H10cm Capacity: 525ml/13.3oz Weight: 555g



RXZL37 Size: T9\*B7\*H12.5cm Capacity: 850ml/21.6oz Weight: 835g



RXGQ12120 Size: T11.9\*B11.8\*H12cm Capacity: 1075ml/27.3oz Weight: 518g



RXDS880 Size: T8\*B7.9\*H8cm Capacity: 250ml/6.4oz Weight: 324g



RXZL12 Size: T6.5\*B5.5\*H10.7cm Capacity: 455ml/11.6oz Weight: 351g



RXDS33135-4 Size: T10\*B10\*H10cm Capacity: 555ml/14.1oz Weight: 474g



**RXZL68** Size: T10.3\*B6\*H15.2cm Capacity: 1240ml/31.5oz Weight: 1062g



RXDS3611-7 S