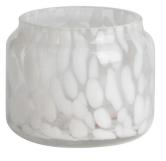

# Handmade 200ml 6oz Red fritted Confetti glass candle jar

## **Specification**

| Place of Origin | China, Shanxi             |
|-----------------|---------------------------|
| Brand Name      | Ruixin Glass              |
| Product name    | Confetti glass candle jar |
| Material        | Soda lime glass           |
| Color           | (Customizable)            |
| MOQ             | 2000pcs                   |
| Sample          | 7 Working Days            |