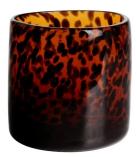

t: 375g



RXGQ1812 Size: T8\*B8\*H9cm Capacity: 270ml/6.9oz Weight: 270g



RXDS4112 Size: T8.1\*B8\*H12.7cm Capacity: 430ml/10.9oz Weight: 480g



RXDS3611-8 Size: T8.1\*B5\*H9cm Capacity: 270ml/6.9oz Weight: 328g







RXDS10100 Size: T10\*B9.9\*H10cm Capacity: 525ml/13.3oz Weight: 555g



RXZL37 Size: T9\*B7\*H12.5cm Capacity: 850ml/21.6oz Weight: 835g



RXGQ12120 Size: T11.9\*B11.8\*H12cm Capacity: 1075ml/27.3oz Weight: 518g



RXDS880 Size: T8\*B7.9\*H8cm Capacity: 250ml/6.4oz Weight: 324g



RXZL12 Size: T6.5\*B5.5\*H10.7cm Capacity: 455ml/11.6oz Weight: 351g



RXDS33135-4 Size: T10\*B10\*H10cm Capacity: 555ml/14.1oz Weight: 474g



**RXZL68** Size: T10.3\*B6\*H15.2cm Capacity: 1240ml/31.5oz Weight: 1062g



RXDS3611-7 Size: T7.7\*B4.7\*H8.9cm Capacity: 300ml/7.6oz Weight: 285g







RXGQ1816 Size: T9.8\*B9.8H16cm Capacity: 910ml/23.1oz Weight: 583g







RXGQ3311 Size: T8\*B8\*H9cm Capacity: 270ml/6.9oz Weight: 430g









# **Production Processing**

#### **Packing & Delivery**





















## **Other Information**

- **Original design statement**: The styles and labels of the aromatherapy bottles and candle jars shown in the pictures were originally designed by the members of Ruixin Glass' Business Department in March. They were then produced as samples in the factory and photographed in our office studio. Currently, all samples are stored in Ruixin Glass' sample room. We kindly request that other companies refrain from unauthorized use of these images.
- **About factory**: With extensive experience and a dedicated team, Ruixin Glass specializes in