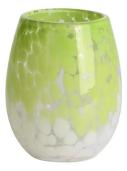

# Handmade 200ml 6oz Red fritted Confetti glass candle jar

RXDS42115 Size: T8.8\*B8.8\*H9.8cm Capacity: 400ml/10.2oz Weight: 450g

RXDS3711-1 Size: T8\*B8\*H8cm Capacity: 240ml/6.1 oz Weight: 375g

RXGQ1812 Size: T8\*B8\*H9cm Capacity: 270ml/6.9oz Weight: 270g

RXDS4112 Size: T8.1\*B8\*H12.7cm Capacity: 430ml/10.9oz Weight: 480g