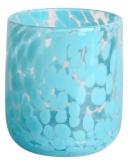

Weight: 450g



RXDS3711-1 Size: T8\*B8\*H8cm Capacity: 240ml/6.1 oz Weight: 375g



RXGQ1812 Size: T8\*B8\*H9cm Capacity: 270ml/6.9oz Weight: 270g



RXDS4112 Size: T8.1\*B8\*H12.7cm Capacity: 430ml/10.9oz Weight: 480g



RXDS3611-8 Size: T8.1\*B5\*H9cm Capacity: 270ml/6.9oz Weight: 328g







RXDS10100 Size: T10\*B9.9\*H10cm Capacity: 525ml/13.3oz Weight: 555g



RXZL37 Size: T9\*B7\*H12.5cm Capacity: 850ml/21.6oz Weight: 835g



RXGQ12120 Size: T11.9\*B11.8\*H12cm Capacity: 1075ml/27.3oz Weight: 518g



RXDS880 Size: T8\*B7.9\*H8cm Capacity: 250ml/6.4oz Weight: 324g



RXZL12 Size: T6.5\*B5.5\*H10.7cm Capacity: 455ml/11.6oz Weight: 351g



RXDS33135-4 Size: T10\*B10\*H10cm Capacity: 555ml/14.1oz Weight: 474g



**RXZL68** Size: T10.3\*B6\*H15.2cm Capacity: 1240ml/31.5oz Weight: 1062g



RXDS3611-7 Size: T7.7\*B4.7\*H8.9cm Capacity: 300ml/7.6oz Weight: 285g







RXGQ1816 Size: T9.8\*B9.8H16cm Capacity: 910ml/23.1oz Weight: 583g







RXGQ3311 Size: T8\*B8\*H9cm Capacity: 270ml/6.9oz Weight: 430g









# **Production Processing**

#### **Packing & Delivery**





















## **Other Information**

- **Original design statement**: The styles and labels of the aromatherapy bottles and candle jars shown in the pictures were originally designed by the members of Ruixin Glass' Business Department in March. They were then produced as samples in the factory and photographed in our office studio. Currently, all samples are stored in Ruixin Glass' sample room. We kindly request that other companies refrain from unauthorized use of these images.
- **About factory**: Wi