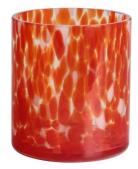

# Handmade 200ml 6oz Red fritted Confetti glass candle jar

## **Specification**

| Place of Origin | China, Shanxi             |
|-----------------|---------------------------|
| Brand Name      | Ruixin Glass              |
| Product name    | Confetti glass candle jar |
| Material        | Soda lime glass           |
| Color           | (Customizable)            |
| MOQ             | 2000pcs                   |
| Sample          | 7 Working Days            |



RXDS42115 Size: T8.8\*B8.8\*H9.8cm Capacity: 400ml/10.2oz Weight: 450g



RXDS3711-1 Size: T8\*B8\*H8cm Capacity: 240ml/6.1 oz Weight: 375g



RXGQ1812 Size: T8\*B8\*H9cm Capacity: 270ml/6.9oz Weight: 270g



RXDS4112 Size: T8.1\*B8\*H12.7cm Capacity: 430ml/10.9oz Weight: 480g



RXDS3611-8 Size: T8.1\*B5\*H9cm Capacity: 270ml/6.9oz Weight: 328g







RXDS10100 Size: T10\*B9.9\*H10cm Capacity: 525ml/13.3oz Weight: 555g



RXZL37 Size: T9\*B7\*H12.5cm Capacity: 850ml/21.6oz Weight: 835g



RXGQ12120 Size: T11.9\*B11.8\*H12cm Capacity: 1075ml/27.3oz Weight: 518g



RXDS880 Size: T8\*B7.9\*H8cm Capacity: 250ml/6.4oz Weight: 324g



RXZL12 Size: T6.5\*B5.5\*H10.7cm Capacity: 455ml/11.6oz Weight: 351g



RXDS33135-4 Size: T10\*B10\*H10cm Capacity: 555ml/14.1oz Weight: 474g



**RXZL68** Size: T10.3\*B6\*H15.2cm Capacity: 1240ml/31.5oz Weight: 1062g



RXDS3611-7 Size: T7.7\*B4.7\*H8.9cm Capacity: 300ml/7.6oz Weight: 285g







RXG