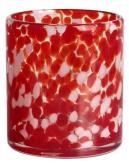

# Handmade 200ml 6oz Red fritted Confetti glass candle jar

## **Specification**

| Place of Origin | China, Shanxi             |
|-----------------|---------------------------|
| Brand Name      | Ruixin Glass              |
| Product name    | Confetti glass candle jar |
| Material        | Soda lime glass           |
| Color           | (Customizable)            |
| MOQ             | 2000pcs                   |
| Sample          | 7 Working Days            |



RXDS42115 Size: T8.8\*B8.8\*H9.8cm Capacity: 400ml/10.2oz Weight: 450g



RXDS3711-1 Size: T8\*B8\*H8cm Capacity: 240ml/6.1 oz Weight: 375g



RXGQ1812 Size: T8\*B8\*H9cm Capacity: 270ml/6.9oz Weight: 270g



RXDS4112 Size: T8.1\*B8\*H12.7cm Capacity: 430ml/10.9oz Weight: 480g



RXDS3611-8 Size: T8.1\*B5\*H9cm Capacity: 270ml/6.9oz Weight: 328g







RXDS10100 Size: T10\*B9.9\*H10cm Capacity: 525ml/13.3oz Weight: 555g



RXZL37 Size: T9\*B7\*H12.5cm Capacity: 850ml/21.6oz Weight: 835g



RXGQ12120 Size: T11.9\*B11.8\*H12cm Capacity: 1075ml/27.3oz Weight: 518g



RXDS880 Size: T8\*B7.9\*H8cm Capacity: 250ml/6.4oz Weight: 324g



RXZL12 Size: T6.5\*B5.5\*H10.7cm Capacity: 455ml/11.6oz Weight: 351g



RXDS33135-4 Size: T10\*B10\*H10cm Capacity: 555ml/14.1oz Weight: 474g



**RXZL68** Size