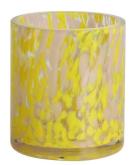

XDS4112 Size: T8.1\*B8\*H12.7cm Capacity: 430ml/10.9oz Weight: 480g



RXDS3611-8 Size: T8.1\*B5\*H9cm Capacity: 270ml/6.9oz Weight: 328g







RXDS10100 Size: T10\*B9.9\*H10cm Capacity: 525ml/13.3oz Weight: 555g



RXZL37 Size: T9\*B7\*H12.5cm Capacity: 850ml/21.6oz Weight: 835g



RXGQ12120 Size: T11.9\*B11.8\*H12cm Capacity: 1075ml/27.3oz Weight: 518g



RXDS880 Size: T8\*B7.9\*H8cm Capacity: 250ml/6.4oz Weight: 324g



RXZL12 Size: T6.5\*B5.5\*H10.7cm Capacity: 455ml/11.6oz Weight: 351g



RXDS33135-4 Size: T10\*B10\*H10cm Capacity: 555ml/14.1oz Weight: 474g



**RXZL68** Size: T10.3\*B6\*H15.2cm Capacity: 1240ml/31.5oz Weight: 1062g



RXDS3611-7 Size: T7.7\*B4.7\*H8.9cm Capacity: 300ml/7.6oz Weight: 285g







RXGQ1816 Size: T9.8\*B9.8H16cm Capacity: 910ml/23.1oz Weight: 583g







RXGQ3311 Size: T8\*B8\*H9cm Capacity: 270ml/6.9oz Weight: 430g









# **Production Processing**

#### **Packing & Delivery**





















## **Other Information**

- **Original design statement**: The styles and labels of the aromatherapy bottles and candle jars shown in the pictures were originally designed by the members of Ruixin Glass' Business Department in March. They were then produced as samples in the factory and photographed in our office studio. Currently, all samples are stored in Ruixin Glass' sample room. We kindly request that other companies refrain from unauthorized use of these images.
- **About factory**: With extensive experience and a dedicated team, Ruixin Glass specializes in customizing glass packaging for both emerging and established aromatherapy bra