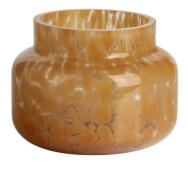

# Handmade 200ml 6oz Red fritted Confetti glass candle jar

## **Specification**

| Place of Origin | China, Shanxi             |
|-----------------|---------------------------|
| Brand Name      | Ruixin Glass              |
| Product name    | Confetti glass candle jar |
| Material        | Soda lime glass           |
| Color           | (Customizable)            |
| MOQ             | 2000pcs                   |
| Sample          | 7 Working Days            |