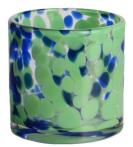

# Handmade 200ml 6oz Red fritted Confetti glass candle jar

RXDS42115 Size: T8.8\*B8.8\*H9.8cm Capacity: 400ml/10.2oz Weight: 450g

RXDS3711-1 Size: T8\*B8\*H8cm Capacity: 240ml/6.1 oz Weight: 375g

RXGQ1812 Size: T8\*B8\*H9cm Capacity: 270ml/6.9oz Weight: 270g

RXDS4112 Size: T8.1\*B8\*H12.7cm Capacity: 430ml/10.9oz Weight: 480g