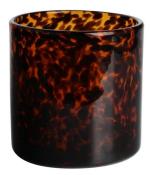

# Handmade 200ml 6oz Red fritted Confetti glass candle jar

RXDS42115 Size: T8.8\*B8.8\*H9.8cm Capacity: 400ml/10.2oz Weight: 450g

RXDS3711-1 Size: T8\*B8\*H8cm Capacity: 240ml/6.1 oz Weight: 375g

RXGQ1812 Size: T8\*B8\*H9cm Capacity: 270ml/6.9oz Weight: 270g

RXDS4112 Size: T8.1\*B8\*H12.7cm Capacity: 430ml/10.9oz Weight: 480g