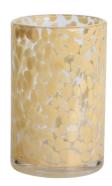

# Large 30oz pink fritted Confetti slant rim glass candle jar

### **Specification**

| Place of Origin | China, Shanxi             |
|-----------------|---------------------------|
| Brand Name      | Ruixin Glass              |
| Product name    | Confetti glass candle jar |
| Material        | Soda lime glass           |
| Color           | (Customizable)            |
| MOQ             | 2000pcs                   |
| Sample          | 7 Working Days            |



RXDS42115 Size: T8.8\*B8.8\*H9.8cm Capacity: 400ml/10.2oz



RXGQ1812 Size: T8\*B8\*H9cm Capacity: 270ml/6.9oz Weight: 270g



RXDS3611-8 Size: T8.1\*B5\*H9cm Capacity: 270ml/6.9oz Weight: 328g



RXDS3711-1 Size: T8\*B8\*H8cm Capacity: 240ml/6.1 or



RXDS4112 Size: T8.1\*B8\*H12.7cm Capacity: 430ml/10.9oz



RXDS4115 Size: T8.1\*B8\*H10.3cm Capacity: 340ml/8.6oz



RXDS10100 Size: T10\*B9.9\*H10cm Capacity: 525ml/13.3oz Weight: 555g



RXDS880 Size: T8\*B7.9\*H8cm Capacity: 250ml/6.4oz Weight: 324g



RXZL68 Size: T10.3\*B6\*H15.2cm Capacity: 1240ml/31.5oz Weight: 1062g



**RXZL37** Size: T9\*B7\*H12.5cm Capacity: 850ml/21.6oz Weight: 835g



RXZL12 Size: T6.5\*B5.5\*H10.7cm Capacity: 455ml/11.6oz Weight: 351g



RXDS3611-7 Size: T7.7\*B4.7\*H8.9cm Capacity: 300ml/7.6oz Weight: 285g



RXGQ12120 Size: T11.9\*B11.8\*H12cm Capacity: 1075ml/27.3oz Weight: 518g



RXDS33135-4 Size: T10\*B10\*H10cm Capacity: 555ml/14.1oz Weight: 474g



RXGQ2111 Size: T8\*B8\*H8cm Capacity: 240ml/6.1oz Weight: 339g



RXGQ1816 Size: T9.8\*B9.8H16cm Capac