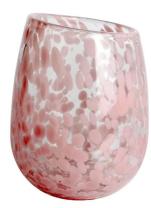

|
| Brand Name      | Ruixin Glass              |
| Product name    | Confetti glass candle jar |
| Material        | Soda lime glass           |
| Color           | (Customizable)            |
| MOQ             | 2000pcs                   |
| Sample          | 7 Working Days            |



RXDS42115 Size: T8.8\*B8.8\*H9.8cm Capacity: 400ml/10.2oz



RXGQ1812 Size: T8\*B8\*H9cm Capacity: 270ml/6.9oz Weight: 270g



RXDS3611-8 Size: T8.1\*B5\*H9cm Capacity: 270ml/6.9oz Weight: 328g



RXDS3711-1 Size: T8\*B8\*H8cm Capacity: 240ml/6.1 or



RXDS4112 Size: T8.1\*B8\*H12.7cm Capacity: 430ml/10.9oz



RXDS4115 Size: T8.1\*B8\*H10.3cm Capacity: 340ml/8.6oz



RXDS10100 Size: T10\*B9.9\*H10cm Capacity: 525ml/13.3oz Weight: 555g



RXDS880 Size: T8\*B7.9\*H8cm Capacity: 250ml/6.4oz Weight: 324g



RXZL68 Size: T10.3\*B6\*H15.2cm Capacity: 1240ml/31.5oz Weight: 1062g



**RXZL37** Size: T9\*B7\*H12.5cm Capacity: 850ml/21.6oz Weight: 835g



RXZL12 Size: T6.5\*B5.5\*H10.7cm Capacity: 455ml/11.6oz Weight: 351g



RXDS3611-7 Size: T7.7\*B4.7\*H8.9cm Capacity: 300ml/7.6oz Weight: 285g



RXGQ12120 Size: T11.9\*B11.8\*H12cm Capacity: 1075ml/27.3oz Weight: 518g



RXDS33135-4 Size: T10\*B10\*H10cm Capacity: 555ml/14.1oz Weight: 474g



RXGQ2111 Size: T8\*B8\*H8cm Capacity: 240ml/6.1oz Weight: 339g



RXGQ1816 Size: T9.8\*B9.8H16cm Capacity: 910ml/23.1oz



RXGQ5713 Size: T9\*B9\*H10cm Capacity: 500ml/12.7oz



RXGQ3311 Size: T8\*B8\*H9cm Capacity: 270ml/6.9oz Weight: 430q



RXGQ500 Size: T7.9\*B8.5\*H8.3cm Capacity: 480ml/12.2oz Weight: 369g



RXGQ78 Size: T7\*B8.5\*H6.7cm Capacity: 27