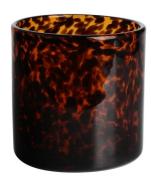

: T8\*B8\*H9cm Capacity: 270ml/6.9oz Weight: 270g



RXDS3611-8 Size: T8.1\*B5\*H9cm Capacity: 270ml/6.9oz Weight: 328g



RXDS3711-1 Size: T8\*B8\*H8cm Capacity: 240ml/6.1 or



RXDS4112 Size: T8.1\*B8\*H12.7cm Capacity: 430ml/10.9oz



RXDS4115 Size: T8.1\*B8\*H10.3cm Capacity: 340ml/8.6oz



RXDS10100 Size: T10\*B9.9\*H10cm Capacity: 525ml/13.3oz Weight: 555g



RXDS880 Size: T8\*B7.9\*H8cm Capacity: 250ml/6.4oz Weight: 324g



RXZL68 Size: T10.3\*B6\*H15.2cm Capacity: 1240ml/31.5oz Weight: 1062g



**RXZL37** Size: T9\*B7\*H12.5cm Capacity: 850ml/21.6oz Weight: 835g



RXZL12 Size: T6.5\*B5.5\*H10.7cm Capacity: 455ml/11.6oz Weight: 351g



RXDS3611-7 Size: T7.7\*B4.7\*H8.9cm Capacity: 300ml/7.6oz Weight: 285g



RXGQ12120 Size: T11.9\*B11.8\*H12cm Capacity: 1075ml/27.3oz Weight: 518g



RXDS33135-4 Size: T10\*B10\*H10cm Capacity: 555ml/14.1oz Weight: 474g



RXGQ2111 Size: T8\*B8\*H8cm Capacity: 240ml/6.1oz Weight: 339g



RXGQ1816 Size: T9.8\*B9.8H16cm Capacity: 910ml/23.1oz



RXGQ5713 Size: T9\*B9\*H10cm Capacity: 500ml/12.7oz



RXGQ3311 Size: T8\*B8\*H9cm Capacity: 270ml/6.9oz Weight: 430q



RXGQ500 Size: T7.9\*B8.5\*H8.3cm Capacity: 480ml/12.2oz Weight: 369g



RXGQ78 Size: T7\*B8.5\*H6.7cm Capacity: 270ml/6.9oz

# **Production Processing**

## **Packing & Delivery**





















— since 2005 —

#### Other Information

- Original design statement: The styles and labels of the aromatherapy bottles and candle jars shown in the pictures were originally designed by the members of Ruixin Glass' Business Department in March. They were then produced as samples i