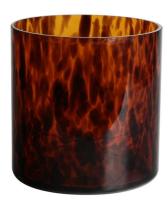

RXDS42115 Size: T8.8\*B8.8\*H9.8cm Capacity: 400ml/10.2oz



RXGQ1812 Size: T8\*B8\*H9cm Capacity: 270ml/6.9oz Weight: 270g



RXDS3611-8 Size: T8.1\*B5\*H9cm Capacity: 270ml/6.9oz Weight: 328g



RXDS3711-1 Size: T8\*B8\*H8cm Capacity: 240ml/6.1 or



RXDS4112 Size: T8.1\*B8\*H12.7cm Capacity: 430ml/10.9oz



RXDS4115 Size: T8.1\*B8\*H10.3cm Capacity: 340ml/8.6oz



RXDS10100 Size: T10\*B9.9\*H10cm Capacity: 525ml/13.3oz Weight: 555g



RXDS880 Size: T8\*B7.9\*H8cm Capacity: 250ml/6.4oz Weight: 324g



RXZL68 Size: T10.3\*B6\*H15.2cm Capacity: 1240ml/31.5oz Weight: 1062g



**RXZL37** Size: T9\*B7\*H12.5cm Capacity: 850ml/21.6oz Weight: 835g



RXZL12 Size: T6.5\*B5.5\*H10.7cm Capacity: 455ml/11.6oz Weight: 351g



RXDS3611-7 Size: T7.7\*B4.7\*H8.9cm Capacity: 300ml/7.6oz Weight: 285g



RXGQ12120 Size: T11.9\*B11.8\*H12cm Capacity: 1075ml/27.3oz Weight: 518g



RXDS33135-4 Size: T10\*B10\*H10cm Capacity: 555ml/14.1oz Weight: 474g



RXGQ2111 Size: T8\*B8\*H8cm Capacity: 240ml/6.1oz Weight: 339g



RXGQ1816 Size: T9.8\*B9.8H16cm Capacity: 910ml/23.1oz



RXGQ5713 Size: T9\*B9\*H10cm Capacity: 500ml/12.7oz



RXGQ3311 Size: T8\*B8\*H9cm Capacity: 270ml/6.9oz Weight: 430q



RXGQ500 Size: T7.9\*B8.5\*H8.3cm Capacity: 480ml/12.2oz Weight: 369g



RXGQ78 Size: T7\*B8.5\*H6.7cm Capacity: 270ml/6.9oz

# **Production Processing**

## **Packing & Delivery**





















— since 2005 —

#### Other Information

- Original design statement: The styles and labels of the aromatherapy bottles and candle jars shown in the pictures were originally designed by the members of Ruix