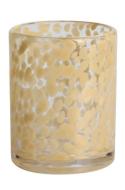

# Large 30oz pink fritted Confetti slant rim glass candle jar

### **Specification**

| Place of Origin | China, Shanxi             |
|-----------------|---------------------------|
| Brand Name      | Ruixin Glass              |
| Product name    | Confetti glass candle jar |
| Material        | Soda lime glass           |
| Color           | (Customizable)            |
| MOQ             | 2000pcs                   |
| Sample          | 7 Working Days            |



RXDS42115 Size: T8.8\*B8.8\*H9.8cm Capacity: 400ml/10.2oz



RXGQ1812 Size: T8\*B8\*H9cm Capacity: 270ml/6.9oz Weight: 270g



RXDS3611-8 Size: T8.1\*B5\*H9cm Capacity: 270ml/6.9oz Weight: 328g



RXDS3711-1 Size: T8\*B8\*H8cm Capacity: 240ml/6.1 or



RXDS4112 Size: T8.1\*B8\*H12.7cm Capacity: 430ml/10.9oz



RXDS4115 Size: T8.1\*B8\*H10.3cm Capacity: 340ml/8.6oz



RXDS10100 Size: T10\*B9.9\*H10cm Capacity: 525ml/13.3oz Weight: 555g



RXDS880 Size: T8\*B7.9\*H8cm Capacity: 250ml/6.4oz Weight: 324g



RXZL68 Size: T10.3\*B6\*H15.2cm Capacity: 1240ml/31.5oz Weight: 1062g



**RXZL37** Size: T9\*B7\*H12.5cm Capacity: 850ml/21.6oz Weight: 835g



RXZL12 Size: T6.5\*B5.5\*H10.7cm Capacity: 455ml/11.6oz Weight: 351g



RXDS3611-7 Size: T7.7\*B4.7\*H8.9cm Capacity: 300ml/7.6oz Weight: 285g



RXGQ12120 Size: T11.9\*B11.8\*H12cm Capacity: 1075ml/27.3oz Weight: 518g



RXDS33135-4 Size: T10\*B10\*H10cm Capacity: 555ml/14.1oz Weight: 474g



RXGQ2111 Size: T8\*B8\*H8cm Capacity: 240ml/6.1oz Weight: 339g



RXGQ1816 Size: T9.8\*B9.8H16cm Capacity: 910ml/23.1oz



RXGQ5713 Size: T9\*B9\*H10cm Capacity: