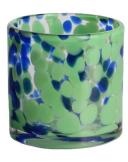

Shanxi             |
|-----------------|---------------------------|
| Brand Name      | Ruixin Glass              |
| Product name    | Confetti glass candle jar |
| Material        | Soda lime glass           |
| Color           | (Customizable)            |
| MOQ             | 2000pcs                   |
| Sample          | 7 Working Days            |



RXDS42115 Size: T8.8\*B8.8\*H9.8cm Capacity: 400ml/10.2oz



RXGQ1812 Size: T8\*B8\*H9cm Capacity: 270ml/6.9oz Weight: 270g



RXDS3611-8 Size: T8.1\*B5\*H9cm Capacity: 270ml/6.9oz Weight: 328g



RXDS3711-1 Size: T8\*B8\*H8cm Capacity: 240ml/6.1 or



RXDS4112 Size: T8.1\*B8\*H12.7cm Capacity: 430ml/10.9oz



RXDS4115 Size: T8.1\*B8\*H10.3cm Capacity: 340ml/8.6oz



RXDS10100 Size: T10\*B9.9\*H10cm Capacity: 525ml/13.3oz Weight: 555g



RXDS880 Size: T8\*B7.9\*H8cm Capacity: 250ml/6.4oz Weight: 324g



RXZL68 Size: T10.3\*B6\*H15.2cm Capacity: 1240ml/31.5oz Weight: 1062g



**RXZL37** Size: T9\*B7\*H12.5cm Capacity: 850ml/21.6oz Weight: 835g



RXZL12 Size: T6.5\*B5.5\*H10.7cm Capacity: 455ml/11.6oz Weight: 351g



RXDS3611-7 Size: T7.7\*B4.7\*H8.9cm Capacity: 300ml/7.6oz Weight: 285g



RXGQ12120 Size: T11.9\*B11.8\*H12cm Capacity: 1075ml/27.3oz Weight: 518g



RXDS33135-4 Size: T10\*B10\*H10cm Capacity: 555ml/14.1oz Weight: 474g



RXGQ2111 Size: T8\*B8\*H8cm Capacity: 240ml/6.1oz Weight: 339g



RXGQ1816 Size: T9.8\*B9.8H16cm Capacity: 910ml/23.1oz



RXGQ5713 Size: T9\*B9\*H10cm Capacity: 500ml/12.7oz



RXGQ3311 Size: T8\*B8\*H9cm Capacity: 270ml/6.9oz Weight: 430q



RXGQ500 Size: T7.9\*B8.5\*H8.3cm Capacity: 480m