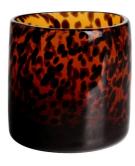

1\*B5\*H9cm Capacity: 270ml/6.9oz Weight: 328g



RXDS3711-1 Size: T8\*B8\*H8cm Capacity: 240ml/6.1 or



RXDS4112 Size: T8.1\*B8\*H12.7cm Capacity: 430ml/10.9oz



RXDS4115 Size: T8.1\*B8\*H10.3cm Capacity: 340ml/8.6oz



RXDS10100 Size: T10\*B9.9\*H10cm Capacity: 525ml/13.3oz Weight: 555g



RXDS880 Size: T8\*B7.9\*H8cm Capacity: 250ml/6.4oz Weight: 324g



RXZL68 Size: T10.3\*B6\*H15.2cm Capacity: 1240ml/31.5oz Weight: 1062g



**RXZL37** Size: T9\*B7\*H12.5cm Capacity: 850ml/21.6oz Weight: 835g



RXZL12 Size: T6.5\*B5.5\*H10.7cm Capacity: 455ml/11.6oz Weight: 351g



RXDS3611-7 Size: T7.7\*B4.7\*H8.9cm Capacity: 300ml/7.6oz Weight: 285g



RXGQ12120 Size: T11.9\*B11.8\*H12cm Capacity: 1075ml/27.3oz Weight: 518g



RXDS33135-4 Size: T10\*B10\*H10cm Capacity: 555ml/14.1oz Weight: 474g



RXGQ2111 Size: T8\*B8\*H8cm Capacity: 240ml/6.1oz Weight: 339g



RXGQ1816 Size: T9.8\*B9.8H16cm Capacity: 910ml/23.1oz



RXGQ5713 Size: T9\*B9\*H10cm Capacity: 500ml/12.7oz



RXGQ3311 Size: T8\*B8\*H9cm Capacity: 270ml/6.9oz Weight: 430q



RXGQ500 Size: T7.9\*B8.5\*H8.3cm Capacity: 480ml/12.2oz Weight: 369g



RXGQ78 Size: T7\*B8.5\*H6.7cm Capacity: 270ml/6.9oz

# **Production Processing**

## **Packing & Delivery**





















— since 2005 —

#### Other Information

- Original design statement: The styles and labels of the aromatherapy bottles and candle jars shown in the pictures were originally designed by the members of Ruixin Glass' Business Department in March. They were then produced as samples in the factory and photographed in our office studio. Currently, all sampl