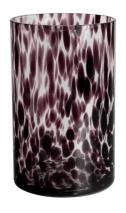

T8\*B8\*H8cm Capacity: 240ml/6.1 or



RXDS4112 Size: T8.1\*B8\*H12.7cm Capacity: 430ml/10.9oz



RXDS4115 Size: T8.1\*B8\*H10.3cm Capacity: 340ml/8.6oz



RXDS10100 Size: T10\*B9.9\*H10cm Capacity: 525ml/13.3oz Weight: 555g



RXDS880 Size: T8\*B7.9\*H8cm Capacity: 250ml/6.4oz Weight: 324g



RXZL68 Size: T10.3\*B6\*H15.2cm Capacity: 1240ml/31.5oz Weight: 1062g



**RXZL37** Size: T9\*B7\*H12.5cm Capacity: 850ml/21.6oz Weight: 835g



RXZL12 Size: T6.5\*B5.5\*H10.7cm Capacity: 455ml/11.6oz Weight: 351g



RXDS3611-7 Size: T7.7\*B4.7\*H8.9cm Capacity: 300ml/7.6oz Weight: 285g



RXGQ12120 Size: T11.9\*B11.8\*H12cm Capacity: 1075ml/27.3oz Weight: 518g



RXDS33135-4 Size: T10\*B10\*H10cm Capacity: 555ml/14.1oz Weight: 474g



RXGQ2111 Size: T8\*B8\*H8cm Capacity: 240ml/6.1oz Weight: 339g



RXGQ1816 Size: T9.8\*B9.8H16cm Capacity: 910ml/23.1oz



RXGQ5713 Size: T9\*B9\*H10cm Capacity: 500ml/12.7oz



RXGQ3311 Size: T8\*B8\*H9cm Capacity: 270ml/6.9oz Weight: 430q



RXGQ500 Size: T7.9\*B8.5\*H8.3cm Capacity: 480ml/12.2oz Weight: 369g



RXGQ78 Size: T7\*B8.5\*H6.7cm Capacity: 270ml/6.9oz

# **Production Processing**

## **Packing & Delivery**





















— since 2005 —

#### Other Information

- Original design statement: The styles and labels of the aromatherapy bottles and candle jars shown in the pictures were originally designed by the members of Ruixin Glass' Business Department in March. They were then produced as samples in the factory and photographed in our office studio. Currently, all samples are stored in Ruixin Glass' sample room. We kindly request that