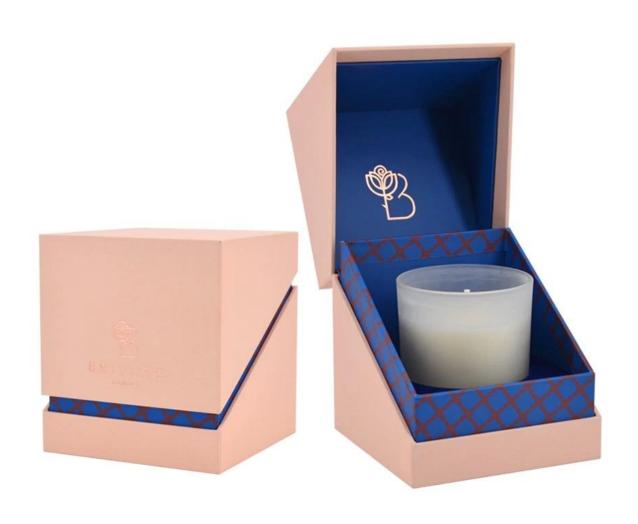

# Large 30oz pink fritted Confetti slant rim glass candle jar

### **Specification**

| Place of Origin | China, Shanxi             |
|-----------------|---------------------------|
| Brand Name      | Ruixin Glass              |
| Product name    | Confetti glass candle jar |
| Material        | Soda lime glass           |
| Color           | (Customizable)            |
| MOQ             | 2000pcs                   |
| Sample          | 7 Working Days            |