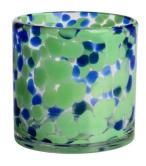

rim glass candle jar

### **Specification**

| Place of Origin | China, Shanxi             |
|-----------------|---------------------------|
| Brand Name      | Ruixin Glass              |
| Product name    | Confetti glass candle jar |
| Material        | Soda lime glass           |
| Color           | (Customizable)            |
| MOQ             | 2000pcs                   |
| Sample          | 7 Working Days            |



RXDS42115 Size: T8.8\*B8.8\*H9.8cm Capacity: 400ml/10.2oz



RXGQ1812 Size: T8\*B8\*H9cm Capacity: 270ml/6.9oz Weight: 270g



RXDS3611-8 Size: T8.1\*B5\*H9cm Capacity: 270ml/6.9oz Weight: 328g



RXDS3711-1 Size: T8\*B8\*H8cm Capacity: 240ml/6.1 or



RXDS4112 Size: T8.1\*B8\*H12.7cm Capacity: 430ml/10.9oz



RXDS4115 Size: T8.1\*B8\*H10.3cm Capacity: 340ml/8.6oz



RXDS10100 Size: T10\*B9.9\*H10cm Capacity: 525ml/13.3oz Weight: 555g



RXDS880 Size: T8\*B7.9\*H8cm Capacity: 250ml/6.4oz Weight: 324g



RXZL68 Size: T10.3\*B6\*H15.2cm Capacity: 1240ml/31.5oz Weight: 1062g



**RXZL37** Size: T9\*B7\*H12.5cm Capacity: 850ml/21.6oz Weight: 835g



RXZL12 Size: T6.5\*B5.5\*H10.7cm Capacity: 455ml/11.6oz Weight: 351g



RXDS3611-7 Size: T7.7\*B4.7\*H8.9cm Capacity: 300ml/7.6oz Weight: 285g



RXGQ12120 Size: T11.9\*B11.8\*H12cm Capacity: 1075ml/27.3oz Weight: 518g



RXDS33135-4 Size: T10\*B10\*H10cm Capacity: 555ml/14.1oz Weight: 474g



RXGQ2111 Size: T8\*B8\*H8cm Capacity: 240ml/6.1oz Weight: 339g



RXGQ1816 Size: T9.8\*B9.8H16cm Capacity: 910ml/23.1oz



RXGQ5713 Size: T9\*B9\*H10cm Capacity: 500ml/12.7oz



RXGQ3311 Size: T8\*B8\*H9cm Capacity: 270