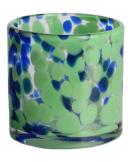

gin | China, Shanxi             |
|-----------------|---------------------------|
| Brand Name      | Ruixin Glass              |
| Product name    | Confetti glass candle jar |
| Material        | Soda lime glass           |
| Color           | (Customizable)            |
| MOQ             | 2000pcs                   |
| Sample          | 7 Working Days            |



RXDS42115 Size: T8.8\*B8.8\*H9.8cm Capacity: 400ml/10.2oz



RXGQ1812 Size: T8\*B8\*H9cm Capacity: 270ml/6.9oz



RXDS3611-8 Size: T8.1\*B5\*H9cm Capacity: 270ml/6.9or Waight: 378g



RXDS3711-1 Size: T8\*B8\*H8cm Capacity: 240ml/6.1 or



RXDS4112 Size: T8.1\*B8\*H12.7cm Capacity: 430ml/10.9oz



RXDS4115 Size: T8.1\*B8\*H10.3cm Capacity: 340ml/8.6oz



RXDS10100 Size: T10\*B9.9\*H10cm Capacity: 525ml/13.3oz Weight: 555g



RXDS880 Size: T8\*B7.9\*H8cm Capacity: 250ml/6.4oz Weight: 324g



RXZL68 Size: T10.3\*B6\*H15.2cm Capacity: 1240ml/31.5oz Weight: 1062g



**RXZL37** Size: T9\*B7\*H12.5cm Capacity: 850ml/21.6oz Weight: 835g



RXZL12 Size: T6.5\*B5.5\*H10.7cm Capacity: 455ml/11.6oz Weight: 351g



RXDS3611-7 Size: T7.7\*B4.7\*H8.9cm Capacity: 300ml/7.6oz Weight: 285g



RXGQ12120 Size: T11.9\*B11.8\*H12cm Capacity: 1075ml/27.3oz Weight: 518g



RXDS33135-4 Size: T10\*B10\*H10cm Capacity: 555ml/14.1oz Weight: 474g



RXGQ2111 Size: T8\*B8\*H8cm Capacity: 240ml/6.1oz Weight: 339g



RXGQ1816 Size: T9.8\*B9.8H16cm Capacity: 910ml/23.1oz



RXGQ5713 Size: T9\*B9\*H10cm Capacity: 500ml/12.7oz



RXGQ3311 Size: T8\*B8\*H9cm Capacity: 270ml/6.9oz Weight: 430q



RXGQ500 Size: T7.9\*B8.5\*H8.3cm Capacity: 480m