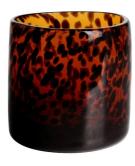

# Handmade 1L 27oz huge leopard black spotted glass candle jar

RXDS42115 Size: T8.8\*B8.8\*H9.8cm Capacity: 400ml/10.2oz

RXGQ1812 Size: T8\*B8\*H9cm Capacity: 270ml/6.9oz

RXDS3611-8 Size: T8.1\*B5\*H9cm Capacity: 270ml/6.9or Waight: 378g

RXDS3711-1 Size: T8\*B8\*H8cm Capacity: 240ml/6.1 or

RXDS4112 Size: T8.1\*B8\*H12.7cm Capacity: 430ml/10.9oz

RXDS4115 Size: T8.1\*B8\*H10.3cm Capacity: 340ml/8.6oz

RXDS10100 Size: T10\*B9.9\*H10cm Capacity: 525ml/13.3oz Weight: 555g

RXDS880 Size: T8\*B7.9\*H8cm Capacity: 250ml/6.4oz Weight: 324g

RXZL68 Size: T10.3\*B6\*H15.2cm Capacity: 1240ml/31.5oz Weight: 1062g

**RXZL37** Size: T9\*B7\*H12.5cm Capacity: 850ml/21.6oz Weight: 835g

RXZL12 Size: T6.5\*B5.5\*H10.7cm Capacity: 455ml/11.6oz Weight: 351g

RXDS3611-7 Size: T7.7\*B4.7\*H8.9cm Capacity: 300ml/7.6oz Weight: 285g

RXGQ12120 Size: T11.9\*B11.8\*H12cm Capacity: 1075ml/27.3oz Weight: 518g

RXDS33135-4 Size: T10\*B10\*H10cm Capacity: 555ml/14.1oz Weight: 474g

RXGQ2111 Size: T8\*B8\*H8cm Capacity: 240ml/6.1oz Weight: 339g

RXGQ1816 Size: T9.8\*B9.8H16cm Capacity: 910ml/23.1oz

RXGQ5713 Size: T9\*B9\*H10cm Capacity: 500ml/12.7oz

RXGQ3311 Size: T8\*B8\*H9cm Capacity: 270ml/6.9oz Weight: 430q

RXGQ500 Size: T7.9\*B8.5\*H8.3cm Capacity: 480ml/12.2oz Weight: 369g

RXGQ78 Size: T7\*B8.5\*H6.7cm Capacity: 270ml/6.9oz