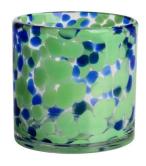

rd black spotted glass candle jar

### **Specification**

| Place of Origin | China, Shanxi             |
|-----------------|---------------------------|
| Brand Name      | Ruixin Glass              |
| Product name    | Confetti glass candle jar |
| Material        | Soda lime glass           |
| Color           | (Customizable)            |
| MOQ             | 2000pcs                   |
| Sample          | 7 Working Days            |



RXDS42115 Size: T8.8\*B8.8\*H9.8cm Capacity: 400ml/10.2oz



RXGQ1812 Size: T8\*B8\*H9cm Capacity: 270ml/6.9oz



RXDS3611-8 Size: T8.1\*B5\*H9cm Capacity: 270ml/6.9or Waight: 378g



RXDS3711-1 Size: T8\*B8\*H8cm Capacity: 240ml/6.1 or



RXDS4112 Size: T8.1\*B8\*H12.7cm Capacity: 430ml/10.9oz



RXDS4115 Size: T8.1\*B8\*H10.3cm Capacity: 340ml/8.6oz



RXDS10100 Size: T10\*B9.9\*H10cm Capacity: 525ml/13.3oz Weight: 555g



RXDS880 Size: T8\*B7.9\*H8cm Capacity: 250ml/6.4oz Weight: 324g



RXZL68 Size: T10.3\*B6\*H15.2cm Capacity: 1240ml/31.5oz Weight: 1062g



**RXZL37** Size: T9\*B7\*H12.5cm Capacity: 850ml/21.6oz Weight: 835g



RXZL12 Size: T6.5\*B5.5\*H10.7cm Capacity: 455ml/11.6oz Weight: 351g



RXDS3611-7 Size: T7.7\*B4.7\*H8.9cm Capacity: 300ml/7.6oz Weight: 285g



RXGQ12120 Size: T11.9\*B11.8\*H12cm Capacity: 1075ml/27.3oz Weight: 518g



RXDS33135-4 Size: T10\*B10\*H10cm Capacity: 555ml/14.1oz Weight: 474g



RXGQ2111 Size: T8\*B8\*H8cm Capacity: 240ml/6.1oz Weight: 339g



RXGQ1816 Size: T9.8\*B9.8H16cm Capacity: 910ml/23.1oz



RXGQ5713 Size: T9\*B9\*H10cm Capacity: 500ml/12.7oz



RXGQ3311 Size: T8\*B8\*H9cm Capacity: 270