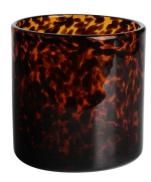

# Handmade 1L 27oz huge leopard black spotted glass candle jar

RXDS42115 Size: T8.8\*B8.8\*H9.8cm Capacity: 400ml/10.2oz

RXGQ1812 Size: T8\*B8\*H9cm Capacity: 270ml/6.9oz

RXDS3611-8 Size: T8.1\*B5\*H9cm Capacity: 270ml/6.9or Waight: 378g

RXDS3711-1 Size: T8\*B8\*H8cm Capacity: 240ml/6.1 or

RXDS4112 Size: T8.1\*B8\*H12.7cm Capacity: 430ml/10.9oz

RXDS4115 Size: T8.1\*B8\*H10.3cm Capacity: 340ml/8.6oz

RXDS10100 Size: T10\*B9.9\*H10cm Capacity: 525ml/13.3oz Weight: 555g

RXDS880 Size: T8\*B7.9\*H8cm Capacity: 250ml/6.4oz Weight: 324g

RXZL68 Size: T10.3\*B6\*H15.2cm Capacity: 1240ml/31.5oz Weight: 1062g

**RXZL37** Size: T9\*B7\*H12.5cm Capacity: 850ml/21.6oz Weight: 835g

RXZL12 Size: T6.5\*B5.5\*H10.7cm Capacity: 455ml/11.6oz Weight: 351g

RXDS3611-7 Size: T7.7\*B4.7\*H8.9cm Capacity: 300ml/7.6oz Weight: 285g

RXGQ12120 Size: T11.9\*B11.8\*H12cm Capacity: 1075ml/27.3oz Weight: 518g

RXDS33135-4 Size: T10\*B10\*H10cm Capacity: 555ml/14.1oz Weight: 474g

RXGQ2111 Size: T8\*B8\*H8cm Capacity: 240ml/6.1oz Weight: 339g

RXGQ1816 Size: T9.8\*B9.8H16cm Capacity: 910ml/23.1oz

RXGQ5713 Size: T9\*B9\*H10cm Capacity: 500ml/12.7oz

RXGQ3311 Size: T8\*B8\*H9cm Capacity: 270ml/6.9oz Weight: 430q

RXGQ500 Size: T7.9\*B8.5\*H8.3cm Capacity: 480ml/12.2oz Weight: 369g

RXGQ78 Size: T7\*B8.5\*H6.7cm Capacity: 270ml/6.9oz