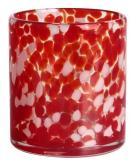

# Handmade 1L 27oz huge leopard black spotted glass candle jar

RXDS42115 Size: T8.8\*B8.8\*H9.8cm Capacity: 400ml/10.2oz

RXGQ1812 Size: T8\*B8\*H9cm Capacity: 270ml/6.9oz

RXDS3611-8 Size: T8.1\*B5\*H9cm Capacity: 270ml/6.9or Waight: 378g

RXDS3711-1 Size: T8\*B8\*H8cm Capacity: 240ml/6.1 or

RXDS4112 Size: T8.1\*B8\*H12.7cm Capacity: 430ml/10.9oz

RXDS4115 Size: T8.1\*B8\*H10.3cm Capacity: 340ml/8.6oz

RXDS10100 Size: T10\*B9.9\*H10cm Capacity: 525ml/13.3oz Weight: 555g

RXDS880 Size: T8\*B7.9\*H8cm Capacity: 250ml/6.4oz Weight: 324g