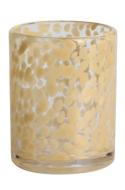

# Handmade 1L 27oz huge leopard black spotted glass candle jar

### **Specification**

| Place of Origin | China, Shanxi             |
|-----------------|---------------------------|
| Brand Name      | Ruixin Glass              |
| Product name    | Confetti glass candle jar |
| Material        | Soda lime glass           |
| Color           | (Customizable)            |
| MOQ             | 2000pcs                   |
| Sample          | 7 Working Days            |



RXDS42115 Size: T8.8\*B8.8\*H9.8cm Capacity: 400ml/10.2oz



RXGQ1812 Size: T8\*B8\*H9cm Capacity: 270ml/6.9oz



RXDS3611-8 Size: T8.1\*B5\*H9cm Capacity: 270ml/6.9or Waight: 378g



RXDS3711-1 Size: T8\*B8\*H8cm Capacity: 240ml/6.1 or



RXDS4112 Size: T8.1\*B8\*H12.7cm Capacity: 430ml/10.9oz



RXDS4115 Size: T8.1\*B8\*H10.3cm Capacity: 340ml/8.6oz



RXDS10100 Size: T10\*B9.9\*H10cm Capacity: 525ml/13.3oz Weight: 555g



RXDS880 Size: T8\*B7.9\*H8cm Capacity: 250ml/6.4oz Weight: 324g



RXZL68 Size: T10.3\*B6\*H15.2cm Capacity: 1240ml/31.5oz Weight: 1062g



**RXZL37** Size: T9\*B7\*H12.5cm Capacity: 850ml/21.6oz Weight: 835g



RXZL12 Size: T6.5\*B5.5\*H10.7cm Capacity: 455ml/11.6oz Weight: 351g



RXDS3611-7 Size: T7.7\*B4.7\*H8.9cm Capacity: 300ml/7.6oz Weight: 285g



RXGQ12120 Size: T11.9\*B11.8\*H12cm Capacity: 1075ml/27.3oz Weight: 518g



RXDS33135-4 Size: T10\*B10\*H10cm Capacity: 555ml/14.1oz Weight: 474g



RXGQ2111 Size: T8\*B8\*H8cm Capacity: 240ml/6.1oz Weight: 339g



RXGQ1816 Size: T9.8\*B9.8H16cm Capacity: 910ml/23.1oz



RXGQ5713 Size: T9\*B9\*H10cm Capacity: