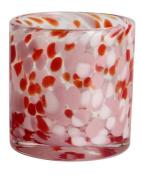

# Handmade 1L 27oz huge leopard black spotted glass candle jar

RXGQ500 Size: T7.9\*B8.5\*H8.3cm Capacity: 480ml/12.2oz Weight: 369g

RXGQ78 Size: T7\*B8.5\*H6.7cm Capacity: 270ml/6.9oz