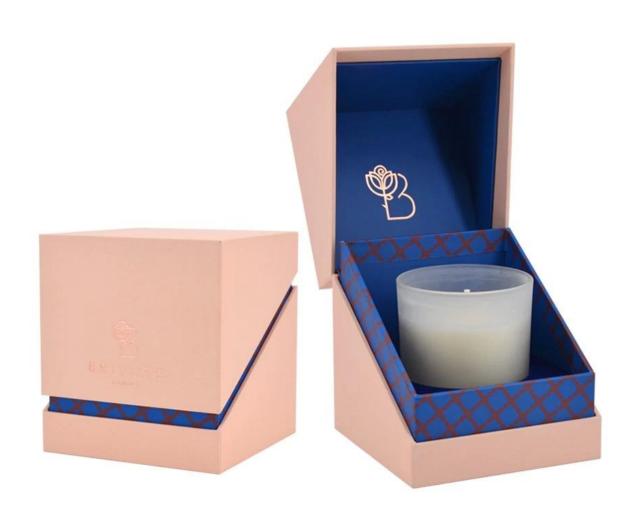

# Handmade 1L 27oz huge leopard black spotted glass candle jar

#### Other Information

- Original design statement: The styles and labels of the aromatherapy bottles and candle jars shown in the pictures were originally designed by the members of Ruixin Glass' Business Department in March. They were then produced as samples in the factory and photographed in our office studio. Currently, all samples are stored in Ruixin Glass' sample room. We kindly request that other companies refrain from unauthorized use of these images.
- **About factory**: With extensive experience and a dedicated team, Ruixin Glass specializes in customizing glass packaging for both emerging and established aromatherapy brands. We have strong connections with factories and all members of our Business Department have hands-on experience in the production process. We welcome inquiries and value your feedback.
- **About customization & ready-to-ship**: As we primarily focus on customized products, we do not keep a large inventory of ready-made stock with various image styles. However, we maintain a small stock of samples to send to potential business partners who express cooperative intentions.
  - Customizable items with minimum MOQ:
    - Surface treatment options, such as spray (misted/smooth surface), electroplating, etc.
    - Customization of brand labels.
    - Silk screen logo customization.
    - Lid customization.
  - Customizable items that require a higher order quantity:
    - Shape customization.
    - Thread specifications customization (for threaded bottles).
- **About response time**: Our dedicated Business Department team is committed to providing attentive service and prompt responses to your inquiries, regardless of your location or the time you send your message.Contact us now!