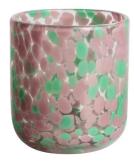

# Handmade 1L 27oz huge leopard black spotted glass candle jar

RXGQ2111 Size: T8\*B8\*H8cm Capacity: 240ml/6.1oz Weight: 339g

RXGQ1816 Size: T9.8\*B9.8H16cm Capacity: 910ml/23.1oz

RXGQ5713 Size: T9\*B9\*H10cm Capacity: 500ml/12.7oz

RXGQ3311 Size: T8\*B8\*H9cm Capacity: 270ml/6.9oz Weight: 430q