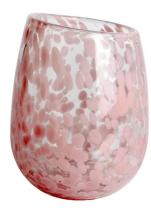

# Handmade 1L 27oz huge leopard black spotted glass candle jar

### **Specification**

| Place of Origin | China, Shanxi             |
|-----------------|---------------------------|
| Brand Name      | Ruixin Glass              |
| Product name    | Confetti glass candle jar |
| Material        | Soda lime glass           |
| Color           | (Customizable)            |
| MOQ             | 2000pcs                   |
| Sample          | 7 Working Days            |