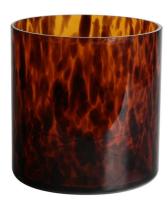

# Handmade 1L 27oz huge leopard black spotted glass candle jar

RXDS42115 Size: T8.8\*B8.8\*H9.8cm Capacity: 400ml/10.2oz

RXGQ1812 Size: T8\*B8\*H9cm Capacity: 270ml/6.9oz

RXDS3611-8 Size: T8.1\*B5\*H9cm Capacity: 270ml/6.9or Waight: 378g

RXDS3711-1 Size: T8\*B8\*H8cm Capacity: 240ml/6.1 or

RXDS4112 Size: T8.1\*B8\*H12.7cm Capacity: 430ml/10.9oz

RXDS4115 Size: T8.1\*B8\*H10.3cm Capacity: 340ml/8.6oz

RXDS10100 Size: T10\*B9.9\*H10cm Capacity: 525ml/13.3oz Weight: 555g

RXDS880 Size: T8\*B7.9\*H8cm Capacity: 250ml/6.4oz Weight: 324g

RXZL68 Size: T10.3\*B6\*H15.2cm Capacity: 1240ml/31.5oz Weight: 1062g

**RXZL37** Size: T9\*B7\*H12.5cm Capacity: 850ml/21.6oz Weight: 835g

RXZL12 Size: T6.5\*B5.5\*H10.7cm Capacity: 455ml/11.6oz Weight: 351g

RXDS3611-7 Size: T7.7\*B4.7\*H8.9cm Capacity: 300ml/7.6oz Weight: 285g

RXGQ12120 Size: T11.9\*B11.8\*H12cm Capacity: 1075ml/27.3oz Weight: 518g

RXDS33135-4 Size: T10\*B10\*H10cm Capacity: 555ml/14.1oz Weight: 474g

RXGQ2111 Size: T8\*B8\*H8cm Capacity: 240ml/6.1oz Weight: 339g

RXGQ1816 Size: T9.8\*B9.8H16cm Capacity: 910ml/23.1oz

RXGQ5713 Size: T9\*B9\*H10cm Capacity: 500ml/12.7oz

RXGQ3311 Size: T8\*B8\*H9cm Capacity: 270ml/6.9oz Weight: 430q

RXGQ500 Size: T7.9\*B8.5\*H8.3cm Capacity: 480ml/12.2oz Weight: 369g

RXGQ78 Size: T7\*B8.5\*H6.7cm Capacity: 270ml/6.9oz