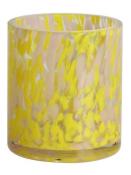

# Handmade 1L 27oz huge leopard black spotted glass candle jar

RXDS42115 Size: T8.8\*B8.8\*H9.8cm Capacity: 400ml/10.2oz

RXGQ1812 Size: T8\*B8\*H9cm Capacity: 270ml/6.9oz

RXDS3611-8 Size: T8.1\*B5\*H9cm Capacity: 270ml/6.9or Waight: 378g

RXDS3711-1 Size: T8\*B8\*H8cm Capacity: 240ml/6.1 or

RXDS4112 Size: T8.1\*B8\*H12.7cm Capacity: 430ml/10.9oz

RXDS4115 Size: T8.1\*B8\*H10.3cm Capacity: 340ml/8.6oz

RXDS10100 Size: T10\*B9.9\*H10cm Capacity: 525ml/13.3oz Weight: 555g

RXDS880 Size: T8\*B7.9\*H8cm Capacity: 250ml/6.4oz Weight: 324g

RXZL68 Size: T10.3\*B6\*H15.2cm Capacity: 1240ml/31.5oz Weight: 1062g

**RXZL37** Size: T9\*B7\*H12.5cm Capacity: 850ml/21.6oz Weight: 835g

RXZL12 Size: T6.5\*B5.5\*H10.7cm Capacity: 455ml/11.6oz Weight: 351g

RXDS3611-7 Size: T7.7\*B4.7\*H8.9cm Capacity: 300ml/7.6oz Weight: 285g

RXGQ12120 Size: T11.9\*B11.8\*H12cm Capacity: 1075ml/27.3oz Weight: 518g

RXDS33135-4 Size: T10\*B10\*H10cm Capacity: 555ml/14.1oz Weight: 474g

RXGQ2111 Size: T8\*B8\*H8cm Capacity: 240ml/6.1oz Weight: 339g

RXGQ1816 Size: T9.8\*B9.8H16cm Capacity: 910ml/23.1oz

RXGQ5713 Size: T9\*B9\*H10cm Capacity: 500ml/12.7oz

RXGQ3311 Size: T8\*B8\*H9cm Capacity: 270ml/6.9oz Weight: 430q

RXGQ500 Size: T7.9\*B8.5\*H8.3cm Capacity: 480ml/12.2oz Weight: 369g

RXGQ78 Size: T7\*B8.5\*H6.7cm Capacity: 270ml/6.9oz