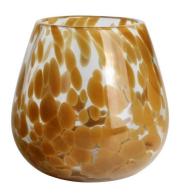

# Handmade 1L 27oz huge leopard black spotted glass candle jar

### **Specification**

| Place of Origin | China, Shanxi             |
|-----------------|---------------------------|
| Brand Name      | Ruixin Glass              |
| Product name    | Confetti glass candle jar |
| Material        | Soda lime glass           |
| Color           | (Customizable)            |
| MOQ             | 2000pcs                   |
| Sample          | 7 Working Days            |