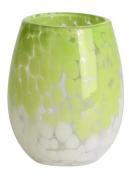

# Handmade 1L 27oz huge leopard black spotted glass candle jar

### **Specification**

| Place of Origin | China, Shanxi             |
|-----------------|---------------------------|
| Brand Name      | Ruixin Glass              |
| Product name    | Confetti glass candle jar |
| Material        | Soda lime glass           |
| Color           | (Customizable)            |
| MOQ             | 2000pcs                   |
| Sample          | 7 Working Days            |