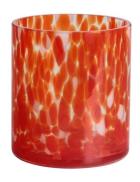

# Handmade 1L 27oz huge leopard black spotted glass candle jar

RXZL68 Size: T10.3\*B6\*H15.2cm Capacity: 1240ml/31.5oz Weight: 1062g

**RXZL37** Size: T9\*B7\*H12.5cm Capacity: 850ml/21.6oz Weight: 835g

RXZL12 Size: T6.5\*B5.5\*H10.7cm Capacity: 455ml/11.6oz Weight: 351g

RXDS3611-7 Size: T7.7\*B4.7\*H8.9cm Capacity: 300ml/7.6oz Weight: 285g

RXGQ12120 Size: T11.9\*B11.8\*H12cm Capacity: 1075ml/27.3oz Weight: 518g

RXDS33135-4 Size: T10\*B10\*H10cm Capacity: 555ml/14.1oz Weight: 474g