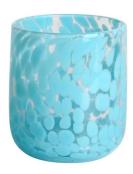

# Handmade 1L 27oz huge leopard black spotted glass candle jar

### **Specification**

| Place of Origin | China, Shanxi             |
|-----------------|---------------------------|
| Brand Name      | Ruixin Glass              |
| Product name    | Confetti glass candle jar |
| Material        | Soda lime glass           |
| Color           | (Customizable)            |
| MOQ             | 2000pcs                   |
| Sample          | 7 Working Days            |