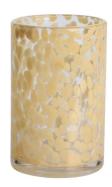

# Handmade 1L 27oz huge leopard black spotted glass candle jar

### **Specification**

| Place of Origin | China, Shanxi             |
|-----------------|---------------------------|
| Brand Name      | Ruixin Glass              |
| Product name    | Confetti glass candle jar |
| Material        | Soda lime glass           |
| Color           | (Customizable)            |
| MOQ             | 2000pcs                   |
| Sample          | 7 Working Days            |



RXDS42115 Size: T8.8\*B8.8\*H9.8cm Capacity: 400ml/10.2oz



RXGQ1812 Size: T8\*B8\*H9cm Capacity: 270ml/6.9oz



RXDS3611-8 Size: T8.1\*B5\*H9cm Capacity: 270ml/6.9or Waight: 378g



RXDS3711-1 Size: T8\*B8\*H8cm Capacity: 240ml/6.1 or



RXDS4112 Size: T8.1\*B8\*H12.7cm Capacity: 430ml/10.9oz



RXDS4115 Size: T8.1\*B8\*H10.3cm Capacity: 340ml/8.6oz



RXDS10100 Size: T10\*B9.9\*H10cm Capacity: 525ml/13.3oz Weight: 555g



RXDS880 Size: T8\*B7.9\*H8cm Capacity: 250ml/6.4oz Weight: 324g



RXZL68 Size: T10.3\*B6\*H15.2cm Capacity: 1240ml/31.5oz Weight: 1062g



**RXZL37** Size: T9\*B7\*H12.5cm Capacity: 850ml/21.6oz Weight: 835g



RXZL12 Size: T6.5\*B5.5\*H10.7cm Capacity: 455ml/11.6oz Weight: 351g



RXDS3611-7 Size: T7.7\*B4.7\*H8.9cm Capacity: 300ml/7.6oz Weight: 285g



RXGQ12120 Size: T11.9\*B11.8\*H12cm Capacity: 1075ml/27.3oz Weight: 518g



RXDS33135-4 Size: T10\*B10\*H10cm Capacity: 555ml/14.1oz Weight: 474g



RXGQ2111 Size: T8\*B8\*H8cm Capacity: 240ml/6.1oz Weight: 339g



RXGQ1816 Size: T9.8\*B9.8H16cm Capac