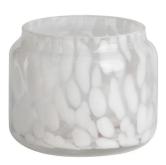

# Handmade 1L 27oz huge leopard black spotted glass candle jar

RXDS42115 Size: T8.8\*B8.8\*H9.8cm Capacity: 400ml/10.2oz

RXGQ1812 Size: T8\*B8\*H9cm Capacity: 270ml/6.9oz

RXDS3611-8 Size: T8.1\*B5\*H9cm Capacity: 270ml/6.9or Waight: 378g

RXDS3711-1 Size: T8\*B8\*H8cm Capacity: 240ml/6.1 or

RXDS4112 Size: T8.1\*B8\*H12.7cm Capacity: 430ml/10.9oz

RXDS4115 Size: T8.1\*B8\*H10.3cm Capacity: 340ml/8.6oz

RXDS10100 Size: T10\*B9.9\*H10cm Capacity: 525ml/13.3oz Weight: 555g

RXDS880 Size: T8\*B7.9\*H8cm Capacity: 250ml/6.4oz Weight: 324g

RXZL68 Size: T10.3\*B6\*H15.2cm Capacity: 1240ml/31.5oz Weight: 1062g

**RXZL37** Size: T9\*B7\*H12.5cm Capacity: 850ml/21.6oz Weight: 835g

RXZL12 Size: T6.5\*B5.5\*H10.7cm Capacity: 455ml/11.6oz Weight: 351g

RXDS3611-7 Size: T7.7\*B4.7\*H8.9cm Capacity: 300ml/7.6oz Weight: 285g

RXGQ12120 Size: T11.9\*B11.8\*H12cm Capacity: 1075ml/27.3oz Weight: 518g

RXDS33135-4 Size: T10\*B10\*H10cm Capacity: 555ml/14.1oz Weight: 474g

RXGQ2111 Size: T8\*B8\*H8cm Capacity: 240ml/6.1oz Weight: 339g

RXGQ1816 Size: T9.8\*B9.8H16cm Capacity: 910ml/23.1oz

RXGQ5713 Size: T9\*B9\*H10cm Capacity: 500ml/12.7oz

RXGQ3311 Size: T8\*B8\*H9cm Capacity: 270ml/6.9oz Weight: 430q

RXGQ500 Size: T7.9\*B8.5\*H8.3cm Capacity: 480ml/12.2oz Weight: 369g

RXGQ78 Size: T7\*B8.5\*H6.7cm Capacity: 270ml/6.9oz