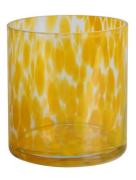

# Handmade 1L 27oz huge leopard black spotted glass candle jar

RXDS42115 Size: T8.8\*B8.8\*H9.8cm Capacity: 400ml/10.2oz

RXGQ1812 Size: T8\*B8\*H9cm Capacity: 270ml/6.9oz

RXDS3611-8 Size: T8.1\*B5\*H9cm Capacity: 270ml/6.9or Waight: 378g

RXDS3711-1 Size: T8\*B8\*H8cm Capacity: 240ml/6.1 or

RXDS4112 Size: T8.1\*B8\*H12.7cm Capacity: 430ml/10.9oz

RXDS4115 Size: T8.1\*B8\*H10.3cm Capacity: 340ml/8.6oz

RXDS10100 Size: T10\*B9.9\*H10cm Capacity: 525ml/13.3oz Weight: 555g

RXDS880 Size: T8\*B7.9\*H8cm Capacity: 250ml/6.4oz Weight: 324g

RXZL68 Size: T10.3\*B6\*H15.2cm Capacity: 1240ml/31.5oz Weight: 1062g

**RXZL37** Size: T9\*B7\*H12.5cm Capacity: 850ml/21.6oz Weight: 835g

RXZL12 Size: T6.5\*B5.5\*H10.7cm Capacity: 455ml/11.6oz Weight: 351g

RXDS3611-7 Size: T7.7\*B4.7\*H8.9cm Capacity: 300ml/7.6oz Weight: 285g

RXGQ12120 Size: T11.9\*B11.8\*H12cm Capacity: 1075ml/27.3oz Weight: 518g

RXDS33135-4 Size: T10\*B10\*H10cm Capacity: 555ml/14.1oz Weight: 474g

RXGQ2111 Size: T8\*B8\*H8cm Capacity: 240ml/6.1oz Weight: 339g

RXGQ1816 Size: T9.8\*B9.8H16cm Capacity: 910ml/23.1oz

RXGQ5713 Size: T9\*B9\*H10cm Capacity: 500ml/12.7oz

RXGQ3311 Size: T8\*B8\*H9cm Capacity: 270ml/6.9oz Weight: 430q

RXGQ500 Size: T7.9\*B8.5\*H8.3cm Capacity: 480ml/12.2oz Weight: 369g

RXGQ78 Size: T7\*B8.5\*H6.7cm Capacity: 270ml/6.9oz