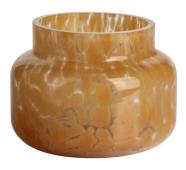

# Handmade 1L 27oz huge leopard black spotted glass candle jar

RXDS42115 Size: T8.8\*B8.8\*H9.8cm Capacity: 400ml/10.2oz

RXGQ1812 Size: T8\*B8\*H9cm Capacity: 270ml/6.9oz

RXDS3611-8 Size: T8.1\*B5\*H9cm Capacity: 270ml/6.9or Waight: 378g

RXDS3711-1 Size: T8\*B8\*H8cm Capacity: 240ml/6.1 or

RXDS4112 Size: T8.1\*B8\*H12.7cm Capacity: 430ml/10.9oz

RXDS4115 Size: T8.1\*B8\*H10.3cm Capacity: 340ml/8.6oz

RXDS10100 Size: T10\*B9.9\*H10cm Capacity: 525ml/13.3oz Weight: 555g

RXDS880 Size: T8\*B7.9\*H8cm Capacity: 250ml/6.4oz Weight: 324g

RXZL68 Size: T10.3\*B6\*H15.2cm Capacity: 1240ml/31.5oz Weight: 1062g

**RXZL37** Size: T9\*B7\*H12.5cm Capacity: 850ml/21.6oz Weight: 835g

RXZL12 Size: T6.5\*B5.5\*H10.7cm Capacity: 455ml/11.6oz Weight: 351g

RXDS3611-7 Size: T7.7\*B4.7\*H8.9cm Capacity: 300ml/7.6oz Weight: 285g

RXGQ12120 Size: T11.9\*B11.8\*H12cm Capacity: 1075ml/27.3oz Weight: 518g

RXDS33135-4 Size: T10\*B10\*H10cm Capacity: 555ml/14.1oz Weight: 474g

RXGQ2111 Size: T8\*B8\*H8cm Capacity: 240ml/6.1oz Weight: 339g

RXGQ1816 Size: T9.8\*B9.8H16cm Capacity: 910ml/23.1oz

RXGQ5713 Size: T9\*B9\*H10cm Capacity: 500ml/12.7oz

RXGQ3311 Size: T8\*B8\*H9cm Capacity: 270ml/6.9oz Weight: 430q

RXGQ500 Size: T7.9\*B8.5\*H8.3cm Capacity: 480ml/12.2oz Weight: 369g

RXGQ78 Size: T7\*B8.5\*H6.7cm Capacity: 270ml/6.9oz