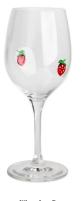

# Handcraft Strawberry Inlay Decor 12oz Bordeaux Wine Glass

## **Other Information**

Inlay decoration is a meticulous glass crafting technique where decorative elements, such as patterns, flowers, or fruit motifs, are embedded directly into the glass surface. Unlike painted or glued-on designs, this method integrates the embellishments into the glass during the manufacturing process, ensuring durability and an elegant, seamless appearance.