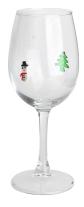

Highball Size: T7.7\*B7.7\*H14.5cm Capacity: 515ml/14.5oz Weight: 324.5g

Wine glass-A Size: T5.9\*B7.5\*H23.5cm Capacity: 350ml/11.8oz Weight: 164.4g

Wine glass-D Size: T6.9\*B8\*H21.9cm Capacity: 475ml/16oz Weight: 175.2g

## **Other Information**

Inlay decoration is a meticulous glass crafting technique where decorative elements, such as patterns, flowers, or fruit motifs, are embedded directly into the glass surface. Unlike painted or glued-on designs, this method integrates the embellishments into the glass during the manufacturing process, ensuring durability and an elegant, seamless appearance.