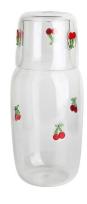

## **Other Information**

Inlay decoration is a meticulous glass crafting technique where decorative elements, such as patterns, flowers, or fruit motifs, are embedded directly into the glass surface. Unlike painted or glued-on designs, this method integrates the embellishments into the glass during the manufacturing process, ensuring durability and an elegant, seamless appearance.

- **Durability:** The embedded decorations are resistant to peeling, fading, or detachment, maintaining the product's aesthetic for long-term use.
- Health and Safety: No adhesives or external coatings are used, making these products non-toxic and safe for everyday use.
- **Enhanced Aesthetics:** The three-dimensional effect of inlaid designs creates a unique and luxurious look that elevates the overall appeal of the glassware.
- **Customization:** A wide variety of patterns and motifs can be inlaid, making it easy to create bespoke designs tailored to individual preferences.
- **Eco-Friendly:** Without relying on external materials like glue, the process aligns with sustainable production practices.