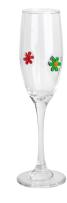

Wine glass-B Size: T7\*B8.3\*H22.4cm Capacity: 565ml/19oz Weight: 218.3g

Stemless wine glass Size: T7\*H12cm Capacity: 570ml/19.3oz Weight: 158.6g

Champagne glass Size: T4.3\*B6.5\*H22.5cm Capacity: 180ml/6.1oz Weight: 175.4g

## **Other Information**

Inlay decoration is a meticulous glass crafting technique where decorative elements, such as patterns, flowers, or fruit motifs, are embedded directly into the glass surface. Unlike painted or glued-on designs, this method integrates the embellishments into the glass during the manufacturing process, ensuring durability and an elegant, seamless appearance.