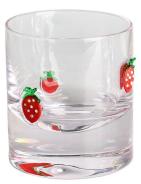

# Handcraft Strawberry Inlay Decor 12oz Bordeaux Wine Glass

## **Other Information**

Inlay decoration is a meticulous glass crafting technique where decorative elements, such as patterns, flowers, or fruit motifs, are embedded directly into the glass surface. Unlike painted or glued-on designs, this method integrates the embellishments into the glass during the manufacturing process, ensuring durability and an elegant, seamless appearance.