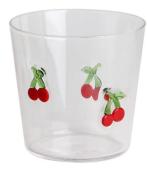

## **Other Information**

Inlay decoration is a meticulous glass crafting technique where decorative elements, such as patterns, flowers, or fruit motifs, are embedded directly into the glass surface. Unlike painted or glued-on designs, this method integrates the embellishments into the glass during the manufacturing process, ensuring durability and an elegant, seamless appearance.

- **Durability:** The embedded decorations are resistant to peeling, fading, or detachment, maintaining the product's aesthetic for long-term use.
- Health and Safety: No adhesives or external coatings are used, making these products non-toxic and safe for everyday use.
- **Enhanced Aesthetics:** The three-dimensional effect of inlaid designs creates a unique and luxurious look that elevates the overall appeal of the glassware.
- **Customization:** A wide variety of patterns and motifs can be inlaid, making it easy to create bespoke designs tailored to individual preferences.
- **Eco-Friendly:** Without relying on external materials like glue, the process aligns with sustainable production practices.