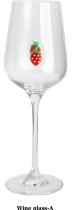

# Handcraft Strawberry Inlay Decor 12oz Bordeaux Wine Glass

Highball Size: T7.7\*B7.7\*H14.5cm Capacity: 515ml/14.5oz Weight: 324.5g

Wine glass-A Size: T5.9\*B7.5\*H23.5cm Capacity: 350ml/11.8oz Weight: 164.4g

Wine glass-D Size: T6.9\*B8\*H21.9cm Capacity: 475ml/16oz Weight: 175.2g