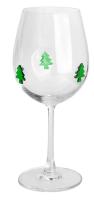

## **Other Information**

Inlay decoration is a meticulous glass crafting technique where decorative elements, such as patterns, flowers, or fruit motifs, are embedded directly into the glass surface. Unlike painted or glued-on designs, this method integrates the embellishments into the glass during the manufacturing process, ensuring durability and an elegant, seamless appearance.