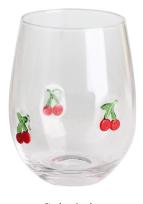

Wine glass-B Size: T7\*B8.3\*H22.4cm Capacity: 565ml/19oz Weight: 218.3g

Stemless wine glass Size: T7\*H12cm Capacity: 570ml/19.3oz Weight: 158.6g

Champagne glass Size: T4.3\*B6.5\*H22.5cm Capacity: 180ml/6.1oz Weight: 175.4g

## **Other Information**

Inlay decoration is a meticulous glass crafting technique where decorative elements, such as patterns, flowers, or fruit motifs, are embedded directly into the glass surface. Unlike painted or glued-on designs, this method integrates the embellishments into the glass during the manufacturing process, ensuring durability and an elegant, seamless appearance.