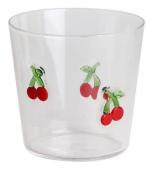

Glass jar-A Size: T6.5\*B6.5\*H10cm Capacity: 325ml/11oz Weight: 140g

Spice jar-S Size: T6.9\*B7.8\*H8.6cm Capacity: 290ml/9.8oz Weight: 130g

Glass jar-B Size: T6.5\*B6.5\*H6.5cm Capacity: 185ml/6oz Weight: 120g

Spice jar-L Size: T7\*B8.8\*H11.4cn Capacity: 510ml/17oz Weight: 268.2g

Glass jar-C Size: T8.5\*B6.5\*H8.2cm Capacity: 295ml/10oz Weight: 103.5g

Water pitcher Size: T6.4\*B7\*H22.4cm Capacity: 1120ml/38o Weight: 530g

Highball Size: T7.7\*B7.7\*H14.5cm Capacity: 515ml/14.5oz Weight: 324.5g

Wine glass-A Size: T5.9\*B7.5\*H23.5cm Capacity: 350ml/11.8oz Weight: 164.4g

Wine glass-D Size: T6.9\*B8\*H21.9cm Capacity: 475ml/16oz Weight: 175.2g

Wine glass-B Size: T7\*B8.3\*H22.4cm Capacity: 565ml/19oz Weight: 218.3g

Stemless wine glass Size: T7\*H12cm Capacity: 570ml/19.3oz Weight: 158.6g

Champagne glass Size: T4.3\*B6.5\*H22.5cm Capacity: 180ml/6.1oz Weight: 175.4g

Wine glass-C Size: T6.1\*B7.4\*H20.1cm Capacity: 350ml/11.8oz Weight: 177.1g

Whisky glass Size: T7.9\*B7.8\*H9cm Capacity: 230ml/7.8oz Weight: 516.4g

Glass bowl-S Size: T10.3\*B8.2\*H8.6cm Capacity: 500ml/16.9oz Weight: 164.3g