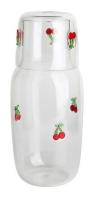

Glass jar-A Size: T6.5\*B6.5\*H10cm Capacity: 325ml/11oz Weight: 140g

Spice jar-S Size: T6.9\*B7.8\*H8.6cm Capacity: 290ml/9.8oz Weight: 130g

Glass jar-B Size: T6.5\*B6.5\*H6.5cm Capacity: 185ml/6oz Weight: 120g

Spice jar-L Size: T7\*B8.8\*H11.4cn Capacity: 510ml/17oz Weight: 268.2g

Glass jar-C Size: T8.5\*B6.5\*H8.2cm Capacity: 295ml/10oz Weight: 103.5g

Water pitcher Size: T6.4\*B7\*H22.4cm Capacity: 1120ml/38o Weight: 530g

Highball Size: T7.7\*B7.7\*H14.5cm Capacity: 515ml/14.5oz Weight: 324.5g

Wine glass-A Size: T5.9\*B7.5\*H23.5cm Capacity: 350ml/11.8oz Weight: 164.4g

Wine glass-D Size: T6.9\*B8\*H21.9cm Capacity: 475ml/16oz Weight: 175.2g

Wine glass-B Size: T7\*B8.3\*H22.4cm Capacity: 565ml/19oz Weight: 218.3g

Stemless wine glass Size: T7\*H12cm Capacity: 570ml/19.3oz Weight: 158.6g

Champagne glass Size: T4.3\*B6.5\*H22.5cm Capacity: 180ml/6.1oz Weight: 175.4g

Wine glass-C Size: T6.1\*B7.4\*H20.1cm Capacity: 350ml/11.8oz Weight: 177.1g

Whisky glass Size: T7.9\*B7.8\*H9cm Capacity: 230ml/7.8oz Weight: 516.4g

Glass bowl-S Size: T10.3\*B8.2\*H8.6cm Capacity: 500ml/16.9oz Weight: 164.3g