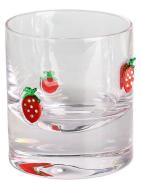

# **Eco-friendly Strawberry Inlay Decoration 475ml Wine Glass**

## **Other Information**

Inlay decoration is a meticulous glass crafting technique where decorative elements, such as patterns, flowers, or fruit motifs, are embedded directly into the glass surface. Unlike painted or glued-on designs, this method integrates the embellishments into the glass during the manufacturing process, ensuring durability and an elegant, seamless appearance.

- **Durability:** The embedded decorations are resistant to peeling, fading, or detachment, maintaining the product's aesthetic for long-term use.
- Health and Safety: No adhesives or external coatings are used, making these products non-toxic and safe for everyday use.
- **Enhanced Aesthetics:** The three-dimensional effect of inlaid designs creates a unique and luxurious look that elevates the overall appeal of the glassware.
- **Customization:** A wide variety of patterns and motifs can be inlaid, making it easy to create bespoke designs tailored to individual preferences.
- **Eco-Friendly:** Without relying on external materials like glue, the process aligns with sustainable production practices.