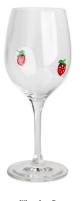

# **Eco-friendly Strawberry Inlay Decoration 475ml Wine Glass**

## **Other Information**

Inlay decoration is a meticulous glass crafting technique where decorative elements, such as patterns, flowers, or fruit motifs, are embedded directly into the glass surface. Unlike painted or glued-on designs, this method integrates the embellishments into the glass during the manufacturing process, ensuring durability and an elegant, seamless appearance.

- **Durability:** The embedded decorations are resistant to peeling, fading, or detachment, maintaining the product's aesthetic for long-term use.
- Health and Safety: No adhesives or external coatings are used, making these products non-toxic and safe for everyday use.
- **Enhanced Aesthetics:** The three-dimensional effect of inlaid designs creates a unique and luxurious look that elevates the overall appeal of the glassware.
- **Customization:** A wide variety of patterns and motifs can be inlaid, making it easy to create bespoke designs tailored to individual preferences.
- **Eco-Friendly:** Without relying on external materials like glue, the process aligns with sustainable production practices.