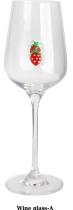

# **Eco-friendly Strawberry Inlay Decoration 475ml Wine Glass**

Highball Size: T7.7\*B7.7\*H14.5cm Capacity: 515ml/14.5oz Weight: 324.5g

Wine glass-A Size: T5.9\*B7.5\*H23.5cm Capacity: 350ml/11.8oz Weight: 164.4g

Wine glass-D Size: T6.9\*B8\*H21.9cm Capacity: 475ml/16oz Weight: 175.2g