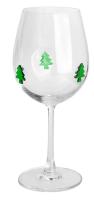

# **Eco-friendly Strawberry Inlay Decoration 475ml Wine Glass**

## **Other Information**

Inlay decoration is a meticulous glass crafting technique where decorative elements, such as patterns, flowers, or fruit motifs, are embedded directly into the glass surface. Unlike painted or glued-on designs, this method integrates the embellishments into the glass during the manufacturing process, ensuring durability and an elegant, seamless appearance.

- **Durability:** The embedded decorations are resistant to peeling, fading, or detachment, maintaining the product's aesthetic for long-term use.
- Health and Safety: No adhesives or external coatings are used, making these products non-toxic and safe for everyday use.
- **Enhanced Aesthetics:** The three-dimensional effect of inlaid designs creates a unique and luxurious look that elevates the overall appeal of the glassware.
- **Customization:** A wide variety of patterns and motifs can be inlaid, making it easy to create bespoke designs tailored to individual preferences.
- **Eco-Friendly:** Without relying on external materials like glue, the process aligns with sustainable production practices.