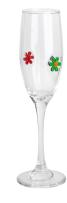

Wine glass-B Size: T7\*B8.3\*H22.4cm Capacity: 565ml/19oz Weight: 218.3g

Stemless wine glass Size: T7\*H12cm Capacity: 570ml/19.3oz Weight: 158.6g

Champagne glass Size: T4.3\*B6.5\*H22.5cm Capacity: 180ml/6.1oz Weight: 175.4g

## **Other Information**

Inlay decoration is a meticulous glass crafting technique where decorative elements, such as patterns, flowers, or fruit motifs, are embedded directly into the glass surface. Unlike painted or glued-on designs, this method integrates the embellishments into the glass during the manufacturing process, ensuring durability and an elegant, seamless appearance.

- **Durability:** The embedded decorations are resistant to peeling, fading, or detachment, maintaining the product's aesthetic for long-term use.
- Health and Safety: No adhesives or external coatings are used, making these products non-toxic and safe for everyday use.
- **Enhanced Aesthetics:** The three-dimensional effect of inlaid designs creates a unique and luxurious look that elevates the overall appeal of the glassware.
- **Customization:** A wide variety of patterns and motifs can be inlaid, making it easy to create bespoke designs tailored to individual preferences.
- **Eco-Friendly:** Without relying on external materials like glue, the process aligns with sustainable production practices.