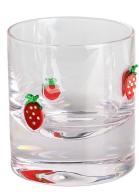

ce jar-S Size: T6.9\*B7.8\*H8.6cm Capacity: 290ml/9.8oz



Spice jar-L Size: T7\*B8.8\*H11.4cm Capacity: 510ml/17oz



Water pitcher Size: T6.4\*B7\*H22.4cm Capacity: 1120ml/38oz



Highball Size: T7.7\*B7.7\*H14.5cm Capacity: 515ml/14.5oz Weight: 324.5g



Goblet Size: T8.5\*B7.4\*H20.1cm Capacity: 210ml/7.1oz Weight: 193.5g



Champagne glass Size: T4.3\*B6.5\*H22.5cm Capacity: 180ml/6.1oz Weight: 175.4g



Wine glass-A Size: T5.9\*B7.5\*H23.5cm Capacity: 350ml/11.8oz Weight: 164.4g



Wine glass-B Size: T7\*B8.3\*H22.4cm Capacity: 565ml/19oz Weight: 218.3g



Wine glass-C Size: T6.1\*B7.4\*H20.1cm Capacity: 350ml/11.8oz Weight: 177.1g



Wine glass-D Size: T6.9\*B8\*H21.9cm Capacity: 475ml/16oz Weight: 175.2g



Stemless wine glass Size: T7\*H12cm Capacity: 570ml/19.3oz Weight: 158.6g



Whisky glass Size: T7.9\*B7.8\*H9cm Capacity: 230ml/7.8oz Weight: 516.4g



### **Production Processing**

#### **Packing & Delivery**















## RUIXIN GLASSWARE®

— since 2005 —

#### **Other Information**

Inlay decoration is a meticulous glass crafting technique where decorative elements, such as patterns, flowers, or fruit motifs, are embedded directly into the glass surface. Unlike painted or glued-on designs, this method integrates the embellishments into the glass during the manufacturing process, ensuring durability and an elegant, seamless appearance.

- **Durability:** The embedded decorations are resistant to peeling, fading, or detachment, maintaining the product's aesthetic for long-term use.
- **Health and Safety:** No adhesives or external coatings are used, making