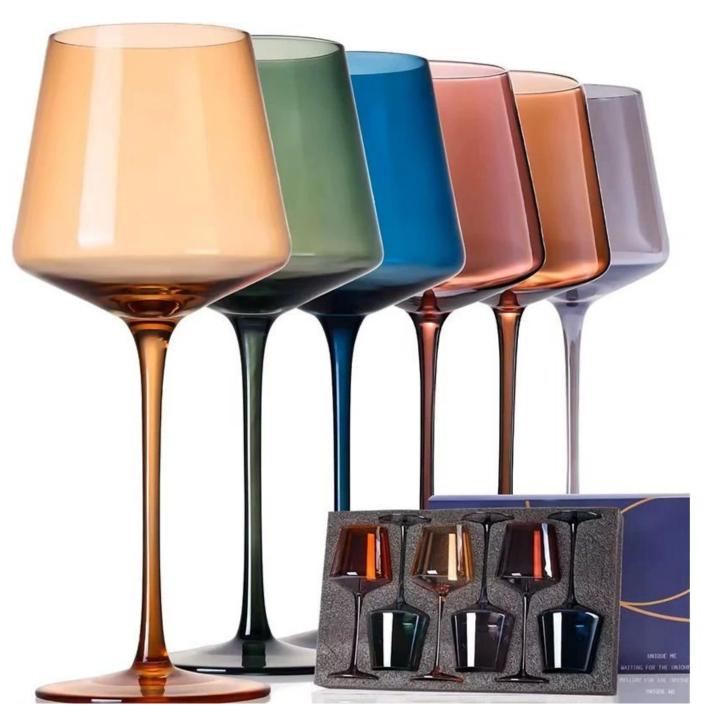

Champagne glass Size: T4.3\*B6.5\*H22.5cm Capacity: 180ml/6.1oz Weight: 175.4g

Wine glass-A Size: T5.9\*B7.5\*H23.5cm Capacity: 350ml/11.8oz Weight: 164.4g

Wine glass-B Size: T7\*B8.3\*H22.4cm Capacity: 565ml/19oz Weight: 218.3g

Wine glass-C Size: T6.1\*B7.4\*H20.1cm Capacity: 350ml/11.8oz Weight: 177.1g

Wine glass-D Size: T6.9\*B8\*H21.9cm Capacity: 475ml/16oz Weight: 175.2g

Stemless wine glass Size: T7\*H12cm Capacity: 570ml/19.3oz Weight: 158.6g