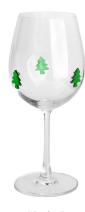

# Handcraft Crystal Pine Tree Snowman Inlay 350ml Wine Glass

#### **Other Information**

Inlay decoration is a meticulous glass crafting technique where decorative elements, such as patterns, flowers, or fruit motifs, are embedded directly into the glass surface. Unlike painted or glued-on designs, this method integrates the embellishments into the glass during the manufacturing process, ensuring durability and an elegant, seamless appearance.

- **Durability:** The embedded decorations are resistant to peeling, fading, or detachment, maintaining the product's aesthetic for long-term use.
- **Health and Safety:** No adhesives or external coatings are used, making these products non-toxic and safe for everyday use.
- **Enhanced Aesthetics:** The three-dimensional effect of inlaid designs creates a unique and luxurious look that elevates the overall appeal of the glassware.
- **Customization:** A wide variety of patterns and motifs can be inlaid, making it easy to create bespoke designs tailored to individual preferences.
- **Eco-Friendly:** Without relying on external materials like glue, the process aligns with sustainable production practices.