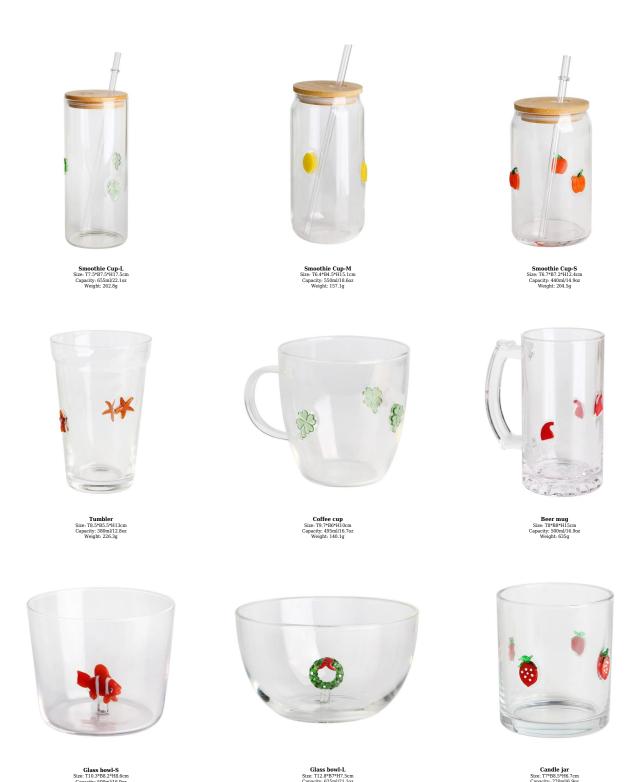

Glass jar-A Size: T6.5\*B6.5\*H10cm Capacity: 325ml/11oz

Glass jar-B Size: T6.5\*B6.5\*H6.5cm Capacity: 185ml/6oz Weight: 120g

Glass jar-C Size: T8.5\*B6.5\*H8.2cr Capacity: 295ml/10oz

Spice jar-S Size: T6.9\*B7.8\*H8.6cm Capacity: 290ml/9.8oz

Spice jar-L Size: T7\*B8.8\*H11.4cm Capacity: 510ml/17oz

Water pitcher Size: T6.4\*B7\*H22.4cm Capacity: 1120ml/38oz

Highball Size: T7.7\*B7.7\*H14.5cm Capacity: 515ml/14.5oz Weight: 324.5g

Goblet Size: T8.5\*B7.4\*H20.1cm Capacity: 210ml/7.1oz Weight: 193.5g

Champagne glass Size: T4.3\*B6.5\*H22.5cm Capacity: 180ml/6.1oz Weight: 175.4g

Wine glass-A Size: T5.9\*B7.5\*H23.5cm Capacity: 350ml/11.8oz Weight: 164.4g

Wine glass-B Size: T7\*B8.3\*H22.4cm Capacity: 565ml/19oz Weight: 218.3g

Wine glass-C Size: T6.1\*B7.4\*H20.1cm Capacity: 350ml/11.8oz Weight: 177.1g

Wine glass-D Size: T6.9\*B8\*H21.9cm Capacity: 475ml/16oz Weight: 175.2g

Stemless wine glass Size: T7\*H12cm Capacity: 570ml/19.3oz Weight: 158.6g

Whisky glass Size: T7.9\*B7.8\*H9cm Capacity: 230ml/7.8oz Weight: 516.4g