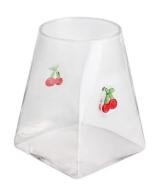

#### **Other Information**

Inlay decoration is a meticulous glass crafting technique where decorative elements, such as patterns, flowers, or fruit motifs, are embedded directly into the glass surface. Unlike painted or glued-on designs, this method integrates the embellishments into the glass during the manufacturing process, ensuring durability and an elegant, seamless appearance.

- **Durability:** The embedded decorations are resistant to peeling, fading, or detachment, maintaining the product's aesthetic for long-term use.
- **Health and Safety:** No adhesives or external coatings are used, making these products non-toxic and safe for everyday use.
- **Enhanced Aesthetics:** The three-dimensional effect of inlaid designs creates a unique and luxurious look that elevates the overall appeal of the glassware.
- **Customization:** A wide variety of patterns and motifs can be inlaid, making it easy to create bespoke designs tailored to individual preferences.
- **Eco-Friendly:** Without relying on external materials like glue, the process aligns with sustainable production practices.