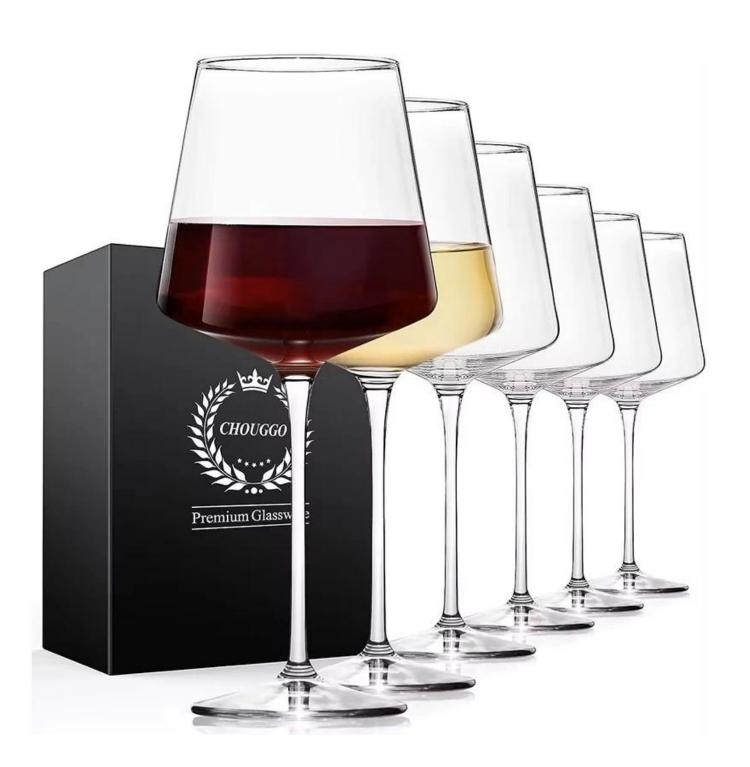

Champagne glass Size: T4.3\*B6.5\*H22.5cm Capacity: 180ml/6.1oz Weight: 175.4g

Wine glass-A Size: T5.9\*B7.5\*H23.5cm Capacity: 350ml/11.8oz Weight: 164.4g

Wine glass-B Size: T7\*B8.3\*H22.4cm Capacity: 565ml/19oz Weight: 218.3g

Wine glass-C Size: T6.1\*B7.4\*H20.1cm Capacity: 350ml/11.8oz Weight: 177.1g

Wine glass-D Size: T6.9\*B8\*H21.9cm Capacity: 475ml/16oz Weight: 175.2g

Stemless wine glass Size: T7\*H12cm Capacity: 570ml/19.3oz Weight: 158.6g