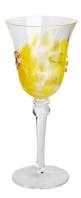

# Handcraft Crystal Pine Tree Snowman Inlay 350ml Wine Glass

#### **Other Information**

Inlay decoration is a meticulous glass crafting technique where decorative elements, such as patterns, flowers, or fruit motifs, are embedded directly into the glass surface. Unlike painted or glued-on designs, this method integrates the embellishments into the glass during the manufacturing process, ensuring durability and an elegant, seamless appearance.

- **Durability:** The embedded decorations are resistant to peeling, fading, or detachment, maintaining the product's aesthetic for long-term use.
- **Health and Safety:** No adhesives or external coatings are used, making these products non-toxic and safe for everyday use.
- **Enhanced Aesthetics:** The three-dimensional effect of inlaid designs creates a unique and luxurious look that elevates the overall appeal of the glassware.
- **Customization:** A wide variety of patterns and motifs can be inlaid, making it easy to create bespoke designs tailored to individual preferences.
- **Eco-Friendly:** Without relying on external materials like glue, the process aligns with sustainable production practices.