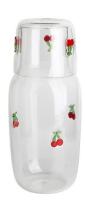

#### **Other Information**

Inlay decoration is a meticulous glass crafting technique where decorative elements, such as patterns, flowers, or fruit motifs, are embedded directly into the glass surface. Unlike painted or glued-on designs, this method integrates the embellishments into the glass during the manufacturing process, ensuring durability and an elegant, seamless appearance.

- **Durability:** The embedded decorations are resistant to peeling, fading, or detachment, maintaining the product's aesthetic for long-term use.
- **Health and Safety:** No adhesives or external coatings are used, making these products non-toxic and safe for everyday use.
- **Enhanced Aesthetics:** The three-dimensional effect of inlaid designs creates a unique and luxurious look that elevates the overall appeal of the glassware.
- **Customization:** A wide variety of patterns and motifs can be inlaid, making it easy to create bespoke designs tailored to individual preferences.
- **Eco-Friendly:** Without relying on external materials like glue, the process aligns with sustainable production practices.