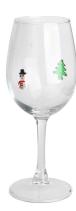

# Handcraft Crystal Pine Tree Snowman Inlay 350ml Wine Glass

#### **Other Information**

Inlay decoration is a meticulous glass crafting technique where decorative elements, such as patterns, flowers, or fruit motifs, are embedded directly into the glass surface. Unlike painted or glued-on designs, this method integrates the embellishments into the glass during the manufacturing process, ensuring durability and an elegant, seamless appearance.

- **Durability:** The embedded decorations are resistant to peeling, fading, or detachment, maintaining the product's aesthetic for long-term use.
- **Health and Safety:** No adhesives or external coatings are used, making these products non-toxic and safe for everyday use.
- **Enhanced Aesthetics:** The three-dimensional effect of inlaid designs creates a unique and luxurious look that elevates the overall appeal of the glassware.
- **Customization:** A wide variety of patterns and motifs can be inlaid, making it easy to create bespoke designs tailored to individual preferences.
- **Eco-Friendly:** Without relying on external materials like glue, the process aligns with sustainable production practices.