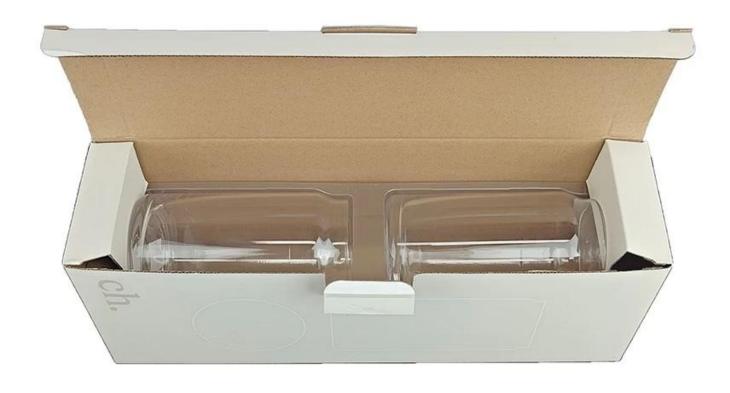

7\*H22.4cm Capacity: 1120ml/38oz



Highball Size: T7.7\*B7.7\*H14.5cm Capacity: 515ml/14.5oz Weight: 324.5g



Goblet Size: T8.5\*B7.4\*H20.1cm Capacity: 210ml/7.1oz Weight: 193.5g



Champagne glass Size: T4.3\*B6.5\*H22.5cm Capacity: 180ml/6.1oz Weight: 175.4g



Wine glass-A Size: T5.9\*B7.5\*H23.5cm Capacity: 350ml/11.8oz Weight: 164.4g



Wine glass-B Size: T7\*B8.3\*H22.4cm Capacity: 565ml/19oz Weight: 218.3g



Wine glass-C Size: T6.1\*B7.4\*H20.1cm Capacity: 350ml/11.8oz Weight: 177.1g



Wine glass-D Size: T6.9\*B8\*H21.9cm Capacity: 475ml/16oz Weight: 175.2g



Stemless wine glass Size: T7\*H12cm Capacity: 570ml/19.3oz Weight: 158.6g



Whisky glass Size: T7.9\*B7.8\*H9cm Capacity: 230ml/7.8oz Weight: 516.4g



### **Production Processing**

#### **Packing & Delivery**















# RUIXIN GLASSWARE®

— since 2005 —

#### **Other Information**

Inlay decoration is a meticulous glass crafting technique where decorative elements, such as patterns, flowers, or fruit motifs, are embedded directly into the glass surface. Unlike painted or glued-on designs, this method integrates the embellishments into the glass during the manufacturing process, ensuring durability and an elegant, seamless appearance.

- **Durability:** The embedded decorations are resistant to peeling, fading, or detachment, maintaining the product's aesthetic for long-term use.
- **Health and Safety:** No adhesives or external coatings are used, making these products non-toxic and safe for everyday use.
- **Enhanced Aesthetics:** The three-dimensional effect of inlaid designs creates a unique and