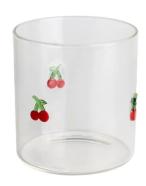

#### **Other Information**

Inlay decoration is a meticulous glass crafting technique where decorative elements, such as patterns, flowers, or fruit motifs, are embedded directly into the glass surface. Unlike painted or glued-on designs, this method integrates the embellishments into the glass during the manufacturing process, ensuring durability and an elegant, seamless appearance.

- **Durability:** The embedded decorations are resistant to peeling, fading, or detachment, maintaining the product's aesthetic for long-term use.
- **Health and Safety:** No adhesives or external coatings are used, making these products non-toxic and safe for everyday use.
- **Enhanced Aesthetics:** The three-dimensional effect of inlaid designs creates a unique and luxurious look that elevates the overall appeal of the glassware.
- **Customization:** A wide variety of patterns and motifs can be inlaid, making it easy to create bespoke designs tailored to individual preferences.
- **Eco-Friendly:** Without relying on external materials like glue, the process aligns with sustainable production practices.