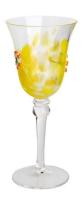

## Eco-friendly Flower Inlay Decor 180ml Champagne Glass Flute

Champagne glass Size: T4.3\*B6.5\*H22.5cm Capacity: 180ml/6.1oz Weight: 175.4g

Wine glass-A Size: T5.9\*B7.5\*H23.5cm Capacity: 350ml/11.8oz Weight: 164.4g

Wine glass-B Size: T7\*B8.3\*H22.4cm Capacity: 565ml/19oz Weight: 218.3g