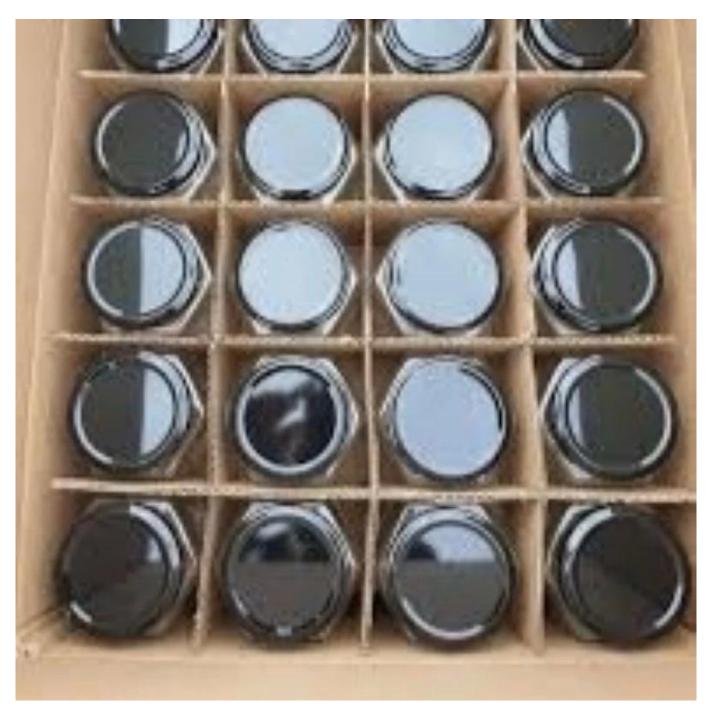

*H22.4cm Capacity: 1120ml/38oz



Highball Size: T7.7\*B7.7\*H14.5cm Capacity: 515ml/14.5oz Weight: 324.5g



Goblet Size: T8.5\*B7.4\*H20.1cm Capacity: 210ml/7.1oz Weight: 193.5g



Champagne glass Size: T4.3\*B6.5\*H22.5cm Capacity: 180ml/6.1oz Weight: 175.4g



Wine glass-A Size: T5.9\*B7.5\*H23.5cm Capacity: 350ml/11.8oz Weight: 164.4g



Wine glass-B Size: T7\*B8.3\*H22.4cm Capacity: 565ml/19oz Weight: 218.3g



Wine glass-C Size: T6.1\*B7.4\*H20.1cm Capacity: 350ml/11.8oz Weight: 177.1g



Wine glass-D Size: T6.9\*B8\*H21.9cm Capacity: 475ml/16oz Weight: 175.2g



Stemless wine glass Size: T7\*H12cm Capacity: 570ml/19.3oz Weight: 158.6g



Whisky glass Size: T7.9\*B7.8\*H9cm Capacity: 230ml/7.8oz Weight: 516.4g



### **Production Processing**

#### **Packing & Delivery**















# RUIXIN GLASSWARE®

— since 2005 —

#### **Other Information**

Inlay decoration is a meticulous glass crafting technique where decorative elements, such as patterns, flowers, or fruit motifs, are embedded directly into the glass surface. Unlike painted or glued-on designs, this method integrates the embellishments into the glass during the manufacturing process, ensuring durability and an elegant, seamless appearance.

- **Durability:** The embedded decorations are resistant to peeling, fading, or detachment, maintaining the product's aesthetic for long-term use.
- **Health and Safety:** No adhesives or external coatings are used, making these products non-toxic and safe for everyday use.
- **Enhanced Aesthetics:** The three-dimensional effect of inlaid designs creates a unique and l