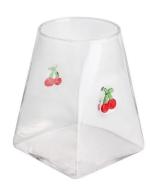

#### **Other Information**

Inlay decoration is a meticulous glass crafting technique where decorative elements, such as patterns, flowers, or fruit motifs, are embedded directly into the glass surface. Unlike painted or glued-on designs, this method integrates the embellishments into the glass during the manufacturing process, ensuring durability and an elegant, seamless appearance.

- **Durability:** The embedded decorations are resistant to peeling, fading, or detachment, maintaining the product's aesthetic for long-term use.
- **Health and Safety:** No adhesives or external coatings are used, making these products non-toxic and safe for everyday use.
- **Enhanced Aesthetics:** The three-dimensional effect of inlaid designs creates a unique and luxurious look that elevates the overall appeal of the glassware.
- **Customization:** A wide variety of patterns and motifs can be inlaid, making it easy to create bespoke designs tailored to individual preferences.
- **Eco-Friendly:** Without relying on external materials like glue, the process aligns with sustainable production practices.