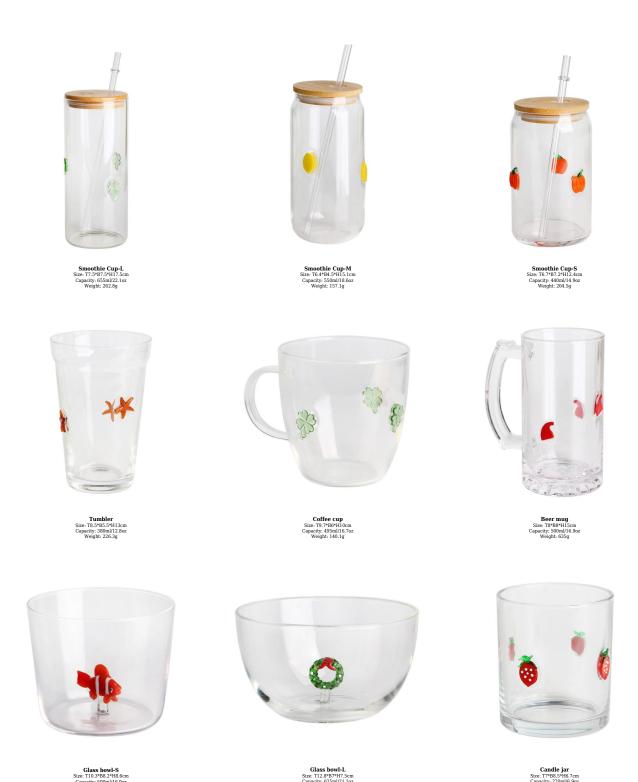

Glass jar-A Size: T6.5\*B6.5\*H10cm Capacity: 325ml/11oz

Glass jar-B Size: T6.5\*B6.5\*H6.5cm Capacity: 185ml/6oz Weight: 120g

Glass jar-C Size: T8.5\*B6.5\*H8.2cm Capacity: 295ml/10oz

Spice jar-S Size: T6.9\*B7.8\*H8.6cm Capacity: 290ml/9.8oz

Spice jar-L Size: T7\*B8.8\*H11.4cn Capacity: 510ml/17oz

Water pitcher Size: T6.4\*B7\*H22.4cm Capacity: 1120ml/38oz

Highball Size: T7.7\*B7.7\*H14.5cm Capacity: 515ml/14.5oz Weight: 324.5g

Goblet Size: T8.5\*B7.4\*H20.1cm Capacity: 210ml/7.1oz Weight: 193.5g