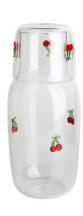

#### **Other Information**

Inlay decoration is a meticulous glass crafting technique where decorative elements, such as patterns, flowers, or fruit motifs, are embedded directly into the glass surface. Unlike painted or glued-on designs, this method integrates the embellishments into the glass during the manufacturing process, ensuring durability and an elegant, seamless appearance.

- **Durability:** The embedded decorations are resistant to peeling, fading, or detachment, maintaining the product's aesthetic for long-term use.
- **Health and Safety:** No adhesives or external coatings are used, making these products non-toxic and safe for everyday use.
- **Enhanced Aesthetics:** The three-dimensional effect of inlaid designs creates a unique and luxurious look that elevates the overall appeal of the glassware.
- **Customization:** A wide variety of patterns and motifs can be inlaid, making it easy to create bespoke designs tailored to individual preferences.
- **Eco-Friendly:** Without relying on external materials like glue, the process aligns with sustainable production practices.

Products crafted with inlay decoration, such as drinking glasses, tumblers, and vases, combine practical functionality with artistic beauty, making them a popular choice for both everyday use and gift purposes.