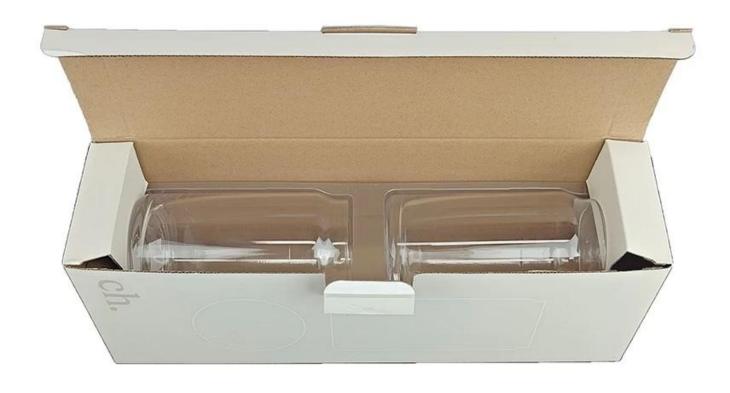

\*B7\*H22.4cm Capacity: 1120ml/38oz



Highball Size: T7.7\*B7.7\*H14.5cm Capacity: 515ml/14.5oz Weight: 324.5g



Goblet Size: T8.5\*B7.4\*H20.1cm Capacity: 210ml/7.1oz Weight: 193.5g



Champagne glass Size: T4.3\*B6.5\*H22.5cm Capacity: 180ml/6.1oz Weight: 175.4g



Wine glass-A Size: T5.9\*B7.5\*H23.5cm Capacity: 350ml/11.8oz Weight: 164.4g



Wine glass-B Size: T7\*B8.3\*H22.4cm Capacity: 565ml/19oz Weight: 218.3g



Wine glass-C Size: T6.1\*B7.4\*H20.1cm Capacity: 350ml/11.8oz Weight: 177.1g



Wine glass-D Size: T6.9\*B8\*H21.9cm Capacity: 475ml/16oz Weight: 175.2g



Stemless wine glass Size: T7\*H12cm Capacity: 570ml/19.3oz Weight: 158.6g



Whisky glass Size: T7.9\*B7.8\*H9cm Capacity: 230ml/7.8oz Weight: 516.4g



# **Production Processing**

### **Packing & Delivery**















# RUIXIN GLASSWARE®

— since 2005 —

#### **Other Information**

Inlay decoration is a meticulous glass crafting technique where decorative elements, such as patterns, flowers, or fruit motifs, are embedded directly into the glass surface. Unlike painted or glued-on designs, this method integrates the embellishments into the glass during the manufacturing process, ensuring durability and an elegant, seamless appearance.

- **Durability:** The embedded decorations are resistant to peeling, fading, or detachment, maintaining the product's aesthetic for long-term use.
- **Health and Safety:** No adhesives or external coatings are used, making these products non-toxic and safe for everyday use.
- **Enhanced Aesthetics:** The three-dimensional effect of inlaid designs creates a unique and