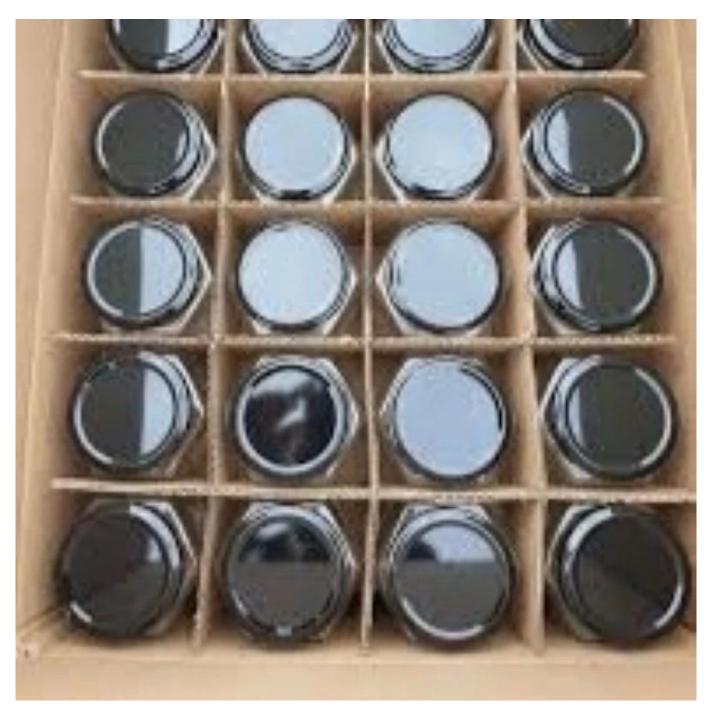

B7\*H22.4cm Capacity: 1120ml/38oz



Highball Size: T7.7\*B7.7\*H14.5cm Capacity: 515ml/14.5oz Weight: 324.5g



Goblet Size: T8.5\*B7.4\*H20.1cm Capacity: 210ml/7.1oz Weight: 193.5g



Champagne glass Size: T4.3\*B6.5\*H22.5cm Capacity: 180ml/6.1oz Weight: 175.4g



Wine glass-A Size: T5.9\*B7.5\*H23.5cm Capacity: 350ml/11.8oz Weight: 164.4g



Wine glass-B Size: T7\*B8.3\*H22.4cm Capacity: 565ml/19oz Weight: 218.3g



Wine glass-C Size: T6.1\*B7.4\*H20.1cm Capacity: 350ml/11.8oz Weight: 177.1g



Wine glass-D Size: T6.9\*B8\*H21.9cm Capacity: 475ml/16oz Weight: 175.2g



Stemless wine glass Size: T7\*H12cm Capacity: 570ml/19.3oz Weight: 158.6g



Whisky glass Size: T7.9\*B7.8\*H9cm Capacity: 230ml/7.8oz Weight: 516.4g



# **Production Processing**

### **Packing & Delivery**















# RUIXIN GLASSWARE®

— since 2005 —

#### **Other Information**

Inlay decoration is a meticulous glass crafting technique where decorative elements, such as patterns, flowers, or fruit motifs, are embedded directly into the glass surface. Unlike painted or glued-on designs, this method integrates the embellishments into the glass during the manufacturing process, ensuring durability and an elegant, seamless appearance.

- **Durability:** The embedded decorations are resistant to peeling, fading, or detachment, maintaining the product's aesthetic for long-term use.
- **Health and Safety:** No adhesives or external coatings are used, making these products non-toxic and safe for everyday use.
- **Enhanced Aesthetics:** The three-dimensional effect of inlaid designs creates a unique and l