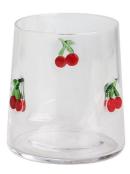

#### **Other Information**

Inlay decoration is a meticulous glass crafting technique where decorative elements, such as patterns, flowers, or fruit motifs, are embedded directly into the glass surface. Unlike painted or glued-on designs, this method integrates the embellishments into the glass during the manufacturing process, ensuring durability and an elegant, seamless appearance.

- **Durability:** The embedded decorations are resistant to peeling, fading, or detachment, maintaining the product's aesthetic for long-term use.
- **Health and Safety:** No adhesives or external coatings are used, making these products non-toxic and safe for everyday use.
- **Enhanced Aesthetics:** The three-dimensional effect of inlaid designs creates a unique and luxurious look that elevates the overall appeal of the glassware.
- **Customization:** A wide variety of patterns and motifs can be inlaid, making it easy to create bespoke designs tailored to individual preferences.
- **Eco-Friendly:** Without relying on external materials like glue, the process aligns with sustainable production practices.