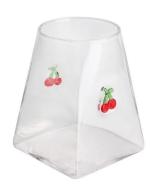

#### **Other Information**

Inlay decoration is a meticulous glass crafting technique where decorative elements, such as patterns, flowers, or fruit motifs, are embedded directly into the glass surface. Unlike painted or glued-on designs, this method integrates the embellishments into the glass during the manufacturing process, ensuring durability and an elegant, seamless appearance.

- **Durability:** The embedded decorations are resistant to peeling, fading, or detachment, maintaining the product's aesthetic for long-term use.
- **Health and Safety:** No adhesives or external coatings are used, making these products non-toxic and safe for everyday use.
- **Enhanced Aesthetics:** The three-dimensional effect of inlaid designs creates a unique and luxurious look that elevates the overall appeal of the glassware.
- **Customization:** A wide variety of patterns and motifs can be inlaid, making it easy to create bespoke designs tailored to individual preferences.
- **Eco-Friendly:** Without relying on external materials like glue, the process aligns with sustainable production practices.

Products crafted with inlay decoration, such as drinking glasses, tumblers, and vases, combine practical functionality with artistic beauty, making them a popular choice for both everyday use and gift purposes.