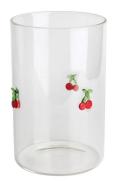

#### **Other Information**

Inlay decoration is a meticulous glass crafting technique where decorative elements, such as patterns, flowers, or fruit motifs, are embedded directly into the glass surface. Unlike painted or glued-on designs, this method integrates the embellishments into the glass during the manufacturing process, ensuring durability and an elegant, seamless appearance.

- **Durability:** The embedded decorations are resistant to peeling, fading, or detachment, maintaining the product's aesthetic for long-term use.
- **Health and Safety:** No adhesives or external coatings are used, making these products non-toxic and safe for everyday use.
- **Enhanced Aesthetics:** The three-dimensional effect of inlaid designs creates a unique and luxurious look that elevates the overall appeal of the glassware.
- **Customization:** A wide variety of patterns and motifs can be inlaid, making it easy to create bespoke designs tailored to individual preferences.
- **Eco-Friendly:** Without relying on external materials like glue, the process aligns with sustainable production practices.