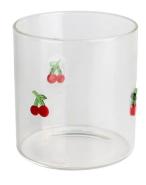

#### **Other Information**

Inlay decoration is a meticulous glass crafting technique where decorative elements, such as patterns, flowers, or fruit motifs, are embedded directly into the glass surface. Unlike painted or glued-on designs, this method integrates the embellishments into the glass during the manufacturing process, ensuring durability and an elegant, seamless appearance.

- **Durability:** The embedded decorations are resistant to peeling, fading, or detachment, maintaining the product's aesthetic for long-term use.
- **Health and Safety:** No adhesives or external coatings are used, making these products non-toxic and safe for everyday use.
- **Enhanced Aesthetics:** The three-dimensional effect of inlaid designs creates a unique and luxurious look that elevates the overall appeal of the glassware.
- **Customization:** A wide variety of patterns and motifs can be inlaid, making it easy to create bespoke designs tailored to individual preferences.
- **Eco-Friendly:** Without relying on external materials like glue, the process aligns with sustainable production practices.