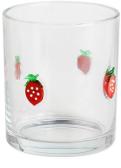

#### **Other Information**

Inlay decoration is a meticulous glass crafting technique where decorative elements, such as patterns, flowers, or fruit motifs, are embedded directly into the glass surface. Unlike painted or glued-on designs, this method integrates the embellishments into the glass during the manufacturing process, ensuring durability and an elegant, seamless appearance.

- **Durability:** The embedded decorations are resistant to peeling, fading, or detachment, maintaining the product's aesthetic for long-term use.
- **Health and Safety:** No adhesives or external coatings are used, making these products non-toxic and safe for everyday use.
- **Enhanced Aesthetics:** The three-dimensional effect of inlaid designs creates a unique and luxurious look that elevates the overall appeal of the glassware.
- **Customization:** A wide variety of patterns and motifs can be inlaid, making it easy to create bespoke designs tailored to individual preferences.
- **Eco-Friendly:** Without relying on external materials like glue, the process aligns with sustainable production practices.