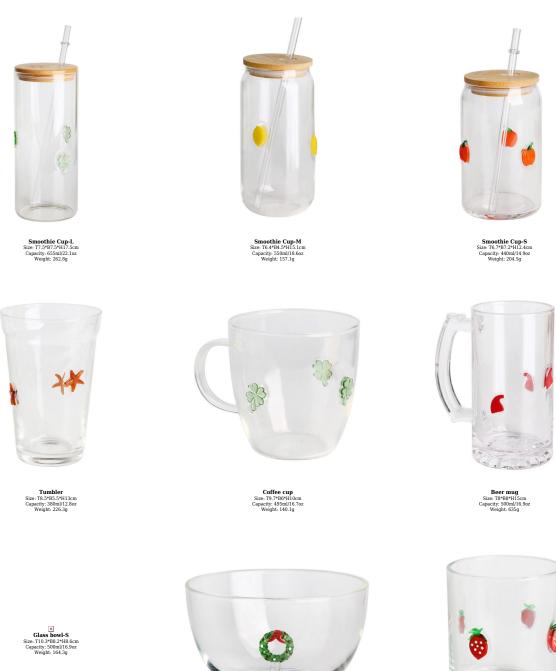

Glass jar-A Size: T6.5\*B6.5\*H10cm Capacity: 325ml/11oz

Glass jar-B Size: T6.5\*B6.5\*H6.5cm Capacity: 185ml/6oz Weight: 120g

Glass jar-C Size: T8.5\*B6.5\*H8.2cm Capacity: 295ml/10oz Weight: 102.5g

Spice jar-S Size: T6.9\*B7.8\*H8.6cm Capacity: 290ml/9.8oz

Spice jar-L Size: T7\*B8.8\*H11.4cn Capacity: 510ml/17oz

Water pitcher Size: T6.4\*B7\*H22.4cm Capacity: 1120ml/38oz

Highball Size: T7.7\*B7.7\*H14.5cm Capacity: 515ml/14.5oz Weight: 324.5g

Goblet Size: T8.5\*B7.4\*H20.1cm Capacity: 210ml/7.1oz Weight: 193.5g