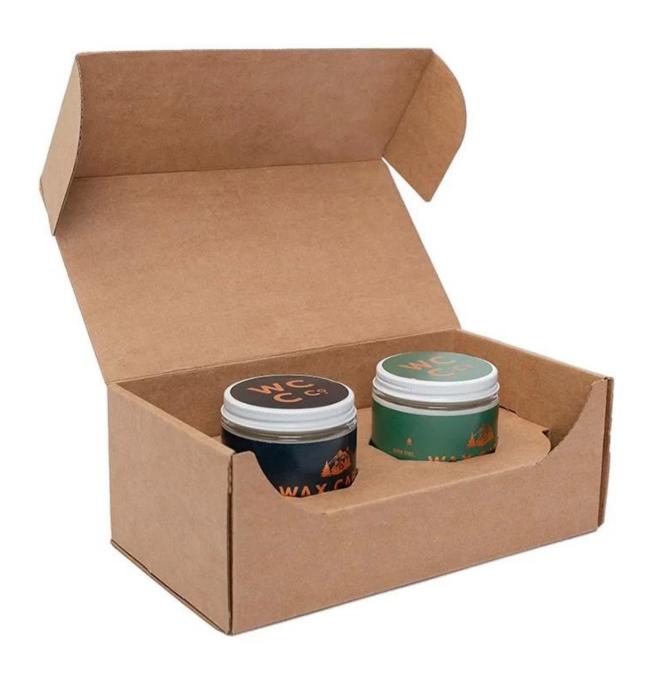

*H22.4cm Capacity: 1120ml/38oz



Highball Size: T7.7\*B7.7\*H14.5cm Capacity: 515ml/14.5oz Weight: 324.5g



Goblet Size: T8.5\*B7.4\*H20.1cm Capacity: 210ml/7.1oz Weight: 193.5g



Champagne glass Size: T4.3\*B6.5\*H22.5cm Capacity: 180ml/6.1oz Weight: 175.4g



Wine glass-A Size: T5.9\*B7.5\*H23.5cm Capacity: 350ml/11.8oz Weight: 164.4g



Wine glass-B Size: T7\*B8.3\*H22.4cm Capacity: 565ml/19oz Weight: 218.3g



Wine glass-C Size: T6.1\*B7.4\*H20.1cm Capacity: 350ml/11.8oz Weight: 177.1g



Wine glass-D Size: T6.9\*B8\*H21.9cm Capacity: 475ml/16oz Weight: 175.2g



Stemless wine glass Size: T7\*H12cm Capacity: 570ml/19.3oz Weight: 158.6g



Whisky glass Size: T7.9\*B7.8\*H9cm Capacity: 230ml/7.8oz Weight: 516.4g







#### **Production Processing**

### **Packing & Delivery**















# RUIXIN GLASSWARE®

— since 2005 —

#### **Other Information**

Inlay decoration is a meticulous glass crafting technique where decorative elements, such as patterns, flowers, or fruit motifs, are embedded directly into the glass surface. Unlike painted or glued-on designs, this method integrates the embellishments into the glass during the manufacturing process, ensuring durability and an elegant, seamless appearance.

- **Durability:** The embedded decorations are resistant to peeling, fading, or detachment, maintaining the product's aesthetic for long-term use.
- **Health and Safety:** No adhesives or external coatings are used, making these products non-toxic and safe for everyday use.
- **Enhanced Aesthetics:** The three-dimensional effect of inlaid designs creates a unique a