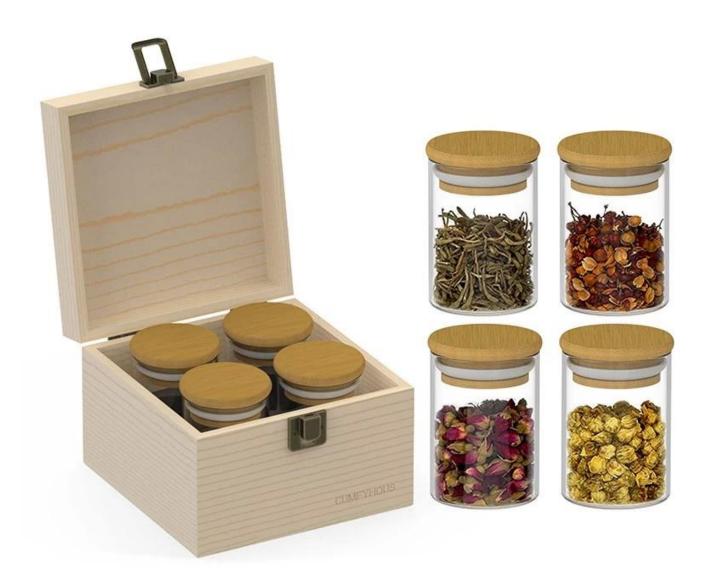

7\*H22.4cm Capacity: 1120ml/38oz



Highball Size: T7.7\*B7.7\*H14.5cm Capacity: 515ml/14.5oz Weight: 324.5g



Goblet Size: T8.5\*B7.4\*H20.1cm Capacity: 210ml/7.1oz Weight: 193.5g



Champagne glass Size: T4.3\*B6.5\*H22.5cm Capacity: 180ml/6.1oz Weight: 175.4g



Wine glass-A Size: T5.9\*B7.5\*H23.5cm Capacity: 350ml/11.8oz Weight: 164.4g



Wine glass-B Size: T7\*B8.3\*H22.4cm Capacity: 565ml/19oz Weight: 218.3g



Wine glass-C Size: T6.1\*B7.4\*H20.1cm Capacity: 350ml/11.8oz Weight: 177.1g



Wine glass-D Size: T6.9\*B8\*H21.9cm Capacity: 475ml/16oz Weight: 175.2g



Stemless wine glass Size: T7\*H12cm Capacity: 570ml/19.3oz Weight: 158.6g



Whisky glass Size: T7.9\*B7.8\*H9cm Capacity: 230ml/7.8oz Weight: 516.4g







#### **Production Processing**

### **Packing & Delivery**















# RUIXIN GLASSWARE®

— since 2005 —

#### **Other Information**

Inlay decoration is a meticulous glass crafting technique where decorative elements, such as patterns, flowers, or fruit motifs, are embedded directly into the glass surface. Unlike painted or glued-on designs, this method integrates the embellishments into the glass during the manufacturing process, ensuring durability and an elegant, seamless appearance.

- **Durability:** The embedded decorations are resistant to peeling, fading, or detachment, maintaining the product's aesthetic for long-term use.
- **Health and Safety:** No adhesives or external coatings are used, making these products non-toxic and safe for everyday use.
- **Enhanced Aesthetics:** The three-dimensional effect of inlaid designs creates a unique