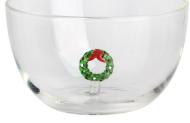

#### **Other Information**

Inlay decoration is a meticulous glass crafting technique where decorative elements, such as patterns, flowers, or fruit motifs, are embedded directly into the glass surface. Unlike painted or glued-on designs, this method integrates the embellishments into the glass during the manufacturing process, ensuring durability and an elegant, seamless appearance.

- **Durability:** The embedded decorations are resistant to peeling, fading, or detachment, maintaining the product's aesthetic for long-term use.
- **Health and Safety:** No adhesives or external coatings are used, making these products non-toxic and safe for everyday use.
- **Enhanced Aesthetics:** The three-dimensional effect of inlaid designs creates a unique and luxurious look that elevates the overall appeal of the glassware.
- **Customization:** A wide variety of patterns and motifs can be inlaid, making it easy to create bespoke designs tailored to individual preferences.
- **Eco-Friendly:** Without relying on external materials like glue, the process aligns with sustainable production practices.