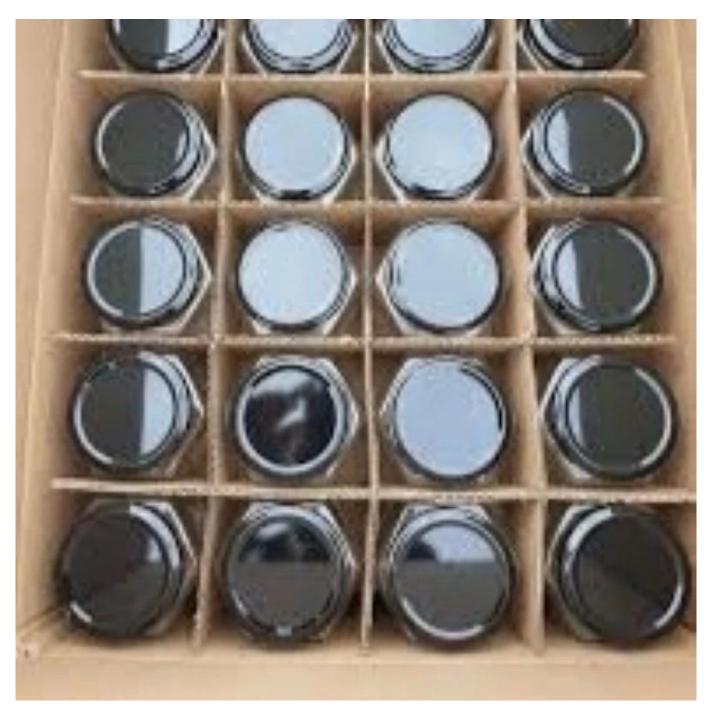

.4cm Capacity: 1120ml/38oz



Highball Size: T7.7\*B7.7\*H14.5cm Capacity: 515ml/14.5oz Weight: 324.5g



Goblet Size: T8.5\*B7.4\*H20.1cm Capacity: 210ml/7.1oz Weight: 193.5g



Champagne glass Size: T4.3\*B6.5\*H22.5cm Capacity: 180ml/6.1oz Weight: 175.4g



Wine glass-A Size: T5.9\*B7.5\*H23.5cm Capacity: 350ml/11.8oz Weight: 164.4g



Wine glass-B Size: T7\*B8.3\*H22.4cm Capacity: 565ml/19oz Weight: 218.3g



Wine glass-C Size: T6.1\*B7.4\*H20.1cm Capacity: 350ml/11.8oz Weight: 177.1g



Wine glass-D Size: T6.9\*B8\*H21.9cm Capacity: 475ml/16oz Weight: 175.2g



Stemless wine glass Size: T7\*H12cm Capacity: 570ml/19.3oz Weight: 158.6g



Whisky glass Size: T7.9\*B7.8\*H9cm Capacity: 230ml/7.8oz Weight: 516.4g







#### **Production Processing**

### **Packing & Delivery**















# RUIXIN GLASSWARE®

— since 2005 —

#### **Other Information**

Inlay decoration is a meticulous glass crafting technique where decorative elements, such as patterns, flowers, or fruit motifs, are embedded directly into the glass surface. Unlike painted or glued-on designs, this method integrates the embellishments into the glass during the manufacturing process, ensuring durability and an elegant, seamless appearance.

- **Durability:** The embedded decorations are resistant to peeling, fading, or detachment, maintaining the product's aesthetic for long-term use.
- **Health and Safety:** No adhesives or external coatings are used, making these products non-toxic and safe for everyday use.
- **Enhanced Aesthetics:** The three-dimensional effect of inlaid designs creates a unique and l