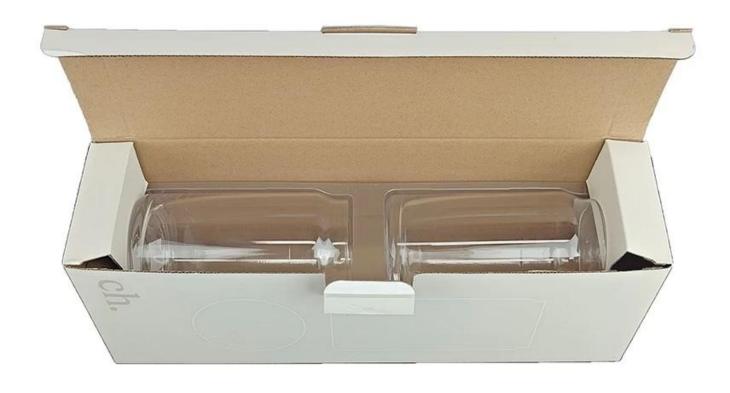

22.4cm Capacity: 1120ml/38oz



Highball Size: T7.7\*B7.7\*H14.5cm Capacity: 515ml/14.5oz Weight: 324.5g



Goblet Size: T8.5\*B7.4\*H20.1cm Capacity: 210ml/7.1oz Weight: 193.5g



Champagne glass Size: T4.3\*B6.5\*H22.5cm Capacity: 180ml/6.1oz Weight: 175.4g



Wine glass-A Size: T5.9\*B7.5\*H23.5cm Capacity: 350ml/11.8oz Weight: 164.4g



Wine glass-B Size: T7\*B8.3\*H22.4cm Capacity: 565ml/19oz Weight: 218.3g



Wine glass-C Size: T6.1\*B7.4\*H20.1cm Capacity: 350ml/11.8oz Weight: 177.1g



Wine glass-D Size: T6.9\*B8\*H21.9cm Capacity: 475ml/16oz Weight: 175.2g



Stemless wine glass Size: T7\*H12cm Capacity: 570ml/19.3oz Weight: 158.6g



Whisky glass Size: T7.9\*B7.8\*H9cm Capacity: 230ml/7.8oz Weight: 516.4g







#### **Production Processing**

### **Packing & Delivery**















# RUIXIN GLASSWARE®

— since 2005 —

#### **Other Information**

Inlay decoration is a meticulous glass crafting technique where decorative elements, such as patterns, flowers, or fruit motifs, are embedded directly into the glass surface. Unlike painted or glued-on designs, this method integrates the embellishments into the glass during the manufacturing process, ensuring durability and an elegant, seamless appearance.

- **Durability:** The embedded decorations are resistant to peeling, fading, or detachment, maintaining the product's aesthetic for long-term use.
- **Health and Safety:** No adhesives or external coatings are used, making these products non-toxic and safe for everyday use.
- **Enhanced Aesthetics:** The three-dimensional effect of inlaid designs creates a unique and