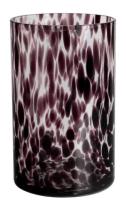

T8\*B8\*H8cm Capacity: 240ml/6.1 or



RXDS4112 Size: T8.1\*B8\*H12.7cm Capacity: 430ml/10.9oz



RXDS4115 Size: T8.1\*B8\*H10.3cn Capacity: 340ml/8.6oz



RXDS10100 Size: T10\*B9.9\*H10cm Capacity: 525ml/13.3oz Weight: 555g



RXDS880 Size: T8\*B7.9\*H8cm Capacity: 250ml/6.4oz Weight: 324g



RXZL68 Size: T10.3\*B6\*H15.2cm Capacity: 1240ml/31.5oz Weight: 1062g



**RXZL37** Size: T9\*B7\*H12.5cm Capacity: 850ml/21.6oz Weight: 835g



RXZL12 Size: T6.5\*B5.5\*H10.7cm Capacity: 455ml/11.6oz Weight: 351g



RXDS3611-7 Size: T7.7\*B4.7\*H8.9cm Capacity: 300ml/7.6oz Weight: 285g



RXGQ12120 Size: T11.9\*B11.8\*H12cm Capacity: 1075ml/27.3oz Weight: 518g



RXDS33135-4 Size: T10\*B10\*H10cm Capacity: 555ml/14.1oz Weight: 474g



RXGQ2111 Size: T8\*B8\*H8cm Capacity: 240ml/6.1oz Weight: 339g



RXGQ1816 Size: T9.8\*B9.8H16cm Capacity: 910ml/23.1oz



RXGQ5713 Size: T9\*B9\*H10cm Capacity: 500ml/12.7oz



RXGQ3311 Size: T8\*B8\*H9cm Capacity: 270ml/6.9oz Weight: 430q



RXGQ500 Size: T7.9\*B8.5\*H8.3cm Capacity: 480ml/12.2oz Weight: 369g



RXGQ78 Size: T7\*B8.5\*H6.7cm Capacity: 270ml/6.9oz

## **Production Processing**

## **Packing & Delivery**





















— since 2005 —

#### Other Information

- Original design statement: The styles and labels of the aromatherapy bottles and candle jars shown in the pictures were originally designed by the members of Ruixin Glass' Business Department in March. They were then produced as samples in the factory and photographed in our office studio. Currently, all samples are stored in Ruixin Glass' sample room. We kindly request tha