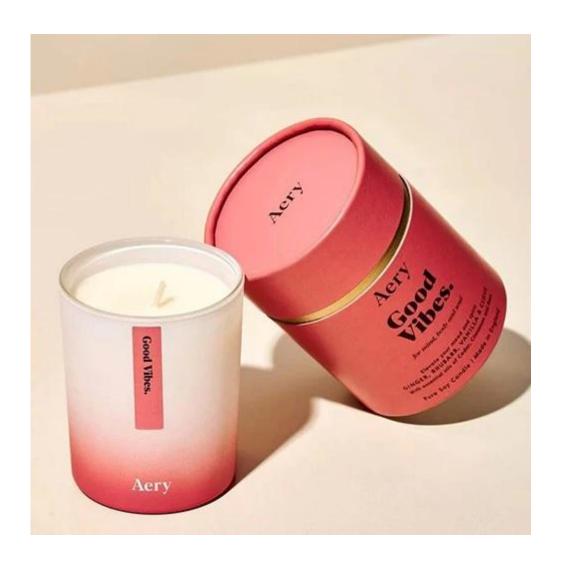

# 500ml 13oz green and blue fritted Confetti glass candle jar

### **Specification**

| Place of Origin | China, Shanxi             |
|-----------------|---------------------------|
| Brand Name      | Ruixin Glass              |
| Product name    | Confetti glass candle jar |
| Material        | Soda lime glass           |
| Color           | (Customizable)            |
| MOQ             | 2000pcs                   |
| Sample          | 7 Working Days            |