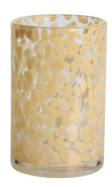

# 500ml 13oz green and blue fritted Confetti glass candle jar

### **Specification**

| Place of Origin | China, Shanxi             |
|-----------------|---------------------------|
| Brand Name      | Ruixin Glass              |
| Product name    | Confetti glass candle jar |
| Material        | Soda lime glass           |
| Color           | (Customizable)            |
| MOQ             | 2000pcs                   |
| Sample          | 7 Working Days            |