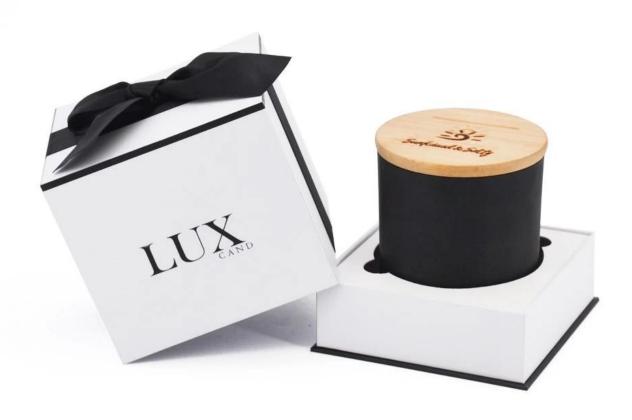

# 500ml 13oz green and blue fritted Confetti glass candle jar

### **Specification**

| Place of Origin | China, Shanxi             |
|-----------------|---------------------------|
| Brand Name      | Ruixin Glass              |
| Product name    | Confetti glass candle jar |
| Material        | Soda lime glass           |
| Color           | (Customizable)            |
| MOQ             | 2000pcs                   |
| Sample          | 7 Working Days            |