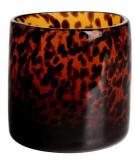

1\*B5\*H9cm Capacity: 270ml/6.9oz Waight: 378g



RXDS3711-1 Size: T8\*B8\*H8cm Capacity: 240ml/6.1 or



RXDS4112 Size: T8.1\*B8\*H12.7cm Capacity: 430ml/10.9oz



RXDS4115 Size: T8.1\*B8\*H10.3cn Capacity: 340ml/8.6oz



RXDS10100 Size: T10\*B9.9\*H10cm Capacity: 525ml/13.3oz Weight: 555g



RXDS880 Size: T8\*B7.9\*H8cm Capacity: 250ml/6.4oz Weight: 324g



RXZL68 Size: T10.3\*B6\*H15.2cm Capacity: 1240ml/31.5oz Weight: 1062g



**RXZL37** Size: T9\*B7\*H12.5cm Capacity: 850ml/21.6oz Weight: 835g



RXZL12 Size: T6.5\*B5.5\*H10.7cm Capacity: 455ml/11.6oz Weight: 351g



RXDS3611-7 Size: T7.7\*B4.7\*H8.9cm Capacity: 300ml/7.6oz Weight: 285g



RXGQ12120 Size: T11.9\*B11.8\*H12cm Capacity: 1075ml/27.3oz Weight: 518g



RXDS33135-4 Size: T10\*B10\*H10cm Capacity: 555ml/14.1oz Weight: 474g



RXGQ2111 Size: T8\*B8\*H8cm Capacity: 240ml/6.1oz Weight: 339g



RXGQ1816 Size: T9.8\*B9.8H16cm Capacity: 910ml/23.1oz



RXGQ5713 Size: T9\*B9\*H10cm Capacity: 500ml/12.7oz



RXGQ3311 Size: T8\*B8\*H9cm Capacity: 270ml/6.9oz Weight: 430q



RXGQ500 Size: T7.9\*B8.5\*H8.3cm Capacity: 480ml/12.2oz Weight: 369g



RXGQ78 Size: T7\*B8.5\*H6.7cm Capacity: 270ml/6.9oz

## **Production Processing**

## **Packing & Delivery**





















— since 2005 —

#### Other Information

- Original design statement: The styles and labels of the aromatherapy bottles and candle jars shown in the pictures were originally designed by the members of Ruixin Glass' Business Department in March. They were then produced as samples in the factory and photographed in our office studio. Currently, all samp