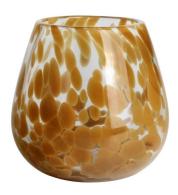

fetti glass candle jar |
| Material        | Soda lime glass           |
| Color           | (Customizable)            |
| MOQ             | 2000pcs                   |
| Sample          | 7 Working Days            |



RXDS42115 Size: T8.8\*B8.8\*H9.8cm Capacity: 400ml/10.2oz



RXGQ1812 Size: T8\*B8\*H9cm Capacity: 270ml/6.9oz Weight: 270g



RXDS3611-8 Size: T8.1\*B5\*H9cm Capacity: 270ml/6.9oz Waight: 378g



RXDS3711-1 Size: T8\*B8\*H8cm Capacity: 240ml/6.1 or



RXDS4112 Size: T8.1\*B8\*H12.7cm Capacity: 430ml/10.9oz



RXDS4115 Size: T8.1\*B8\*H10.3cn Capacity: 340ml/8.6oz



RXDS10100 Size: T10\*B9.9\*H10cm Capacity: 525ml/13.3oz Weight: 555g



RXDS880 Size: T8\*B7.9\*H8cm Capacity: 250ml/6.4oz Weight: 324g



RXZL68 Size: T10.3\*B6\*H15.2cm Capacity: 1240ml/31.5oz Weight: 1062g



**RXZL37** Size: T9\*B7\*H12.5cm Capacity: 850ml/21.6oz Weight: 835g



RXZL12 Size: T6.5\*B5.5\*H10.7cm Capacity: 455ml/11.6oz Weight: 351g



RXDS3611-7 Size: T7.7\*B4.7\*H8.9cm Capacity: 300ml/7.6oz Weight: 285g



RXGQ12120 Size: T11.9\*B11.8\*H12cm Capacity: 1075ml/27.3oz Weight: 518g



RXDS33135-4 Size: T10\*B10\*H10cm Capacity: 555ml/14.1oz Weight: 474g



RXGQ2111 Size: T8\*B8\*H8cm Capacity: 240ml/6.1oz Weight: 339g



RXGQ1816 Size: T9.8\*B9.8H16cm Capacity: 910ml/23.1oz



RXGQ5713 Size: T9\*B9\*H10cm Capacity: 500ml/12.7oz



RXGQ3311 Size: T8\*B8\*H9cm Capacity: 270ml/6.9oz Weight: 430q



RXGQ500 Size: T7.9\*B8.5\*H8.3cm Capacity: 480ml/12.2oz Weight: 369g



RXGQ78 Size: T7\*B8.5\*H6.7cm Capacity: 270ml/6.9oz

## **Production Processing**

## **Packing & Delivery**