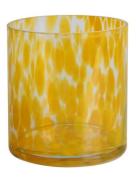

.1\*B8\*H12.7cm Capacity: 430ml/10.9oz



RXDS4115 Size: T8.1\*B8\*H10.3cn Capacity: 340ml/8.6oz



RXDS10100 Size: T10\*B9.9\*H10cm Capacity: 525ml/13.3oz Weight: 555g



RXDS880 Size: T8\*B7.9\*H8cm Capacity: 250ml/6.4oz Weight: 324g



RXZL68 Size: T10.3\*B6\*H15.2cm Capacity: 1240ml/31.5oz Weight: 1062g



**RXZL37** Size: T9\*B7\*H12.5cm Capacity: 850ml/21.6oz Weight: 835g



RXZL12 Size: T6.5\*B5.5\*H10.7cm Capacity: 455ml/11.6oz Weight: 351g



RXDS3611-7 Size: T7.7\*B4.7\*H8.9cm Capacity: 300ml/7.6oz Weight: 285g



RXGQ12120 Size: T11.9\*B11.8\*H12cm Capacity: 1075ml/27.3oz Weight: 518g



RXDS33135-4 Size: T10\*B10\*H10cm Capacity: 555ml/14.1oz Weight: 474g



RXGQ2111 Size: T8\*B8\*H8cm Capacity: 240ml/6.1oz Weight: 339g



RXGQ1816 Size: T9.8\*B9.8H16cm Capacity: 910ml/23.1oz



RXGQ5713 Size: T9\*B9\*H10cm Capacity: 500ml/12.7oz



RXGQ3311 Size: T8\*B8\*H9cm Capacity: 270ml/6.9oz Weight: 430q



RXGQ500 Size: T7.9\*B8.5\*H8.3cm Capacity: 480ml/12.2oz Weight: 369g



RXGQ78 Size: T7\*B8.5\*H6.7cm Capacity: 270ml/6.9oz

## **Production Processing**

## **Packing & Delivery**





















— since 2005 —

#### Other Information

- Original design statement: The styles and labels of the aromatherapy bottles and candle jars shown in the pictures were originally designed by the members of Ruixin Glass' Business Department in March. They were then produced as samples in the factory and photographed in our office studio. Currently, all samples are stored in Ruixin Glass' sample room. We kindly request that other companies refrain from unauthorized use of these