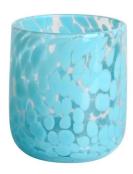

0pcs                   |
| Sample          | 7 Working Days            |



RXDS42115 Size: T8.8\*B8.8\*H9.8cm Capacity: 400ml/10.2oz



RXGQ1812 Size: T8\*B8\*H9cm Capacity: 270ml/6.9oz Weight: 270g



RXDS3611-8 Size: T8.1\*B5\*H9cm Capacity: 270ml/6.9oz Waight: 378g



RXDS3711-1 Size: T8\*B8\*H8cm Capacity: 240ml/6.1 or



RXDS4112 Size: T8.1\*B8\*H12.7cm Capacity: 430ml/10.9oz



RXDS4115 Size: T8.1\*B8\*H10.3cn Capacity: 340ml/8.6oz



RXDS10100 Size: T10\*B9.9\*H10cm Capacity: 525ml/13.3oz Weight: 555g



RXDS880 Size: T8\*B7.9\*H8cm Capacity: 250ml/6.4oz Weight: 324g



RXZL68 Size: T10.3\*B6\*H15.2cm Capacity: 1240ml/31.5oz Weight: 1062g



**RXZL37** Size: T9\*B7\*H12.5cm Capacity: 850ml/21.6oz Weight: 835g



RXZL12 Size: T6.5\*B5.5\*H10.7cm Capacity: 455ml/11.6oz Weight: 351g



RXDS3611-7 Size: T7.7\*B4.7\*H8.9cm Capacity: 300ml/7.6oz Weight: 285g



RXGQ12120 Size: T11.9\*B11.8\*H12cm Capacity: 1075ml/27.3oz Weight: 518g



RXDS33135-4 Size: T10\*B10\*H10cm Capacity: 555ml/14.1oz Weight: 474g



RXGQ2111 Size: T8\*B8\*H8cm Capacity: 240ml/6.1oz Weight: 339g



RXGQ1816 Size: T9.8\*B9.8H16cm Capacity: 910ml/23.1oz



RXGQ5713 Size: T9\*B9\*H10cm Capacity: 500ml/12.7oz



RXGQ3311 Size: T8\*B8\*H9cm Capacity: 270ml/6.9oz Weight: 430q



RXGQ500 Size: T7.9\*B8.5\*H8.3cm Capacity: 480ml/12.2oz Weight: 369g



RXGQ78 Size: T7\*B8.5\*H6.7cm Capacity: 270ml/6.9oz

## **Production Processing**

## **Packing & Delivery**





















— since 2005 —

#### Other Information

- Original design statement: The styles and labels of the aromatherapy bottles and candle