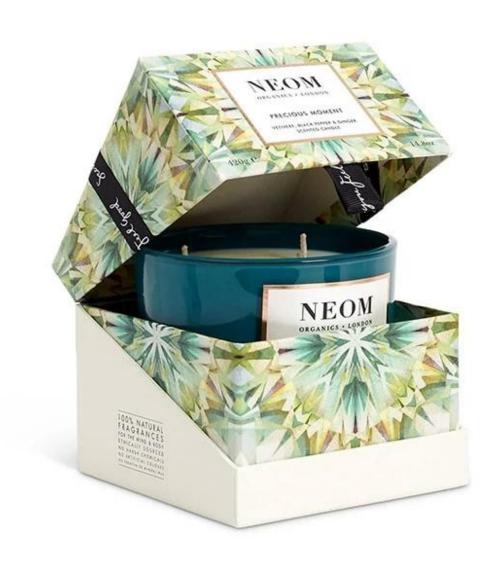

# 500ml 13oz green and blue fritted Confetti glass candle jar

### **Specification**

| Place of Origin | China, Shanxi             |
|-----------------|---------------------------|
| Brand Name      | Ruixin Glass              |
| Product name    | Confetti glass candle jar |
| Material        | Soda lime glass           |
| Color           | (Customizable)            |
| MOQ             | 2000pcs                   |
| Sample          | 7 Working Days            |