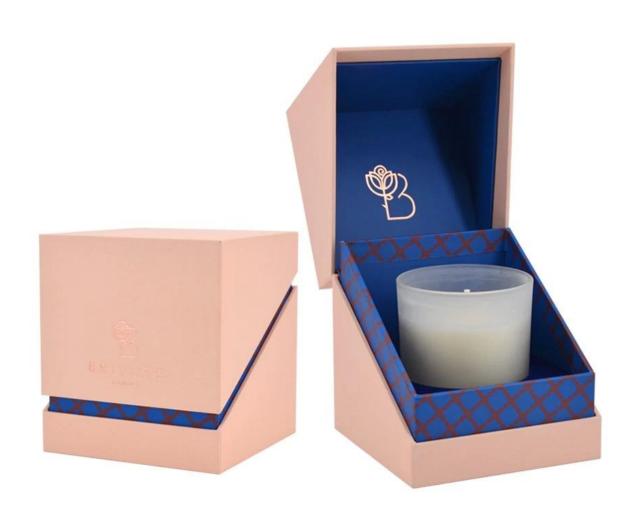

# 500ml 13oz green and blue fritted Confetti glass candle jar

### **Specification**

| Place of Origin | China, Shanxi             |
|-----------------|---------------------------|
| Brand Name      | Ruixin Glass              |
| Product name    | Confetti glass candle jar |
| Material        | Soda lime glass           |
| Color           | (Customizable)            |
| MOQ             | 2000pcs                   |
| Sample          | 7 Working Days            |