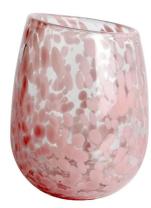

|
| Brand Name      | Ruixin Glass              |
| Product name    | Confetti glass candle jar |
| Material        | Soda lime glass           |
| Color           | (Customizable)            |
| MOQ             | 2000pcs                   |
| Sample          | 7 Working Days            |



RXDS42115 Size: T8.8\*B8.8\*H9.8cm Capacity: 400ml/10.2oz



RXGQ1812 Size: T8\*B8\*H9cm Capacity: 270ml/6.9oz Weight: 270g



RXDS3611-8 Size: T8.1\*B5\*H9cm Capacity: 270ml/6.9oz Waight: 378g



RXDS3711-1 Size: T8\*B8\*H8cm Capacity: 240ml/6.1 or



RXDS4112 Size: T8.1\*B8\*H12.7cm Capacity: 430ml/10.9oz



RXDS4115 Size: T8.1\*B8\*H10.3cn Capacity: 340ml/8.6oz



RXDS10100 Size: T10\*B9.9\*H10cm Capacity: 525ml/13.3oz Weight: 555g



RXDS880 Size: T8\*B7.9\*H8cm Capacity: 250ml/6.4oz Weight: 324g



RXZL68 Size: T10.3\*B6\*H15.2cm Capacity: 1240ml/31.5oz Weight: 1062g



**RXZL37** Size: T9\*B7\*H12.5cm Capacity: 850ml/21.6oz Weight: 835g



RXZL12 Size: T6.5\*B5.5\*H10.7cm Capacity: 455ml/11.6oz Weight: 351g



RXDS3611-7 Size: T7.7\*B4.7\*H8.9cm Capacity: 300ml/7.6oz Weight: 285g



RXGQ12120 Size: T11.9\*B11.8\*H12cm Capacity: 1075ml/27.3oz Weight: 518g



RXDS33135-4 Size: T10\*B10\*H10cm Capacity: 555ml/14.1oz Weight: 474g



RXGQ2111 Size: T8\*B8\*H8cm Capacity: 240ml/6.1oz Weight: 339g



RXGQ1816 Size: T9.8\*B9.8H16cm Capacity: 910ml/23.1oz



RXGQ5713 Size: T9\*B9\*H10cm Capacity: 500ml/12.7oz



RXGQ3311 Size: T8\*B8\*H9cm Capacity: 270ml/6.9oz Weight: 430q



RXGQ500 Size: T7.9\*B8.5\*H8.3cm Capacity: 480ml/12.2oz Weight: 369g



RXGQ78 Size: T7\*B8.5\*H6.7cm Capacity: 27