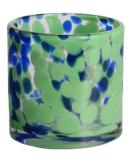

# 500ml 13oz green and blue fritted Confetti glass candle jar

### **Specification**

| Place of Origin | China, Shanxi             |
|-----------------|---------------------------|
| Brand Name      | Ruixin Glass              |
| Product name    | Confetti glass candle jar |
| Material        | Soda lime glass           |
| Color           | (Customizable)            |
| MOQ             | 2000pcs                   |
| Sample          | 7 Working Days            |