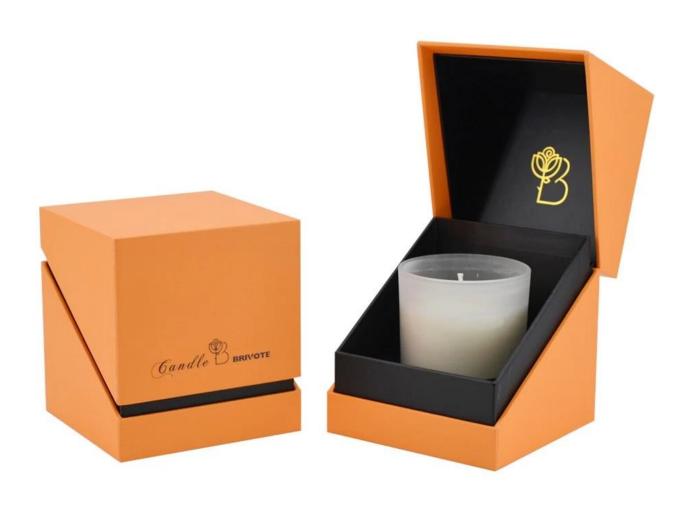

# 500ml 13oz green and blue fritted Confetti glass candle jar

### **Specification**

| Place of Origin | China, Shanxi             |
|-----------------|---------------------------|
| Brand Name      | Ruixin Glass              |
| Product name    | Confetti glass candle jar |
| Material        | Soda lime glass           |
| Color           | (Customizable)            |
| MOQ             | 2000pcs                   |
| Sample          | 7 Working Days            |