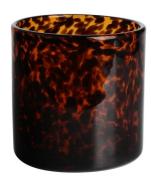

: T8\*B8\*H9cm Capacity: 270ml/6.9oz Weight: 270g



RXDS3611-8 Size: T8.1\*B5\*H9cm Capacity: 270ml/6.9oz Waight: 378g



RXDS3711-1 Size: T8\*B8\*H8cm Capacity: 240ml/6.1 or



RXDS4112 Size: T8.1\*B8\*H12.7cm Capacity: 430ml/10.9oz



RXDS4115 Size: T8.1\*B8\*H10.3cn Capacity: 340ml/8.6oz



RXDS10100 Size: T10\*B9.9\*H10cm Capacity: 525ml/13.3oz Weight: 555g



RXDS880 Size: T8\*B7.9\*H8cm Capacity: 250ml/6.4oz Weight: 324g



RXZL68 Size: T10.3\*B6\*H15.2cm Capacity: 1240ml/31.5oz Weight: 1062g



**RXZL37** Size: T9\*B7\*H12.5cm Capacity: 850ml/21.6oz Weight: 835g



RXZL12 Size: T6.5\*B5.5\*H10.7cm Capacity: 455ml/11.6oz Weight: 351g



RXDS3611-7 Size: T7.7\*B4.7\*H8.9cm Capacity: 300ml/7.6oz Weight: 285g



RXGQ12120 Size: T11.9\*B11.8\*H12cm Capacity: 1075ml/27.3oz Weight: 518g



RXDS33135-4 Size: T10\*B10\*H10cm Capacity: 555ml/14.1oz Weight: 474g



RXGQ2111 Size: T8\*B8\*H8cm Capacity: 240ml/6.1oz Weight: 339g



RXGQ1816 Size: T9.8\*B9.8H16cm Capacity: 910ml/23.1oz



RXGQ5713 Size: T9\*B9\*H10cm Capacity: 500ml/12.7oz



RXGQ3311 Size: T8\*B8\*H9cm Capacity: 270ml/6.9oz Weight: 430q



RXGQ500 Size: T7.9\*B8.5\*H8.3cm Capacity: 480ml/12.2oz Weight: 369g



RXGQ78 Size: T7\*B8.5\*H6.7cm Capacity: 270ml/6.9oz

## **Production Processing**

## **Packing & Delivery**





















— since 2005 —

#### Other Information

- Original design statement: The styles and labels of the aromatherapy bottles and candle jars shown in the pictures were originally designed by the members of Ruixin Glass' Business Department in March. They were then produced as samples