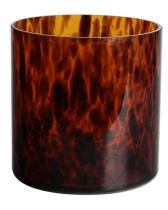

RXDS42115 Size: T8.8\*B8.8\*H9.8cm Capacity: 400ml/10.2oz



RXGQ1812 Size: T8\*B8\*H9cm Capacity: 270ml/6.9oz Weight: 270g



RXDS3611-8 Size: T8.1\*B5\*H9cm Capacity: 270ml/6.9oz Waight: 378g



RXDS3711-1 Size: T8\*B8\*H8cm Capacity: 240ml/6.1 or



RXDS4112 Size: T8.1\*B8\*H12.7cm Capacity: 430ml/10.9oz



RXDS4115 Size: T8.1\*B8\*H10.3cn Capacity: 340ml/8.6oz



RXDS10100 Size: T10\*B9.9\*H10cm Capacity: 525ml/13.3oz Weight: 555g



RXDS880 Size: T8\*B7.9\*H8cm Capacity: 250ml/6.4oz Weight: 324g



RXZL68 Size: T10.3\*B6\*H15.2cm Capacity: 1240ml/31.5oz Weight: 1062g



**RXZL37** Size: T9\*B7\*H12.5cm Capacity: 850ml/21.6oz Weight: 835g



RXZL12 Size: T6.5\*B5.5\*H10.7cm Capacity: 455ml/11.6oz Weight: 351g



RXDS3611-7 Size: T7.7\*B4.7\*H8.9cm Capacity: 300ml/7.6oz Weight: 285g



RXGQ12120 Size: T11.9\*B11.8\*H12cm Capacity: 1075ml/27.3oz Weight: 518g



RXDS33135-4 Size: T10\*B10\*H10cm Capacity: 555ml/14.1oz Weight: 474g



RXGQ2111 Size: T8\*B8\*H8cm Capacity: 240ml/6.1oz Weight: 339g



RXGQ1816 Size: T9.8\*B9.8H16cm Capacity: 910ml/23.1oz



RXGQ5713 Size: T9\*B9\*H10cm Capacity: 500ml/12.7oz



RXGQ3311 Size: T8\*B8\*H9cm Capacity: 270ml/6.9oz Weight: 430q



RXGQ500 Size: T7.9\*B8.5\*H8.3cm Capacity: 480ml/12.2oz Weight: 369g



RXGQ78 Size: T7\*B8.5\*H6.7cm Capacity: 270ml/6.9oz

## **Production Processing**

## **Packing & Delivery**





















— since 2005 —

#### Other Information

- Original design statement: The styles and labels of the aromatherapy bottles and candle jars shown in the pictures were originally designed by the members of Rui