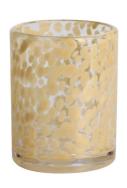

# 500ml 13oz green and blue fritted Confetti glass candle jar

### **Specification**

| Place of Origin | China, Shanxi             |
|-----------------|---------------------------|
| Brand Name      | Ruixin Glass              |
| Product name    | Confetti glass candle jar |
| Material        | Soda lime glass           |
| Color           | (Customizable)            |
| MOQ             | 2000pcs                   |
| Sample          | 7 Working Days            |