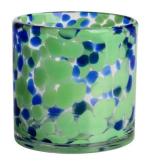

# 500ml 13oz green and blue fritted Confetti glass candle jar

### **Specification**

| Place of Origin | China, Shanxi             |
|-----------------|---------------------------|
| Brand Name      | Ruixin Glass              |
| Product name    | Confetti glass candle jar |
| Material        | Soda lime glass           |
| Color           | (Customizable)            |
| MOQ             | 2000pcs                   |
| Sample          | 7 Working Days            |