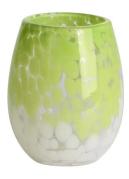

| Color           | (Customizable)            |
| MOQ             | 2000pcs                   |
| Sample          | 7 Working Days            |



RXDS42115 Size: T8.8\*B8.8\*H9.8cm Capacity: 400ml/10.2oz



RXGQ1812 Size: T8\*B8\*H9cm Capacity: 270ml/6.9oz Weight: 270g



RXDS3611-8 Size: T8.1\*B5\*H9cm Capacity: 270ml/6.9oz Waight: 378g



RXDS3711-1 Size: T8\*B8\*H8cm Capacity: 240ml/6.1 or



RXDS4112 Size: T8.1\*B8\*H12.7cm Capacity: 430ml/10.9oz



RXDS4115 Size: T8.1\*B8\*H10.3cn Capacity: 340ml/8.6oz



RXDS10100 Size: T10\*B9.9\*H10cm Capacity: 525ml/13.3oz Weight: 555g



RXDS880 Size: T8\*B7.9\*H8cm Capacity: 250ml/6.4oz Weight: 324g



RXZL68 Size: T10.3\*B6\*H15.2cm Capacity: 1240ml/31.5oz Weight: 1062g



**RXZL37** Size: T9\*B7\*H12.5cm Capacity: 850ml/21.6oz Weight: 835g



RXZL12 Size: T6.5\*B5.5\*H10.7cm Capacity: 455ml/11.6oz Weight: 351g



RXDS3611-7 Size: T7.7\*B4.7\*H8.9cm Capacity: 300ml/7.6oz Weight: 285g



RXGQ12120 Size: T11.9\*B11.8\*H12cm Capacity: 1075ml/27.3oz Weight: 518g



RXDS33135-4 Size: T10\*B10\*H10cm Capacity: 555ml/14.1oz Weight: 474g



RXGQ2111 Size: T8\*B8\*H8cm Capacity: 240ml/6.1oz Weight: 339g



RXGQ1816 Size: T9.8\*B9.8H16cm Capacity: 910ml/23.1oz



RXGQ5713 Size: T9\*B9\*H10cm Capacity: 500ml/12.7oz



RXGQ3311 Size: T8\*B8\*H9cm Capacity: 270ml/6.9oz Weight: 430q



RXGQ500 Size: T7.9\*B8.5\*H8.3cm Capacity: 480ml/12.2oz Weight: 369g



RXGQ78 Size: T7\*B8.5\*H6.7cm Capacity: 270ml/6.9oz

## **Production Processing**

## **Packing & Delivery**





















— since 2005 —

#### Other Information

- Original design