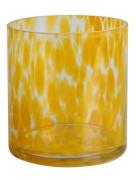

.1\*B8\*H12.7cn Capacity: 430ml/10.9oc



RXDS4115 Size: T8.1\*B8\*H10.3cn Capacity: 340ml/8.6oz



RXDS10100 Size: T10\*B9.9\*H10cm Capacity: 525ml/13.3oz Weight: 555g



RXDS880 Size: T8\*B7.9\*H8cm Capacity: 250ml/6.4oz Weight: 324g



RXZL68 Size: T10.3\*B6\*H15.2cm Capacity: 1240ml/31.5oz Weight: 1062g



**RXZL37** Size: T9\*B7\*H12.5cm Capacity: 850ml/21.6oz Weight: 835g



RXZL12 Size: T6.5\*B5.5\*H10.7cm Capacity: 455ml/11.6oz Weight: 351g



RXDS3611-7 Size: T7.7\*B4.7\*H8.9cm Capacity: 300ml/7.6oz Weight: 285g



RXGQ12120 Size: T11.9\*B11.8\*H12cm Capacity: 1075ml/27.3oz Weight: 518g



RXDS33135-4 Size: T10\*B10\*H10cm Capacity: 555ml/14.1oz Weight: 474g



RXGQ2111 Size: T8\*B8\*H8cm Capacity: 240ml/6.1oz Weight: 339g



RXGQ1816 Size: T9.8\*B9.8H16cm Capacity: 910ml/23.1oz



RXGQ5713 Size: T9\*B9\*H10cm Capacity: 500ml/12.7oz



RXGQ3311 Size: T8\*B8\*H9cm Capacity: 270ml/6.9oz Weight: 430q



RXGQ500 Size: T7.9\*B8.5\*H8.3cm Capacity: 480ml/12.2oz Weight: 369g



RXGQ78 Size: T7\*B8.5\*H6.7cm Capacity: 270ml/6.9oz

# **Production Processing**

## **Packing & Delivery**





















— since 2005 —

#### Other Information

- Original design statement: The styles and labels of the aromatherapy bottles and candle jars shown in the pictures were originally designed by the members of Ruixin Glass' Business Department in March. They were then produced as samples in the factory and photographed in our office studio. Currently, all samples are stored in Ruixin Glass' sample room. We kindly request that other companies refrain from unauthorized use of these i