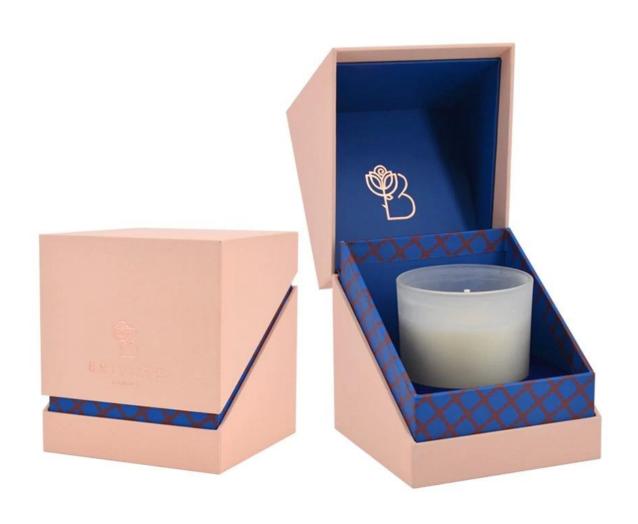

# 450ml 12oz leopard amber and black round glass candle jar

### **Specification**

| Place of Origin | China, Shanxi             |
|-----------------|---------------------------|
| Brand Name      | Ruixin Glass              |
| Product name    | Confetti glass candle jar |
| Material        | Soda lime glass           |
| Color           | (Customizable)            |
| MOQ             | 2000pcs                   |
| Sample          | 7 Working Days            |