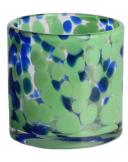

Place of Origin | China, Shanxi             |
|-----------------|---------------------------|
| Brand Name      | Ruixin Glass              |
| Product name    | Confetti glass candle jar |
| Material        | Soda lime glass           |
| Color           | (Customizable)            |
| MOQ             | 2000pcs                   |
| Sample          | 7 Working Days            |



RXDS42115 Size: T8.8\*B8.8\*H9.8cm Capacity: 400ml/10.2oz



RXGQ1812 Size: T8\*B8\*H9cm Capacity: 270ml/6.9oz



RXDS3611-8 Size: T8.1\*B5\*H9cm Capacity: 270ml/6.9oz



RXDS3711-1 Size: T8\*B8\*H8cm Capacity: 240ml/6.1 or



RXDS4112 Size: T8.1\*B8\*H12.7cn Capacity: 430ml/10.9oc



RXDS4115 Size: T8.1\*B8\*H10.3cn Capacity: 340ml/8.6oz



RXDS10100 Size: T10\*B9.9\*H10cm Capacity: 525ml/13.3oz Weight: 555g



RXDS880 Size: T8\*B7.9\*H8cm Capacity: 250ml/6.4oz Weight: 324g



RXZL68 Size: T10.3\*B6\*H15.2cm Capacity: 1240ml/31.5oz Weight: 1062g



**RXZL37** Size: T9\*B7\*H12.5cm Capacity: 850ml/21.6oz Weight: 835g



RXZL12 Size: T6.5\*B5.5\*H10.7cm Capacity: 455ml/11.6oz Weight: 351g



RXDS3611-7 Size: T7.7\*B4.7\*H8.9cm Capacity: 300ml/7.6oz Weight: 285g



RXGQ12120 Size: T11.9\*B11.8\*H12cm Capacity: 1075ml/27.3oz Weight: 518g



RXDS33135-4 Size: T10\*B10\*H10cm Capacity: 555ml/14.1oz Weight: 474g



RXGQ2111 Size: T8\*B8\*H8cm Capacity: 240ml/6.1oz Weight: 339g



RXGQ1816 Size: T9.8\*B9.8H16cm Capacity: 910ml/23.1oz



RXGQ5713 Size: T9\*B9\*H10cm Capacity: 500ml/12.7oz



RXGQ3311 Size: T8\*B8\*H9cm Capacity: 270ml/6.9oz Weight: 430q



RXGQ500 Size: T7.9\*B8.5\*H8.3cm Capacity: 480m