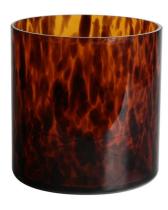

orking Days            |



RXDS42115 Size: T8.8\*B8.8\*H9.8cm Capacity: 400ml/10.2oz



RXGQ1812 Size: T8\*B8\*H9cm Capacity: 270ml/6.9oz



RXDS3611-8 Size: T8.1\*B5\*H9cm Capacity: 270ml/6.9oz



RXDS3711-1 Size: T8\*B8\*H8cm Capacity: 240ml/6.1 or



RXDS4112 Size: T8.1\*B8\*H12.7cn Capacity: 430ml/10.9oc



RXDS4115 Size: T8.1\*B8\*H10.3cn Capacity: 340ml/8.6oz



RXDS10100 Size: T10\*B9.9\*H10cm Capacity: 525ml/13.3oz Weight: 555g



RXDS880 Size: T8\*B7.9\*H8cm Capacity: 250ml/6.4oz Weight: 324g



RXZL68 Size: T10.3\*B6\*H15.2cm Capacity: 1240ml/31.5oz Weight: 1062g



**RXZL37** Size: T9\*B7\*H12.5cm Capacity: 850ml/21.6oz Weight: 835g



RXZL12 Size: T6.5\*B5.5\*H10.7cm Capacity: 455ml/11.6oz Weight: 351g



RXDS3611-7 Size: T7.7\*B4.7\*H8.9cm Capacity: 300ml/7.6oz Weight: 285g



RXGQ12120 Size: T11.9\*B11.8\*H12cm Capacity: 1075ml/27.3oz Weight: 518g



RXDS33135-4 Size: T10\*B10\*H10cm Capacity: 555ml/14.1oz Weight: 474g



RXGQ2111 Size: T8\*B8\*H8cm Capacity: 240ml/6.1oz Weight: 339g



RXGQ1816 Size: T9.8\*B9.8H16cm Capacity: 910ml/23.1oz



RXGQ5713 Size: T9\*B9\*H10cm Capacity: 500ml/12.7oz



RXGQ3311 Size: T8\*B8\*H9cm Capacity: 270ml/6.9oz Weight: 430q



RXGQ500 Size: T7.9\*B8.5\*H8.3cm Capacity: 480ml/12.2oz Weight: 369g



RXGQ78 Size: T7\*B8.5\*H6.7cm Capacity: 270ml/6.9oz

# **Production Processing**

## **Packing & Delivery**





















— since 2005 —

#### Other Information

- Original design statement: The styles and labels of the aromatherapy bottles and candle jars shown in the pictures were originally designed by the members of Ruix