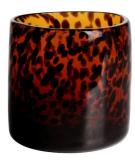

1-8 Size: T8.1\*B5\*H9cm Capacity: 270ml/6.9oz



RXDS3711-1 Size: T8\*B8\*H8cm Capacity: 240ml/6.1 or



RXDS4112 Size: T8.1\*B8\*H12.7cn Capacity: 430ml/10.9oc



RXDS4115 Size: T8.1\*B8\*H10.3cn Capacity: 340ml/8.6oz



RXDS10100 Size: T10\*B9.9\*H10cm Capacity: 525ml/13.3oz Weight: 555g



RXDS880 Size: T8\*B7.9\*H8cm Capacity: 250ml/6.4oz Weight: 324g



RXZL68 Size: T10.3\*B6\*H15.2cm Capacity: 1240ml/31.5oz Weight: 1062g



**RXZL37** Size: T9\*B7\*H12.5cm Capacity: 850ml/21.6oz Weight: 835g



RXZL12 Size: T6.5\*B5.5\*H10.7cm Capacity: 455ml/11.6oz Weight: 351g



RXDS3611-7 Size: T7.7\*B4.7\*H8.9cm Capacity: 300ml/7.6oz Weight: 285g



RXGQ12120 Size: T11.9\*B11.8\*H12cm Capacity: 1075ml/27.3oz Weight: 518g



RXDS33135-4 Size: T10\*B10\*H10cm Capacity: 555ml/14.1oz Weight: 474g



RXGQ2111 Size: T8\*B8\*H8cm Capacity: 240ml/6.1oz Weight: 339g



RXGQ1816 Size: T9.8\*B9.8H16cm Capacity: 910ml/23.1oz



RXGQ5713 Size: T9\*B9\*H10cm Capacity: 500ml/12.7oz



RXGQ3311 Size: T8\*B8\*H9cm Capacity: 270ml/6.9oz Weight: 430q



RXGQ500 Size: T7.9\*B8.5\*H8.3cm Capacity: 480ml/12.2oz Weight: 369g



RXGQ78 Size: T7\*B8.5\*H6.7cm Capacity: 270ml/6.9oz

# **Production Processing**

## **Packing & Delivery**





















— since 2005 —

#### Other Information

- Original design statement: The styles and labels of the aromatherapy bottles and candle jars shown in the pictures were originally designed by the members of Ruixin Glass' Business Department in March. They were then produced as samples in the factory and photographed in our office studio. Currently, all sampl