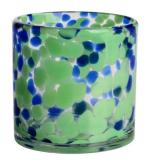

leopard amber and black round glass candle jar

### **Specification**

| Place of Origin | China, Shanxi             |
|-----------------|---------------------------|
| Brand Name      | Ruixin Glass              |
| Product name    | Confetti glass candle jar |
| Material        | Soda lime glass           |
| Color           | (Customizable)            |
| MOQ             | 2000pcs                   |
| Sample          | 7 Working Days            |



RXDS42115 Size: T8.8\*B8.8\*H9.8cm Capacity: 400ml/10.2oz



RXGQ1812 Size: T8\*B8\*H9cm Capacity: 270ml/6.9oz



RXDS3611-8 Size: T8.1\*B5\*H9cm Capacity: 270ml/6.9oz



RXDS3711-1 Size: T8\*B8\*H8cm Capacity: 240ml/6.1 or



RXDS4112 Size: T8.1\*B8\*H12.7cn Capacity: 430ml/10.9oc



RXDS4115 Size: T8.1\*B8\*H10.3cn Capacity: 340ml/8.6oz



RXDS10100 Size: T10\*B9.9\*H10cm Capacity: 525ml/13.3oz Weight: 555g



RXDS880 Size: T8\*B7.9\*H8cm Capacity: 250ml/6.4oz Weight: 324g



RXZL68 Size: T10.3\*B6\*H15.2cm Capacity: 1240ml/31.5oz Weight: 1062g



**RXZL37** Size: T9\*B7\*H12.5cm Capacity: 850ml/21.6oz Weight: 835g



RXZL12 Size: T6.5\*B5.5\*H10.7cm Capacity: 455ml/11.6oz Weight: 351g



RXDS3611-7 Size: T7.7\*B4.7\*H8.9cm Capacity: 300ml/7.6oz Weight: 285g



RXGQ12120 Size: T11.9\*B11.8\*H12cm Capacity: 1075ml/27.3oz Weight: 518g



RXDS33135-4 Size: T10\*B10\*H10cm Capacity: 555ml/14.1oz Weight: 474g



RXGQ2111 Size: T8\*B8\*H8cm Capacity: 240ml/6.1oz Weight: 339g



RXGQ1816 Size: T9.8\*B9.8H16cm Capacity: 910ml/23.1oz



RXGQ5713 Size: T9\*B9\*H10cm Capacity: 500ml/12.7oz



RXGQ3311 Size: T8\*B8\*H9cm Capacity: 270