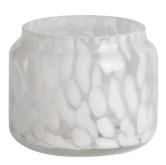

9\*H8cm Capacity: 250ml/6.4oz Weight: 324g



RXZL68 Size: T10.3\*B6\*H15.2cm Capacity: 1240ml/31.5oz Weight: 1062g



**RXZL37** Size: T9\*B7\*H12.5cm Capacity: 850ml/21.6oz Weight: 835g



RXZL12 Size: T6.5\*B5.5\*H10.7cm Capacity: 455ml/11.6oz Weight: 351g



RXDS3611-7 Size: T7.7\*B4.7\*H8.9cm Capacity: 300ml/7.6oz Weight: 285g



RXGQ12120 Size: T11.9\*B11.8\*H12cm Capacity: 1075ml/27.3oz Weight: 518g



RXDS33135-4 Size: T10\*B10\*H10cm Capacity: 555ml/14.1oz Weight: 474g



RXGQ2111 Size: T8\*B8\*H8cm Capacity: 240ml/6.1oz Weight: 339g



RXGQ1816 Size: T9.8\*B9.8H16cm Capacity: 910ml/23.1oz



RXGQ5713 Size: T9\*B9\*H10cm Capacity: 500ml/12.7oz



RXGQ3311 Size: T8\*B8\*H9cm Capacity: 270ml/6.9oz Weight: 430q



RXGQ500 Size: T7.9\*B8.5\*H8.3cm Capacity: 480ml/12.2oz Weight: 369g



RXGQ78 Size: T7\*B8.5\*H6.7cm Capacity: 270ml/6.9oz

# **Production Processing**

## **Packing & Delivery**





















— since 2005 —

#### Other Information

- Original design statement: The styles and labels of the aromatherapy bottles and candle jars shown in the pictures were originally designed by the members of Ruixin Glass' Business Department in March. They were then produced as samples in the factory and photographed in our office studio. Currently, all samples are stored in Ruixin Glass' sample room. We kindly request that other companies refrain from unauthorized use of these images.
- **About factory**: With extensive experience and a dedicated team, Ruixin Glass specializes in customizing glass packaging for both emerging and established aromatherapy brands. We hav