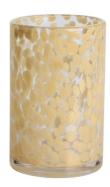

# 450ml 12oz leopard amber and black round glass candle jar

### **Specification**

| Place of Origin | China, Shanxi             |
|-----------------|---------------------------|
| Brand Name      | Ruixin Glass              |
| Product name    | Confetti glass candle jar |
| Material        | Soda lime glass           |
| Color           | (Customizable)            |
| MOQ             | 2000pcs                   |
| Sample          | 7 Working Days            |



RXDS42115 Size: T8.8\*B8.8\*H9.8cm Capacity: 400ml/10.2oz



RXGQ1812 Size: T8\*B8\*H9cm Capacity: 270ml/6.9oz



RXDS3611-8 Size: T8.1\*B5\*H9cm Capacity: 270ml/6.9oz



RXDS3711-1 Size: T8\*B8\*H8cm Capacity: 240ml/6.1 or



RXDS4112 Size: T8.1\*B8\*H12.7cn Capacity: 430ml/10.9oc



RXDS4115 Size: T8.1\*B8\*H10.3cn Capacity: 340ml/8.6oz



RXDS10100 Size: T10\*B9.9\*H10cm Capacity: 525ml/13.3oz Weight: 555g



RXDS880 Size: T8\*B7.9\*H8cm Capacity: 250ml/6.4oz Weight: 324g



RXZL68 Size: T10.3\*B6\*H15.2cm Capacity: 1240ml/31.5oz Weight: 1062g



**RXZL37** Size: T9\*B7\*H12.5cm Capacity: 850ml/21.6oz Weight: 835g



RXZL12 Size: T6.5\*B5.5\*H10.7cm Capacity: 455ml/11.6oz Weight: 351g



RXDS3611-7 Size: T7.7\*B4.7\*H8.9cm Capacity: 300ml/7.6oz Weight: 285g



RXGQ12120 Size: T11.9\*B11.8\*H12cm Capacity: 1075ml/27.3oz Weight: 518g



RXDS33135-4 Size: T10\*B10\*H10cm Capacity: 555ml/14.1oz Weight: 474g



RXGQ2111 Size: T8\*B8\*H8cm Capacity: 240ml/6.1oz Weight: 339g



RXGQ1816 Size: T9.8\*B9.8H16cm Capac