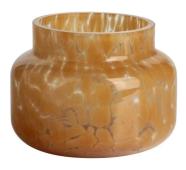

B9.9\*H10cm Capacity: 525ml/13.3oz Weight: 555g



RXDS880 Size: T8\*B7.9\*H8cm Capacity: 250ml/6.4oz Weight: 324g



RXZL68 Size: T10.3\*B6\*H15.2cm Capacity: 1240ml/31.5oz Weight: 1062g



**RXZL37** Size: T9\*B7\*H12.5cm Capacity: 850ml/21.6oz Weight: 835g



RXZL12 Size: T6.5\*B5.5\*H10.7cm Capacity: 455ml/11.6oz Weight: 351g



RXDS3611-7 Size: T7.7\*B4.7\*H8.9cm Capacity: 300ml/7.6oz Weight: 285g



RXGQ12120 Size: T11.9\*B11.8\*H12cm Capacity: 1075ml/27.3oz Weight: 518g



RXDS33135-4 Size: T10\*B10\*H10cm Capacity: 555ml/14.1oz Weight: 474g



RXGQ2111 Size: T8\*B8\*H8cm Capacity: 240ml/6.1oz Weight: 339g



RXGQ1816 Size: T9.8\*B9.8H16cm Capacity: 910ml/23.1oz



RXGQ5713 Size: T9\*B9\*H10cm Capacity: 500ml/12.7oz



RXGQ3311 Size: T8\*B8\*H9cm Capacity: 270ml/6.9oz Weight: 430q



RXGQ500 Size: T7.9\*B8.5\*H8.3cm Capacity: 480ml/12.2oz Weight: 369g



RXGQ78 Size: T7\*B8.5\*H6.7cm Capacity: 270ml/6.9oz

# **Production Processing**

## **Packing & Delivery**





















— since 2005 —

#### Other Information

- Original design statement: The styles and labels of the aromatherapy bottles and candle jars shown in the pictures were originally designed by the members of Ruixin Glass' Business Department in March. They were then produced as samples in the factory and photographed in our office studio. Currently, all samples are stored in Ruixin Glass' sample room. We kindly request that other companies refrain from unauthorized use of these images.
- **About factory**: With extensive experience and a dedicated team, Ruixin Glass specializes in customizing glass