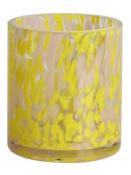

: T8.1\*B8\*H10.3cn Capacity: 340ml/8.6oz



RXDS10100 Size: T10\*B9.9\*H10cm Capacity: 525ml/13.3oz Weight: 555g



RXDS880 Size: T8\*B7.9\*H8cm Capacity: 250ml/6.4oz Weight: 324g



RXZL68 Size: T10.3\*B6\*H15.2cm Capacity: 1240ml/31.5oz Weight: 1062g



**RXZL37** Size: T9\*B7\*H12.5cm Capacity: 850ml/21.6oz Weight: 835g



RXZL12 Size: T6.5\*B5.5\*H10.7cm Capacity: 455ml/11.6oz Weight: 351g



RXDS3611-7 Size: T7.7\*B4.7\*H8.9cm Capacity: 300ml/7.6oz Weight: 285g



RXGQ12120 Size: T11.9\*B11.8\*H12cm Capacity: 1075ml/27.3oz Weight: 518g



RXDS33135-4 Size: T10\*B10\*H10cm Capacity: 555ml/14.1oz Weight: 474g



RXGQ2111 Size: T8\*B8\*H8cm Capacity: 240ml/6.1oz Weight: 339g



RXGQ1816 Size: T9.8\*B9.8H16cm Capacity: 910ml/23.1oz



RXGQ5713 Size: T9\*B9\*H10cm Capacity: 500ml/12.7oz



RXGQ3311 Size: T8\*B8\*H9cm Capacity: 270ml/6.9oz Weight: 430q



RXGQ500 Size: T7.9\*B8.5\*H8.3cm Capacity: 480ml/12.2oz Weight: 369g



RXGQ78 Size: T7\*B8.5\*H6.7cm Capacity: 270ml/6.9oz

# **Production Processing**

## **Packing & Delivery**





















— since 2005 —

#### Other Information

- Original design statement: The styles and labels of the aromatherapy bottles and candle jars shown in the pictures were originally designed by the members of Ruixin Glass' Business Department in March. They were then produced as samples in the factory and photographed in our office studio. Currently, all samples are stored in Ruixin Glass' sample room. We kindly request that other companies refrain from unauthorized use of these images.
- **About factory**: With extensive experience a