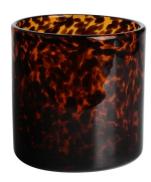

ml/10.2oz



RXGQ1812 Size: T8\*B8\*H9cm Capacity: 270ml/6.9oz



RXDS3611-8 Size: T8.1\*B5\*H9cm Capacity: 270ml/6.9oz



RXDS3711-1 Size: T8\*B8\*H8cm Capacity: 240ml/6.1 or



RXDS4112 Size: T8.1\*B8\*H12.7cn Capacity: 430ml/10.9oc



RXDS4115 Size: T8.1\*B8\*H10.3cn Capacity: 340ml/8.6oz



RXDS10100 Size: T10\*B9.9\*H10cm Capacity: 525ml/13.3oz Weight: 555g



RXDS880 Size: T8\*B7.9\*H8cm Capacity: 250ml/6.4oz Weight: 324g



RXZL68 Size: T10.3\*B6\*H15.2cm Capacity: 1240ml/31.5oz Weight: 1062g



**RXZL37** Size: T9\*B7\*H12.5cm Capacity: 850ml/21.6oz Weight: 835g



RXZL12 Size: T6.5\*B5.5\*H10.7cm Capacity: 455ml/11.6oz Weight: 351g



RXDS3611-7 Size: T7.7\*B4.7\*H8.9cm Capacity: 300ml/7.6oz Weight: 285g



RXGQ12120 Size: T11.9\*B11.8\*H12cm Capacity: 1075ml/27.3oz Weight: 518g



RXDS33135-4 Size: T10\*B10\*H10cm Capacity: 555ml/14.1oz Weight: 474g



RXGQ2111 Size: T8\*B8\*H8cm Capacity: 240ml/6.1oz Weight: 339g



RXGQ1816 Size: T9.8\*B9.8H16cm Capacity: 910ml/23.1oz



RXGQ5713 Size: T9\*B9\*H10cm Capacity: 500ml/12.7oz



RXGQ3311 Size: T8\*B8\*H9cm Capacity: 270ml/6.9oz Weight: 430q



RXGQ500 Size: T7.9\*B8.5\*H8.3cm Capacity: 480ml/12.2oz Weight: 369g



RXGQ78 Size: T7\*B8.5\*H6.7cm Capacity: 270ml/6.9oz

# **Production Processing**

## **Packing & Delivery**





















— since 2005 —

#### Other Information

- Original design statement: The styles and labels of the aromatherapy bottles and candle jars shown in the pictures were originally designed by the members of Ruixin Glass' Business Department in March. They were then produced as samples i