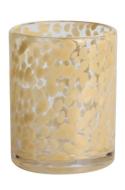

# 450ml 12oz leopard amber and black round glass candle jar

### **Specification**

| Place of Origin | China, Shanxi             |
|-----------------|---------------------------|
| Brand Name      | Ruixin Glass              |
| Product name    | Confetti glass candle jar |
| Material        | Soda lime glass           |
| Color           | (Customizable)            |
| MOQ             | 2000pcs                   |
| Sample          | 7 Working Days            |



RXDS42115 Size: T8.8\*B8.8\*H9.8cm Capacity: 400ml/10.2oz



RXGQ1812 Size: T8\*B8\*H9cm Capacity: 270ml/6.9oz



RXDS3611-8 Size: T8.1\*B5\*H9cm Capacity: 270ml/6.9oz



RXDS3711-1 Size: T8\*B8\*H8cm Capacity: 240ml/6.1 or



RXDS4112 Size: T8.1\*B8\*H12.7cn Capacity: 430ml/10.9oc



RXDS4115 Size: T8.1\*B8\*H10.3cn Capacity: 340ml/8.6oz



RXDS10100 Size: T10\*B9.9\*H10cm Capacity: 525ml/13.3oz Weight: 555g



RXDS880 Size: T8\*B7.9\*H8cm Capacity: 250ml/6.4oz Weight: 324g



RXZL68 Size: T10.3\*B6\*H15.2cm Capacity: 1240ml/31.5oz Weight: 1062g



**RXZL37** Size: T9\*B7\*H12.5cm Capacity: 850ml/21.6oz Weight: 835g



RXZL12 Size: T6.5\*B5.5\*H10.7cm Capacity: 455ml/11.6oz Weight: 351g



RXDS3611-7 Size: T7.7\*B4.7\*H8.9cm Capacity: 300ml/7.6oz Weight: 285g



RXGQ12120 Size: T11.9\*B11.8\*H12cm Capacity: 1075ml/27.3oz Weight: 518g



RXDS33135-4 Size: T10\*B10\*H10cm Capacity: 555ml/14.1oz Weight: 474g



RXGQ2111 Size: T8\*B8\*H8cm Capacity: 240ml/6.1oz Weight: 339g



RXGQ1816 Size: T9.8\*B9.8H16cm Capacity: 910ml/23.1oz



RXGQ5713 Size: T9\*B9\*H10cm Capacity: