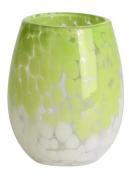

# Handcraft 400ml 10oz light yellow Confetti glass candle jar

RXDS42115 Size: T8.8\*B8.8\*H9.8cm Capacity: 400ml/10.2oz

RXGQ1812 Size: T8\*B8\*H9cm Capacity: 270ml/6.9oz Weight: 270g

RXDS3611-8 Size: T8.1\*B5\*H9cm Capacity: 270ml/6.9oz Waight: 378g

RXDS3711-1 Size: T8\*B8\*H8cm Capacity: 240ml/6.1 or