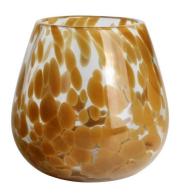

# Handcraft 400ml 10oz light yellow Confetti glass candle jar

RXDS42115 Size: T8.8\*B8.8\*H9.8cm Capacity: 400ml/10.2oz

RXGQ1812 Size: T8\*B8\*H9cm Capacity: 270ml/6.9oz Weight: 270g

RXDS3611-8 Size: T8.1\*B5\*H9cm Capacity: 270ml/6.9oz Waight: 378g

RXDS3711-1 Size: T8\*B8\*H8cm Capacity: 240ml/6.1 or