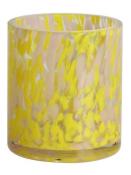

: T8.1\*B8\*H10.3cn Capacity: 340ml/8.6oz



RXDS10100 Size: T10\*B9.9\*H10cm Capacity: 525ml/13.3oz Weight: 555g



RXDS880 Size: T8\*B7.9\*H8cm Capacity: 250ml/6.4oz Weight: 324g



RXZL68 Size: T10.3\*B6\*H15.2cm Capacity: 1240ml/31.5oz Weight: 1062g



**RXZL37** Size: T9\*B7\*H12.5cm Capacity: 850ml/21.6oz Weight: 835g



RXZL12 Size: T6.5\*B5.5\*H10.7cm Capacity: 455ml/11.6oz Weight: 351g



RXDS3611-7 Size: T7.7\*B4.7\*H8.9cm Capacity: 300ml/7.6oz Weight: 285g



RXGQ12120 Size: T11.9\*B11.8\*H12cm Capacity: 1075ml/27.3oz Weight: 518g



RXDS33135-4 Size: T10\*B10\*H10cm Capacity: 555ml/14.1oz Weight: 474g



RXGQ2111 Size: T8\*B8\*H8cm Capacity: 240ml/6.1oz Weight: 339g



RXGQ1816 Size: T9.8\*B9.8H16cm Capacity: 910ml/23.1oz



RXGQ5713 Size: T9\*B9\*H10cm Capacity: 500ml/12.7oz



RXGQ3311 Size: T8\*B8\*H9cm Capacity: 270ml/6.9oz Weight: 430q



RXGQ500 Size: T7.9\*B8.5\*H8.3cm Capacity: 480ml/12.2oz Weight: 369g



RXGQ78 Size: T7\*B8.5\*H6.7cm Capacity: 270ml/6.9oz

## **Production Processing**

## **Packing & Delivery**





















— since 2005 —

#### Other Information

- Original design statement: The styles and labels of the aromatherapy bottles and candle jars shown in the pictures were originally designed by the members of Ruixin Glass' Business Department in March. They were then produced as samples in the factory and photographed in our office studio. Currently, all samples are stored in Ruixin Glass' sample room. We kindly request that other companies refrain from unauthorized use of these images.
- **About factory**: With extensive experience