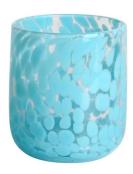

# Handcraft 400ml 10oz light yellow Confetti glass candle jar

RXDS42115 Size: T8.8\*B8.8\*H9.8cm Capacity: 400ml/10.2oz

RXGQ1812 Size: T8\*B8\*H9cm Capacity: 270ml/6.9oz Weight: 270g

RXDS3611-8 Size: T8.1\*B5\*H9cm Capacity: 270ml/6.9oz Waight: 378g

RXDS3711-1 Size: T8\*B8\*H8cm Capacity: 240ml/6.1 or