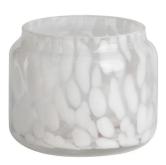

9\*H8cm Capacity: 250ml/6.4oz Weight: 324g



RXZL68 Size: T10.3\*B6\*H15.2cm Capacity: 1240ml/31.5oz Weight: 1062g



**RXZL37** Size: T9\*B7\*H12.5cm Capacity: 850ml/21.6oz Weight: 835g



RXZL12 Size: T6.5\*B5.5\*H10.7cm Capacity: 455ml/11.6oz Weight: 351g



RXDS3611-7 Size: T7.7\*B4.7\*H8.9cm Capacity: 300ml/7.6oz Weight: 285g



RXGQ12120 Size: T11.9\*B11.8\*H12cm Capacity: 1075ml/27.3oz Weight: 518g



RXDS33135-4 Size: T10\*B10\*H10cm Capacity: 555ml/14.1oz Weight: 474g



RXGQ2111 Size: T8\*B8\*H8cm Capacity: 240ml/6.1oz Weight: 339g



RXGQ1816 Size: T9.8\*B9.8H16cm Capacity: 910ml/23.1oz



RXGQ5713 Size: T9\*B9\*H10cm Capacity: 500ml/12.7oz



RXGQ3311 Size: T8\*B8\*H9cm Capacity: 270ml/6.9oz Weight: 430q



RXGQ500 Size: T7.9\*B8.5\*H8.3cm Capacity: 480ml/12.2oz Weight: 369g



RXGQ78 Size: T7\*B8.5\*H6.7cm Capacity: 270ml/6.9oz

## **Production Processing**

## **Packing & Delivery**





















— since 2005 —

#### Other Information

- Original design statement: The styles and labels of the aromatherapy bottles and candle jars shown in the pictures were originally designed by the members of Ruixin Glass' Business Department in March. They were then produced as samples in the factory and photographed in our office studio. Currently, all samples are stored in Ruixin Glass' sample room. We kindly request that other companies refrain from unauthorized use of these images.
- **About factory**: With extensive experience and a dedicated team, Ruixin Glass specializes in customizing glass packaging for both emerging and established aromatherapy brands. We ha