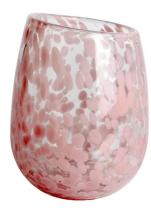

# Handcraft 400ml 10oz light yellow Confetti glass candle jar

RXDS42115 Size: T8.8\*B8.8\*H9.8cm Capacity: 400ml/10.2oz

RXGQ1812 Size: T8\*B8\*H9cm Capacity: 270ml/6.9oz Weight: 270g

RXDS3611-8 Size: T8.1\*B5\*H9cm Capacity: 270ml/6.9oz Waight: 378g

RXDS3711-1 Size: T8\*B8\*H8cm Capacity: 240ml/6.1 or