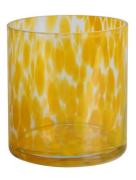

# Handcraft 400ml 10oz light yellow Confetti glass candle jar

RXDS42115 Size: T8.8\*B8.8\*H9.8cm Capacity: 400ml/10.2oz

RXGQ1812 Size: T8\*B8\*H9cm Capacity: 270ml/6.9oz Weight: 270g

RXDS3611-8 Size: T8.1\*B5\*H9cm Capacity: 270ml/6.9oz Waight: 378g

RXDS3711-1 Size: T8\*B8\*H8cm Capacity: 240ml/6.1 or