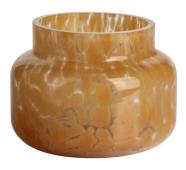

B9.9\*H10cm Capacity: 525ml/13.3oz Weight: 555g



RXDS880 Size: T8\*B7.9\*H8cm Capacity: 250ml/6.4oz Weight: 324g



RXZL68 Size: T10.3\*B6\*H15.2cm Capacity: 1240ml/31.5oz Weight: 1062g



**RXZL37** Size: T9\*B7\*H12.5cm Capacity: 850ml/21.6oz Weight: 835g



RXZL12 Size: T6.5\*B5.5\*H10.7cm Capacity: 455ml/11.6oz Weight: 351g



RXDS3611-7 Size: T7.7\*B4.7\*H8.9cm Capacity: 300ml/7.6oz Weight: 285g



RXGQ12120 Size: T11.9\*B11.8\*H12cm Capacity: 1075ml/27.3oz Weight: 518g



RXDS33135-4 Size: T10\*B10\*H10cm Capacity: 555ml/14.1oz Weight: 474g



RXGQ2111 Size: T8\*B8\*H8cm Capacity: 240ml/6.1oz Weight: 339g



RXGQ1816 Size: T9.8\*B9.8H16cm Capacity: 910ml/23.1oz



RXGQ5713 Size: T9\*B9\*H10cm Capacity: 500ml/12.7oz



RXGQ3311 Size: T8\*B8\*H9cm Capacity: 270ml/6.9oz Weight: 430q



RXGQ500 Size: T7.9\*B8.5\*H8.3cm Capacity: 480ml/12.2oz Weight: 369g



RXGQ78 Size: T7\*B8.5\*H6.7cm Capacity: 270ml/6.9oz

## **Production Processing**

## **Packing & Delivery**





















— since 2005 —

#### Other Information

- Original design statement: The styles and labels of the aromatherapy bottles and candle jars shown in the pictures were originally designed by the members of Ruixin Glass' Business Department in March. They were then produced as samples in the factory and photographed in our office studio. Currently, all samples are stored in Ruixin Glass' sample room. We kindly request that other companies refrain from unauthorized use of these images.
- **About factory**: With extensive experience and a dedicated team, Ruixin Glass specializes in customizing glas