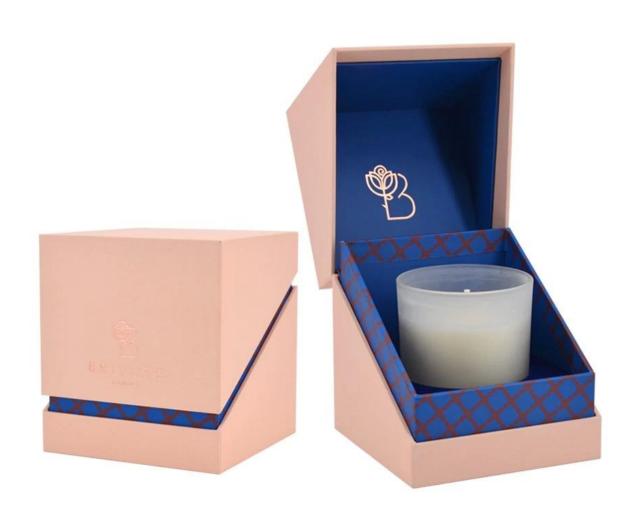

# Handcraft 400ml 10oz light yellow Confetti glass candle jar

### **Specification**

| Place of Origin | China, Shanxi             |
|-----------------|---------------------------|
| Brand Name      | Ruixin Glass              |
| Product name    | Confetti glass candle jar |
| Material        | Soda lime glass           |
| Color           | (Customizable)            |
| MOQ             | 2000pcs                   |
| Sample          | 7 Working Days            |

RXDS42115 Size: T8.8\*B8.8\*H9.8cm Capacity: 400ml/10.2oz

RXGQ1812 Size: T8\*B8\*H9cm Capacity: 270ml/6.9oz Weight: 270g

RXDS3611-8 Size: T8.1\*B5\*H9cm Capacity: 270ml/6.9oz Waight: 378g

RXDS3711-1 Size: T8\*B8\*H8cm Capacity: 240ml/6.1 or