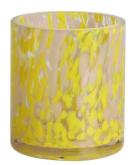

XDS4112 Size: T8.1\*B8\*H12.7cm Capacity: 430ml/10.9oz Weight: 480g



RXDS3611-8 Size: T8.1\*B5\*H9cm Capacity: 270ml/6.9oz Weight: 328g







RXDS10100 Size: T10\*B9.9\*H10cm Capacity: 525ml/13.3oz Weight: 555g



RXZL37 Size: T9\*B7\*H12.5cm Capacity: 850ml/21.6oz Weight: 835g



RXGQ12120 Size: T11.9\*B11.8\*H12cm Capacity: 1075ml/27.3oz Weight: 518g



RXDS880 Size: T8\*B7.9\*H8cm Capacity: 250ml/6.4oz Weight: 324g



RXZL12 Size: T6.5\*B5.5\*H10.7cm Capacity: 455ml/11.6oz Weight: 351g



RXDS33135-4 Size: T10\*B10\*H10cm Capacity: 555ml/14.1oz Weight: 474g



**RXZL68** Size: T10.3\*B6\*H15.2cm Capacity: 1240ml/31.5oz Weight: 1062g



RXDS3611-7 Size: T7.7\*B4.7\*H8.9cm Capacity: 300ml/7.6oz Weight: 285g







RXGQ1816 Size: T9.8\*B9.8H16cm Capacity: 910ml/23.1oz Weight: 583g







RXGQ3311 Size: T8\*B8\*H9cm Capacity: 270ml/6.9oz Weight: 430g









## **Production Processing**

### **Packing & Delivery**





















## **Other Information**

- **Original design statement**: The styles and labels of the aromatherapy bottles and candle jars shown in the pictures were originally designed by the members of Ruixin Glass' Business Department in March. They were then produced as samples in the factory and photographed in our office studio. Currently, all samples are stored in Ruixin Glass' sample room. We kindly request that other companies refrain from unauthorized use of these images.
- **About factory**: With extensive experience and a dedicated team, Ruixin Glass specializes in customizing glass packaging for both emerging and established aromatherapy bra