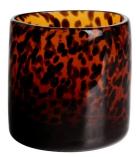

t: 375g



RXGQ1812 Size: T8\*B8\*H9cm Capacity: 270ml/6.9oz Weight: 270g



RXDS4112 Size: T8.1\*B8\*H12.7cm Capacity: 430ml/10.9oz Weight: 480g



RXDS3611-8 Size: T8.1\*B5\*H9cm Capacity: 270ml/6.9oz Weight: 328g







RXDS10100 Size: T10\*B9.9\*H10cm Capacity: 525ml/13.3oz Weight: 555g



RXZL37 Size: T9\*B7\*H12.5cm Capacity: 850ml/21.6oz Weight: 835g



RXGQ12120 Size: T11.9\*B11.8\*H12cm Capacity: 1075ml/27.3oz Weight: 518g



RXDS880 Size: T8\*B7.9\*H8cm Capacity: 250ml/6.4oz Weight: 324g



RXZL12 Size: T6.5\*B5.5\*H10.7cm Capacity: 455ml/11.6oz Weight: 351g



RXDS33135-4 Size: T10\*B10\*H10cm Capacity: 555ml/14.1oz Weight: 474g



**RXZL68** Size: T10.3\*B6\*H15.2cm Capacity: 1240ml/31.5oz Weight: 1062g



RXDS3611-7 Size: T7.7\*B4.7\*H8.9cm Capacity: 300ml/7.6oz Weight: 285g







RXGQ1816 Size: T9.8\*B9.8H16cm Capacity: 910ml/23.1oz Weight: 583g







RXGQ3311 Size: T8\*B8\*H9cm Capacity: 270ml/6.9oz Weight: 430g









## **Production Processing**

### **Packing & Delivery**





















## **Other Information**

- **Original design statement**: The styles and labels of the aromatherapy bottles and candle jars shown in the pictures were originally designed by the members of Ruixin Glass' Business Department in March. They were then produced as samples in the factory and photographed in our office studio. Currently, all samples are stored in Ruixin Glass' sample room. We kindly request that other companies refrain from unauthorized use of these images.
- **About factory**: With extensive experience and a dedicated team, Ruixin Glass specializes in