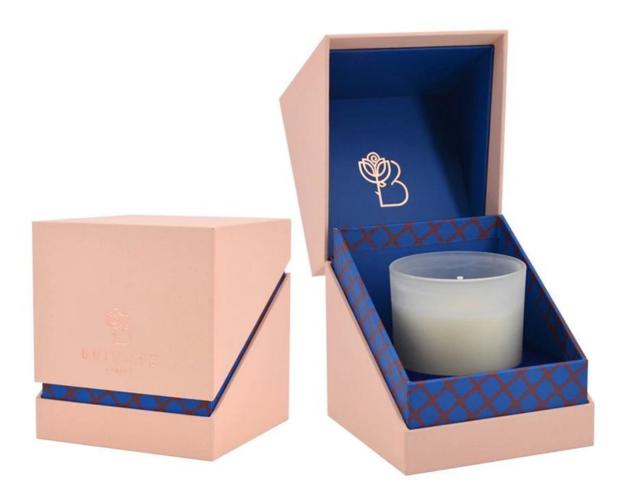

# Wholesale 300ml 8oz light yellow fritted glass candle jar

## **Other Information**

- **Original design statement**: The styles and labels of the aromatherapy bottles and candle jars shown in the pictures were originally designed by the members of Ruixin Glass' Business Department in March. They were then produced as samples in the factory and photographed in our office studio. Currently, all samples are stored in Ruixin Glass' sample room. We kindly request that other companies refrain from unauthorized use of these images.
- **About factory**: With extensive experience and a dedicated team, Ruixin Glass specializes in customizing glass packaging for both emerging and established aromatherapy brands. We have strong connections with factories and all members of our Business Department have hands-on experience in the production process. We welcome inquiries and value your feedback.
- About customization & ready-to-ship: As we primarily focus on customized products, we do not keep a large inventory of ready-made stock with various image styles. However, we maintain a small stock of samples to send to potential business partners who express cooperative intentions.
  - <u>Customizable items with minimum MOQ:</u>
    - Surface treatment options, such as spray (misted/smooth surface), electroplating, etc.
    - Customization of brand labels.
    - Silk screen logo customization.
    - Lid customization.
  - <u>Customizable items that require a higher order quantity:</u>
    - Shape customization.
    - Thread specifications customization (for threaded bottles).
- About response time: Our dedicated Business Department team is committed to providing attentive service and prompt responses to your inquiries, regardless of your location or the time you send your message.Contact us now!