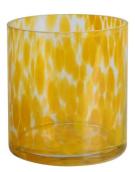

RXDS4112 Size: T8.1\*B8\*H12.7cm Capacity: 430ml/10.9oz Weight: 480g



RXDS3611-8 Size: T8.1\*B5\*H9cm Capacity: 270ml/6.9oz Weight: 328g







RXDS10100 Size: T10\*B9.9\*H10cm Capacity: 525ml/13.3oz Weight: 555g



RXZL37 Size: T9\*B7\*H12.5cm Capacity: 850ml/21.6oz Weight: 835g



RXGQ12120 Size: T11.9\*B11.8\*H12cm Capacity: 1075ml/27.3oz Weight: 518g



RXDS880 Size: T8\*B7.9\*H8cm Capacity: 250ml/6.4oz Weight: 324g



RXZL12 Size: T6.5\*B5.5\*H10.7cm Capacity: 455ml/11.6oz Weight: 351g



RXDS33135-4 Size: T10\*B10\*H10cm Capacity: 555ml/14.1oz Weight: 474g



**RXZL68** Size: T10.3\*B6\*H15.2cm Capacity: 1240ml/31.5oz Weight: 1062g



RXDS3611-7 Size: T7.7\*B4.7\*H8.9cm Capacity: 300ml/7.6oz Weight: 285g







RXGQ1816 Size: T9.8\*B9.8H16cm Capacity: 910ml/23.1oz Weight: 583g







RXGQ3311 Size: T8\*B8\*H9cm Capacity: 270ml/6.9oz Weight: 430g









## **Production Processing**

### **Packing & Delivery**





















## **Other Information**

- **Original design statement**: The styles and labels of the aromatherapy bottles and candle jars shown in the pictures were originally designed by the members of Ruixin Glass' Business Department in March. They were then produced as samples in the factory and photographed in our office studio. Currently, all samples are stored in Ruixin Glass' sample room. We kindly request that other companies refrain from unauthorized use of these images.
- **About factory**: With extensive experience and a dedicated team, Ruixin Glass specializes in customizing glass packaging for both emerging and established aromatherapy