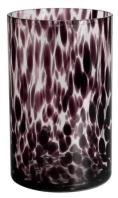

75g



RXGQ1812 Size: T8\*B8\*H9cm Capacity: 270ml/6.9oz Weight: 270g



RXDS4112 Size: T8.1\*B8\*H12.7cm Capacity: 430ml/10.9oz Weight: 480g



RXDS3611-8 Size: T8.1\*B5\*H9cm Capacity: 270ml/6.9oz Weight: 328g







RXDS10100 Size: T10\*B9.9\*H10cm Capacity: 525ml/13.3oz Weight: 555g



RXZL37 Size: T9\*B7\*H12.5cm Capacity: 850ml/21.6oz Weight: 835g



RXGQ12120 Size: T11.9\*B11.8\*H12cm Capacity: 1075ml/27.3oz Weight: 518g



RXDS880 Size: T8\*B7.9\*H8cm Capacity: 250ml/6.4oz Weight: 324g



RXZL12 Size: T6.5\*B5.5\*H10.7cm Capacity: 455ml/11.6oz Weight: 351g



RXDS33135-4 Size: T10\*B10\*H10cm Capacity: 555ml/14.1oz Weight: 474g



**RXZL68** Size: T10.3\*B6\*H15.2cm Capacity: 1240ml/31.5oz Weight: 1062g



RXDS3611-7 Size: T7.7\*B4.7\*H8.9cm Capacity: 300ml/7.6oz Weight: 285g







RXGQ1816 Size: T9.8\*B9.8H16cm Capacity: 910ml/23.1oz Weight: 583g







RXGQ3311 Size: T8\*B8\*H9cm Capacity: 270ml/6.9oz Weight: 430g









## **Production Processing**

### **Packing & Delivery**





















## **Other Information**

- **Original design statement**: The styles and labels of the aromatherapy bottles and candle jars shown in the pictures were originally designed by the members of Ruixin Glass' Business Department in March. They were then produced as samples in the factory and photographed in our office studio. Currently, all samples are stored in Ruixin Glass' sample room. We kindly request that other companies refrain from unauthorized use of these images.
- **About factory**: With extensive experience and a dedicated team, Ruixin Glass specializes in cust