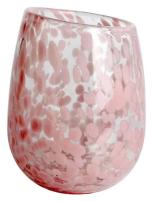

# Wholesale 300ml 8oz light yellow fritted glass candle jar

RXDS42115 Size: T8.8\*B8.8\*H9.8cm Capacity: 400ml/10.2oz Weight: 450g

RXDS3711-1 Size: T8\*B8\*H8cm Capacity: 240ml/6.1 oz Weight: 375g

RXGQ1812 Size: T8\*B8\*H9cm Capacity: 270ml/6.9oz Weight: 270g

RXDS4112 Size: T8.1\*B8\*H12.7cm Capacity: 430ml/10.9oz Weight: 480g