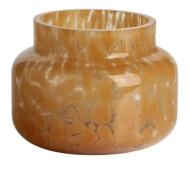

# Wholesale 300ml 8oz light yellow fritted glass candle jar

## **Specification**

| Place of Origin | China, Shanxi             |
|-----------------|---------------------------|
| Brand Name      | Ruixin Glass              |
| Product name    | Confetti glass candle jar |
| Material        | Soda lime glass           |
| Color           | (Customizable)            |
| MOQ             | 2000pcs                   |
| Sample          | 7 Working Days            |