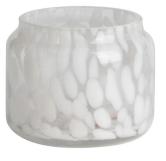

# Wholesale 300ml 8oz light yellow fritted glass candle jar

## **Specification**

| Place of Origin | China, Shanxi             |
|-----------------|---------------------------|
| Brand Name      | Ruixin Glass              |
| Product name    | Confetti glass candle jar |
| Material        | Soda lime glass           |
| Color           | (Customizable)            |
| MOQ             | 2000pcs                   |
| Sample          | 7 Working Days            |