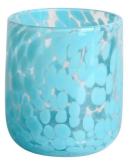

Weight: 450g



RXDS3711-1 Size: T8\*B8\*H8cm Capacity: 240ml/6.1 oz Weight: 375g



RXGQ1812 Size: T8\*B8\*H9cm Capacity: 270ml/6.9oz Weight: 270g



RXDS4112 Size: T8.1\*B8\*H12.7cm Capacity: 430ml/10.9oz Weight: 480g



RXDS3611-8 Size: T8.1\*B5\*H9cm Capacity: 270ml/6.9oz Weight: 328g







RXDS10100 Size: T10\*B9.9\*H10cm Capacity: 525ml/13.3oz Weight: 555g



RXZL37 Size: T9\*B7\*H12.5cm Capacity: 850ml/21.6oz Weight: 835g



RXGQ12120 Size: T11.9\*B11.8\*H12cm Capacity: 1075ml/27.3oz Weight: 518g



RXDS880 Size: T8\*B7.9\*H8cm Capacity: 250ml/6.4oz Weight: 324g



RXZL12 Size: T6.5\*B5.5\*H10.7cm Capacity: 455ml/11.6oz Weight: 351g



RXDS33135-4 Size: T10\*B10\*H10cm Capacity: 555ml/14.1oz Weight: 474g



**RXZL68** Size: T10.3\*B6\*H15.2cm Capacity: 1240ml/31.5oz Weight: 1062g



RXDS3611-7 Size: T7.7\*B4.7\*H8.9cm Capacity: 300ml/7.6oz Weight: 285g







RXGQ1816 Size: T9.8\*B9.8H16cm Capacity: 910ml/23.1oz Weight: 583g







RXGQ3311 Size: T8\*B8\*H9cm Capacity: 270ml/6.9oz Weight: 430g









## **Production Processing**

### **Packing & Delivery**





















## **Other Information**

- **Original design statement**: The styles and labels of the aromatherapy bottles and candle jars shown in the pictures were originally designed by the members of Ruixin Glass' Business Department in March. They were then produced as samples in the factory and photographed in our office studio. Currently, all samples are stored in Ruixin Glass' sample room. We kindly request that other companies refrain from unauthorized use of these images.
- **About factory**: Wi