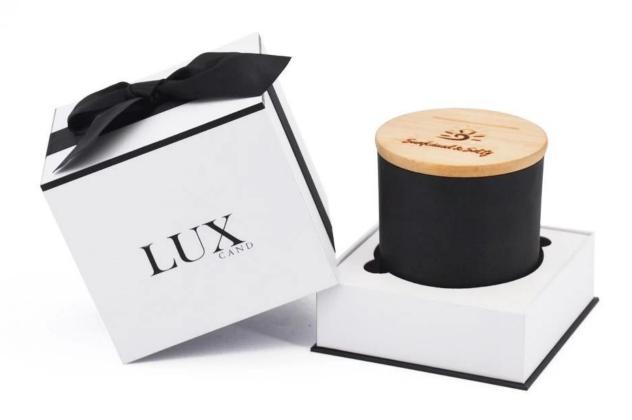

# Handcraft leopard white spotted Confetti glass candle jar

#### Other Information

- Original design statement: The styles and labels of the aromatherapy bottles and candle jars shown in the pictures were originally designed by the members of Ruixin Glass' Business Department in March. They were then produced as samples in the factory and photographed in our office studio. Currently, all samples are stored in Ruixin Glass' sample room. We kindly request that other companies refrain from unauthorized use of these images.
- **About factory**: With extensive experience and a dedicated team, Ruixin Glass specializes in customizing glass packaging for both emerging and established aromatherapy brands. We have strong connections with factories and all members of our Business Department have hands-on experience in the production process. We welcome inquiries and value your feedback.
- **About customization & ready-to-ship**: As we primarily focus on customized products, we do not keep a large inventory of ready-made stock with various image styles. However, we maintain a small stock of samples to send to potential business partners who express cooperative intentions.
  - Customizable items with minimum MOQ:
    - Surface treatment options, such as spray (misted/smooth surface), electroplating, etc.
    - Customization of brand labels.
    - Silk screen logo customization.
    - Lid customization.
  - Customizable items that require a higher order quantity:
    - Shape customization.
    - Thread specifications customization (for threaded bottles).
- **About response time**: Our dedicated Business Department team is committed to providing attentive service and prompt responses to your inquiries, regardless of your location or the time you send your message.Contact us now!