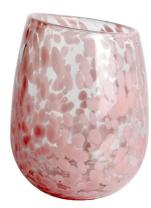

# Handcraft leopard white spotted Confetti glass candle jar

RXDS42115 Size: T8.8\*B8.8\*H9.8cm Capacity: 400ml/10.2oz

RXGQ1812 Size: T8\*B8\*H9cm Capacity: 270ml/6.9oz Weight: 270g

RXDS3611-8 Size: T8.1\*B5\*H9cm Capacity: 270ml/6.9oz Weight: 328g

RXDS3711-1 Size: T8\*B8\*H8cm Capacity: 240ml/6.1 or