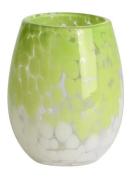

# Handcraft leopard white spotted Confetti glass candle jar

RXDS3611-7 Size: T7.7\*B4.7\*H8.9cm Capacity: 300ml/7.6oz Weight: 285g

RXGQ12120 Size: T11.9\*B11.8\*H12cm Capacity: 1075ml/27.3oz Weight: 518g

RXDS33135-4 Size: T10\*B10\*H10cm Capacity: 555ml/14.1oz Weight: 474g