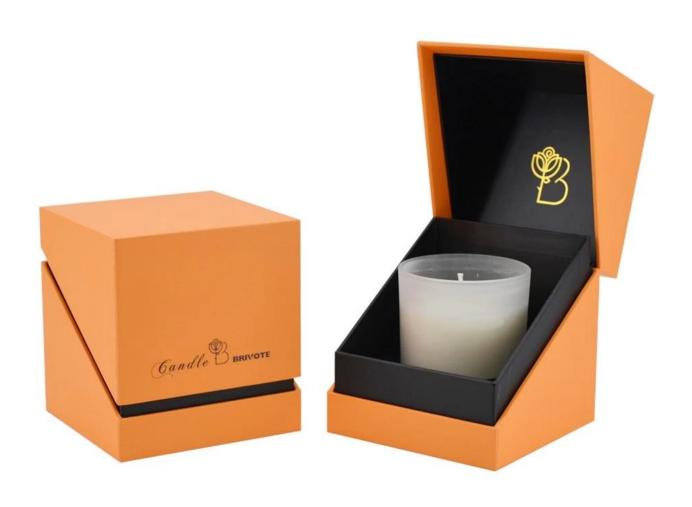

# Handcraft leopard white spotted Confetti glass candle jar

#### Other Information

- Original design statement: The styles and labels of the aromatherapy bottles and candle jars shown in the pictures were originally designed by the members of Ruixin Glass' Business Department in March. They were then produced as samples in the factory and photographed in our office studio. Currently, all samples are stored in Ruixin Glass' sample room. We kindly request that other companies refrain from unauthorized use of these images.
- **About factory**: With extensive experience and a dedicated team, Ruixin Glass specializes in customizing glass packaging for both emerging and established aromatherapy brands. We have strong connections with factories and all members of our Business Department have hands-on experience in the production process. We welcome inquiries and value your feedback.
- **About customization & ready-to-ship**: As we primarily focus on customized products, we do not keep a large inventory of ready-made stock with various image styles. However, we maintain a small stock of samples to send to potential business partners who express cooperative intentions.
  - Customizable items with minimum MOQ:
    - Surface treatment options, such as spray (misted/smooth surface), electroplating, etc.
    - Customization of brand labels.
    - Silk screen logo customization.
    - Lid customization.
  - Customizable items that require a higher order quantity:
    - Shape customization.
    - Thread specifications customization (for threaded bottles).
- **About response time**: Our dedicated Business Department team is committed to providing attentive service and prompt responses to your inquiries, regardless of your location or the time you send your message.Contact us now!