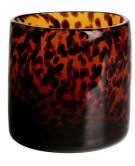

1\*B5\*H9cm Capacity: 270ml/6.9oz Weight: 328g



RXDS3711-1 Size: T8\*B8\*H8cm Capacity: 240ml/6.1 or



RXDS4112 Size: T8.1\*B8\*H12.7cm Capacity: 430ml/10.9oz



RXDS4115 Size: T8.1\*B8\*H10.3cn Capacity: 340ml/8.6oz



RXDS10100 Size: T10\*B9.9\*H10cm Capacity: 525ml/13.3oz Weight: 555g



RXDS880 Size: T8\*B7.9\*H8cm Capacity: 250ml/6.4oz Weight: 324g



RXZL68 Size: T10.3\*B6\*H15.2cm Capacity: 1240ml/31.5oz Weight: 1062g



**RXZL37** Size: T9\*B7\*H12.5cm Capacity: 850ml/21.6oz Weight: 835g



RXZL12 Size: T6.5\*B5.5\*H10.7cm Capacity: 455ml/11.6oz Weight: 351g



RXDS3611-7 Size: T7.7\*B4.7\*H8.9cm Capacity: 300ml/7.6oz Weight: 285g



RXGQ12120 Size: T11.9\*B11.8\*H12cm Capacity: 1075ml/27.3oz Weight: 518g



RXDS33135-4 Size: T10\*B10\*H10cm Capacity: 555ml/14.1oz Weight: 474g



RXGQ2111 Size: T8\*B8\*H8cm Capacity: 240ml/6.1oz Weight: 339g



RXGQ1816 Size: T9.8\*B9.8H16cm Capacity: 910ml/23.1oz



RXGQ5713 Size: T9\*B9\*H10cm Capacity: 500ml/12.7oz



RXGQ3311 Size: T8\*B8\*H9cm Capacity: 270ml/6.9oz Weight: 430q



RXGQ500 Size: T7.9\*B8.5\*H8.3cm Capacity: 480ml/12.2oz Weight: 369g



RXGQ78 Size: T7\*B8.5\*H6.7cm Capacity: 270ml/6.9oz

# **Production Processing**

## **Packing & Delivery**





















— since 2005 —

#### Other Information

- Original design statement: The styles and labels of the aromatherapy bottles and candle jars shown in the pictures were originally designed by the members of Ruixin Glass' Business Department in March. They were then produced as samples in the factory and photographed in our office studio. Currently, all sampl