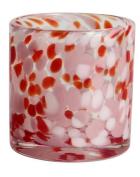

# Handcraft leopard white spotted Confetti glass candle jar

RXDS42115 Size: T8.8\*B8.8\*H9.8cm Capacity: 400ml/10.2oz

RXGQ1812 Size: T8\*B8\*H9cm Capacity: 270ml/6.9oz Weight: 270g

RXDS3611-8 Size: T8.1\*B5\*H9cm Capacity: 270ml/6.9oz Weight: 328g

RXDS3711-1 Size: T8\*B8\*H8cm Capacity: 240ml/6.1 or

RXDS4112 Size: T8.1\*B8\*H12.7cm Capacity: 430ml/10.9oz

RXDS4115 Size: T8.1\*B8\*H10.3cn Capacity: 340ml/8.6oz

RXDS10100 Size: T10\*B9.9\*H10cm Capacity: 525ml/13.3oz Weight: 555g

RXDS880 Size: T8\*B7.9\*H8cm Capacity: 250ml/6.4oz Weight: 324g

RXZL68 Size: T10.3\*B6\*H15.2cm Capacity: 1240ml/31.5oz Weight: 1062g

**RXZL37** Size: T9\*B7\*H12.5cm Capacity: 850ml/21.6oz Weight: 835g

RXZL12 Size: T6.5\*B5.5\*H10.7cm Capacity: 455ml/11.6oz Weight: 351g

RXDS3611-7 Size: T7.7\*B4.7\*H8.9cm Capacity: 300ml/7.6oz Weight: 285g

RXGQ12120 Size: T11.9\*B11.8\*H12cm Capacity: 1075ml/27.3oz Weight: 518g

RXDS33135-4 Size: T10\*B10\*H10cm Capacity: 555ml/14.1oz Weight: 474g

RXGQ2111 Size: T8\*B8\*H8cm Capacity: 240ml/6.1oz Weight: 339g

RXGQ1816 Size: T9.8\*B9.8H16cm Capacity: 910ml/23.1oz

RXGQ5713 Size: T9\*B9\*H10cm Capacity: 500ml/12.7oz

RXGQ3311 Size: T8\*B8\*H9cm Capacity: 270ml/6.9oz Weight: 430q

RXGQ500 Size: T7.9\*B8.5\*H8.3cm Capacity: 480ml/12.2oz Weight: 369g

RXGQ78 Size: T7\*B8.5\*H6.7cm Capacity: 270ml/6.9oz