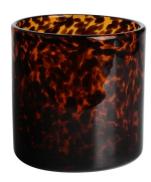

: T8\*B8\*H9cm Capacity: 270ml/6.9oz Weight: 270g



RXDS3611-8 Size: T8.1\*B5\*H9cm Capacity: 270ml/6.9oz Weight: 328g



RXDS3711-1 Size: T8\*B8\*H8cm Capacity: 240ml/6.1 or



RXDS4112 Size: T8.1\*B8\*H12.7cm Capacity: 430ml/10.9oz



RXDS4115 Size: T8.1\*B8\*H10.3cn Capacity: 340ml/8.6oz



RXDS10100 Size: T10\*B9.9\*H10cm Capacity: 525ml/13.3oz Weight: 555g



RXDS880 Size: T8\*B7.9\*H8cm Capacity: 250ml/6.4oz Weight: 324g



RXZL68 Size: T10.3\*B6\*H15.2cm Capacity: 1240ml/31.5oz Weight: 1062g



**RXZL37** Size: T9\*B7\*H12.5cm Capacity: 850ml/21.6oz Weight: 835g



RXZL12 Size: T6.5\*B5.5\*H10.7cm Capacity: 455ml/11.6oz Weight: 351g



RXDS3611-7 Size: T7.7\*B4.7\*H8.9cm Capacity: 300ml/7.6oz Weight: 285g



RXGQ12120 Size: T11.9\*B11.8\*H12cm Capacity: 1075ml/27.3oz Weight: 518g



RXDS33135-4 Size: T10\*B10\*H10cm Capacity: 555ml/14.1oz Weight: 474g



RXGQ2111 Size: T8\*B8\*H8cm Capacity: 240ml/6.1oz Weight: 339g



RXGQ1816 Size: T9.8\*B9.8H16cm Capacity: 910ml/23.1oz



RXGQ5713 Size: T9\*B9\*H10cm Capacity: 500ml/12.7oz



RXGQ3311 Size: T8\*B8\*H9cm Capacity: 270ml/6.9oz Weight: 430q



RXGQ500 Size: T7.9\*B8.5\*H8.3cm Capacity: 480ml/12.2oz Weight: 369g



RXGQ78 Size: T7\*B8.5\*H6.7cm Capacity: 270ml/6.9oz

# **Production Processing**

## **Packing & Delivery**





















— since 2005 —

#### Other Information

- Original design statement: The styles and labels of the aromatherapy bottles and candle jars shown in the pictures were originally designed by the members of Ruixin Glass' Business Department in March. They were then produced as samples i