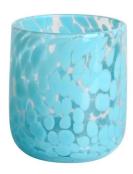

# Handcraft leopard white spotted Confetti glass candle jar

RXGQ2111 Size: T8\*B8\*H8cm Capacity: 240ml/6.1oz Weight: 339g

RXGQ1816 Size: T9.8\*B9.8H16cm Capacity: 910ml/23.1oz

RXGQ5713 Size: T9\*B9\*H10cm Capacity: 500ml/12.7oz

RXGQ3311 Size: T8\*B8\*H9cm Capacity: 270ml/6.9oz Weight: 430q