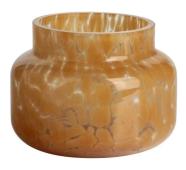

# Handcraft leopard white spotted Confetti glass candle jar

RXDS42115 Size: T8.8\*B8.8\*H9.8cm Capacity: 400ml/10.2oz

RXGQ1812 Size: T8\*B8\*H9cm Capacity: 270ml/6.9oz Weight: 270g

RXDS3611-8 Size: T8.1\*B5\*H9cm Capacity: 270ml/6.9oz Weight: 328g

RXDS3711-1 Size: T8\*B8\*H8cm Capacity: 240ml/6.1 or

RXDS4112 Size: T8.1\*B8\*H12.7cm Capacity: 430ml/10.9oz

RXDS4115 Size: T8.1\*B8\*H10.3cn Capacity: 340ml/8.6oz

RXDS10100 Size: T10\*B9.9\*H10cm Capacity: 525ml/13.3oz Weight: 555g

RXDS880 Size: T8\*B7.9\*H8cm Capacity: 250ml/6.4oz Weight: 324g

RXZL68 Size: T10.3\*B6\*H15.2cm Capacity: 1240ml/31.5oz Weight: 1062g

**RXZL37** Size: T9\*B7\*H12.5cm Capacity: 850ml/21.6oz Weight: 835g

RXZL12 Size: T6.5\*B5.5\*H10.7cm Capacity: 455ml/11.6oz Weight: 351g

RXDS3611-7 Size: T7.7\*B4.7\*H8.9cm Capacity: 300ml/7.6oz Weight: 285g

RXGQ12120 Size: T11.9\*B11.8\*H12cm Capacity: 1075ml/27.3oz Weight: 518g

RXDS33135-4 Size: T10\*B10\*H10cm Capacity: 555ml/14.1oz Weight: 474g

RXGQ2111 Size: T8\*B8\*H8cm Capacity: 240ml/6.1oz Weight: 339g

RXGQ1816 Size: T9.8\*B9.8H16cm Capacity: 910ml/23.1oz

RXGQ5713 Size: T9\*B9\*H10cm Capacity: 500ml/12.7oz

RXGQ3311 Size: T8\*B8\*H9cm Capacity: 270ml/6.9oz Weight: 430q

RXGQ500 Size: T7.9\*B8.5\*H8.3cm Capacity: 480ml/12.2oz Weight: 369g

RXGQ78 Size: T7\*B8.5\*H6.7cm Capacity: 270ml/6.9oz