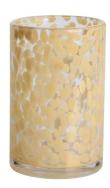

# Handcraft leopard white spotted Confetti glass candle jar

RXDS42115 Size: T8.8\*B8.8\*H9.8cm Capacity: 400ml/10.2oz

RXGQ1812 Size: T8\*B8\*H9cm Capacity: 270ml/6.9oz Weight: 270g

RXDS3611-8 Size: T8.1\*B5\*H9cm Capacity: 270ml/6.9oz Weight: 328g

RXDS3711-1 Size: T8\*B8\*H8cm Capacity: 240ml/6.1 or

RXDS4112 Size: T8.1\*B8\*H12.7cm Capacity: 430ml/10.9oz

RXDS4115 Size: T8.1\*B8\*H10.3cn Capacity: 340ml/8.6oz

RXDS10100 Size: T10\*B9.9\*H10cm Capacity: 525ml/13.3oz Weight: 555g

RXDS880 Size: T8\*B7.9\*H8cm Capacity: 250ml/6.4oz Weight: 324g

RXZL68 Size: T10.3\*B6\*H15.2cm Capacity: 1240ml/31.5oz Weight: 1062g

**RXZL37** Size: T9\*B7\*H12.5cm Capacity: 850ml/21.6oz Weight: 835g

RXZL12 Size: T6.5\*B5.5\*H10.7cm Capacity: 455ml/11.6oz Weight: 351g

RXDS3611-7 Size: T7.7\*B4.7\*H8.9cm Capacity: 300ml/7.6oz Weight: 285g

RXGQ12120 Size: T11.9\*B11.8\*H12cm Capacity: 1075ml/27.3oz Weight: 518g

RXDS33135-4 Size: T10\*B10\*H10cm Capacity: 555ml/14.1oz Weight: 474g

RXGQ2111 Size: T8\*B8\*H8cm Capacity: 240ml/6.1oz Weight: 339g

RXGQ1816 Size: T9.8\*B9.8H16cm Capacity: 910ml/23.1oz

RXGQ5713 Size: T9\*B9\*H10cm Capacity: 500ml/12.7oz

RXGQ3311 Size: T8\*B8\*H9cm Capacity: 270ml/6.9oz Weight: 430q

RXGQ500 Size: T7.9\*B8.5\*H8.3cm Capacity: 480ml/12.2oz Weight: 369g

RXGQ78 Size: T7\*B8.5\*H6.7cm Capacity: 270ml/6.9oz