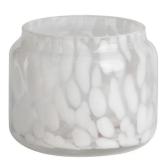

# Handcraft leopard white spotted Confetti glass candle jar

RXDS42115 Size: T8.8\*B8.8\*H9.8cm Capacity: 400ml/10.2oz

RXGQ1812 Size: T8\*B8\*H9cm Capacity: 270ml/6.9oz Weight: 270g

RXDS3611-8 Size: T8.1\*B5\*H9cm Capacity: 270ml/6.9oz Weight: 328g

RXDS3711-1 Size: T8\*B8\*H8cm Capacity: 240ml/6.1 or

RXDS4112 Size: T8.1\*B8\*H12.7cm Capacity: 430ml/10.9oz

RXDS4115 Size: T8.1\*B8\*H10.3cn Capacity: 340ml/8.6oz

RXDS10100 Size: T10\*B9.9\*H10cm Capacity: 525ml/13.3oz Weight: 555g

RXDS880 Size: T8\*B7.9\*H8cm Capacity: 250ml/6.4oz Weight: 324g

RXZL68 Size: T10.3\*B6\*H15.2cm Capacity: 1240ml/31.5oz Weight: 1062g

**RXZL37** Size: T9\*B7\*H12.5cm Capacity: 850ml/21.6oz Weight: 835g

RXZL12 Size: T6.5\*B5.5\*H10.7cm Capacity: 455ml/11.6oz Weight: 351g

RXDS3611-7 Size: T7.7\*B4.7\*H8.9cm Capacity: 300ml/7.6oz Weight: 285g

RXGQ12120 Size: T11.9\*B11.8\*H12cm Capacity: 1075ml/27.3oz Weight: 518g

RXDS33135-4 Size: T10\*B10\*H10cm Capacity: 555ml/14.1oz Weight: 474g

RXGQ2111 Size: T8\*B8\*H8cm Capacity: 240ml/6.1oz Weight: 339g

RXGQ1816 Size: T9.8\*B9.8H16cm Capacity: 910ml/23.1oz

RXGQ5713 Size: T9\*B9\*H10cm Capacity: 500ml/12.7oz

RXGQ3311 Size: T8\*B8\*H9cm Capacity: 270ml/6.9oz Weight: 430q

RXGQ500 Size: T7.9\*B8.5\*H8.3cm Capacity: 480ml/12.2oz Weight: 369g

RXGQ78 Size: T7\*B8.5\*H6.7cm Capacity: 270ml/6.9oz