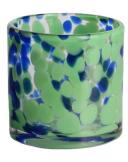

# Handcraft leopard white spotted Confetti glass candle jar

RXDS42115 Size: T8.8\*B8.8\*H9.8cm Capacity: 400ml/10.2oz

RXGQ1812 Size: T8\*B8\*H9cm Capacity: 270ml/6.9oz Weight: 270g

RXDS3611-8 Size: T8.1\*B5\*H9cm Capacity: 270ml/6.9oz Weight: 328g

RXDS3711-1 Size: T8\*B8\*H8cm Capacity: 240ml/6.1 or

RXDS4112 Size: T8.1\*B8\*H12.7cm Capacity: 430ml/10.9oz

RXDS4115 Size: T8.1\*B8\*H10.3cn Capacity: 340ml/8.6oz

RXDS10100 Size: T10\*B9.9\*H10cm Capacity: 525ml/13.3oz Weight: 555g

RXDS880 Size: T8\*B7.9\*H8cm Capacity: 250ml/6.4oz Weight: 324g

RXZL68 Size: T10.3\*B6\*H15.2cm Capacity: 1240ml/31.5oz Weight: 1062g

**RXZL37** Size: T9\*B7\*H12.5cm Capacity: 850ml/21.6oz Weight: 835g

RXZL12 Size: T6.5\*B5.5\*H10.7cm Capacity: 455ml/11.6oz Weight: 351g

RXDS3611-7 Size: T7.7\*B4.7\*H8.9cm Capacity: 300ml/7.6oz Weight: 285g

RXGQ12120 Size: T11.9\*B11.8\*H12cm Capacity: 1075ml/27.3oz Weight: 518g

RXDS33135-4 Size: T10\*B10\*H10cm Capacity: 555ml/14.1oz Weight: 474g

RXGQ2111 Size: T8\*B8\*H8cm Capacity: 240ml/6.1oz Weight: 339g

RXGQ1816 Size: T9.8\*B9.8H16cm Capacity: 910ml/23.1oz

RXGQ5713 Size: T9\*B9\*H10cm Capacity: 500ml/12.7oz

RXGQ3311 Size: T8\*B8\*H9cm Capacity: 270ml/6.9oz Weight: 430q

RXGQ500 Size: T7.9\*B8.5\*H8.3cm Capacity: 480ml/12.2oz Weight: 369g

RXGQ78 Size: T7\*B8.5\*H6.7cm Capacity: 270ml/6.9oz