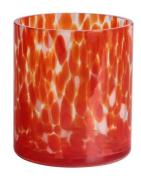

# Handcraft leopard white spotted Confetti glass candle jar

RXDS42115 Size: T8.8\*B8.8\*H9.8cm Capacity: 400ml/10.2oz

RXGQ1812 Size: T8\*B8\*H9cm Capacity: 270ml/6.9oz Weight: 270g

RXDS3611-8 Size: T8.1\*B5\*H9cm Capacity: 270ml/6.9oz Weight: 328g

RXDS3711-1 Size: T8\*B8\*H8cm Capacity: 240ml/6.1 or

RXDS4112 Size: T8.1\*B8\*H12.7cm Capacity: 430ml/10.9oz

RXDS4115 Size: T8.1\*B8\*H10.3cn Capacity: 340ml/8.6oz

RXDS10100 Size: T10\*B9.9\*H10cm Capacity: 525ml/13.3oz Weight: 555g

RXDS880 Size: T8\*B7.9\*H8cm Capacity: 250ml/6.4oz Weight: 324g

RXZL68 Size: T10.3\*B6\*H15.2cm Capacity: 1240ml/31.5oz Weight: 1062g

**RXZL37** Size: T9\*B7\*H12.5cm Capacity: 850ml/21.6oz Weight: 835g

RXZL12 Size: T6.5\*B5.5\*H10.7cm Capacity: 455ml/11.6oz Weight: 351g

RXDS3611-7 Size: T7.7\*B4.7\*H8.9cm Capacity: 300ml/7.6oz Weight: 285g

RXGQ12120 Size: T11.9\*B11.8\*H12cm Capacity: 1075ml/27.3oz Weight: 518g

RXDS33135-4 Size: T10\*B10\*H10cm Capacity: 555ml/14.1oz Weight: 474g

RXGQ2111 Size: T8\*B8\*H8cm Capacity: 240ml/6.1oz Weight: 339g

RXGQ1816 Size: T9.8\*B9.8H16cm Capacity: 910ml/23.1oz

RXGQ5713 Size: T9\*B9\*H10cm Capacity: 500ml/12.7oz

RXGQ3311 Size: T8\*B8\*H9cm Capacity: 270ml/6.9oz Weight: 430q

RXGQ500 Size: T7.9\*B8.5\*H8.3cm Capacity: 480ml/12.2oz Weight: 369g

RXGQ78 Size: T7\*B8.5\*H6.7cm Capacity: 270ml/6.9oz