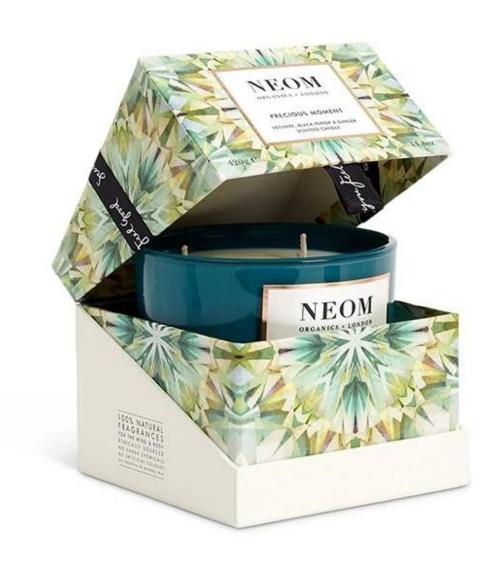

# Handcraft leopard white spotted Confetti glass candle jar

#### Other Information

- Original design statement: The styles and labels of the aromatherapy bottles and candle jars shown in the pictures were originally designed by the members of Ruixin Glass' Business Department in March. They were then produced as samples in the factory and photographed in our office studio. Currently, all samples are stored in Ruixin Glass' sample room. We kindly request that other companies refrain from unauthorized use of these images.
- **About factory**: With extensive experience and a dedicated team, Ruixin Glass specializes in customizing glass packaging for both emerging and established aromatherapy brands. We have strong connections with factories and all members of our Business Department have hands-on experience in the production process. We welcome inquiries and value your feedback.
- **About customization & ready-to-ship**: As we primarily focus on customized products, we do not keep a large inventory of ready-made stock with various image styles. However, we maintain a small stock of samples to send to potential business partners who express cooperative intentions.
  - Customizable items with minimum MOQ:
    - Surface treatment options, such as spray (misted/smooth surface), electroplating, etc.
    - Customization of brand labels.
    - Silk screen logo customization.
    - Lid customization.
  - Customizable items that require a higher order quantity:
    - Shape customization.
    - Thread specifications customization (for threaded bottles).
- **About response time**: Our dedicated Business Department team is committed to providing attentive service and prompt responses to your inquiries, regardless of your location or the time you send your message.Contact us now!