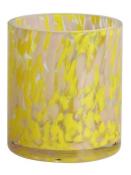

# Handcraft leopard white spotted Confetti glass candle jar

RXDS42115 Size: T8.8\*B8.8\*H9.8cm Capacity: 400ml/10.2oz

RXGQ1812 Size: T8\*B8\*H9cm Capacity: 270ml/6.9oz Weight: 270g

RXDS3611-8 Size: T8.1\*B5\*H9cm Capacity: 270ml/6.9oz Weight: 328g

RXDS3711-1 Size: T8\*B8\*H8cm Capacity: 240ml/6.1 or

RXDS4112 Size: T8.1\*B8\*H12.7cm Capacity: 430ml/10.9oz

RXDS4115 Size: T8.1\*B8\*H10.3cn Capacity: 340ml/8.6oz

RXDS10100 Size: T10\*B9.9\*H10cm Capacity: 525ml/13.3oz Weight: 555g

RXDS880 Size: T8\*B7.9\*H8cm Capacity: 250ml/6.4oz Weight: 324g

RXZL68 Size: T10.3\*B6\*H15.2cm Capacity: 1240ml/31.5oz Weight: 1062g

**RXZL37** Size: T9\*B7\*H12.5cm Capacity: 850ml/21.6oz Weight: 835g

RXZL12 Size: T6.5\*B5.5\*H10.7cm Capacity: 455ml/11.6oz Weight: 351g

RXDS3611-7 Size: T7.7\*B4.7\*H8.9cm Capacity: 300ml/7.6oz Weight: 285g

RXGQ12120 Size: T11.9\*B11.8\*H12cm Capacity: 1075ml/27.3oz Weight: 518g

RXDS33135-4 Size: T10\*B10\*H10cm Capacity: 555ml/14.1oz Weight: 474g

RXGQ2111 Size: T8\*B8\*H8cm Capacity: 240ml/6.1oz Weight: 339g

RXGQ1816 Size: T9.8\*B9.8H16cm Capacity: 910ml/23.1oz

RXGQ5713 Size: T9\*B9\*H10cm Capacity: 500ml/12.7oz

RXGQ3311 Size: T8\*B8\*H9cm Capacity: 270ml/6.9oz Weight: 430q

RXGQ500 Size: T7.9\*B8.5\*H8.3cm Capacity: 480ml/12.2oz Weight: 369g

RXGQ78 Size: T7\*B8.5\*H6.7cm Capacity: 270ml/6.9oz