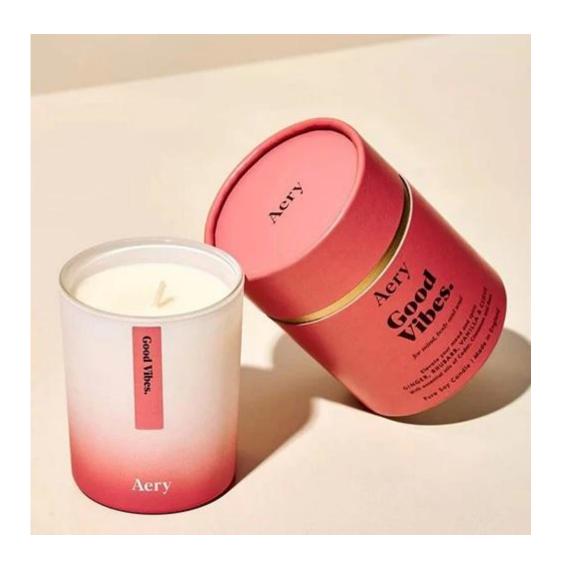

# Handcraft leopard white spotted Confetti glass candle jar

#### Other Information

- Original design statement: The styles and labels of the aromatherapy bottles and candle jars shown in the pictures were originally designed by the members of Ruixin Glass' Business Department in March. They were then produced as samples in the factory and photographed in our office studio. Currently, all samples are stored in Ruixin Glass' sample room. We kindly request that other companies refrain from unauthorized use of these images.
- **About factory**: With extensive experience and a dedicated team, Ruixin Glass specializes in customizing glass packaging for both emerging and established aromatherapy brands. We have strong connections with factories and all members of our Business Department have hands-on experience in the production process. We welcome inquiries and value your feedback.
- **About customization & ready-to-ship**: As we primarily focus on customized products, we do not keep a large inventory of ready-made stock with various image styles. However, we maintain a small stock of samples to send to potential business partners who express cooperative intentions.
  - Customizable items with minimum MOQ:
    - Surface treatment options, such as spray (misted/smooth surface), electroplating, etc.
    - Customization of brand labels.
    - Silk screen logo customization.
    - Lid customization.
  - Customizable items that require a higher order quantity:
    - Shape customization.
    - Thread specifications customization (for threaded bottles).
- **About response time**: Our dedicated Business Department team is committed to providing attentive service and prompt responses to your inquiries, regardless of your location or the time you send your message.Contact us now!