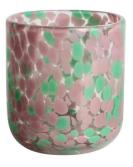

# Handcraft leopard white spotted Confetti glass candle jar

RXDS42115 Size: T8.8\*B8.8\*H9.8cm Capacity: 400ml/10.2oz

RXGQ1812 Size: T8\*B8\*H9cm Capacity: 270ml/6.9oz Weight: 270g

RXDS3611-8 Size: T8.1\*B5\*H9cm Capacity: 270ml/6.9oz Weight: 328g

RXDS3711-1 Size: T8\*B8\*H8cm Capacity: 240ml/6.1 or

RXDS4112 Size: T8.1\*B8\*H12.7cm Capacity: 430ml/10.9oz

RXDS4115 Size: T8.1\*B8\*H10.3cn Capacity: 340ml/8.6oz

RXDS10100 Size: T10\*B9.9\*H10cm Capacity: 525ml/13.3oz Weight: 555g

RXDS880 Size: T8\*B7.9\*H8cm Capacity: 250ml/6.4oz Weight: 324g

RXZL68 Size: T10.3\*B6\*H15.2cm Capacity: 1240ml/31.5oz Weight: 1062g

**RXZL37** Size: T9\*B7\*H12.5cm Capacity: 850ml/21.6oz Weight: 835g

RXZL12 Size: T6.5\*B5.5\*H10.7cm Capacity: 455ml/11.6oz Weight: 351g

RXDS3611-7 Size: T7.7\*B4.7\*H8.9cm Capacity: 300ml/7.6oz Weight: 285g

RXGQ12120 Size: T11.9\*B11.8\*H12cm Capacity: 1075ml/27.3oz Weight: 518g

RXDS33135-4 Size: T10\*B10\*H10cm Capacity: 555ml/14.1oz Weight: 474g

RXGQ2111 Size: T8\*B8\*H8cm Capacity: 240ml/6.1oz Weight: 339g

RXGQ1816 Size: T9.8\*B9.8H16cm Capacity: 910ml/23.1oz

RXGQ5713 Size: T9\*B9\*H10cm Capacity: 500ml/12.7oz

RXGQ3311 Size: T8\*B8\*H9cm Capacity: 270ml/6.9oz Weight: 430q

RXGQ500 Size: T7.9\*B8.5\*H8.3cm Capacity: 480ml/12.2oz Weight: 369g

RXGQ78 Size: T7\*B8.5\*H6.7cm Capacity: 270ml/6.9oz