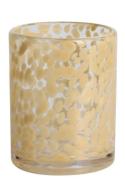

# Handcraft leopard white spotted Confetti glass candle jar

RXDS42115 Size: T8.8\*B8.8\*H9.8cm Capacity: 400ml/10.2oz

RXGQ1812 Size: T8\*B8\*H9cm Capacity: 270ml/6.9oz Weight: 270g

RXDS3611-8 Size: T8.1\*B5\*H9cm Capacity: 270ml/6.9oz Weight: 328g

RXDS3711-1 Size: T8\*B8\*H8cm Capacity: 240ml/6.1 or

RXDS4112 Size: T8.1\*B8\*H12.7cm Capacity: 430ml/10.9oz

RXDS4115 Size: T8.1\*B8\*H10.3cn Capacity: 340ml/8.6oz

RXDS10100 Size: T10\*B9.9\*H10cm Capacity: 525ml/13.3oz Weight: 555g

RXDS880 Size: T8\*B7.9\*H8cm Capacity: 250ml/6.4oz Weight: 324g

RXZL68 Size: T10.3\*B6\*H15.2cm Capacity: 1240ml/31.5oz Weight: 1062g

**RXZL37** Size: T9\*B7\*H12.5cm Capacity: 850ml/21.6oz Weight: 835g

RXZL12 Size: T6.5\*B5.5\*H10.7cm Capacity: 455ml/11.6oz Weight: 351g

RXDS3611-7 Size: T7.7\*B4.7\*H8.9cm Capacity: 300ml/7.6oz Weight: 285g

RXGQ12120 Size: T11.9\*B11.8\*H12cm Capacity: 1075ml/27.3oz Weight: 518g

RXDS33135-4 Size: T10\*B10\*H10cm Capacity: 555ml/14.1oz Weight: 474g

RXGQ2111 Size: T8\*B8\*H8cm Capacity: 240ml/6.1oz Weight: 339g

RXGQ1816 Size: T9.8\*B9.8H16cm Capacity: 910ml/23.1oz

RXGQ5713 Size: T9\*B9\*H10cm Capacity: 500ml/12.7oz

RXGQ3311 Size: T8\*B8\*H9cm Capacity: 270ml/6.9oz Weight: 430q

RXGQ500 Size: T7.9\*B8.5\*H8.3cm Capacity: 480ml/12.2oz Weight: 369g

RXGQ78 Size: T7\*B8.5\*H6.7cm Capacity: 270ml/6.9oz