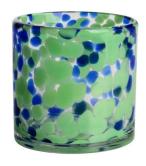

# Handcraft leopard white spotted Confetti glass candle jar

RXDS42115 Size: T8.8\*B8.8\*H9.8cm Capacity: 400ml/10.2oz

RXGQ1812 Size: T8\*B8\*H9cm Capacity: 270ml/6.9oz Weight: 270g

RXDS3611-8 Size: T8.1\*B5\*H9cm Capacity: 270ml/6.9oz Weight: 328g

RXDS3711-1 Size: T8\*B8\*H8cm Capacity: 240ml/6.1 or

RXDS4112 Size: T8.1\*B8\*H12.7cm Capacity: 430ml/10.9oz

RXDS4115 Size: T8.1\*B8\*H10.3cn Capacity: 340ml/8.6oz

RXDS10100 Size: T10\*B9.9\*H10cm Capacity: 525ml/13.3oz Weight: 555g

RXDS880 Size: T8\*B7.9\*H8cm Capacity: 250ml/6.4oz Weight: 324g

RXZL68 Size: T10.3\*B6\*H15.2cm Capacity: 1240ml/31.5oz Weight: 1062g

**RXZL37** Size: T9\*B7\*H12.5cm Capacity: 850ml/21.6oz Weight: 835g

RXZL12 Size: T6.5\*B5.5\*H10.7cm Capacity: 455ml/11.6oz Weight: 351g

RXDS3611-7 Size: T7.7\*B4.7\*H8.9cm Capacity: 300ml/7.6oz Weight: 285g

RXGQ12120 Size: T11.9\*B11.8\*H12cm Capacity: 1075ml/27.3oz Weight: 518g

RXDS33135-4 Size: T10\*B10\*H10cm Capacity: 555ml/14.1oz Weight: 474g

RXGQ2111 Size: T8\*B8\*H8cm Capacity: 240ml/6.1oz Weight: 339g

RXGQ1816 Size: T9.8\*B9.8H16cm Capacity: 910ml/23.1oz

RXGQ5713 Size: T9\*B9\*H10cm Capacity: 500ml/12.7oz

RXGQ3311 Size: T8\*B8\*H9cm Capacity: 270ml/6.9oz Weight: 430q

RXGQ500 Size: T7.9\*B8.5\*H8.3cm Capacity: 480ml/12.2oz Weight: 369g

RXGQ78 Size: T7\*B8.5\*H6.7cm Capacity: 270ml/6.9oz