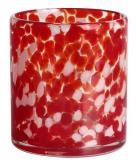

# Handcraft leopard white spotted Confetti glass candle jar

RXDS42115 Size: T8.8\*B8.8\*H9.8cm Capacity: 400ml/10.2oz

RXGQ1812 Size: T8\*B8\*H9cm Capacity: 270ml/6.9oz Weight: 270g

RXDS3611-8 Size: T8.1\*B5\*H9cm Capacity: 270ml/6.9oz Weight: 328g

RXDS3711-1 Size: T8\*B8\*H8cm Capacity: 240ml/6.1 or

RXDS4112 Size: T8.1\*B8\*H12.7cm Capacity: 430ml/10.9oz

RXDS4115 Size: T8.1\*B8\*H10.3cn Capacity: 340ml/8.6oz

RXDS10100 Size: T10\*B9.9\*H10cm Capacity: 525ml/13.3oz Weight: 555g

RXDS880 Size: T8\*B7.9\*H8cm Capacity: 250ml/6.4oz Weight: 324g

RXZL68 Size: T10.3\*B6\*H15.2cm Capacity: 1240ml/31.5oz Weight: 1062g

**RXZL37** Size: T9\*B7\*H12.5cm Capacity: 850ml/21.6oz Weight: 835g

RXZL12 Size: T6.5\*B5.5\*H10.7cm Capacity: 455ml/11.6oz Weight: 351g

RXDS3611-7 Size: T7.7\*B4.7\*H8.9cm Capacity: 300ml/7.6oz Weight: 285g

RXGQ12120 Size: T11.9\*B11.8\*H12cm Capacity: 1075ml/27.3oz Weight: 518g

RXDS33135-4 Size: T10\*B10\*H10cm Capacity: 555ml/14.1oz Weight: 474g

RXGQ2111 Size: T8\*B8\*H8cm Capacity: 240ml/6.1oz Weight: 339g

RXGQ1816 Size: T9.8\*B9.8H16cm Capacity: 910ml/23.1oz

RXGQ5713 Size: T9\*B9\*H10cm Capacity: 500ml/12.7oz

RXGQ3311 Size: T8\*B8\*H9cm Capacity: 270ml/6.9oz Weight: 430q

RXGQ500 Size: T7.9\*B8.5\*H8.3cm Capacity: 480ml/12.2oz Weight: 369g

RXGQ78 Size: T7\*B8.5\*H6.7cm Capacity: 270ml/6.9oz