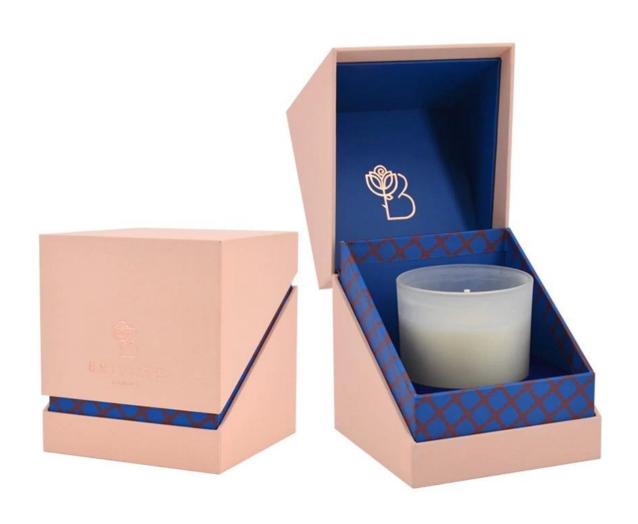

# Handcraft leopard white spotted Confetti glass candle jar

#### Other Information

- Original design statement: The styles and labels of the aromatherapy bottles and candle jars shown in the pictures were originally designed by the members of Ruixin Glass' Business Department in March. They were then produced as samples in the factory and photographed in our office studio. Currently, all samples are stored in Ruixin Glass' sample room. We kindly request that other companies refrain from unauthorized use of these images.
- **About factory**: With extensive experience and a dedicated team, Ruixin Glass specializes in customizing glass packaging for both emerging and established aromatherapy brands. We have strong connections with factories and all members of our Business Department have hands-on experience in the production process. We welcome inquiries and value your feedback.
- **About customization & ready-to-ship**: As we primarily focus on customized products, we do not keep a large inventory of ready-made stock with various image styles. However, we maintain a small stock of samples to send to potential business partners who express cooperative intentions.
  - Customizable items with minimum MOQ:
    - Surface treatment options, such as spray (misted/smooth surface), electroplating, etc.
    - Customization of brand labels.
    - Silk screen logo customization.
    - Lid customization.
  - Customizable items that require a higher order quantity:
    - Shape customization.
    - Thread specifications customization (for threaded bottles).
- **About response time**: Our dedicated Business Department team is committed to providing attentive service and prompt responses to your inquiries, regardless of your location or the time you send your message.Contact us now!