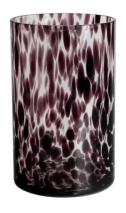

T8\*B8\*H8cm Capacity: 240ml/6.1 or



RXDS4112 Size: T8.1\*B8\*H12.7cm Capacity: 430ml/10.9oz



RXDS4115 Size: T8.1\*B8\*H10.3cn Capacity: 340ml/8.6oz



RXDS10100 Size: T10\*B9.9\*H10cm Capacity: 525ml/13.3oz Weight: 555g



RXDS880 Size: T8\*B7.9\*H8cm Capacity: 250ml/6.4oz Weight: 324g



RXZL68 Size: T10.3\*B6\*H15.2cm Capacity: 1240ml/31.5oz Weight: 1062g



**RXZL37** Size: T9\*B7\*H12.5cm Capacity: 850ml/21.6oz Weight: 835g



RXZL12 Size: T6.5\*B5.5\*H10.7cm Capacity: 455ml/11.6oz Weight: 351g



RXDS3611-7 Size: T7.7\*B4.7\*H8.9cm Capacity: 300ml/7.6oz Weight: 285g



RXGQ12120 Size: T11.9\*B11.8\*H12cm Capacity: 1075ml/27.3oz Weight: 518g



RXDS33135-4 Size: T10\*B10\*H10cm Capacity: 555ml/14.1oz Weight: 474g



RXGQ2111 Size: T8\*B8\*H8cm Capacity: 240ml/6.1oz Weight: 339g



RXGQ1816 Size: T9.8\*B9.8H16cm Capacity: 910ml/23.1oz



RXGQ5713 Size: T9\*B9\*H10cm Capacity: 500ml/12.7oz



RXGQ3311 Size: T8\*B8\*H9cm Capacity: 270ml/6.9oz Weight: 430q



RXGQ500 Size: T7.9\*B8.5\*H8.3cm Capacity: 480ml/12.2oz Weight: 369g



RXGQ78 Size: T7\*B8.5\*H6.7cm Capacity: 270ml/6.9oz

# **Production Processing**

## **Packing & Delivery**





















— since 2005 —

#### Other Information

- Original design statement: The styles and labels of the aromatherapy bottles and candle jars shown in the pictures were originally designed by the members of Ruixin Glass' Business Department in March. They were then produced as samples in the factory and photographed in our office studio. Currently, all samples are stored in Ruixin Glass' sample room. We kindly request that