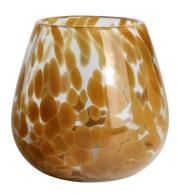

# Handcraft leopard white spotted Confetti glass candle jar

RXDS4112 Size: T8.1\*B8\*H12.7cm Capacity: 430ml/10.9oz

RXDS4115 Size: T8.1\*B8\*H10.3cn Capacity: 340ml/8.6oz

RXDS10100 Size: T10\*B9.9\*H10cm Capacity: 525ml/13.3oz Weight: 555g

RXDS880 Size: T8\*B7.9\*H8cm Capacity: 250ml/6.4oz Weight: 324g