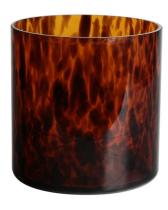

RXDS42115 Size: T8.8\*B8.8\*H9.8cm Capacity: 400ml/10.2oz



RXGQ1812 Size: T8\*B8\*H9cm Capacity: 270ml/6.9oz Weight: 270g



RXDS3611-8 Size: T8.1\*B5\*H9cm Capacity: 270ml/6.9oz Weight: 328g



RXDS3711-1 Size: T8\*B8\*H8cm Capacity: 240ml/6.1 or



RXDS4112 Size: T8.1\*B8\*H12.7cm Capacity: 430ml/10.9oz



RXDS4115 Size: T8.1\*B8\*H10.3cn Capacity: 340ml/8.6oz



RXDS10100 Size: T10\*B9.9\*H10cm Capacity: 525ml/13.3oz Weight: 555g



RXDS880 Size: T8\*B7.9\*H8cm Capacity: 250ml/6.4oz Weight: 324g



RXZL68 Size: T10.3\*B6\*H15.2cm Capacity: 1240ml/31.5oz Weight: 1062g



**RXZL37** Size: T9\*B7\*H12.5cm Capacity: 850ml/21.6oz Weight: 835g



RXZL12 Size: T6.5\*B5.5\*H10.7cm Capacity: 455ml/11.6oz Weight: 351g



RXDS3611-7 Size: T7.7\*B4.7\*H8.9cm Capacity: 300ml/7.6oz Weight: 285g



RXGQ12120 Size: T11.9\*B11.8\*H12cm Capacity: 1075ml/27.3oz Weight: 518g



RXDS33135-4 Size: T10\*B10\*H10cm Capacity: 555ml/14.1oz Weight: 474g



RXGQ2111 Size: T8\*B8\*H8cm Capacity: 240ml/6.1oz Weight: 339g



RXGQ1816 Size: T9.8\*B9.8H16cm Capacity: 910ml/23.1oz



RXGQ5713 Size: T9\*B9\*H10cm Capacity: 500ml/12.7oz



RXGQ3311 Size: T8\*B8\*H9cm Capacity: 270ml/6.9oz Weight: 430q



RXGQ500 Size: T7.9\*B8.5\*H8.3cm Capacity: 480ml/12.2oz Weight: 369g



RXGQ78 Size: T7\*B8.5\*H6.7cm Capacity: 270ml/6.9oz

# **Production Processing**

## **Packing & Delivery**





















— since 2005 —

#### Other Information

- Original design statement: The styles and labels of the aromatherapy bottles and candle jars shown in the pictures were originally designed by the members of Ruix