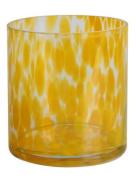

# Handcraft leopard white spotted Confetti glass candle jar

RXDS42115 Size: T8.8\*B8.8\*H9.8cm Capacity: 400ml/10.2oz

RXGQ1812 Size: T8\*B8\*H9cm Capacity: 270ml/6.9oz Weight: 270g

RXDS3611-8 Size: T8.1\*B5\*H9cm Capacity: 270ml/6.9oz Weight: 328g

RXDS3711-1 Size: T8\*B8\*H8cm Capacity: 240ml/6.1 or

RXDS4112 Size: T8.1\*B8\*H12.7cm Capacity: 430ml/10.9oz

RXDS4115 Size: T8.1\*B8\*H10.3cn Capacity: 340ml/8.6oz

RXDS10100 Size: T10\*B9.9\*H10cm Capacity: 525ml/13.3oz Weight: 555g

RXDS880 Size: T8\*B7.9\*H8cm Capacity: 250ml/6.4oz Weight: 324g

RXZL68 Size: T10.3\*B6\*H15.2cm Capacity: 1240ml/31.5oz Weight: 1062g

**RXZL37** Size: T9\*B7\*H12.5cm Capacity: 850ml/21.6oz Weight: 835g

RXZL12 Size: T6.5\*B5.5\*H10.7cm Capacity: 455ml/11.6oz Weight: 351g

RXDS3611-7 Size: T7.7\*B4.7\*H8.9cm Capacity: 300ml/7.6oz Weight: 285g

RXGQ12120 Size: T11.9\*B11.8\*H12cm Capacity: 1075ml/27.3oz Weight: 518g

RXDS33135-4 Size: T10\*B10\*H10cm Capacity: 555ml/14.1oz Weight: 474g

RXGQ2111 Size: T8\*B8\*H8cm Capacity: 240ml/6.1oz Weight: 339g

RXGQ1816 Size: T9.8\*B9.8H16cm Capacity: 910ml/23.1oz

RXGQ5713 Size: T9\*B9\*H10cm Capacity: 500ml/12.7oz

RXGQ3311 Size: T8\*B8\*H9cm Capacity: 270ml/6.9oz Weight: 430q

RXGQ500 Size: T7.9\*B8.5\*H8.3cm Capacity: 480ml/12.2oz Weight: 369g

RXGQ78 Size: T7\*B8.5\*H6.7cm Capacity: 270ml/6.9oz