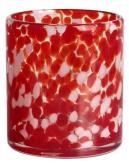

# 250ml 7oz leopard black spotted Confetti glass candle jar

## **Specification**

| Place of Origin | China, Shanxi             |
|-----------------|---------------------------|
| Brand Name      | Ruixin Glass              |
| Product name    | Confetti glass candle jar |
| Material        | Soda lime glass           |
| Color           | (Customizable)            |
| MOQ             | 2000pcs                   |
| Sample          | 7 Working Days            |



RXDS42115 Size: T8.8\*B8.8\*H9.8cm Capacity: 400ml/10.2oz Weight: 450g



RXDS3711-1 Size: T8\*B8\*H8cm Capacity: 240ml/6.1 oz Weight: 375g



RXGQ1812 Size: T8\*B8\*H9cm Capacity: 270ml/6.9oz Weight: 270g



RXDS4112 Size: T8.1\*B8\*H12.7cm Capacity: 430ml/10.9oz Weight: 480g



RXDS3611-8 Size: T8.1\*B5\*H9cm Capacity: 270ml/6.9oz Weight: 328g







RXDS10100 Size: T10\*B9.9\*H10cm Capacity: 525ml/13.3oz Weight: 555g



RXZL37 Size: T9\*B7\*H12.5cm Capacity: 850ml/21.6oz Weight: 835g



RXGQ12120 Size: T11.9\*B11.8\*H12cm Capacity: 1075ml/27.3oz Weight: 518g



RXDS880 Size: T8\*B7.9\*H8cm Capacity: 250ml/6.4oz Weight: 324g



RXZL12 Size: T6.5\*B5.5\*H10.7cm Capacity: 455ml/11.6oz Weight: 351g



RXDS33135-4 Size: T10\*B10\*H10cm Capacity: 555ml/14.1oz Weight: 474g



**RXZL68** Size