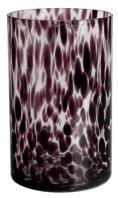

75g



RXGQ1812 Size: T8\*B8\*H9cm Capacity: 270ml/6.9oz Weight: 270g



RXDS4112 Size: T8.1\*B8\*H12.7cm Capacity: 430ml/10.9oz Weight: 480g



RXDS3611-8 Size: T8.1\*B5\*H9cm Capacity: 270ml/6.9oz Weight: 328g







RXDS10100 Size: T10\*B9.9\*H10cm Capacity: 525ml/13.3oz Weight: 555g



RXZL37 Size: T9\*B7\*H12.5cm Capacity: 850ml/21.6oz Weight: 835g



RXGQ12120 Size: T11.9\*B11.8\*H12cm Capacity: 1075ml/27.3oz Weight: 518g



RXDS880 Size: T8\*B7.9\*H8cm Capacity: 250ml/6.4oz Weight: 324g



RXZL12 Size: T6.5\*B5.5\*H10.7cm Capacity: 455ml/11.6oz Weight: 351g



RXDS33135-4 Size: T10\*B10\*H10cm Capacity: 555ml/14.1oz Weight: 474g



**RXZL68** Size: T10.3\*B6\*H15.2cm Capacity: 1240ml/31.5oz Weight: 1062g



RXDS3611-7 Size: T7.7\*B4.7\*H8.9cm Capacity: 300ml/7.6oz Weight: 285g







RXGQ1816 Size: T9.8\*B9.8H16cm Capacity: 910ml/23.1oz Weight: 583g







RXGQ3311 Size: T8\*B8\*H9cm Capacity: 270ml/6.9oz Weight: 430g









## **Production Processing**

#### **Packing & Delivery**





















#### **Other Information**

- **Original design statement**: The styles and labels of the aromatherapy bottles and candle jars shown in the pictures were originally designed by the members of Ruixin Glass' Business Department in March. They were then produced as samples in the factory and photographed in our office studio. Currently, all samples are stored in Ruixin Glass' sample room. We kindly request that other companies refrain from unauthorized use of these images.
- **About factory**: With extensive experience and a dedicated team, Ruixin Glass specializes in c