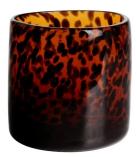

t: 375g



RXGQ1812 Size: T8\*B8\*H9cm Capacity: 270ml/6.9oz Weight: 270g



RXDS4112 Size: T8.1\*B8\*H12.7cm Capacity: 430ml/10.9oz Weight: 480g



RXDS3611-8 Size: T8.1\*B5\*H9cm Capacity: 270ml/6.9oz Weight: 328g







RXDS10100 Size: T10\*B9.9\*H10cm Capacity: 525ml/13.3oz Weight: 555g



RXZL37 Size: T9\*B7\*H12.5cm Capacity: 850ml/21.6oz Weight: 835g



RXGQ12120 Size: T11.9\*B11.8\*H12cm Capacity: 1075ml/27.3oz Weight: 518g



RXDS880 Size: T8\*B7.9\*H8cm Capacity: 250ml/6.4oz Weight: 324g



RXZL12 Size: T6.5\*B5.5\*H10.7cm Capacity: 455ml/11.6oz Weight: 351g



RXDS33135-4 Size: T10\*B10\*H10cm Capacity: 555ml/14.1oz Weight: 474g



**RXZL68** Size: T10.3\*B6\*H15.2cm Capacity: 1240ml/31.5oz Weight: 1062g



RXDS3611-7 Size: T7.7\*B4.7\*H8.9cm Capacity: 300ml/7.6oz Weight: 285g







RXGQ1816 Size: T9.8\*B9.8H16cm Capacity: 910ml/23.1oz Weight: 583g







RXGQ3311 Size: T8\*B8\*H9cm Capacity: 270ml/6.9oz Weight: 430g









## **Production Processing**

#### **Packing & Delivery**





















#### **Other Information**

- **Original design statement**: The styles and labels of the aromatherapy bottles and candle jars shown in the pictures were originally designed by the members of Ruixin Glass' Business Department in March. They were then produced as samples in the factory and photographed in our office studio. Currently, all samples are stored in Ruixin Glass' sample room. We kindly request that other companies refrain from unauthorized use of these images.
- **About factory**: With extensive experience and a dedicated team, Ruixin Glass specializes