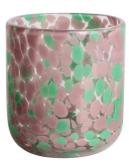

# 250ml 7oz leopard black spotted Confetti glass candle jar

## **Specification**

| Place of Origin | China, Shanxi             |
|-----------------|---------------------------|
| Brand Name      | Ruixin Glass              |
| Product name    | Confetti glass candle jar |
| Material        | Soda lime glass           |
| Color           | (Customizable)            |
| MOQ             | 2000pcs                   |
| Sample          | 7 Working Days            |



RXDS42115 Size: T8.8\*B8.8\*H9.8cm Capacity: 400ml/10.2oz Weight: 450g



RXDS3711-1 Size: T8\*B8\*H8cm Capacity: 240ml/6.1 oz Weight: 375g



RXGQ1812 Size: T8\*B8\*H9cm Capacity: 270ml/6.9oz Weight: 270g



RXDS4112 Size: T8.1\*B8\*H12.7cm Capacity: 430ml/10.9oz Weight: 480g



RXDS3611-8 Size: T8.1\*B5\*H9cm Capacity: 270ml/6.9oz Weight: 328g







RXDS10100 Size: T10\*B9.9\*H10cm Capacity: 525ml/13.3oz Weight: 555g



RXZL37 Size: T9\*B7\*H12.5cm Capacity: 850ml/21.6oz Weight: 835g



RXGQ12120 Size: T11.9\*B11.8\*H12cm Capacity: 1075ml/27.3oz Weight: 518g



RXDS880 Size: T8\*B7.9\*H8cm Capacity: 250ml/6.4oz Weight: 324g



RXZL12 Size: T6.5\*B5.5\*H10.7cm Capacity: 455ml/11.6oz Weight: 351g



RXDS33135-4 Size: T10\*B10\*H10cm Capacity: 555ml/14.1oz Weight: 474g



**RXZL68** Size: T10.3\*B6\*H15.2cm Capacity: 1240ml/31.5oz Weight: 1062g



RXDS3611-7 Size: T7.7\*B4.7\*H8.9cm Capacity: 300ml/7.6oz Weight: 285g







RXGQ1816 Size: T9.8\*B9.8H16cm Capacity: 910ml/23.1oz Weight: 583g







RXGQ3311 Size: T8\*B8\*H9cm Capacity: 270ml/6.9oz Weight: 430g