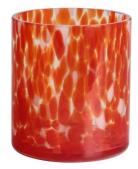

# 250ml 7oz leopard black spotted Confetti glass candle jar

## **Specification**

| Place of Origin | China, Shanxi             |
|-----------------|---------------------------|
| Brand Name      | Ruixin Glass              |
| Product name    | Confetti glass candle jar |
| Material        | Soda lime glass           |
| Color           | (Customizable)            |
| MOQ             | 2000pcs                   |
| Sample          | 7 Working Days            |



RXDS42115 Size: T8.8\*B8.8\*H9.8cm Capacity: 400ml/10.2oz Weight: 450g



RXDS3711-1 Size: T8\*B8\*H8cm Capacity: 240ml/6.1 oz Weight: 375g



RXGQ1812 Size: T8\*B8\*H9cm Capacity: 270ml/6.9oz Weight: 270g



RXDS4112 Size: T8.1\*B8\*H12.7cm Capacity: 430ml/10.9oz Weight: 480g



RXDS3611-8 Size: T8.1\*B5\*H9cm Capacity: 270ml/6.9oz Weight: 328g







RXDS10100 Size: T10\*B9.9\*H10cm Capacity: 525ml/13.3oz Weight: 555g



RXZL37 Size: T9\*B7\*H12.5cm Capacity: 850ml/21.6oz Weight: 835g



RXGQ12120 Size: T11.9\*B11.8\*H12cm Capacity: 1075ml/27.3oz Weight: 518g



RXDS880 Size: T8\*B7.9\*H8cm Capacity: 250ml/6.4oz Weight: 324g



RXZL12 Size: T6.5\*B5.5\*H10.7cm Capacity: 455ml/11.6oz Weight: 351g



RXDS33135-4 Size: T10\*B10\*H10cm Capacity: 555ml/14.1oz Weight: 474g



**RXZL68** Size: T10.3\*B6\*H15.2cm Capacity: 1240ml/31.5oz Weight: 1062g



RXDS3611-7 Size: T7.7\*B4.7\*H8.9cm Capacity: 300ml/7.6oz Weight: 285g







RXG