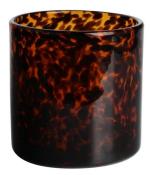

| 2000pcs                   |
| Sample          | 7 Working Days            |



RXDS42115 Size: T8.8\*B8.8\*H9.8cm Capacity: 400ml/10.2oz Weight: 450g



RXDS3711-1 Size: T8\*B8\*H8cm Capacity: 240ml/6.1 oz Weight: 375g



RXGQ1812 Size: T8\*B8\*H9cm Capacity: 270ml/6.9oz Weight: 270g



RXDS4112 Size: T8.1\*B8\*H12.7cm Capacity: 430ml/10.9oz Weight: 480g



RXDS3611-8 Size: T8.1\*B5\*H9cm Capacity: 270ml/6.9oz Weight: 328g







RXDS10100 Size: T10\*B9.9\*H10cm Capacity: 525ml/13.3oz Weight: 555g



RXZL37 Size: T9\*B7\*H12.5cm Capacity: 850ml/21.6oz Weight: 835g



RXGQ12120 Size: T11.9\*B11.8\*H12cm Capacity: 1075ml/27.3oz Weight: 518g



RXDS880 Size: T8\*B7.9\*H8cm Capacity: 250ml/6.4oz Weight: 324g



RXZL12 Size: T6.5\*B5.5\*H10.7cm Capacity: 455ml/11.6oz Weight: 351g



RXDS33135-4 Size: T10\*B10\*H10cm Capacity: 555ml/14.1oz Weight: 474g



**RXZL68** Size: T10.3\*B6\*H15.2cm Capacity: 1240ml/31.5oz Weight: 1062g



RXDS3611-7 Size: T7.7\*B4.7\*H8.9cm Capacity: 300ml/7.6oz Weight: 285g







RXGQ1816 Size: T9.8\*B9.8H16cm Capacity: 910ml/23.1oz Weight: 583g







RXGQ3311 Size: T8\*B8\*H9cm Capacity: 270ml/6.9oz Weight: 430g









## **Production Processing**

#### **Packing & Delivery**





















#### **Other Information**

- **Original design statement**: The styles and labels of the aromatherapy bottles and candle jars shown in the pictures were originally designed by the members of Ruixin Glass' Business Department in March. They were then produced as samples in the factory and photographed in our office studio. Currently, all sampl