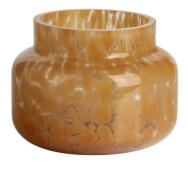

# 250ml 7oz leopard black spotted Confetti glass candle jar

## **Specification**

| Place of Origin | China, Shanxi             |
|-----------------|---------------------------|
| Brand Name      | Ruixin Glass              |
| Product name    | Confetti glass candle jar |
| Material        | Soda lime glass           |
| Color           | (Customizable)            |
| MOQ             | 2000pcs                   |
| Sample          | 7 Working Days            |