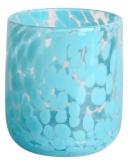

## **Specification**

| Place of Origin | China, Shanxi             |
|-----------------|---------------------------|
| Brand Name      | Ruixin Glass              |
| Product name    | Confetti glass candle jar |
| Material        | Soda lime glass           |
| Color           | (Customizable)            |
| MOQ             | 2000pcs                   |
| Sample          | 7 Working Days            |