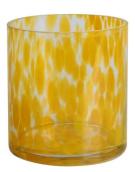

RXDS4112 Size: T8.1\*B8\*H12.7cm Capacity: 430ml/10.9oz Weight: 480g



RXDS3611-8 Size: T8.1\*B5\*H9cm Capacity: 270ml/6.9oz Weight: 328g







RXDS10100 Size: T10\*B9.9\*H10cm Capacity: 525ml/13.3oz Weight: 555g



RXZL37 Size: T9\*B7\*H12.5cm Capacity: 850ml/21.6oz Weight: 835g



RXGQ12120 Size: T11.9\*B11.8\*H12cm Capacity: 1075ml/27.3oz Weight: 518g



RXDS880 Size: T8\*B7.9\*H8cm Capacity: 250ml/6.4oz Weight: 324g



RXZL12 Size: T6.5\*B5.5\*H10.7cm Capacity: 455ml/11.6oz Weight: 351g



RXDS33135-4 Size: T10\*B10\*H10cm Capacity: 555ml/14.1oz Weight: 474g



**RXZL68** Size: T10.3\*B6\*H15.2cm Capacity: 1240ml/31.5oz Weight: 1062g



RXDS3611-7 Size: T7.7\*B4.7\*H8.9cm Capacity: 300ml/7.6oz Weight: 285g







RXGQ1816 Size: T9.8\*B9.8H16cm Capacity: 910ml/23.1oz Weight: 583g







RXGQ3311 Size: T8\*B8\*H9cm Capacity: 270ml/6.9oz Weight: 430g









## **Production Processing**

#### **Packing & Delivery**





















#### **Other Information**

- **Original design statement**: The styles and labels of the aromatherapy bottles and candle jars shown in the pictures were originally designed by the members of Ruixin Glass' Business Department in March. They were then produced as samples in the factory and photographed in our office studio. Currently, all samples are stored in Ruixin Glass' sample room. We kindly request that other companies refrain from unauthorized use of these images.
- **About factory**: With extensive experience and a dedicated team, Ruixin Glass specializes in customizing glass packaging for both emerging and established aromather