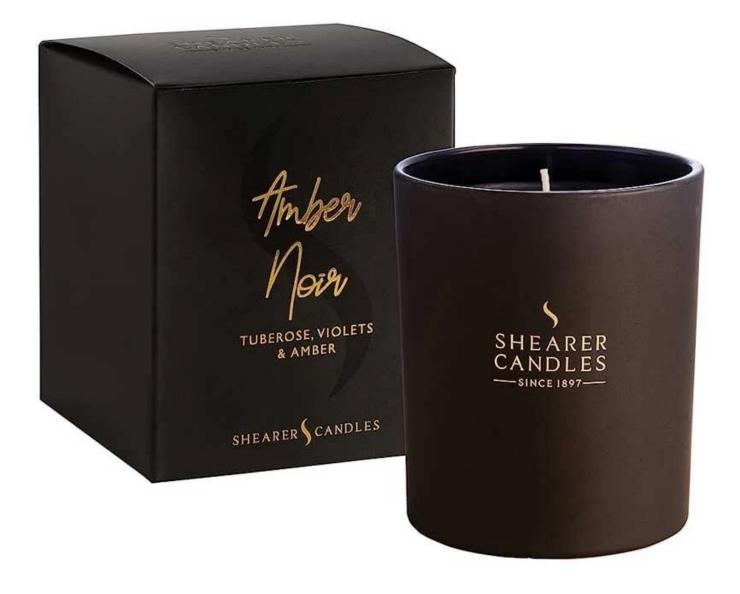

# 250ml 7oz leopard black spotted Confetti glass candle jar

#### **Other Information**

- **Original design statement**: The styles and labels of the aromatherapy bottles and candle jars shown in the pictures were originally designed by the members of Ruixin Glass' Business Department in March. They were then produced as samples in the factory and photographed in our office studio. Currently, all samples are stored in Ruixin Glass' sample room. We kindly request that other companies refrain from unauthorized use of these images.
- **About factory**: With extensive experience and a dedicated team, Ruixin Glass specializes in customizing glass packaging for both emerging and established aromatherapy brands. We have strong connections with factories and all members of our Business Department have hands-on experience in the production process. We welcome inquiries and value your feedback.
- About customization & ready-to-ship: As we primarily focus on customized products, we do not keep a large inventory of ready-made stock with various image styles. However, we maintain a small stock of samples to send to potential business partners who express cooperative intentions.
  - <u>Customizable items with minimum MOQ:</u>
    - Surface treatment options, such as spray (misted/smooth surface), electroplating, etc.
    - Customization of brand labels.
    - Silk screen logo customization.
    - Lid customization.
  - <u>Customizable items that require a higher order quantity:</u>
    - Shape customization.
    - Thread specifications customization (for threaded bottles).
- About response time: Our dedicated Business Department team is committed to providing attentive service and prompt responses to your inquiries, regardless of your location or the time you send your message.Contact us now!