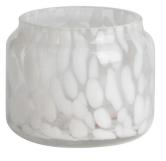

# 250ml 7oz leopard black spotted Confetti glass candle jar

## **Specification**

| Place of Origin | China, Shanxi             |
|-----------------|---------------------------|
| Brand Name      | Ruixin Glass              |
| Product name    | Confetti glass candle jar |
| Material        | Soda lime glass           |
| Color           | (Customizable)            |
| MOQ             | 2000pcs                   |
| Sample          | 7 Working Days            |