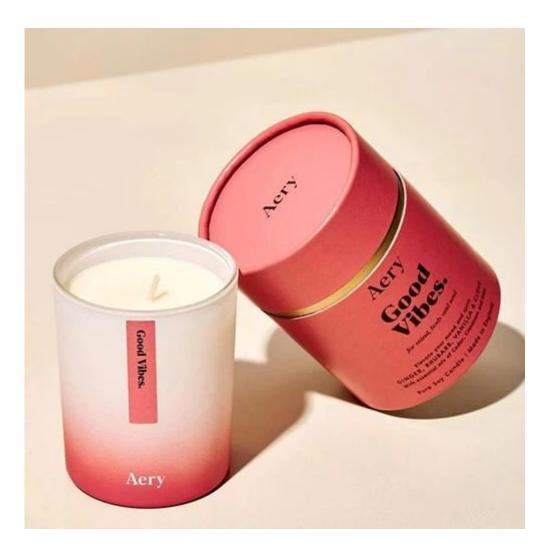

# 250ml 7oz leopard black spotted Confetti glass candle jar

#### **Other Information**

- **Original design statement**: The styles and labels of the aromatherapy bottles and candle jars shown in the pictures were originally designed by the members of Ruixin Glass' Business Department in March. They were then produced as samples in the factory and photographed in our office studio. Currently, all samples are stored in Ruixin Glass' sample room. We kindly request that other companies refrain from unauthorized use of these images.
- **About factory**: With extensive experience and a dedicated team, Ruixin Glass specializes in customizing glass packaging for both emerging and established aromatherapy brands. We have strong connections with factories and all members of our Business Department have hands-on experience in the production process. We welcome inquiries and value your feedback.
- About customization & ready-to-ship: As we primarily focus on customized products, we do not keep a large inventory of ready-made stock with various image styles. However, we maintain a small stock of samples to send to potential business partners who express cooperative intentions.
  - <u>Customizable items with minimum MOQ:</u>
    - Surface treatment options, such as spray (misted/smooth surface), electroplating, etc.
    - Customization of brand labels.
    - Silk screen logo customization.
    - Lid customization.
  - <u>Customizable items that require a higher order quantity:</u>
    - Shape customization.
    - Thread specifications customization (for threaded bottles).
- About response time: Our dedicated Business Department team is committed to providing attentive service and prompt responses to your inquiries, regardless of your location or the time you send your message.Contact us now!