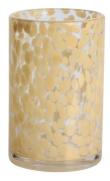

# 250ml 7oz leopard black spotted Confetti glass candle jar

## **Specification**

| Place of Origin | China, Shanxi             |
|-----------------|---------------------------|
| Brand Name      | Ruixin Glass              |
| Product name    | Confetti glass candle jar |
| Material        | Soda lime glass           |
| Color           | (Customizable)            |
| MOQ             | 2000pcs                   |
| Sample          | 7 Working Days            |



RXDS42115 Size: T8.8\*B8.8\*H9.8cm Capacity: 400ml/10.2oz Weight: 450g



RXDS3711-1 Size: T8\*B8\*H8cm Capacity: 240ml/6.1 oz Weight: 375g



RXGQ1812 Size: T8\*B8\*H9cm Capacity: 270ml/6.9oz Weight: 270g



RXDS4112 Size: T8.1\*B8\*H12.7cm Capacity: 430ml/10.9oz Weight: 480g



RXDS3611-8 Size: T8.1\*B5\*H9cm Capacity: 270ml/6.9oz Weight: 328g







RXDS10100 Size: T10\*B9.9\*H10cm Capacity: 525ml/13.3oz Weight: 555g



RXZL37 Size: T9\*B7\*H12.5cm Capacity: 850ml/21.6oz Weight: 835g



RXGQ12120 Size: T11.9\*B11.8\*H12cm Capacity: 1075ml/27.3oz Weight: 518g



RXDS880 Size: T8\*B7.9\*H8cm Capacity: 250ml/6.4oz Weight: 324g



RXZL12 Size: T6.5\*B5.5\*H10.7cm Capacity: 455ml/11.6oz Weight: 351g



RXDS33135-4 Size: T10\*B10\*H10cm Capacity: 555ml/14.1oz Weight: 474g



**RXZL68** Size: T10.3\*B6\*H15.2cm Capacity: 1240ml/31.5oz Weight: 1062g



RXDS3611-7 Size: T7.7\*B4.7\*H8.9cm Capacity: 300ml/7.6oz Weight: 285g







RXGQ1816 Size: T9.8\*B9.8H16cm Capacity: 910ml/23.1oz Weight: 583g