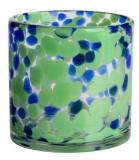

ck spotted Confetti glass candle jar

## **Specification**

| Place of Origin | China, Shanxi             |
|-----------------|---------------------------|
| Brand Name      | Ruixin Glass              |
| Product name    | Confetti glass candle jar |
| Material        | Soda lime glass           |
| Color           | (Customizable)            |
| MOQ             | 2000pcs                   |
| Sample          | 7 Working Days            |



RXDS42115 Size: T8.8\*B8.8\*H9.8cm Capacity: 400ml/10.2oz Weight: 450g



RXDS3711-1 Size: T8\*B8\*H8cm Capacity: 240ml/6.1 oz Weight: 375g



RXGQ1812 Size: T8\*B8\*H9cm Capacity: 270ml/6.9oz Weight: 270g



RXDS4112 Size: T8.1\*B8\*H12.7cm Capacity: 430ml/10.9oz Weight: 480g



RXDS3611-8 Size: T8.1\*B5\*H9cm Capacity: 270ml/6.9oz Weight: 328g







RXDS10100 Size: T10\*B9.9\*H10cm Capacity: 525ml/13.3oz Weight: 555g



RXZL37 Size: T9\*B7\*H12.5cm Capacity: 850ml/21.6oz Weight: 835g



RXGQ12120 Size: T11.9\*B11.8\*H12cm Capacity: 1075ml/27.3oz Weight: 518g



RXDS880 Size: T8\*B7.9\*H8cm Capacity: 250ml/6.4oz Weight: 324g



RXZL12 Size: T6.5\*B5.5\*H10.7cm Capacity: 455ml/11.6oz Weight: 351g



RXDS33135-4 Size: T10\*B10\*H10cm Capacity: 555ml/14.1oz Weight: 474g



**RXZL68** Size: T10.3\*B6\*H15.2cm Capacity: 1240ml/31.5oz Weight: 1062g



RXDS3611-7 Size: T7.7\*B4.7\*H8.9cm Capacity: 300ml/7.6oz Weight: 285g







RXGQ1816 Size: T9.8\*B9.8H16cm Capacity: 910ml/23.1oz Weight: 583g







RXGQ3311 Size: T8\*B8\*H9cm Capacity: 270ml/6.9oz Weight: 430g









## **Production Processing**

#### **Packing & Delivery**