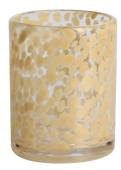

black spotted Confetti glass candle jar

## **Specification**

| Place of Origin | China, Shanxi             |
|-----------------|---------------------------|
| Brand Name      | Ruixin Glass              |
| Product name    | Confetti glass candle jar |
| Material        | Soda lime glass           |
| Color           | (Customizable)            |
| MOQ             | 2000pcs                   |
| Sample          | 7 Working Days            |



RXDS42115 Size: T8.8\*B8.8\*H9.8cm Capacity: 400ml/10.2oz Weight: 450g



RXDS3711-1 Size: T8\*B8\*H8cm Capacity: 240ml/6.1 oz Weight: 375g



RXGQ1812 Size: T8\*B8\*H9cm Capacity: 270ml/6.9oz Weight: 270g



RXDS4112 Size: T8.1\*B8\*H12.7cm Capacity: 430ml/10.9oz Weight: 480g



RXDS3611-8 Size: T8.1\*B5\*H9cm Capacity: 270ml/6.9oz Weight: 328g







RXDS10100 Size: T10\*B9.9\*H10cm Capacity: 525ml/13.3oz Weight: 555g



RXZL37 Size: T9\*B7\*H12.5cm Capacity: 850ml/21.6oz Weight: 835g



RXGQ12120 Size: T11.9\*B11.8\*H12cm Capacity: 1075ml/27.3oz Weight: 518g



RXDS880 Size: T8\*B7.9\*H8cm Capacity: 250ml/6.4oz Weight: 324g



RXZL12 Size: T6.5\*B5.5\*H10.7cm Capacity: 455ml/11.6oz Weight: 351g



RXDS33135-4 Size: T10\*B10\*H10cm Capacity: 555ml/14.1oz Weight: 474g



**RXZL68** Size: T10.3\*B6\*H15.2cm Capacity: 1240ml/31.5oz Weight: 1062g



RXDS3611-7 Size: T7.7\*B4.7\*H8.9cm Capacity: 300ml/7.6oz Weight: 285g







RXGQ1816 Size: T9.8\*B9.8H16cm Capacity: 910ml/23.1oz Weight: 583g







RXGQ3311 Size: T8\*B8\*H9cm Capacity: 270ml/6.9oz Weight: 430g









## **Production Processing**

#### **Packing & Delivery**