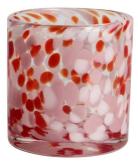

# 250ml 7oz leopard black spotted Confetti glass candle jar

## **Specification**

| Place of Origin | China, Shanxi             |
|-----------------|---------------------------|
| Brand Name      | Ruixin Glass              |
| Product name    | Confetti glass candle jar |
| Material        | Soda lime glass           |
| Color           | (Customizable)            |
| MOQ             | 2000pcs                   |
| Sample          | 7 Working Days            |



RXDS42115 Size: T8.8\*B8.8\*H9.8cm Capacity: 400ml/10.2oz Weight: 450g



RXDS3711-1 Size: T8\*B8\*H8cm Capacity: 240ml/6.1 oz Weight: 375g



RXGQ1812 Size: T8\*B8\*H9cm Capacity: 270ml/6.9oz Weight: 270g



RXDS4112 Size: T8.1\*B8\*H12.7cm Capacity: 430ml/10.9oz Weight: 480g



RXDS3611-8 Size: T8.1\*B5\*H9cm Capacity: 270ml/6.9oz Weight: 328g







RXDS10100 Size: T10\*B9.9\*H10cm Capacity: 525ml/13.3oz Weight: 555g



RXZL37 Size: T9\*B7\*H12.5cm Capacity: 850ml/21.6oz Weight: 835g



RXGQ12120 Size: T11.9\*B11.8\*H12cm Capacity: 1075ml/27.3oz Weight: 518g



RXDS880 Size: T8\*B7.9\*H8cm Capacity: 250ml/6.4oz Weight: 324g



RXZL12 Size: T6.5\*B5.5\*H10.7cm Capacity: 455ml/11.6oz Weight: 351g



RXDS33135-4 Size: T10\*B10\*H10cm Capacity: 555ml/14.1oz Weight: 474g



**RXZL68** Size: T10.3\*B6\*H15.2cm Capacity: 1240ml/31.5oz Weight: 1062g



RXDS3611-7 S