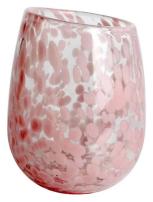

## **Specification**

| Place of Origin | China, Shanxi             |
|-----------------|---------------------------|
| Brand Name      | Ruixin Glass              |
| Product name    | Confetti glass candle jar |
| Material        | Soda lime glass           |
| Color           | (Customizable)            |
| MOQ             | 2000pcs                   |
| Sample          | 7 Working Days            |