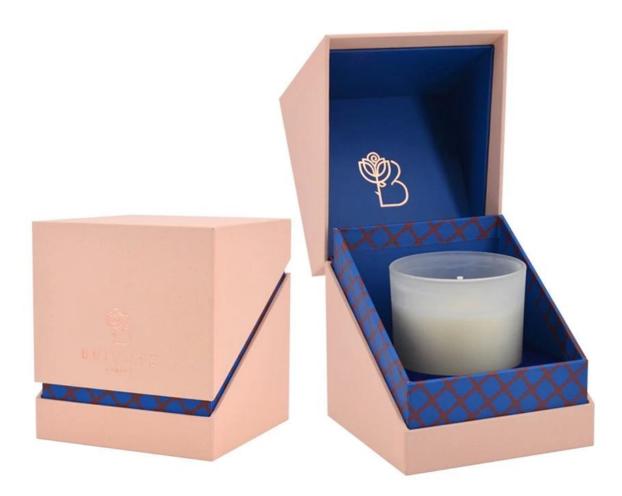

# 250ml 7oz leopard black spotted Confetti glass candle jar

#### **Other Information**

- **Original design statement**: The styles and labels of the aromatherapy bottles and candle jars shown in the pictures were originally designed by the members of Ruixin Glass' Business Department in March. They were then produced as samples in the factory and photographed in our office studio. Currently, all samples are stored in Ruixin Glass' sample room. We kindly request that other companies refrain from unauthorized use of these images.
- **About factory**: With extensive experience and a dedicated team, Ruixin Glass specializes in customizing glass packaging for both emerging and established aromatherapy brands. We have strong connections with factories and all members of our Business Department have hands-on experience in the production process. We welcome inquiries and value your feedback.
- About customization & ready-to-ship: As we primarily focus on customized products, we do not keep a large inventory of ready-made stock with various image styles. However, we maintain a small stock of samples to send to potential business partners who express cooperative intentions.
  - <u>Customizable items with minimum MOQ:</u>
    - Surface treatment options, such as spray (misted/smooth surface), electroplating, etc.
    - Customization of brand labels.
    - Silk screen logo customization.
    - Lid customization.
  - <u>Customizable items that require a higher order quantity:</u>
    - Shape customization.
    - Thread specifications customization (for threaded bottles).
- About response time: Our dedicated Business Department team is committed to providing attentive service and prompt responses to your inquiries, regardless of your location or the time you send your message.Contact us now!