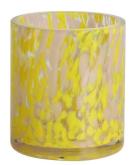

# 250ml 7oz leopard black spotted Confetti glass candle jar

## **Specification**

| Place of Origin | China, Shanxi             |
|-----------------|---------------------------|
| Brand Name      | Ruixin Glass              |
| Product name    | Confetti glass candle jar |
| Material        | Soda lime glass           |
| Color           | (Customizable)            |
| MOQ             | 2000pcs                   |
| Sample          | 7 Working Days            |