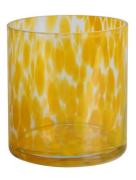

# Handcraft 250ml 6oz green and blue fritted glass candle jar

RXDS42115 Size: T8.8\*B8.8\*H9.8cm Capacity: 400ml/10.2oz

RXGQ1812 Size: T8\*B8\*H9cm Capacity: 270ml/6.9oz Weight: 270g

RXDS3611-8 Size: T8.1\*B5\*H9cm Capacity: 270ml/6.9oz Weight: 328g

RXDS3711-1 Size: T8\*B8\*H8cm Capacity: 240ml/6.1 or

RXDS4112 Size: T8.1\*B8\*H12.7cm Capacity: 430ml/10.9oz

RXDS4115 Size: T8.1\*B8\*H10.3cn Capacity: 340ml/8.6oz

RXDS10100 Size: T10\*B9.9\*H10cm Capacity: 525ml/13.3oz Weight: 555g

RXDS880 Size: T8\*B7.9\*H8cm Capacity: 250ml/6.4oz Weight: 324g

RXZL68 Size: T10.3\*B6\*H15.2cm Capacity: 1240ml/31.5oz Weight: 1062g

**RXZL37** Size: T9\*B7\*H12.5cm Capacity: 850ml/21.6oz Weight: 835g

RXZL12 Size: T6.5\*B5.5\*H10.7cm Capacity: 455ml/11.6oz Weight: 351g

RXDS3611-7 Size: T7.7\*B4.7\*H8.9cm Capacity: 300ml/7.6oz Weight: 285g

RXGQ12120 Size: T11.9\*B11.8\*H12cm Capacity: 1075ml/27.3oz Weight: 518g

RXDS33135-4 Size: T10\*B10\*H10cm Capacity: 555ml/14.1oz Weight: 474g

RXGQ2111 Size: T8\*B8\*H8cm Capacity: 240ml/6.1oz Weight: 339g

RXGQ1816 Size: T9.8\*B9.8H16cm Capacity: 910ml/23.1oz

RXGQ5713 Size: T9\*B9\*H10cm Capacity: 500ml/12.7oz

RXGQ3311 Size: T8\*B8\*H9cm Capacity: 270ml/6.9oz Weight: 430q

RXGQ500 Size: T7.9\*B8.5\*H8.3cm Capacity: 480ml/12.2oz Weight: 369g

RXGQ78 Size: T7\*B8.5\*H6.7cm Capacity: 270ml/6.9oz