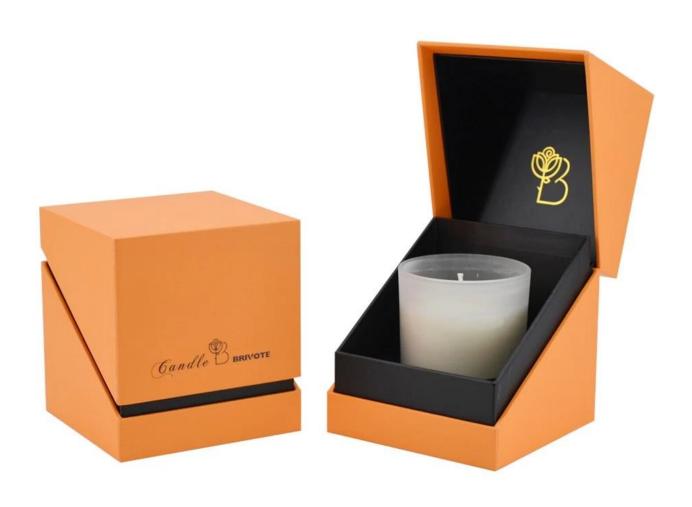

# Handcraft 250ml 6oz green and blue fritted glass candle jar

#### Other Information

- Original design statement: The styles and labels of the aromatherapy bottles and candle jars shown in the pictures were originally designed by the members of Ruixin Glass' Business Department in March. They were then produced as samples in the factory and photographed in our office studio. Currently, all samples are stored in Ruixin Glass' sample room. We kindly request that other companies refrain from unauthorized use of these images.
- **About factory**: With extensive experience and a dedicated team, Ruixin Glass specializes in customizing glass packaging for both emerging and established aromatherapy brands. We have strong connections with factories and all members of our Business Department have hands-on experience in the production process. We welcome inquiries and value your feedback.
- **About customization & ready-to-ship**: As we primarily focus on customized products, we do not keep a large inventory of ready-made stock with various image styles. However, we maintain a small stock of samples to send to potential business partners who express cooperative intentions.
  - Customizable items with minimum MOQ:
    - Surface treatment options, such as spray (misted/smooth surface), electroplating, etc.
    - Customization of brand labels.
    - Silk screen logo customization.
    - Lid customization.
  - Customizable items that require a higher order quantity:
    - Shape customization.
    - Thread specifications customization (for threaded bottles).
- **About response time**: Our dedicated Business Department team is committed to providing attentive service and prompt responses to your inquiries, regardless of your location or the time you send your message.Contact us now!