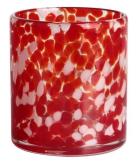

# Handcraft 250ml 6oz green and blue fritted glass candle jar

RXDS42115 Size: T8.8\*B8.8\*H9.8cm Capacity: 400ml/10.2oz

RXGQ1812 Size: T8\*B8\*H9cm Capacity: 270ml/6.9oz Weight: 270g

RXDS3611-8 Size: T8.1\*B5\*H9cm Capacity: 270ml/6.9oz Weight: 328g

RXDS3711-1 Size: T8\*B8\*H8cm Capacity: 240ml/6.1 or

RXDS4112 Size: T8.1\*B8\*H12.7cm Capacity: 430ml/10.9oz

RXDS4115 Size: T8.1\*B8\*H10.3cn Capacity: 340ml/8.6oz

RXDS10100 Size: T10\*B9.9\*H10cm Capacity: 525ml/13.3oz Weight: 555g

RXDS880 Size: T8\*B7.9\*H8cm Capacity: 250ml/6.4oz Weight: 324g

RXZL68 Size: T10.3\*B6\*H15.2cm Capacity: 1240ml/31.5oz Weight: 1062g

**RXZL37** Size: T9\*B7\*H12.5cm Capacity: 850ml/21.6oz Weight: 835g

RXZL12 Size: T6.5\*B5.5\*H10.7cm Capacity: 455ml/11.6oz Weight: 351g

RXDS3611-7 Size: T7.7\*B4.7\*H8.9cm Capacity: 300ml/7.6oz Weight: 285g

RXGQ12120 Size: T11.9\*B11.8\*H12cm Capacity: 1075ml/27.3oz Weight: 518g

RXDS33135-4 Size: T10\*B10\*H10cm Capacity: 555ml/14.1oz Weight: 474g

RXGQ2111 Size: T8\*B8\*H8cm Capacity: 240ml/6.1oz Weight: 339g

RXGQ1816 Size: T9.8\*B9.8H16cm Capacity: 910ml/23.1oz

RXGQ5713 Size: T9\*B9\*H10cm Capacity: 500ml/12.7oz

RXGQ3311 Size: T8\*B8\*H9cm Capacity: 270ml/6.9oz Weight: 430q

RXGQ500 Size: T7.9\*B8.5\*H8.3cm Capacity: 480ml/12.2oz Weight: 369g

RXGQ78 Size: T7\*B8.5\*H6.7cm Capacity: 270ml/6.9oz