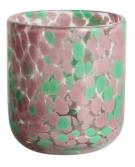

# Handcraft 250ml 6oz green and blue fritted glass candle jar

RXDS42115 Size: T8.8\*B8.8\*H9.8cm Capacity: 400ml/10.2oz

RXGQ1812 Size: T8\*B8\*H9cm Capacity: 270ml/6.9oz Weight: 270g

RXDS3611-8 Size: T8.1\*B5\*H9cm Capacity: 270ml/6.9oz Weight: 328g

RXDS3711-1 Size: T8\*B8\*H8cm Capacity: 240ml/6.1 or

RXDS4112 Size: T8.1\*B8\*H12.7cm Capacity: 430ml/10.9oz

RXDS4115 Size: T8.1\*B8\*H10.3cn Capacity: 340ml/8.6oz

RXDS10100 Size: T10\*B9.9\*H10cm Capacity: 525ml/13.3oz Weight: 555g

RXDS880 Size: T8\*B7.9\*H8cm Capacity: 250ml/6.4oz Weight: 324g

RXZL68 Size: T10.3\*B6\*H15.2cm Capacity: 1240ml/31.5oz Weight: 1062g

**RXZL37** Size: T9\*B7\*H12.5cm Capacity: 850ml/21.6oz Weight: 835g

RXZL12 Size: T6.5\*B5.5\*H10.7cm Capacity: 455ml/11.6oz Weight: 351g

RXDS3611-7 Size: T7.7\*B4.7\*H8.9cm Capacity: 300ml/7.6oz Weight: 285g

RXGQ12120 Size: T11.9\*B11.8\*H12cm Capacity: 1075ml/27.3oz Weight: 518g

RXDS33135-4 Size: T10\*B10\*H10cm Capacity: 555ml/14.1oz Weight: 474g

RXGQ2111 Size: T8\*B8\*H8cm Capacity: 240ml/6.1oz Weight: 339g

RXGQ1816 Size: T9.8\*B9.8H16cm Capacity: 910ml/23.1oz

RXGQ5713 Size: T9\*B9\*H10cm Capacity: 500ml/12.7oz

RXGQ3311 Size: T8\*B8\*H9cm Capacity: 270ml/6.9oz Weight: 430q

RXGQ500 Size: T7.9\*B8.5\*H8.3cm Capacity: 480ml/12.2oz Weight: 369g

RXGQ78 Size: T7\*B8.5\*H6.7cm Capacity: 270ml/6.9oz