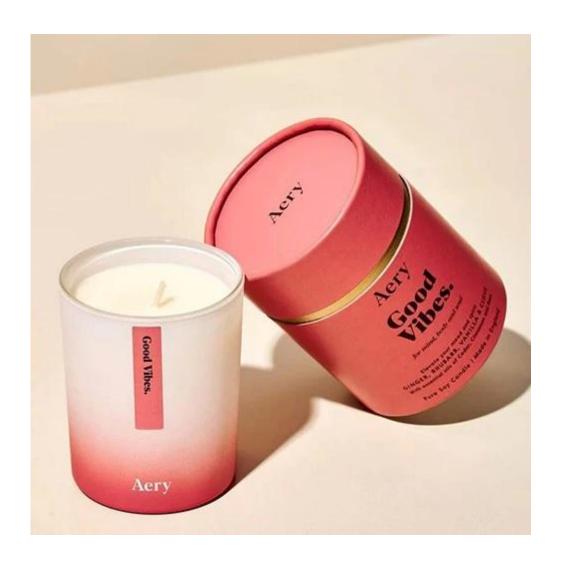

# Handcraft 250ml 6oz green and blue fritted glass candle jar

#### Other Information

- Original design statement: The styles and labels of the aromatherapy bottles and candle jars shown in the pictures were originally designed by the members of Ruixin Glass' Business Department in March. They were then produced as samples in the factory and photographed in our office studio. Currently, all samples are stored in Ruixin Glass' sample room. We kindly request that other companies refrain from unauthorized use of these images.
- **About factory**: With extensive experience and a dedicated team, Ruixin Glass specializes in customizing glass packaging for both emerging and established aromatherapy brands. We have strong connections with factories and all members of our Business Department have hands-on experience in the production process. We welcome inquiries and value your feedback.
- **About customization & ready-to-ship**: As we primarily focus on customized products, we do not keep a large inventory of ready-made stock with various image styles. However, we maintain a small stock of samples to send to potential business partners who express cooperative intentions.
  - Customizable items with minimum MOQ:
    - Surface treatment options, such as spray (misted/smooth surface), electroplating, etc.
    - Customization of brand labels.
    - Silk screen logo customization.
    - Lid customization.
  - Customizable items that require a higher order quantity:
    - Shape customization.
    - Thread specifications customization (for threaded bottles).
- **About response time**: Our dedicated Business Department team is committed to providing attentive service and prompt responses to your inquiries, regardless of your location or the time you send your message.Contact us now!