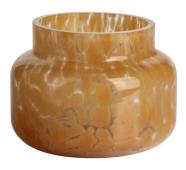

# Handcraft 250ml 6oz green and blue fritted glass candle jar

RXDS42115 Size: T8.8\*B8.8\*H9.8cm Capacity: 400ml/10.2oz

RXGQ1812 Size: T8\*B8\*H9cm Capacity: 270ml/6.9oz Weight: 270g

RXDS3611-8 Size: T8.1\*B5\*H9cm Capacity: 270ml/6.9oz Weight: 328g

RXDS3711-1 Size: T8\*B8\*H8cm Capacity: 240ml/6.1 or

RXDS4112 Size: T8.1\*B8\*H12.7cm Capacity: 430ml/10.9oz

RXDS4115 Size: T8.1\*B8\*H10.3cn Capacity: 340ml/8.6oz

RXDS10100 Size: T10\*B9.9\*H10cm Capacity: 525ml/13.3oz Weight: 555g

RXDS880 Size: T8\*B7.9\*H8cm Capacity: 250ml/6.4oz Weight: 324g

RXZL68 Size: T10.3\*B6\*H15.2cm Capacity: 1240ml/31.5oz Weight: 1062g

**RXZL37** Size: T9\*B7\*H12.5cm Capacity: 850ml/21.6oz Weight: 835g

RXZL12 Size: T6.5\*B5.5\*H10.7cm Capacity: 455ml/11.6oz Weight: 351g

RXDS3611-7 Size: T7.7\*B4.7\*H8.9cm Capacity: 300ml/7.6oz Weight: 285g

RXGQ12120 Size: T11.9\*B11.8\*H12cm Capacity: 1075ml/27.3oz Weight: 518g

RXDS33135-4 Size: T10\*B10\*H10cm Capacity: 555ml/14.1oz Weight: 474g

RXGQ2111 Size: T8\*B8\*H8cm Capacity: 240ml/6.1oz Weight: 339g

RXGQ1816 Size: T9.8\*B9.8H16cm Capacity: 910ml/23.1oz

RXGQ5713 Size: T9\*B9\*H10cm Capacity: 500ml/12.7oz

RXGQ3311 Size: T8\*B8\*H9cm Capacity: 270ml/6.9oz Weight: 430q

RXGQ500 Size: T7.9\*B8.5\*H8.3cm Capacity: 480ml/12.2oz Weight: 369g

RXGQ78 Size: T7\*B8.5\*H6.7cm Capacity: 270ml/6.9oz