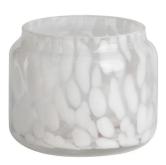

# Handcraft 250ml 6oz green and blue fritted glass candle jar

RXDS42115 Size: T8.8\*B8.8\*H9.8cm Capacity: 400ml/10.2oz

RXGQ1812 Size: T8\*B8\*H9cm Capacity: 270ml/6.9oz Weight: 270g

RXDS3611-8 Size: T8.1\*B5\*H9cm Capacity: 270ml/6.9oz Weight: 328g

RXDS3711-1 Size: T8\*B8\*H8cm Capacity: 240ml/6.1 or

RXDS4112 Size: T8.1\*B8\*H12.7cm Capacity: 430ml/10.9oz

RXDS4115 Size: T8.1\*B8\*H10.3cn Capacity: 340ml/8.6oz

RXDS10100 Size: T10\*B9.9\*H10cm Capacity: 525ml/13.3oz Weight: 555g

RXDS880 Size: T8\*B7.9\*H8cm Capacity: 250ml/6.4oz Weight: 324g

RXZL68 Size: T10.3\*B6\*H15.2cm Capacity: 1240ml/31.5oz Weight: 1062g

**RXZL37** Size: T9\*B7\*H12.5cm Capacity: 850ml/21.6oz Weight: 835g

RXZL12 Size: T6.5\*B5.5\*H10.7cm Capacity: 455ml/11.6oz Weight: 351g

RXDS3611-7 Size: T7.7\*B4.7\*H8.9cm Capacity: 300ml/7.6oz Weight: 285g

RXGQ12120 Size: T11.9\*B11.8\*H12cm Capacity: 1075ml/27.3oz Weight: 518g

RXDS33135-4 Size: T10\*B10\*H10cm Capacity: 555ml/14.1oz Weight: 474g

RXGQ2111 Size: T8\*B8\*H8cm Capacity: 240ml/6.1oz Weight: 339g

RXGQ1816 Size: T9.8\*B9.8H16cm Capacity: 910ml/23.1oz

RXGQ5713 Size: T9\*B9\*H10cm Capacity: 500ml/12.7oz

RXGQ3311 Size: T8\*B8\*H9cm Capacity: 270ml/6.9oz Weight: 430q

RXGQ500 Size: T7.9\*B8.5\*H8.3cm Capacity: 480ml/12.2oz Weight: 369g

RXGQ78 Size: T7\*B8.5\*H6.7cm Capacity: 270ml/6.9oz