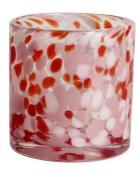

# Handcraft 250ml 6oz green and blue fritted glass candle jar

RXDS42115 Size: T8.8\*B8.8\*H9.8cm Capacity: 400ml/10.2oz

RXGQ1812 Size: T8\*B8\*H9cm Capacity: 270ml/6.9oz Weight: 270g

RXDS3611-8 Size: T8.1\*B5\*H9cm Capacity: 270ml/6.9oz Weight: 328g

RXDS3711-1 Size: T8\*B8\*H8cm Capacity: 240ml/6.1 or

RXDS4112 Size: T8.1\*B8\*H12.7cm Capacity: 430ml/10.9oz

RXDS4115 Size: T8.1\*B8\*H10.3cn Capacity: 340ml/8.6oz

RXDS10100 Size: T10\*B9.9\*H10cm Capacity: 525ml/13.3oz Weight: 555g

RXDS880 Size: T8\*B7.9\*H8cm Capacity: 250ml/6.4oz Weight: 324g

RXZL68 Size: T10.3\*B6\*H15.2cm Capacity: 1240ml/31.5oz Weight: 1062g

**RXZL37** Size: T9\*B7\*H12.5cm Capacity: 850ml/21.6oz Weight: 835g

RXZL12 Size: T6.5\*B5.5\*H10.7cm Capacity: 455ml/11.6oz Weight: 351g

RXDS3611-7 Size: T7.7\*B4.7\*H8.9cm Capacity: 300ml/7.6oz Weight: 285g

RXGQ12120 Size: T11.9\*B11.8\*H12cm Capacity: 1075ml/27.3oz Weight: 518g

RXDS33135-4 Size: T10\*B10\*H10cm Capacity: 555ml/14.1oz Weight: 474g

RXGQ2111 Size: T8\*B8\*H8cm Capacity: 240ml/6.1oz Weight: 339g

RXGQ1816 Size: T9.8\*B9.8H16cm Capacity: 910ml/23.1oz

RXGQ5713 Size: T9\*B9\*H10cm Capacity: 500ml/12.7oz

RXGQ3311 Size: T8\*B8\*H9cm Capacity: 270ml/6.9oz Weight: 430q

RXGQ500 Size: T7.9\*B8.5\*H8.3cm Capacity: 480ml/12.2oz Weight: 369g

RXGQ78 Size: T7\*B8.5\*H6.7cm Capacity: 270ml/6.9oz