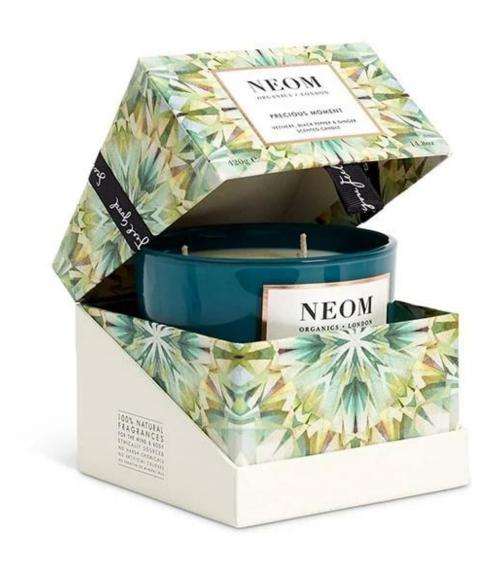

# Handcraft 250ml 6oz green and blue fritted glass candle jar

#### Other Information

- Original design statement: The styles and labels of the aromatherapy bottles and candle jars shown in the pictures were originally designed by the members of Ruixin Glass' Business Department in March. They were then produced as samples in the factory and photographed in our office studio. Currently, all samples are stored in Ruixin Glass' sample room. We kindly request that other companies refrain from unauthorized use of these images.
- **About factory**: With extensive experience and a dedicated team, Ruixin Glass specializes in customizing glass packaging for both emerging and established aromatherapy brands. We have strong connections with factories and all members of our Business Department have hands-on experience in the production process. We welcome inquiries and value your feedback.
- **About customization & ready-to-ship**: As we primarily focus on customized products, we do not keep a large inventory of ready-made stock with various image styles. However, we maintain a small stock of samples to send to potential business partners who express cooperative intentions.
  - Customizable items with minimum MOQ:
    - Surface treatment options, such as spray (misted/smooth surface), electroplating, etc.
    - Customization of brand labels.
    - Silk screen logo customization.
    - Lid customization.
  - Customizable items that require a higher order quantity:
    - Shape customization.
    - Thread specifications customization (for threaded bottles).
- **About response time**: Our dedicated Business Department team is committed to providing attentive service and prompt responses to your inquiries, regardless of your location or the time you send your message.Contact us now!