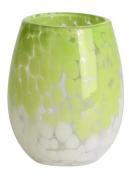

# Handcraft 250ml 6oz green and blue fritted glass candle jar

RXDS42115 Size: T8.8\*B8.8\*H9.8cm Capacity: 400ml/10.2oz

RXGQ1812 Size: T8\*B8\*H9cm Capacity: 270ml/6.9oz Weight: 270g

RXDS3611-8 Size: T8.1\*B5\*H9cm Capacity: 270ml/6.9oz Weight: 328g

RXDS3711-1 Size: T8\*B8\*H8cm Capacity: 240ml/6.1 or

RXDS4112 Size: T8.1\*B8\*H12.7cm Capacity: 430ml/10.9oz

RXDS4115 Size: T8.1\*B8\*H10.3cn Capacity: 340ml/8.6oz

RXDS10100 Size: T10\*B9.9\*H10cm Capacity: 525ml/13.3oz Weight: 555g

RXDS880 Size: T8\*B7.9\*H8cm Capacity: 250ml/6.4oz Weight: 324g

RXZL68 Size: T10.3\*B6\*H15.2cm Capacity: 1240ml/31.5oz Weight: 1062g

**RXZL37** Size: T9\*B7\*H12.5cm Capacity: 850ml/21.6oz Weight: 835g

RXZL12 Size: T6.5\*B5.5\*H10.7cm Capacity: 455ml/11.6oz Weight: 351g

RXDS3611-7 Size: T7.7\*B4.7\*H8.9cm Capacity: 300ml/7.6oz Weight: 285g

RXGQ12120 Size: T11.9\*B11.8\*H12cm Capacity: 1075ml/27.3oz Weight: 518g

RXDS33135-4 Size: T10\*B10\*H10cm Capacity: 555ml/14.1oz Weight: 474g

RXGQ2111 Size: T8\*B8\*H8cm Capacity: 240ml/6.1oz Weight: 339g

RXGQ1816 Size: T9.8\*B9.8H16cm Capacity: 910ml/23.1oz

RXGQ5713 Size: T9\*B9\*H10cm Capacity: 500ml/12.7oz

RXGQ3311 Size: T8\*B8\*H9cm Capacity: 270ml/6.9oz Weight: 430q

RXGQ500 Size: T7.9\*B8.5\*H8.3cm Capacity: 480ml/12.2oz Weight: 369g

RXGQ78 Size: T7\*B8.5\*H6.7cm Capacity: 270ml/6.9oz