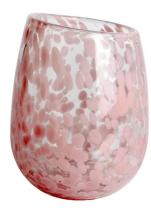

# Handcraft 250ml 6oz green and blue fritted glass candle jar

RXDS42115 Size: T8.8\*B8.8\*H9.8cm Capacity: 400ml/10.2oz

RXGQ1812 Size: T8\*B8\*H9cm Capacity: 270ml/6.9oz Weight: 270g

RXDS3611-8 Size: T8.1\*B5\*H9cm Capacity: 270ml/6.9oz Weight: 328g

RXDS3711-1 Size: T8\*B8\*H8cm Capacity: 240ml/6.1 or

RXDS4112 Size: T8.1\*B8\*H12.7cm Capacity: 430ml/10.9oz

RXDS4115 Size: T8.1\*B8\*H10.3cn Capacity: 340ml/8.6oz

RXDS10100 Size: T10\*B9.9\*H10cm Capacity: 525ml/13.3oz Weight: 555g

RXDS880 Size: T8\*B7.9\*H8cm Capacity: 250ml/6.4oz Weight: 324g

RXZL68 Size: T10.3\*B6\*H15.2cm Capacity: 1240ml/31.5oz Weight: 1062g

**RXZL37** Size: T9\*B7\*H12.5cm Capacity: 850ml/21.6oz Weight: 835g

RXZL12 Size: T6.5\*B5.5\*H10.7cm Capacity: 455ml/11.6oz Weight: 351g

RXDS3611-7 Size: T7.7\*B4.7\*H8.9cm Capacity: 300ml/7.6oz Weight: 285g

RXGQ12120 Size: T11.9\*B11.8\*H12cm Capacity: 1075ml/27.3oz Weight: 518g

RXDS33135-4 Size: T10\*B10\*H10cm Capacity: 555ml/14.1oz Weight: 474g

RXGQ2111 Size: T8\*B8\*H8cm Capacity: 240ml/6.1oz Weight: 339g

RXGQ1816 Size: T9.8\*B9.8H16cm Capacity: 910ml/23.1oz

RXGQ5713 Size: T9\*B9\*H10cm Capacity: 500ml/12.7oz

RXGQ3311 Size: T8\*B8\*H9cm Capacity: 270ml/6.9oz Weight: 430q

RXGQ500 Size: T7.9\*B8.5\*H8.3cm Capacity: 480ml/12.2oz Weight: 369g

RXGQ78 Size: T7\*B8.5\*H6.7cm Capacity: 270ml/6.9oz