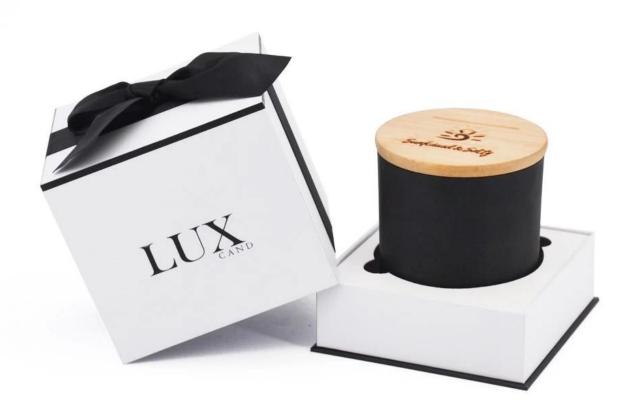

# Handcraft 250ml 6oz green and blue fritted glass candle jar

#### Other Information

- Original design statement: The styles and labels of the aromatherapy bottles and candle jars shown in the pictures were originally designed by the members of Ruixin Glass' Business Department in March. They were then produced as samples in the factory and photographed in our office studio. Currently, all samples are stored in Ruixin Glass' sample room. We kindly request that other companies refrain from unauthorized use of these images.
- **About factory**: With extensive experience and a dedicated team, Ruixin Glass specializes in customizing glass packaging for both emerging and established aromatherapy brands. We have strong connections with factories and all members of our Business Department have hands-on experience in the production process. We welcome inquiries and value your feedback.
- **About customization & ready-to-ship**: As we primarily focus on customized products, we do not keep a large inventory of ready-made stock with various image styles. However, we maintain a small stock of samples to send to potential business partners who express cooperative intentions.
  - Customizable items with minimum MOQ:
    - Surface treatment options, such as spray (misted/smooth surface), electroplating, etc.
    - Customization of brand labels.
    - Silk screen logo customization.
    - Lid customization.
  - Customizable items that require a higher order quantity:
    - Shape customization.
    - Thread specifications customization (for threaded bottles).
- **About response time**: Our dedicated Business Department team is committed to providing attentive service and prompt responses to your inquiries, regardless of your location or the time you send your message.Contact us now!