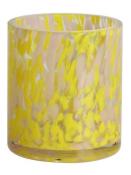

# Handcraft 250ml 6oz green and blue fritted glass candle jar

RXDS42115 Size: T8.8\*B8.8\*H9.8cm Capacity: 400ml/10.2oz

RXGQ1812 Size: T8\*B8\*H9cm Capacity: 270ml/6.9oz Weight: 270g

RXDS3611-8 Size: T8.1\*B5\*H9cm Capacity: 270ml/6.9oz Weight: 328g

RXDS3711-1 Size: T8\*B8\*H8cm Capacity: 240ml/6.1 or

RXDS4112 Size: T8.1\*B8\*H12.7cm Capacity: 430ml/10.9oz

RXDS4115 Size: T8.1\*B8\*H10.3cn Capacity: 340ml/8.6oz

RXDS10100 Size: T10\*B9.9\*H10cm Capacity: 525ml/13.3oz Weight: 555g

RXDS880 Size: T8\*B7.9\*H8cm Capacity: 250ml/6.4oz Weight: 324g

RXZL68 Size: T10.3\*B6\*H15.2cm Capacity: 1240ml/31.5oz Weight: 1062g

**RXZL37** Size: T9\*B7\*H12.5cm Capacity: 850ml/21.6oz Weight: 835g

RXZL12 Size: T6.5\*B5.5\*H10.7cm Capacity: 455ml/11.6oz Weight: 351g

RXDS3611-7 Size: T7.7\*B4.7\*H8.9cm Capacity: 300ml/7.6oz Weight: 285g

RXGQ12120 Size: T11.9\*B11.8\*H12cm Capacity: 1075ml/27.3oz Weight: 518g

RXDS33135-4 Size: T10\*B10\*H10cm Capacity: 555ml/14.1oz Weight: 474g

RXGQ2111 Size: T8\*B8\*H8cm Capacity: 240ml/6.1oz Weight: 339g

RXGQ1816 Size: T9.8\*B9.8H16cm Capacity: 910ml/23.1oz

RXGQ5713 Size: T9\*B9\*H10cm Capacity: 500ml/12.7oz

RXGQ3311 Size: T8\*B8\*H9cm Capacity: 270ml/6.9oz Weight: 430q

RXGQ500 Size: T7.9\*B8.5\*H8.3cm Capacity: 480ml/12.2oz Weight: 369g

RXGQ78 Size: T7\*B8.5\*H6.7cm Capacity: 270ml/6.9oz