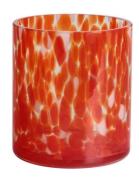

# Handcraft 250ml 6oz green and blue fritted glass candle jar

RXDS42115 Size: T8.8\*B8.8\*H9.8cm Capacity: 400ml/10.2oz

RXGQ1812 Size: T8\*B8\*H9cm Capacity: 270ml/6.9oz Weight: 270g

RXDS3611-8 Size: T8.1\*B5\*H9cm Capacity: 270ml/6.9oz Weight: 328g

RXDS3711-1 Size: T8\*B8\*H8cm Capacity: 240ml/6.1 or

RXDS4112 Size: T8.1\*B8\*H12.7cm Capacity: 430ml/10.9oz

RXDS4115 Size: T8.1\*B8\*H10.3cn Capacity: 340ml/8.6oz

RXDS10100 Size: T10\*B9.9\*H10cm Capacity: 525ml/13.3oz Weight: 555g

RXDS880 Size: T8\*B7.9\*H8cm Capacity: 250ml/6.4oz Weight: 324g

RXZL68 Size: T10.3\*B6\*H15.2cm Capacity: 1240ml/31.5oz Weight: 1062g

**RXZL37** Size: T9\*B7\*H12.5cm Capacity: 850ml/21.6oz Weight: 835g

RXZL12 Size: T6.5\*B5.5\*H10.7cm Capacity: 455ml/11.6oz Weight: 351g

RXDS3611-7 Size: T7.7\*B4.7\*H8.9cm Capacity: 300ml/7.6oz Weight: 285g

RXGQ12120 Size: T11.9\*B11.8\*H12cm Capacity: 1075ml/27.3oz Weight: 518g

RXDS33135-4 Size: T10\*B10\*H10cm Capacity: 555ml/14.1oz Weight: 474g

RXGQ2111 Size: T8\*B8\*H8cm Capacity: 240ml/6.1oz Weight: 339g

RXGQ1816 Size: T9.8\*B9.8H16cm Capacity: 910ml/23.1oz

RXGQ5713 Size: T9\*B9\*H10cm Capacity: 500ml/12.7oz

RXGQ3311 Size: T8\*B8\*H9cm Capacity: 270ml/6.9oz Weight: 430q

RXGQ500 Size: T7.9\*B8.5\*H8.3cm Capacity: 480ml/12.2oz Weight: 369g

RXGQ78 Size: T7\*B8.5\*H6.7cm Capacity: 270ml/6.9oz