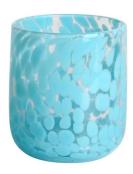

# Handcraft 250ml 6oz green and blue fritted glass candle jar

RXDS42115 Size: T8.8\*B8.8\*H9.8cm Capacity: 400ml/10.2oz

RXGQ1812 Size: T8\*B8\*H9cm Capacity: 270ml/6.9oz Weight: 270g

RXDS3611-8 Size: T8.1\*B5\*H9cm Capacity: 270ml/6.9oz Weight: 328g

RXDS3711-1 Size: T8\*B8\*H8cm Capacity: 240ml/6.1 or

RXDS4112 Size: T8.1\*B8\*H12.7cm Capacity: 430ml/10.9oz

RXDS4115 Size: T8.1\*B8\*H10.3cn Capacity: 340ml/8.6oz

RXDS10100 Size: T10\*B9.9\*H10cm Capacity: 525ml/13.3oz Weight: 555g

RXDS880 Size: T8\*B7.9\*H8cm Capacity: 250ml/6.4oz Weight: 324g

RXZL68 Size: T10.3\*B6\*H15.2cm Capacity: 1240ml/31.5oz Weight: 1062g

**RXZL37** Size: T9\*B7\*H12.5cm Capacity: 850ml/21.6oz Weight: 835g

RXZL12 Size: T6.5\*B5.5\*H10.7cm Capacity: 455ml/11.6oz Weight: 351g

RXDS3611-7 Size: T7.7\*B4.7\*H8.9cm Capacity: 300ml/7.6oz Weight: 285g

RXGQ12120 Size: T11.9\*B11.8\*H12cm Capacity: 1075ml/27.3oz Weight: 518g

RXDS33135-4 Size: T10\*B10\*H10cm Capacity: 555ml/14.1oz Weight: 474g

RXGQ2111 Size: T8\*B8\*H8cm Capacity: 240ml/6.1oz Weight: 339g

RXGQ1816 Size: T9.8\*B9.8H16cm Capacity: 910ml/23.1oz

RXGQ5713 Size: T9\*B9\*H10cm Capacity: 500ml/12.7oz

RXGQ3311 Size: T8\*B8\*H9cm Capacity: 270ml/6.9oz Weight: 430q

RXGQ500 Size: T7.9\*B8.5\*H8.3cm Capacity: 480ml/12.2oz Weight: 369g

RXGQ78 Size: T7\*B8.5\*H6.7cm Capacity: 270ml/6.9oz