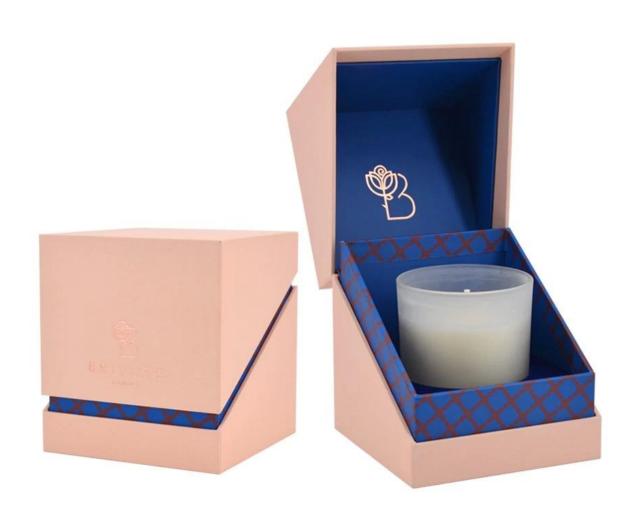

# Handcraft 250ml 6oz green and blue fritted glass candle jar

### **Specification**

| Place of Origin | China, Shanxi             |
|-----------------|---------------------------|
| Brand Name      | Ruixin Glass              |
| Product name    | Confetti glass candle jar |
| Material        | Soda lime glass           |
| Color           | (Customizable)            |
| MOQ             | 2000pcs                   |
| Sample          | 7 Working Days            |