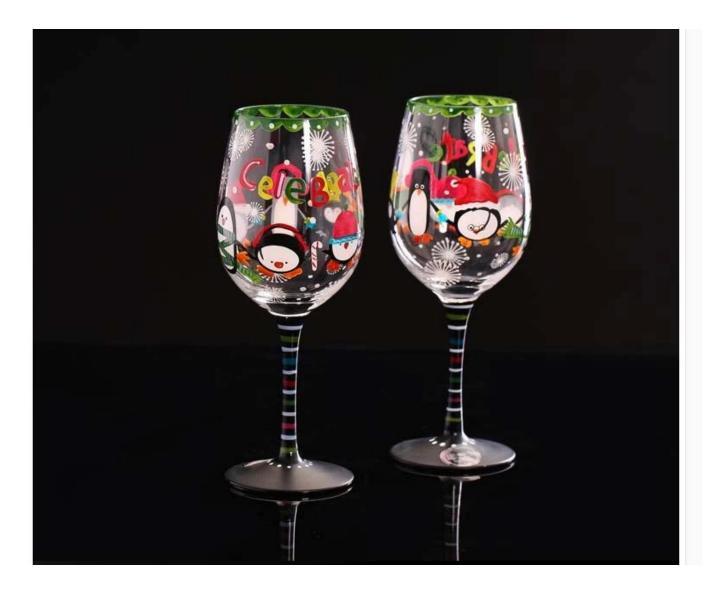

## Handpainted wine glasses photos:

What are the handpainted wine glasses applications?

- Hotels
- Party
- Wedding breakfast
- Love confession
- Birthday
- Start business
- Celebrating
- Home

**Our certifications:** 