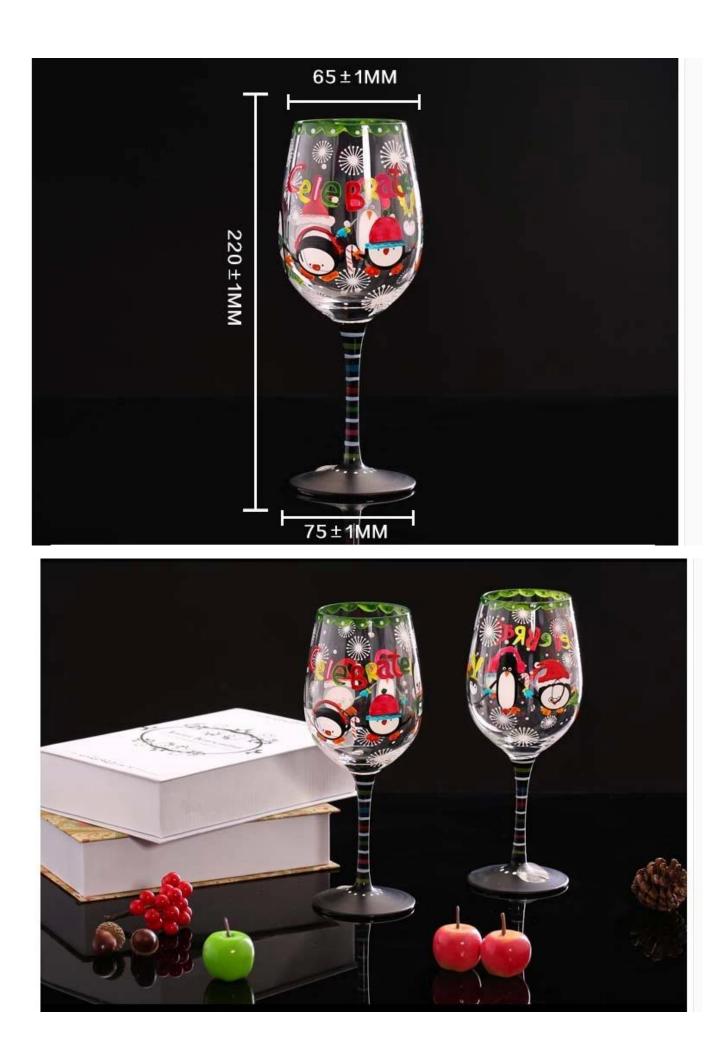

## What are the specifications of handpainted wine glasses?

| Item No.:            | Handpainted wine glasses-01                                                                                                                                                                                                                                                                                                                                                               |
|----------------------|-------------------------------------------------------------------------------------------------------------------------------------------------------------------------------------------------------------------------------------------------------------------------------------------------------------------------------------------------------------------------------------------|
| Size:                | Size: T:6.5cm B:7.5cm H:22cm                                                                                                                                                                                                                                                                                                                                                              |
| Material:            | Handpainted wine glasses                                                                                                                                                                                                                                                                                                                                                                  |
| Process:             | Handmade                                                                                                                                                                                                                                                                                                                                                                                  |
| Samples time:        | <ol> <li>5~10 days if at exit shaped and size of glass.</li> <li>15~20 days if need new shape or size of glass.</li> </ol>                                                                                                                                                                                                                                                                |
| Packing:             | <ol> <li>Normal packing,</li> <li>24 or 36pcs into export carton,</li> <li>Carton with cardboard divider;</li> <li>Paper tray pallet packing;</li> <li>Customized box.</li> </ol>                                                                                                                                                                                                         |
| Product<br>capacity: | 500,000~1,000,000 pcs per Month                                                                                                                                                                                                                                                                                                                                                           |
| Delivery time:       | About 30-45days,but if you have a urgent need for the products, we can put your order into priority.                                                                                                                                                                                                                                                                                      |
| Payment<br>terms:    | Usually pay by T/T,Western Union,L/C or others according to your requirement.                                                                                                                                                                                                                                                                                                             |
| Transportation:      | By sea, by air, by express and your shipping agent is acceptable.                                                                                                                                                                                                                                                                                                                         |
|                      | <ol> <li>Food safe grade glass body. It doesn't contain BPA, lead, cadmium or any<br/>other harmful things to human body;</li> <li>It is freezer safe;</li> <li>The material is recyclable because it is totally mineral substance;</li> <li>It is environmental safe.</li> </ol>                                                                                                         |
| For your<br>choose:  | <ol> <li>Any logo printing on the glass body.</li> <li>Any color painted, frost, electro plate ,pattern laser carver for the finish;</li> <li>Special package like shrink wrap, color gift box, white gift box etc:</li> <li>Open new mould for new glass and some accessories such as wood, plastic or metal as you like;</li> <li>Different size and shapes meet your needs.</li> </ol> |