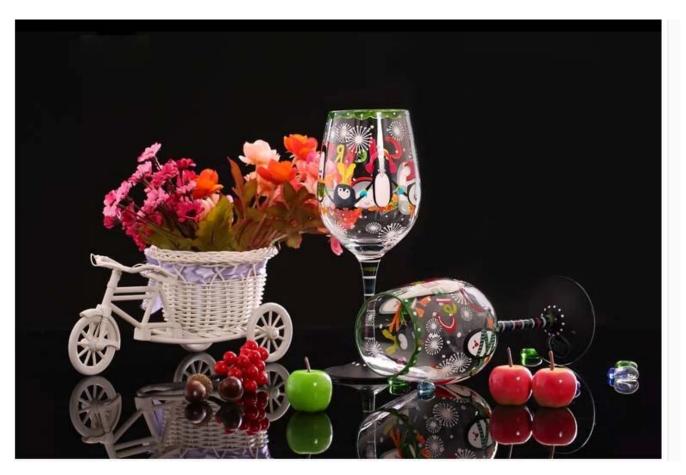

## Handpainted wine glasses photos:

What are the handpainted wine glasses applications?

- Hotels
- Party
- Wedding breakfast
- Love confession
- Birthday
- Start business
- Celebrating
- Home

**Our certifications:** 