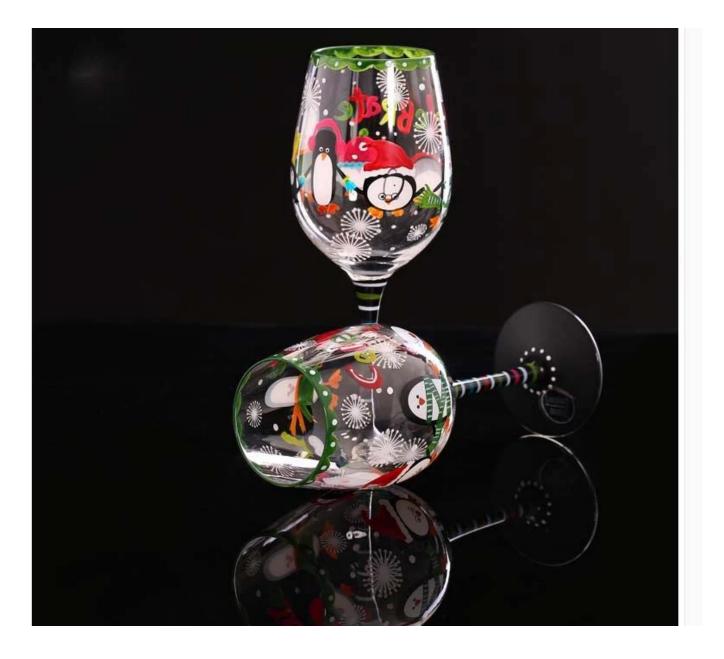

## Handpainted wine glasses photos:

What are the handpainted wine glasses applications?

- Hotels
- Party
- Wedding breakfast
- Love confession
- Birthday
- Start business
- Celebrating
- Home

**Our certifications:** 