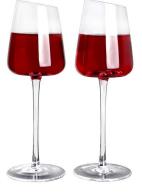

## Hand blown lead free crystal slanted rim wine glass set of 2

RXWG05B01 Size: T5\*B8\*H24cm Capacity: 300ml./10oz. Weight: 145.6g

RXCHG05B01 Size: T4.3\*D7.7\*H26.5cm Capacity: 250ml./8oz. Weight: 130.7g

RXCG2405B01-D Size: T8\*D6\*H11cm Capacity: 120ml./4oz. Weight: 126.5g