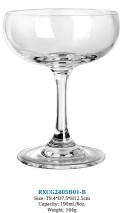

RXWG05B01 Size: T5\*B8\*H24cm Capacity: 300ml./10oz. Weight: 145.6g

RXCHG05B01 Size: T4.3\*D7.7\*H26.5cm Capacity: 250ml./8oz. Weight: 130.7g

RXCG2405B01-D Size: T8\*D6\*H11cm Capacity: 120ml./4oz. Weight: 126.5g