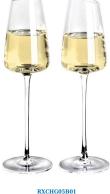

RXWG05B01 Size: T5\*B8\*H24cm Capacity: 300ml./10oz. Weight: 145.6g

RXCHG05B01 Size: T4.3\*D7.7\*H26.5cm Capacity: 250ml./8oz. Weight: 130.7g

RXCG2405B01-D Size: T8\*D6\*H11cm Capacity: 120ml./4oz. Weight: 126.5g