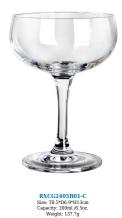

RXWG05B01 Size: T5\*B8\*H24cm Capacity: 300ml./10oz. Weight: 145.6g

RXCHG05B01 Size: T4.3\*D7.7\*H26.5cm Capacity: 250ml./8oz. Weight: 130.7g

RXCG2405B01-D Size: T8\*D6\*H11cm Capacity: 120ml./4oz. Weight: 126.5g