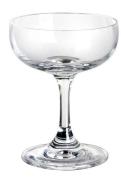

RXWG05B01 Size: T5\*B8\*H24cm Capacity: 300ml./10oz. Weight: 145.6g

RXCHG05B01 Size: T4.3\*D7.7\*H26.5cm Capacity: 250ml./8oz. Weight: 130.7g

RXCG2405B01-D Size: T8\*D6\*H11cm Capacity: 120ml./4oz. Weight: 126.5g