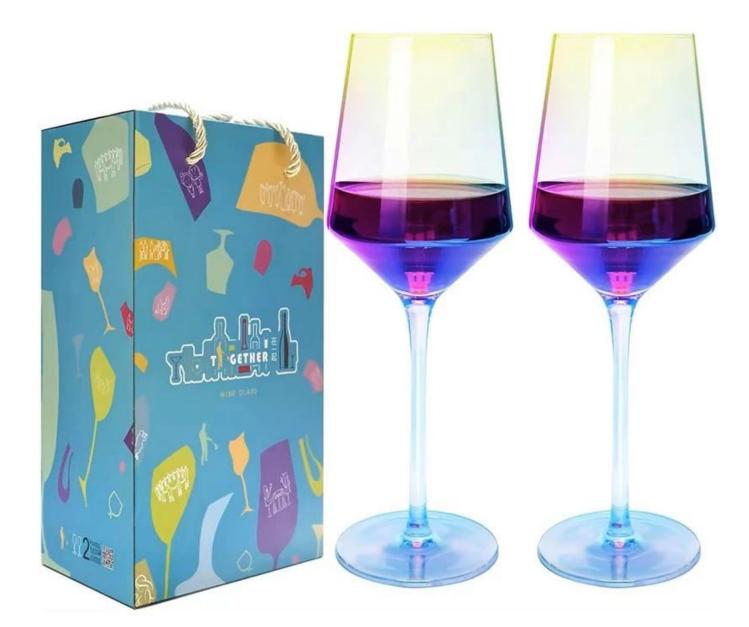

## Hand blown lead free crystal slanted rim wine glass set of 2

## **Specification**

**Place of Origin** 

China, Shanxi

**Brand Name** 

Ruixin Glass

| Product name | Slanted rim wine glasses set of 2 |
|--------------|-----------------------------------|
| Material     | Lead free crytal                  |
| Color        | (Customizable)                    |
| MOQ          | 1000pcs                           |
| Sample       | 7 Working Days                    |