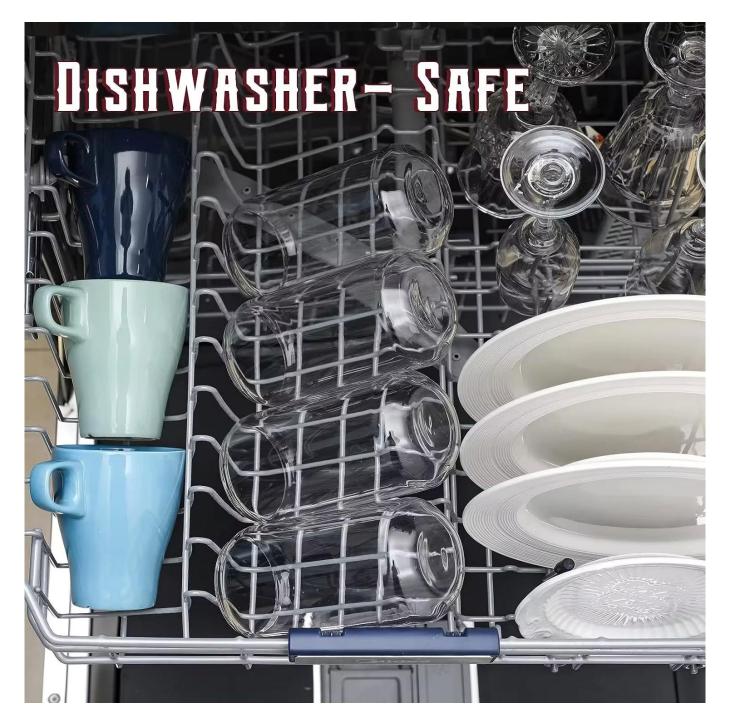

## **Other Information**

- The safety of this product is reliable. It can pass food safety inspections in most major area. If necessary, you can also ask us to use the latest sample to pass the test you requested.
- This product is dishwasher safe.
- The default packaging of this product is: Inner packaging: hard gift box with customized EPE lining. 2 pcs/box. Outer packing: safe packing.
- coupe glasses of the same series Click here