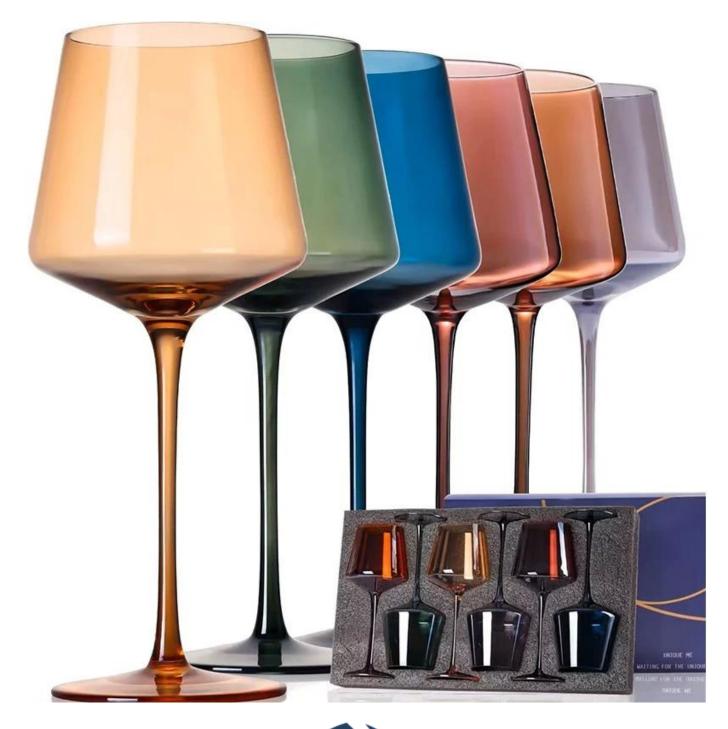

## Hand blown lead free crystal slanted rim wine glass set of 2

## **Specification**

**Place of Origin** 

China, Shanxi

**Brand Name** 

Ruixin Glass

| Product name | Slanted rim wine glasses set of 2 |
|--------------|-----------------------------------|
| Material     | Lead free crytal                  |
| Color        | (Customizable)                    |
| MOQ          | 1000pcs                           |
| Sample       | 7 Working Days                    |

RXWG05B01 Size: T5\*B8\*H24cm Capacity: 300ml./10oz. Weight: 145.6g

RXCHG05B01 Size: T4.3\*D7.7\*H26.5cm Capacity: 250ml./8oz. Weight: 130.7g

RXCG2405B01-D Size: T8\*D6\*H11cm Capacity: 120ml./4oz. Weight: 126.5g