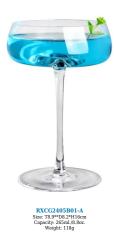

RXWG05B01 Size: T5\*B8\*H24cm Capacity: 300ml./10oz. Weight: 145.6g

RXCHG05B01 Size: T4.3\*D7.7\*H26.5cm Capacity: 250ml./8oz. Weight: 130.7g

RXCG2405B01-D Size: T8\*D6\*H11cm Capacity: 120ml./4oz. Weight: 126.5g