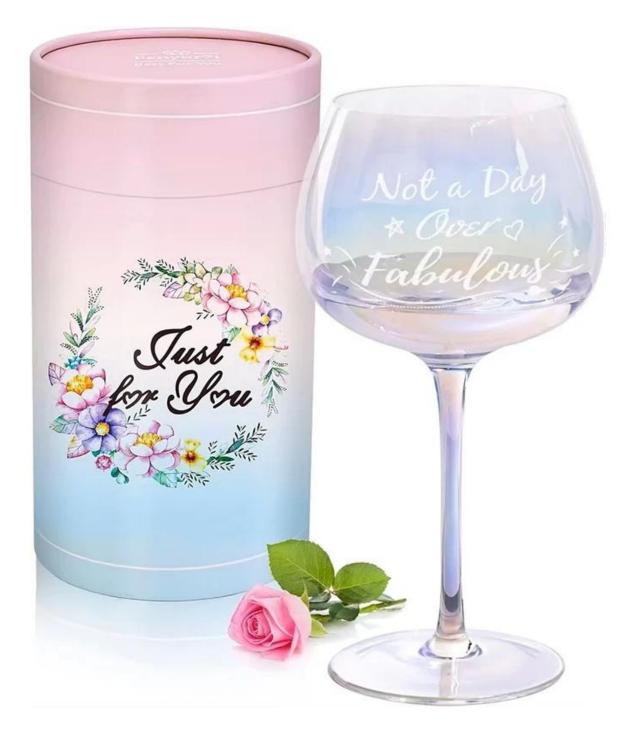

# Hand blown long stem slanted rim champagne flutes glass

### **Other Information**

- By default, the color of this wine glass is the finish coating, not the color of the glass itself. If your requirement is the latter option, please contact us for customization.
- The safety of this product is reliable. It can pass food safety inspections in most major area such as SGS,FDA,BV and LFGB. If necessary, you can also ask us to use the latest sample to pass the test you requested.
- This product is dishwasher safe.
- The default packaging of this product is: Inner packaging: hard gift box with customized EPE lining. 6 pcs/box. Outer packing: safe packing.
- coupe glasses set of the same series Click here