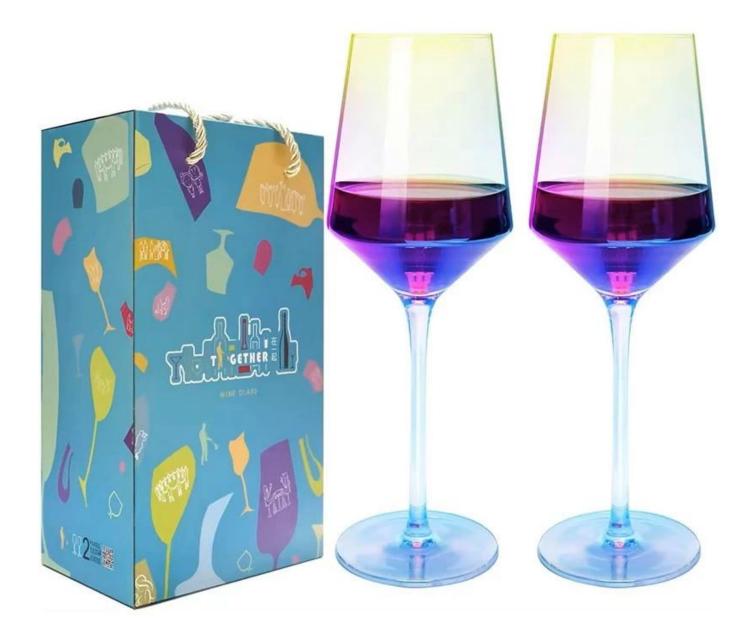

# Hand blown long stem slanted rim champagne flutes glass

### **Other Information**

- By default, the color of this wine glass is the finish coating, not the color of the glass itself. If your requirement is the latter option, please contact us for customization.
- The safety of this product is reliable. It can pass food safety inspections in most major area such as SGS,FDA,BV and LFGB. If necessary, you can also ask us to use the latest sample to pass the test you requested.
- This product is dishwasher safe.
- The default packaging of this product is: Inner packaging: hard gift box with customized EPE lining. 6 pcs/box. Outer packing: safe packing.
- coupe glasses set of the same series Click here