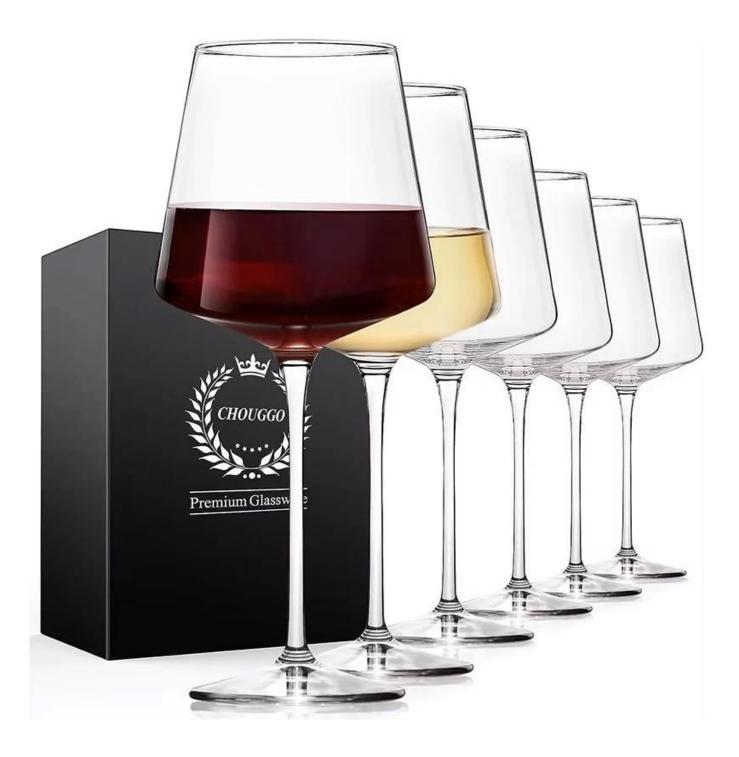

#### **Specification**

**Place of Origin** 

China, Shanxi

**Brand Name** 

Ruixin Glass

| Product name | Wine glasses set with gift box package |
|--------------|----------------------------------------|
| Material     | Lead free crystal                      |
| Color        | (Customizable)                         |
| MOQ          | 1000pcs                                |
| Sample       | 7 Working Days                         |

### **Other Information**

- By default, the color of this wine glass is the finish coating, not the color of the glass itself. If your requirement is the latter option, please contact us for customization.
- The safety of this product is reliable. It can pass food safety inspections in most major area such as SGS,FDA,BV and LFGB. If necessary, you can also ask us to use the latest sample to pass the test you requested.
- This product is dishwasher safe.
- The default packaging of this product is: Inner packaging: hard gift box with customized EPE lining. 6 pcs/box. Outer packing: safe packing.
- coupe glasses set of the same series Click here