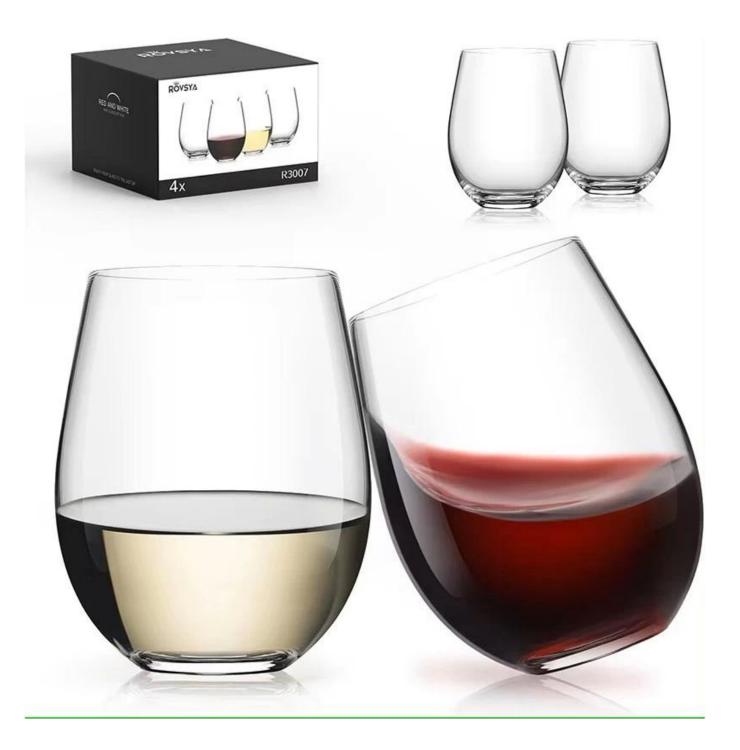

# Hand blown long stem slanted rim champagne flutes glass

### **Other Information**

- By default, the color of this wine glass is the finish coating, not the color of the glass itself. If your requirement is the latter option, please contact us for customization.
- The safety of this product is reliable. It can pass food safety inspections in most major area such as SGS,FDA,BV and LFGB. If necessary, you can also ask us to use the latest sample to pass the test you requested.
- This product is dishwasher safe.
- The default packaging of this product is: Inner packaging: hard gift box with customized EPE lining. 6 pcs/box. Outer packing: safe packing.
- coupe glasses set of the same series Click here