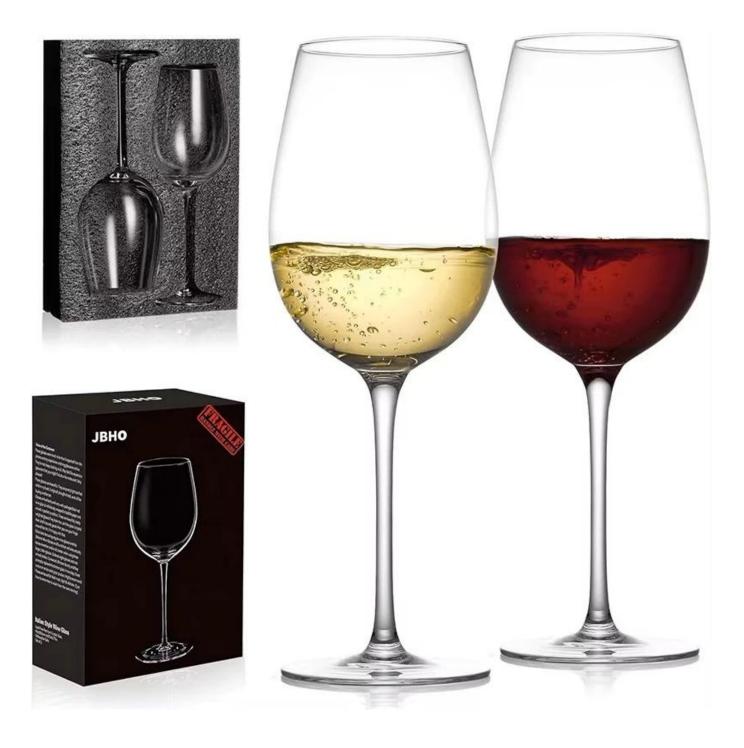

# Hand blown long stem slanted rim champagne flutes glass

### **Other Information**

- By default, the color of this wine glass is the finish coating, not the color of the glass itself. If your requirement is the latter option, please contact us for customization.
- The safety of this product is reliable. It can pass food safety inspections in most major area such as SGS,FDA,BV and LFGB. If necessary, you can also ask us to use the latest sample to pass the test you requested.
- This product is dishwasher safe.
- The default packaging of this product is: Inner packaging: hard gift box with customized EPE lining. 6 pcs/box. Outer packing: safe packing.
- coupe glasses set of the same series Click here