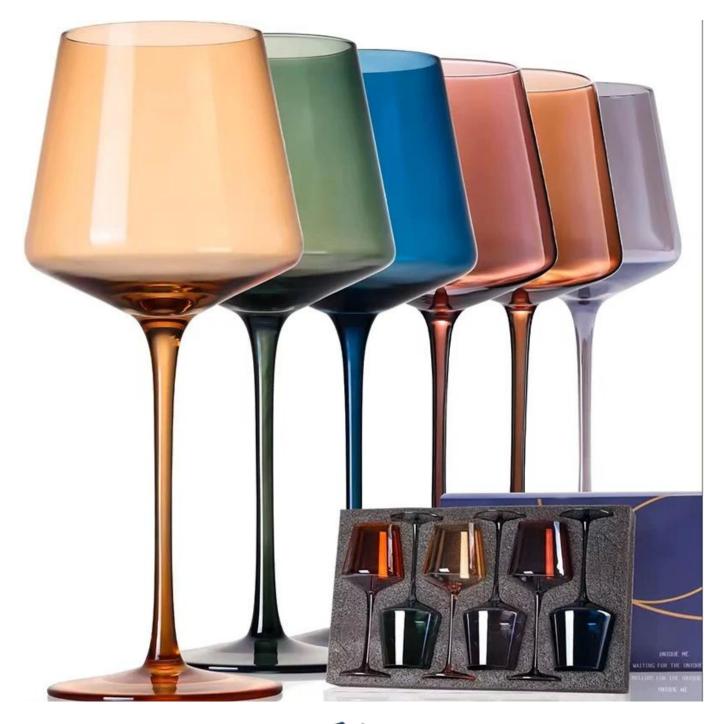

#### **Specification**

**Place of Origin** 

China, Shanxi

**Brand Name** 

Ruixin Glass

| Product name | Wine glasses set with gift box package |
|--------------|----------------------------------------|
| Material     | Lead free crystal                      |
| Color        | (Customizable)                         |
| MOQ          | 1000pcs                                |
| Sample       | 7 Working Days                         |

### **Other Information**

- By default, the color of this wine glass is the finish coating, not the color of the glass itself. If your requirement is the latter option, please contact us for customization.
- The safety of this product is reliable. It can pass food safety inspections in most major area such as SGS,FDA,BV and LFGB. If necessary, you can also ask us to use the latest sample to pass the test you requested.
- This product is dishwasher safe.
- The default packaging of this product is: Inner packaging: hard gift box with customized EPE lining. 6 pcs/box. Outer packing: safe packing.
- coupe glasses set of the same series Click here