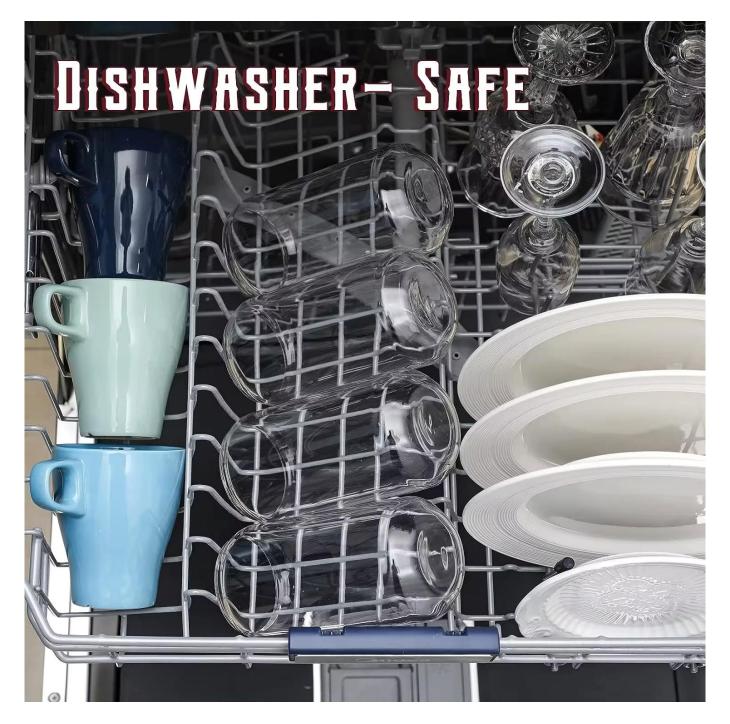

### **Other Information**

- By default, the color of this wine glass is the finish coating, not the color of the glass itself. If your requirement is the latter option, please contact us for customization.
- The safety of this product is reliable. It can pass food safety inspections in most major area such as SGS,FDA,BV and LFGB. If necessary, you can also ask us to use the latest sample to pass the test you requested.
- This product is dishwasher safe.
- The default packaging of this product is: Inner packaging: hard gift box with customized EPE lining. 6 pcs/box. Outer packing: safe packing.
- coupe glasses set of the same series Click here