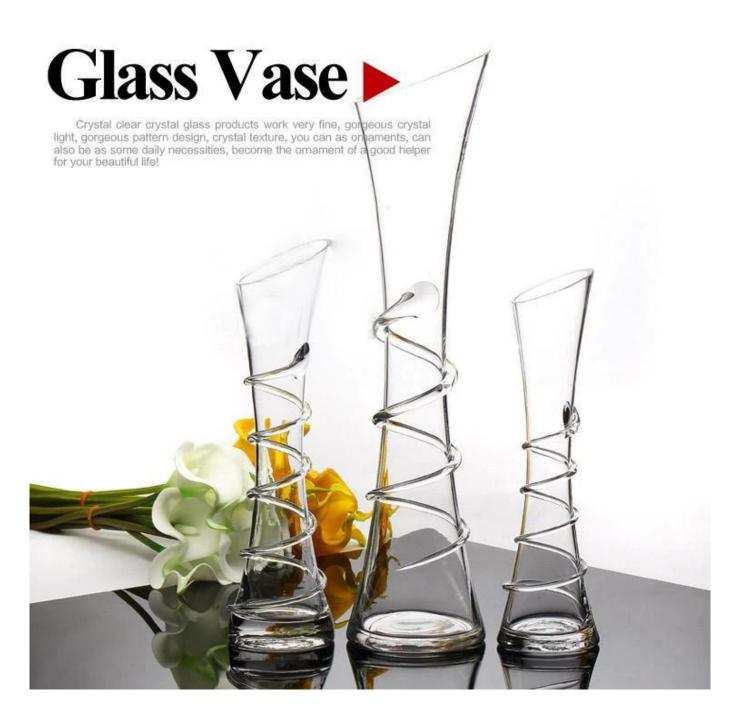

# Hand blown glass vases manufacturer clear glass flower vases unique glass vases wholesale

What are the features of hand blown glass vases?

## What are the functions of hand blown glass vases?

1)Machine blasted /pressed, elegant pattern, widely use in restaurant/hotel/home/party etc.

2)Special design and accurate quality control make sure every piece offered is as perfect as p ossible.