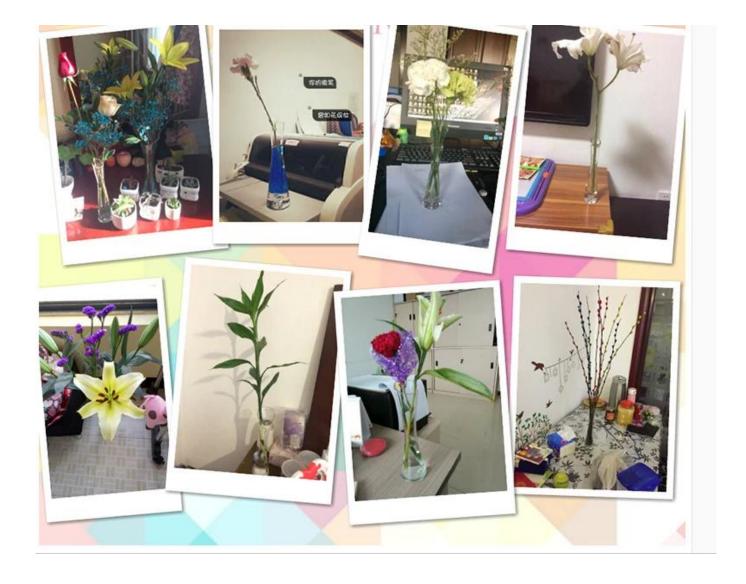

# hand blown glass vases photos:

What are the hand blown glass vases applications?

- Hotels
- Party
- Wedding breakfast
- Love confession
- Birthday
- Start business
- Celebrating
- Home

**Our certifications:** 