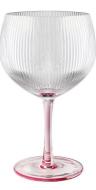

RXWG-08A01 Size: T7.8\*B8.2\*H21cm Capacity: 590ml Weight: 190g

XCHG2405C01 ize: T9\*B7.8\*H20cm Capacity: 555ml Weight: 212.9g

RXWG-08A02 Size: Size: T8.8\*B7.8\*H18cm Capacity: 490ml Weight: 216.6g

RXWG-08A04-A Size: T7.4\*B7.8\*H20cm Capacity: 455ml Weight: 128g

RXWG-08A03 Size: T9\*B8.5\*H23cr Capacity: 885ml Weight: 243.2g

RXWG-08A04-B Size: T7.7\*B7.1\*H24cm Capacity: 505ml Weight: 151.5g