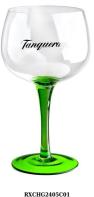

RXWG-08A01 Size: T7.8\*B8.2\*H21cm Capacity: 590ml Weight: 190g

XCHG2405C01 ize: T9\*B7.8\*H20cm Capacity: 555ml Weight: 212.9g

RXWG-08A02 Size: Size: T8.8\*B7.8\*H18cm Capacity: 490ml Weight: 216.6g

RXWG-08A04-A Size: T7.4\*B7.8\*H20cm Capacity: 455ml Weight: 128g