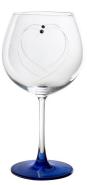

RXWG-08A01 Size: T7.8\*B8.2\*H21cm Capacity: 590ml Weight: 190g

XCHG2405C01 ize: T9\*B7.8\*H20cm Capacity: 555ml Weight: 212.9g

RXWG-08A02 Size: Size: T8.8\*B7.8\*H18cm Capacity: 490ml Weight: 216.6g

RXWG-08A04-A Size: T7.4\*B7.8\*H20cm Capacity: 455ml Weight: 128g