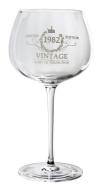

RXWG-08A01 Size: T7.8\*B8.2\*H21cm Capacity: 590ml Weight: 190g

XCHG2405C01 ize: T9\*B7.8\*H20cm Capacity: 555ml Weight: 212.9g

RXWG-08A02 Size: Size: T8.8\*B7.8\*H18cm Capacity: 490ml Weight: 216.6g

RXWG-08A04-A Size: T7.4\*B7.8\*H20cm Capacity: 455ml Weight: 128g

RXWG-08A03 Size: T9\*B8.5\*H23cr Capacity: 885ml Weight: 243.2g

RXWG-08A04-B Size: T7.7\*B7.1\*H24cm Capacity: 505ml Weight: 151.5g