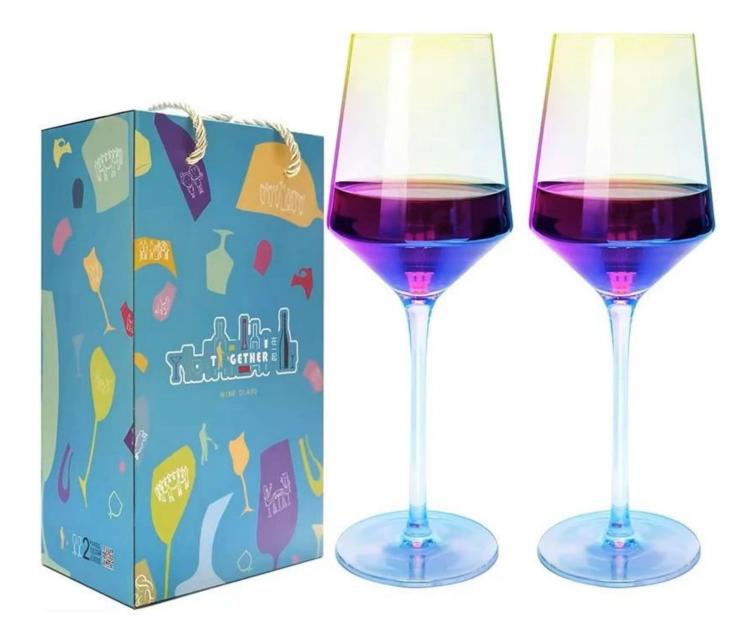

# **Custom logo printed crystal gin glasses** with colored stem

#### **Other Information**

- By default, the color of this wine glass is the finish coating, not the color of the glass itself. If your requirement is the latter option, please contact us for customization.
- The safety of this product is reliable. It can pass food safety inspections in most major area such as SGS,FDA,BV and LFGB. If necessary, you can also ask us to use the latest sample to pass the test you requested.
- This product is dishwasher safe.
- The default packaging of this product is: Inner packaging: hard gift box with customized EPE lining. 6 pcs/box. Outer packing: safe packing.