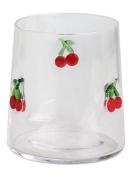

#### **Other Information**

Inlay decoration is a meticulous glass crafting technique where decorative elements, such as patterns, flowers, or fruit motifs, are embedded directly into the glass surface. Unlike painted or glued-on designs, this method integrates the embellishments into the glass during the manufacturing process, ensuring durability and an elegant, seamless appearance.

- **Durability:** The embedded decorations are resistant to peeling, fading, or detachment, maintaining the product's aesthetic for long-term use.
- **Health and Safety:** No adhesives or external coatings are used, making these products non-toxic and safe for everyday use.
- **Enhanced Aesthetics:** The three-dimensional effect of inlaid designs creates a unique and luxurious look that elevates the overall appeal of the glassware.
- **Customization:** A wide variety of patterns and motifs can be inlaid, making it easy to create bespoke designs tailored to individual preferences.
- **Eco-Friendly:** Without relying on external materials like glue, the process aligns with sustainable production practices.