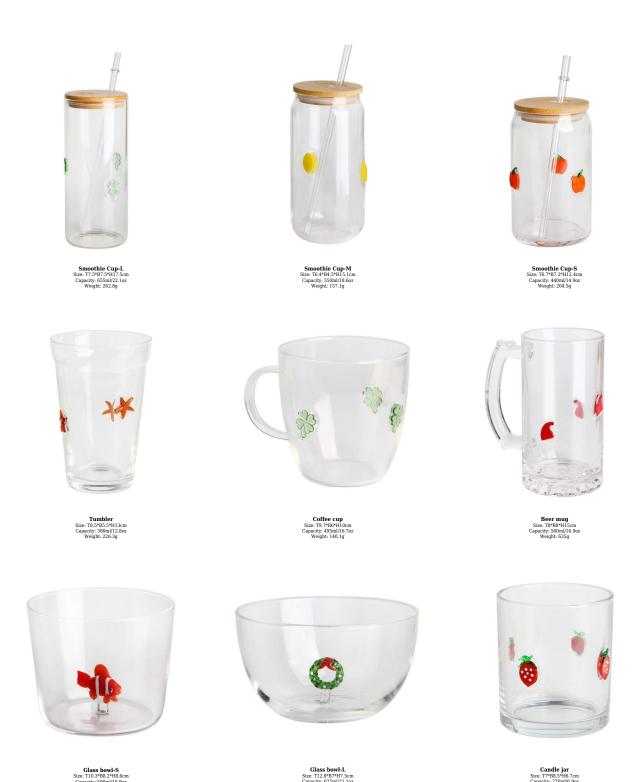

Glass jar-A Size: T6.5\*B6.5\*H10cm Capacity: 325ml/11oz

Glass jar-B Size: T6.5\*B6.5\*H6.5cm Capacity: 185ml/6oz Weight: 120g

Glass jar-C Size: T8.5\*B6.5\*H8.2cm Capacity: 295ml/10oz

Spice jar-S Size: T6.9\*B7.8\*H8.6cm Capacity: 290ml/9.8oz

Spice jar-L Size: T7\*B8.8\*H11.4cm Capacity: 510ml/17oz

Water pitcher Size: T6.4\*B7\*H22.4cm Capacity: 1120ml/38oz

Highball Size: T7.7\*B7.7\*H14.5cm Capacity: 515ml/14.5oz Weight: 324.5g

Goblet Size: T8.5\*B7.4\*H20.1cm Capacity: 210ml/7.1oz Weight: 193.5g