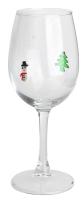

Highball Size: T7.7\*B7.7\*H14.5cm Capacity: 515ml/14.5oz Weight: 324.5g

Wine glass-A Size: T5.9\*B7.5\*H23.5cm Capacity: 350ml/11.8oz Weight: 164.4g

Wine glass-D Size: T6.9\*B8\*H21.9cm Capacity: 475ml/16oz Weight: 175.2g