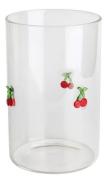

## **Other Information**

Inlay decoration is a meticulous glass crafting technique where decorative elements, such as patterns, flowers, or fruit motifs, are embedded directly into the glass surface. Unlike painted or glued-on designs, this method integrates the embellishments into the glass during the manufacturing process, ensuring durability and an elegant, seamless appearance.

- **Durability:** The embedded decorations are resistant to peeling, fading, or detachment, maintaining the product's aesthetic for long-term use.
- Health and Safety: No adhesives or external coatings are used, making these products non-toxic and safe for everyday use.
- **Enhanced Aesthetics:** The three-dimensional effect of inlaid designs creates a unique and luxurious look that elevates the overall appeal of the glassware.
- **Customization:** A wide variety of patterns and motifs can be inlaid, making it easy to create bespoke designs tailored to individual preferences.
- **Eco-Friendly:** Without relying on external materials like glue, the process aligns with sustainable production practices.