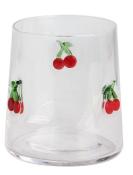

## **Other Information**

Inlay decoration is a meticulous glass crafting technique where decorative elements, such as patterns, flowers, or fruit motifs, are embedded directly into the glass surface. Unlike painted or glued-on designs, this method integrates the embellishments into the glass during the manufacturing process, ensuring durability and an elegant, seamless appearance.

- **Durability:** The embedded decorations are resistant to peeling, fading, or detachment, maintaining the product's aesthetic for long-term use.
- Health and Safety: No adhesives or external coatings are used, making these products non-toxic and safe for everyday use.
- **Enhanced Aesthetics:** The three-dimensional effect of inlaid designs creates a unique and luxurious look that elevates the overall appeal of the glassware.
- **Customization:** A wide variety of patterns and motifs can be inlaid, making it easy to create bespoke designs tailored to individual preferences.
- **Eco-Friendly:** Without relying on external materials like glue, the process aligns with sustainable production practices.