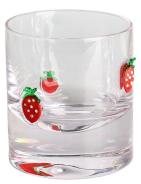

Wine glass-C Size: T6.1\*B7.4\*H20.1cm Capacity: 350ml/11.8oz Weight: 177.1g

Whisky glass Size: T7.9\*B7.8\*H9cm Capacity: 230ml/7.8oz Weight: 516.4g

Glass bowl-S Size: T10.3\*B8.2\*H8.6cm Capacity: 500ml/16.9oz Weight: 164.3g