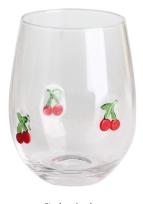

Wine glass-B Size: T7\*B8.3\*H22.4cm Capacity: 565ml/19oz Weight: 218.3g

Stemless wine glass Size: T7\*H12cm Capacity: 570ml/19.3oz Weight: 158.6g

Champagne glass Size: T4.3\*B6.5\*H22.5cm Capacity: 180ml/6.1oz Weight: 175.4g