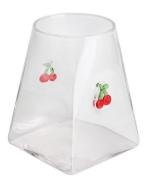

## **Other Information**

Inlay decoration is a meticulous glass crafting technique where decorative elements, such as patterns, flowers, or fruit motifs, are embedded directly into the glass surface. Unlike painted or glued-on designs, this method integrates the embellishments into the glass during the manufacturing process, ensuring durability and an elegant, seamless appearance.

- **Durability:** The embedded decorations are resistant to peeling, fading, or detachment, maintaining the product's aesthetic for long-term use.
- Health and Safety: No adhesives or external coatings are used, making these products non-toxic and safe for everyday use.
- **Enhanced Aesthetics:** The three-dimensional effect of inlaid designs creates a unique and luxurious look that elevates the overall appeal of the glassware.
- **Customization:** A wide variety of patterns and motifs can be inlaid, making it easy to create bespoke designs tailored to individual preferences.
- **Eco-Friendly:** Without relying on external materials like glue, the process aligns with sustainable production practices.