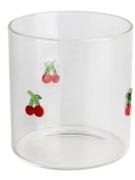

## **Other Information**

Inlay decoration is a meticulous glass crafting technique where decorative elements, such as patterns, flowers, or fruit motifs, are embedded directly into the glass surface. Unlike painted or glued-on designs, this method integrates the embellishments into the glass during the manufacturing process, ensuring durability and an elegant, seamless appearance.

- **Durability:** The embedded decorations are resistant to peeling, fading, or detachment, maintaining the product's aesthetic for long-term use.
- Health and Safety: No adhesives or external coatings are used, making these products non-toxic and safe for everyday use.
- **Enhanced Aesthetics:** The three-dimensional effect of inlaid designs creates a unique and luxurious look that elevates the overall appeal of the glassware.
- **Customization:** A wide variety of patterns and motifs can be inlaid, making it easy to create bespoke designs tailored to individual preferences.
- **Eco-Friendly:** Without relying on external materials like glue, the process aligns with sustainable production practices.