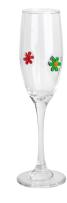

Wine glass-B Size: T7\*B8.3\*H22.4cm Capacity: 565ml/19oz Weight: 218.3g

Stemless wine glass Size: T7\*H12cm Capacity: 570ml/19.3oz Weight: 158.6g

Champagne glass Size: T4.3\*B6.5\*H22.5cm Capacity: 180ml/6.1oz Weight: 175.4g