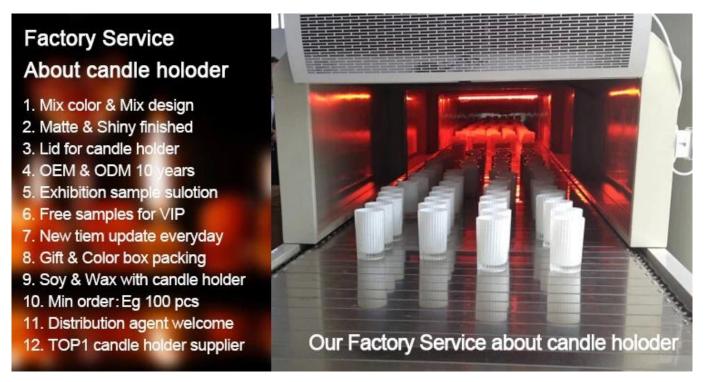

# What are the functions of Granule Electroplating Spray 15OZ Purple Glass Candle Container In Bulk?

1)Special design and accurate quality control make sure every piece offered is as perfect as possible.

2)Logo customized, pattern, size and color etc. could be done according to your drawings. Decal, Carving, electro plating, sand blasting, paint spraying, etc.

3)Packaging : PVC box, Windows box, color box, shrinkage wrap are available to make sure it be can sold directly. Standard export packing assure safety shipment.