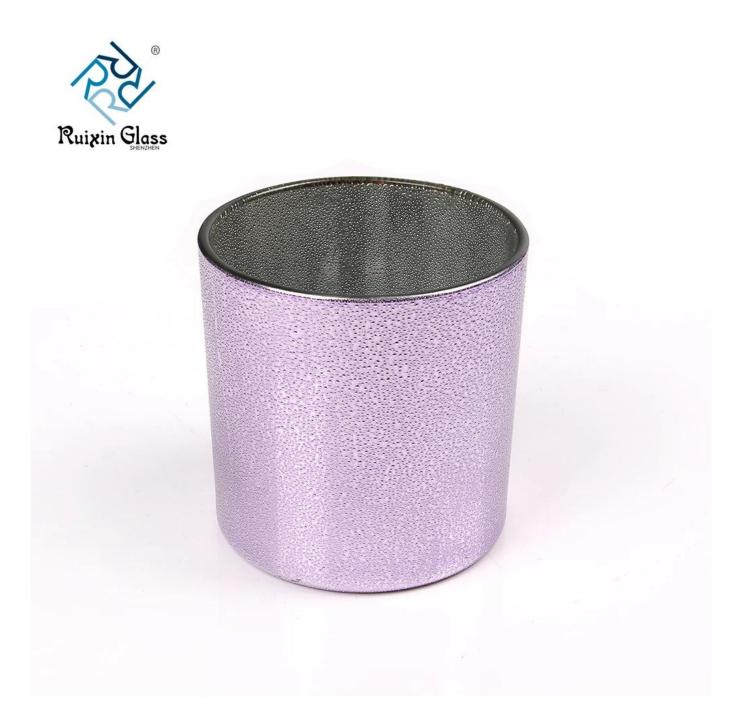

# Granule Electroplating Spray 15OZ Purple Glass Candle Container In Bulk

Granule Electroplating Spray 150Z Purple Glass Candle Container In Bulk products show:

**1.Item No: RXCH1803022** 2.Type:Cylinder Candle Holder 3.Size:T:10cm B9.3cm H:9.8cm 4.Crafts: Machine make5.Packing: Normal packing, 4 pieces in inner box, 48 pieces in box6.Producing Area: Shenzhen

What are the specifications of Granule Electroplating Spray 15OZ Purple Glass Candle Container In Bulk?

| Name:                | Granule Electroplating Spray 150Z Purple Glass Candle Container In Bulk                                                                                                 |
|----------------------|-------------------------------------------------------------------------------------------------------------------------------------------------------------------------|
| Samples time:        | <ol> <li>5~10 days if at exit shaped and size of glass.</li> <li>15~20 days if need new shape or size of glass.</li> </ol>                                              |
| Packing:             | <ol> <li>Normal packing,<br/>24 or 36pcs into export carton,<br/>Carton with cardboard divider;</li> <li>Paper tray pallet packing;</li> <li>Customized box.</li> </ol> |
| Product<br>capacity: | Size: T:10cm B:9.3cm H:9.8cm                                                                                                                                            |

| Samples No.:         | RXCH1803022                                                                                                                                                                                                                                          |
|----------------------|------------------------------------------------------------------------------------------------------------------------------------------------------------------------------------------------------------------------------------------------------|
| Payment<br>terms:    | Usually pay by T/T,Western Union,L/C or others according to your requirement.                                                                                                                                                                        |
| Transportation       | : By sea, by air, by express and your shipping agent is acceptable.                                                                                                                                                                                  |
| Product<br>features: | <ol> <li>Food safe grade glass body. It doesn't contain BPA, lead, cadmium or any<br/>other harmful things to human body;</li> <li>The material is recyclable because it is totally mineral substance;</li> <li>It is environmental safe.</li> </ol> |
| For your<br>choose:  | <ol> <li>Any color painted, frost, electro plate ,pattern laser carver for the finish;</li> <li>Special package like shrink wrap, color gift box, white gift box etc:</li> <li>Different size and shapes meet your needs.</li> </ol>                 |