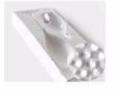

# Granule Electroplating Spray 15OZ Purple Glass Candle Container In Bulk

Granule Electroplating Spray 150Z Purple Glass Candle Container In Bulk products show:

**1.Item No: RXCH1803022** 2.Type:Cylinder Candle Holder 3.Size:T:10cm B9.3cm H:9.8cm 4.Crafts: Machine make5.Packing: Normal packing, 4 pieces in inner box, 48 pieces in box6.Producing Area: Shenzhen

What are the specifications of Granule Electroplating Spray 15OZ Purple Glass Candle Container In Bulk?

| Name:                | Granule Electroplating Spray 150Z Purple Glass Candle Container In Bulk                                                                                                 |
|----------------------|-------------------------------------------------------------------------------------------------------------------------------------------------------------------------|
| Samples time:        | <ol> <li>5~10 days if at exit shaped and size of glass.</li> <li>15~20 days if need new shape or size of glass.</li> </ol>                                              |
| Packing:             | <ol> <li>Normal packing,<br/>24 or 36pcs into export carton,<br/>Carton with cardboard divider;</li> <li>Paper tray pallet packing;</li> <li>Customized box.</li> </ol> |
| Product<br>capacity: | Size: T:10cm B:9.3cm H:9.8cm                                                                                                                                            |

| Samples No.:         | RXCH1803022                                                                                                                                                                                                                                          |
|----------------------|------------------------------------------------------------------------------------------------------------------------------------------------------------------------------------------------------------------------------------------------------|
| Payment<br>terms:    | Usually pay by T/T,Western Union,L/C or others according to your requirement.                                                                                                                                                                        |
| Transportation       | : By sea, by air, by express and your shipping agent is acceptable.                                                                                                                                                                                  |
| Product<br>features: | <ol> <li>Food safe grade glass body. It doesn't contain BPA, lead, cadmium or any<br/>other harmful things to human body;</li> <li>The material is recyclable because it is totally mineral substance;</li> <li>It is environmental safe.</li> </ol> |
| For your<br>choose:  | <ol> <li>Any color painted, frost, electro plate ,pattern laser carver for the finish;</li> <li>Special package like shrink wrap, color gift box, white gift box etc:</li> <li>Different size and shapes meet your needs.</li> </ol>                 |