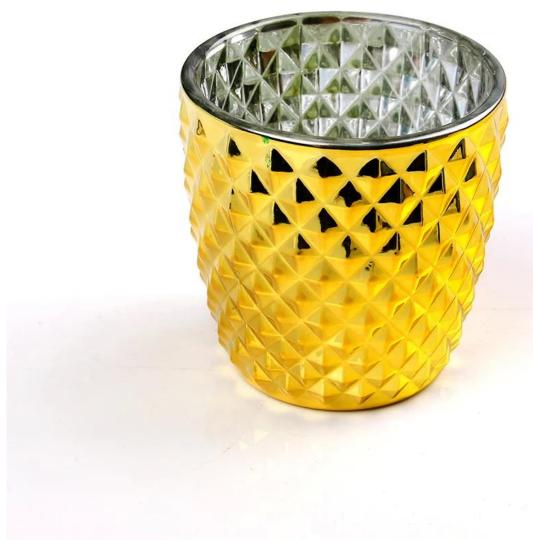

# **Gold Granules 100Z Electroplating Candle Container Factory**

**Gold Granules 100Z Electroplating Candle Container Factory products show:** 

1.Item No: RXCH1803022 2.Type:Cylinder Candle Holder 3.Size:T:10cm B9.3cm H:9.8cm 4.Crafts: Electroplating

5. Packing: Normal packing, 4 pieces in inner box, 48 pieces in box

6.Producing Area: Shenzhen

## What are the specifications of Gold Granules 100Z Electroplating Candle Container Factory?

| Name:             | Gold Granules 100Z Electroplating Candle Container Factory                                                                                                                        |
|-------------------|-----------------------------------------------------------------------------------------------------------------------------------------------------------------------------------|
| Samples time:     | <ol> <li>5~10 days if at exit shaped and size of glass.</li> <li>15~20 days if need new shape or size of glass.</li> </ol>                                                        |
| Packing:          | <ol> <li>Normal packing,</li> <li>24 or 36pcs into export carton,</li> <li>Carton with cardboard divider;</li> <li>Paper tray pallet packing;</li> <li>Customized box.</li> </ol> |
| Product capacity: | Size: T:8.8cm B:6.2cm H:9cm                                                                                                                                                       |