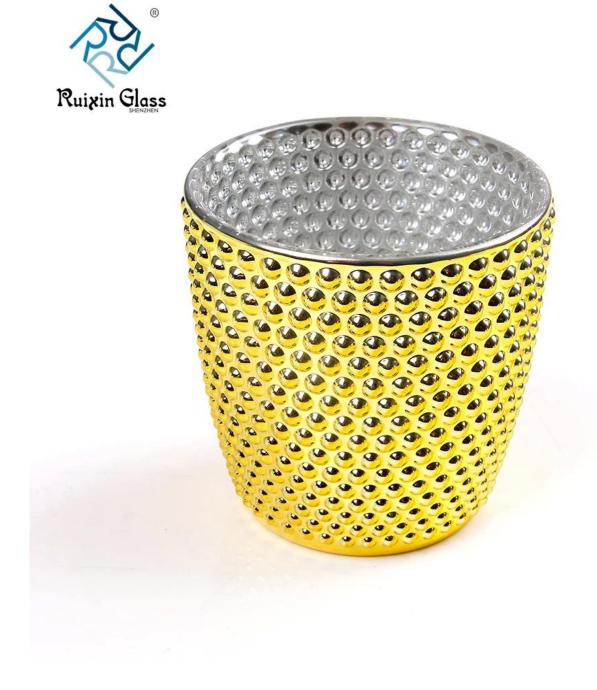

# **Gold Granules 100Z Electroplating Candle Container Factory**

**Gold Granules 100Z Electroplating Candle Container Factory products show:** 

1.Item No: RXCH1803022 2.Type:Cylinder Candle Holder 3.Size:T:10cm B9.3cm H:9.8cm 4.Crafts: Electroplating

5. Packing: Normal packing, 4 pieces in inner box, 48 pieces in box

6.Producing Area: Shenzhen

## What are the specifications of Gold Granules 100Z Electroplating Candle Container Factory?

| Name:             | Gold Granules 100Z Electroplating Candle Container Factory                                                                                                                        |
|-------------------|-----------------------------------------------------------------------------------------------------------------------------------------------------------------------------------|
| Samples time:     | <ol> <li>5~10 days if at exit shaped and size of glass.</li> <li>15~20 days if need new shape or size of glass.</li> </ol>                                                        |
| Packing:          | <ol> <li>Normal packing,</li> <li>24 or 36pcs into export carton,</li> <li>Carton with cardboard divider;</li> <li>Paper tray pallet packing;</li> <li>Customized box.</li> </ol> |
| Product capacity: | Size: T:8.8cm B:6.2cm H:9cm                                                                                                                                                       |