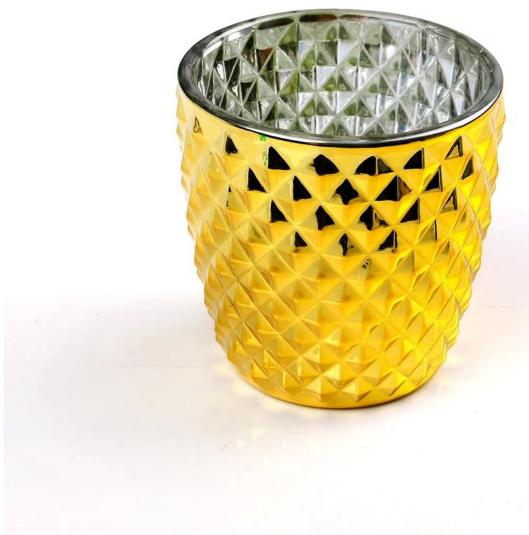

# **Gold Granules 100Z Electroplating Candle Container Factory**

**Gold Granules 100Z Electroplating Candle Container Factory products show:** 

1.Item No: RXCH1803022 2.Type:Cylinder Candle Holder 3.Size:T:10cm B9.3cm H:9.8cm 4.Crafts: Electroplating