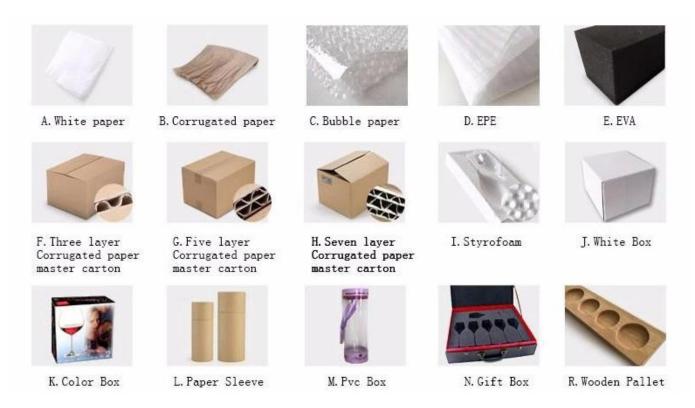

## What are the specifications of Gold Granules 100Z Electroplating Candle Container Factory?

| Name:             | Gold Granules 100Z Electroplating Candle Container Factory                                                                                                                        |
|-------------------|-----------------------------------------------------------------------------------------------------------------------------------------------------------------------------------|
| Samples time:     | <ol> <li>5~10 days if at exit shaped and size of glass.</li> <li>15~20 days if need new shape or size of glass.</li> </ol>                                                        |
| Packing:          | <ol> <li>Normal packing,</li> <li>24 or 36pcs into export carton,</li> <li>Carton with cardboard divider;</li> <li>Paper tray pallet packing;</li> <li>Customized box.</li> </ol> |
| Product capacity: | Size: T:8.8cm B:6.2cm H:9cm                                                                                                                                                       |

| Samples No.:         | RXCH1803061                                                                                                                                                                                                                                      |
|----------------------|--------------------------------------------------------------------------------------------------------------------------------------------------------------------------------------------------------------------------------------------------|
| Payment<br>terms:    | Usually pay by T/T,Western Union,L/C or others according to your requirement.                                                                                                                                                                    |
| Transportation:      | By sea, by air, by express and your shipping agent is acceptable.                                                                                                                                                                                |
| Product<br>features: | <ol> <li>Food safe grade glass body. It doesn't contain BPA, lead, cadmium or any other harmful things to human body;</li> <li>The material is recyclable because it is totally mineral substance;</li> <li>It is environmental safe.</li> </ol> |
| For your choose:     | <ol> <li>Any color painted, frost, electro plate ,pattern laser carver for the finish;</li> <li>Special package like shrink wrap, color gift box, white gift box etc:</li> <li>Different size and shapes meet your needs.</li> </ol>             |

## What are the functions of Gold Granules 100Z Electroplating Candle Container Factory?

- 1)Special design and accurate quality control make sure every piece offered is as perfect as possible.
- 2)Logo customized, pattern, size and color etc. could be done according to your drawings. Decal, Carving, electro plating, sand blasting, paint spraying, etc.
- 3)Packaging: PVC box, Windows box, color box, shrinkage wrap are available to make sure it be can sold directly. Standard export packing assure safety shipment.

#### **Product packaging method:**