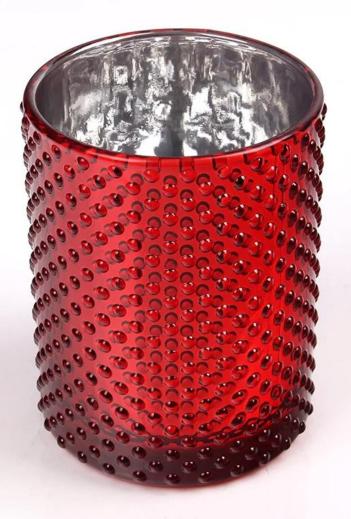

# **Gold Granules 100Z Electroplating Candle Container Factory**

**Gold Granules 100Z Electroplating Candle Container Factory products show:** 

1.Item No: RXCH1803022 2.Type:Cylinder Candle Holder 3.Size:T:10cm B9.3cm H:9.8cm 4.Crafts: Electroplating