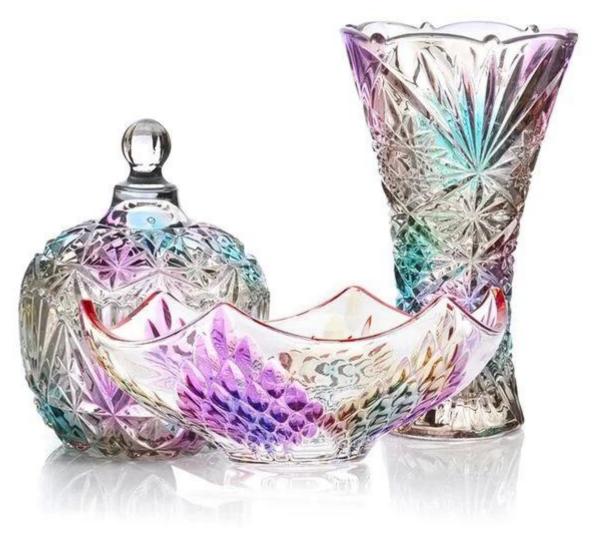

# glass jsrs Photo:

# SIZE

Something glass jsrs application?

- hotel
- party
- Wedding breakfast
- Love her
- birthday
- Starting a business
- celebration
- House