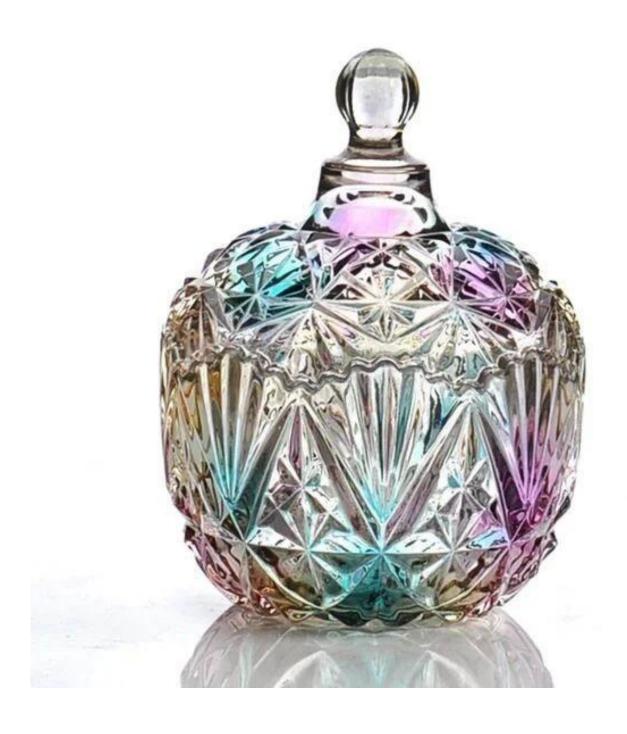

# Glass jars for sale, little glass jars wholesale, small jars for sale



What is the function glass jsrs?



## What is the function of glass jsrs?

- 1) When the machine is widely used, such as a restaurant / hotel / home / party graceful pattern / blame
- 2) specially designed and every piece must be perfectly possible to provide an accurate quality control.
- 3) custom logos, patterns, can be carried out according to size, color, etc. drawings. -Decal, Sculpture, electroplating, sandblasting, paint spraying, etc.
- 4Packaging: PVC box, window boxes, color boxes, shrink wrap can be sure that you can sell yourself. Standard export packing ensures the safe delivery.

- 5) timely delivery, holding large stocks to enable our own supply of 12,000m2 warehouse.
- 6) Environmental chinhwajeokneun, FDA, CA65, LFGB pass the standard test.

# What specifications glass jsrs?

| Item No.:         | No