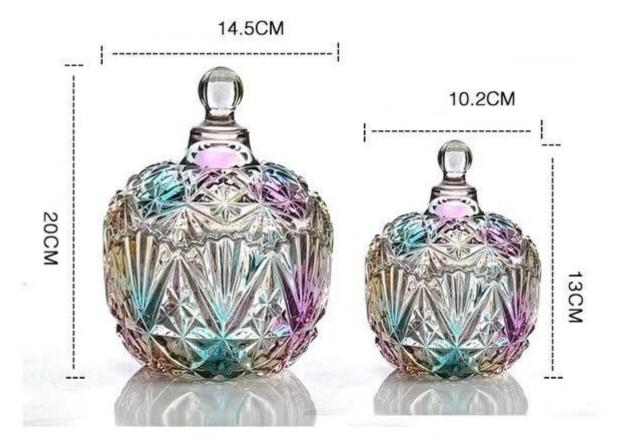

# What specifications glass jsrs?

| Item No.:         | No                                                                                                                                                                                                                                                                                                                                                                                       |  |  |  |  |
|-------------------|------------------------------------------------------------------------------------------------------------------------------------------------------------------------------------------------------------------------------------------------------------------------------------------------------------------------------------------------------------------------------------------|--|--|--|--|
| Size:             | T:10.2cm H:13cm W:1320g                                                                                                                                                                                                                                                                                                                                                                  |  |  |  |  |
| Material:         | glass jars                                                                                                                                                                                                                                                                                                                                                                               |  |  |  |  |
| Process:          | Making machine                                                                                                                                                                                                                                                                                                                                                                           |  |  |  |  |
| Samples time:     | <ol> <li>5~10 days if at exit shaped and size of glass.</li> <li>15~20 days if need new shape or size of glass.</li> </ol>                                                                                                                                                                                                                                                               |  |  |  |  |
| Packing:          | <ol> <li>Normal packing,</li> <li>or 36pcs into export carton,</li> <li>Carton with cardboard divider;</li> <li>Paper tray pallet packing;</li> <li>Customized box.</li> </ol>                                                                                                                                                                                                           |  |  |  |  |
| Product capacity: | 500,000~1,000,000 pcs per Month                                                                                                                                                                                                                                                                                                                                                          |  |  |  |  |
| Delivery time:    | About 30-45days, but if you have a urgent need for the products, we can put your order into priority.                                                                                                                                                                                                                                                                                    |  |  |  |  |
| Payment terms:    | Usually pay by T/T,Western Union,L/C or others according to your requirement                                                                                                                                                                                                                                                                                                             |  |  |  |  |
| Transportation:   | ransportation: By sea, by air, by express and your shipping agent is acceptable.                                                                                                                                                                                                                                                                                                         |  |  |  |  |
| Product           | <ol> <li>Food safe grade glass body. It doesn't contain BPA, lead, cadmium or any<br/>other harmful things to human body;</li> <li>It is freezer safe;</li> </ol>                                                                                                                                                                                                                        |  |  |  |  |
| features:         | <ul><li>3. The material is recyclable because it is totally mineral substance;</li><li>4. It is environmental safe.</li></ul>                                                                                                                                                                                                                                                            |  |  |  |  |
| For your choose:  | <ol> <li>Any logo printing on the glass body.</li> <li>Any color painted, frost, electro plate ,pattern laser carver for the finish;</li> <li>Special package like shrink wrap, color gift box, white gift box etc:</li> <li>Open new mould for new glass and some accessories such as wood, plasti or metal as you like;</li> <li>Different size and shapes meet your needs.</li> </ol> |  |  |  |  |