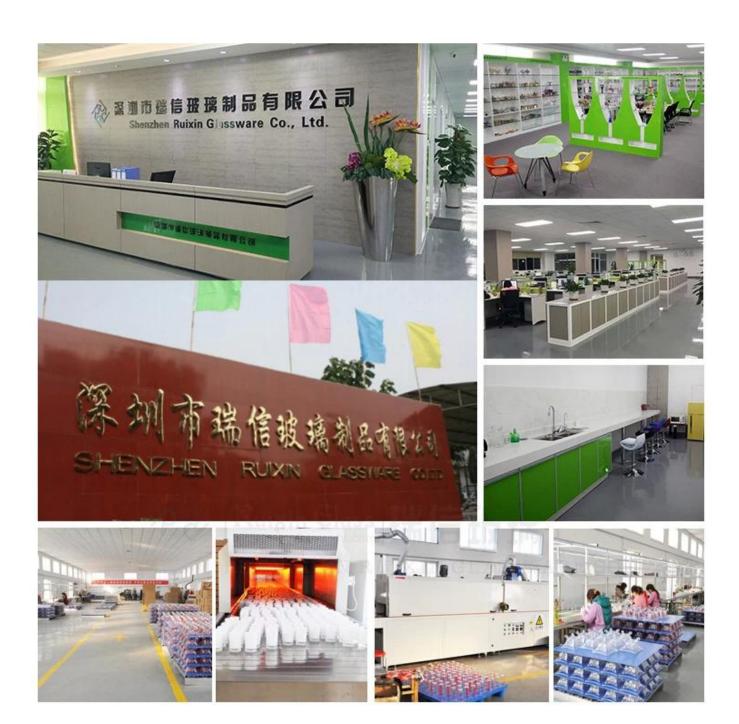

Service Provided by Sureau Vertax Co. Report to: \$4504254.

Shenzhen Ruixin glass company has been very professional in this field through a glass company and fifteen years.

We have another two factories in China, also the biggest hand-painting plant in Shanxi, at, headquartered in Shenzhen, three factories, one is located in Shenzhen too.

Ruixin recently passed the factory audit SEDEX. SGS inspectors in our plants, and we are very satisfied with the praise that has the most clean, clean glass factory he visited.

Our company also our factory celebrates our 10 year anniversary in 2015 to a larger development, we have invested a series of machines such as automatic spray machines, electric machinery, etching and sandblasting machines.