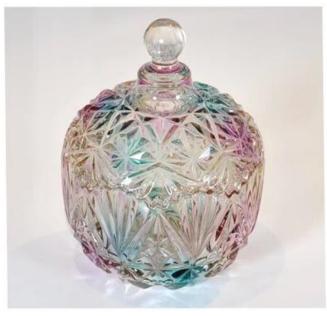

# glass jsrs Photo:

# What specifications glass jsrs?

| Item No.:         | No                                                                                                                                                                                                                                                                                                                                                                                       |  |  |  |  |
|-------------------|------------------------------------------------------------------------------------------------------------------------------------------------------------------------------------------------------------------------------------------------------------------------------------------------------------------------------------------------------------------------------------------|--|--|--|--|
| Size:             | T:10.2cm H:13cm W:1320g                                                                                                                                                                                                                                                                                                                                                                  |  |  |  |  |
| Material:         | glass jars                                                                                                                                                                                                                                                                                                                                                                               |  |  |  |  |
| Process:          | Making machine                                                                                                                                                                                                                                                                                                                                                                           |  |  |  |  |
| Samples time:     | <ol> <li>5~10 days if at exit shaped and size of glass.</li> <li>15~20 days if need new shape or size of glass.</li> </ol>                                                                                                                                                                                                                                                               |  |  |  |  |
| Packing:          | <ol> <li>Normal packing,</li> <li>or 36pcs into export carton,</li> <li>Carton with cardboard divider;</li> <li>Paper tray pallet packing;</li> <li>Customized box.</li> </ol>                                                                                                                                                                                                           |  |  |  |  |
| Product capacity: | 500,000~1,000,000 pcs per Month                                                                                                                                                                                                                                                                                                                                                          |  |  |  |  |
| Delivery time:    | About 30-45days, but if you have a urgent need for the products, we can put your order into priority.                                                                                                                                                                                                                                                                                    |  |  |  |  |
| Payment terms:    | Usually pay by T/T,Western Union,L/C or others according to your requirement                                                                                                                                                                                                                                                                                                             |  |  |  |  |
| Transportation:   | ransportation: By sea, by air, by express and your shipping agent is acceptable.                                                                                                                                                                                                                                                                                                         |  |  |  |  |
| Product           | <ol> <li>Food safe grade glass body. It doesn't contain BPA, lead, cadmium or any<br/>other harmful things to human body;</li> <li>It is freezer safe;</li> </ol>                                                                                                                                                                                                                        |  |  |  |  |
| features:         | <ul><li>3. The material is recyclable because it is totally mineral substance;</li><li>4. It is environmental safe.</li></ul>                                                                                                                                                                                                                                                            |  |  |  |  |
| For your choose:  | <ol> <li>Any logo printing on the glass body.</li> <li>Any color painted, frost, electro plate ,pattern laser carver for the finish;</li> <li>Special package like shrink wrap, color gift box, white gift box etc:</li> <li>Open new mould for new glass and some accessories such as wood, plasti or metal as you like;</li> <li>Different size and shapes meet your needs.</li> </ol> |  |  |  |  |